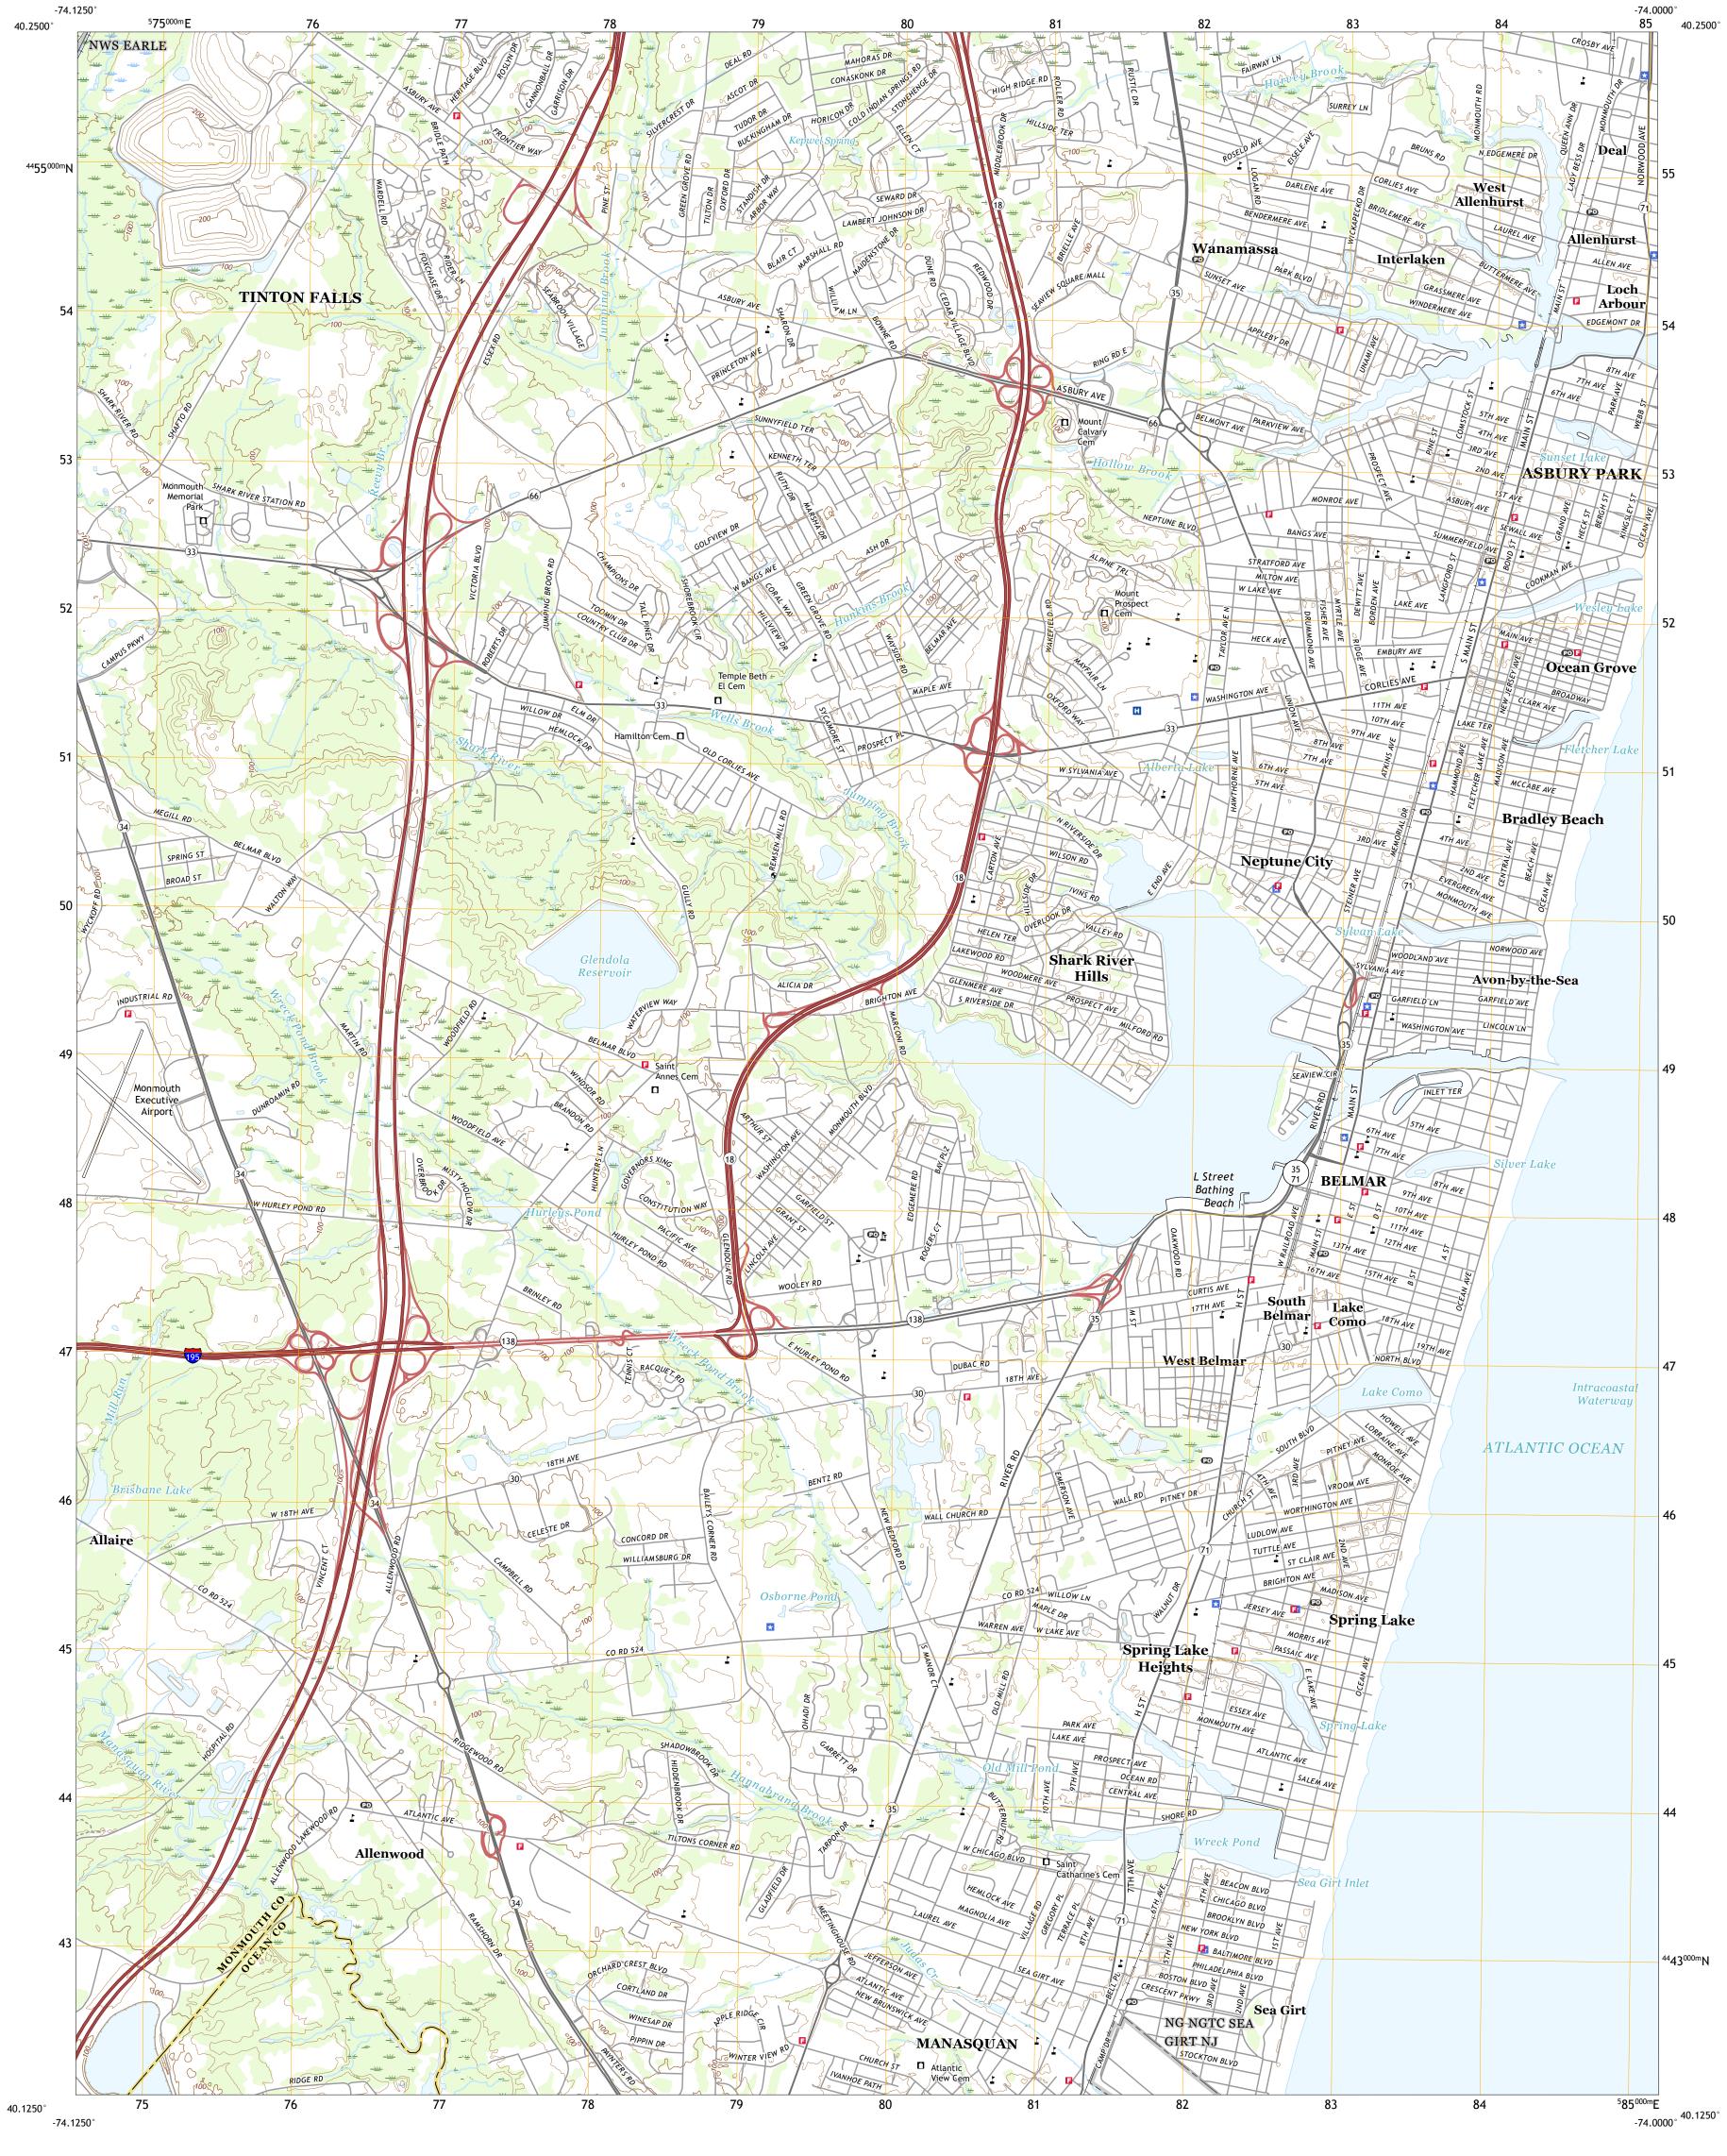

ADJOINING QUADRANGLES

2019

Produced by the United States Geological Survey

World Geodetic System of 1984 (WGS84). Projection and

This map is not a legal document. Boundaries may be

1 000-meter grid:Universal Transverse Mercator, Zone 18T

generalized for this map scale. Private lands within government reservations may not be shown. Obtain permission before

...NAIP, July 2015 - September 2015

Grid Zone Designati 18T

U.S. Census Bureau, 2016 ......GNIS, 1979 - 2019

..FWS National Wetlands Inventory 2007 - 2008

North American Datum of 1983 (NAD83)

entering private lands.

Hydrography.....

Imagery... Roads.....

Names....

Boundaries...

Wetlands..