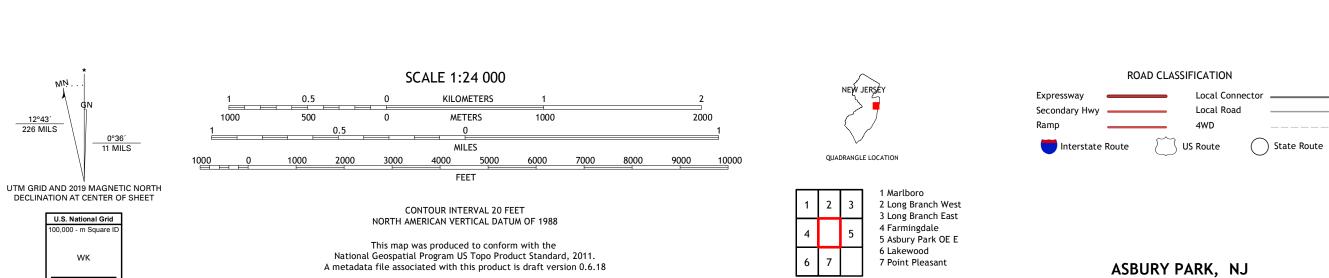

ADJOINING QUADRANGLES

2019

Produced by the United States Geological Survey

World Geodetic System of 1984 (WGS84). Projection and

This map is not a legal document. Boundaries may be

1 000-meter grid:Universal Transverse Mercator, Zone 18T

generalized for this map scale. Private lands within government reservations may not be shown. Obtain permission before

...NAIP, July 2015 - September 2015

Grid Zone Designati 18T

U.S. Census Bureau, 2016 ......GNIS, 1979 - 2019

..FWS National Wetlands Inventory 2007 - 2008

North American Datum of 1983 (NAD83)

entering private lands.

Hydrography.....

Imagery... Roads.....

Names....

Boundaries...

Wetlands..