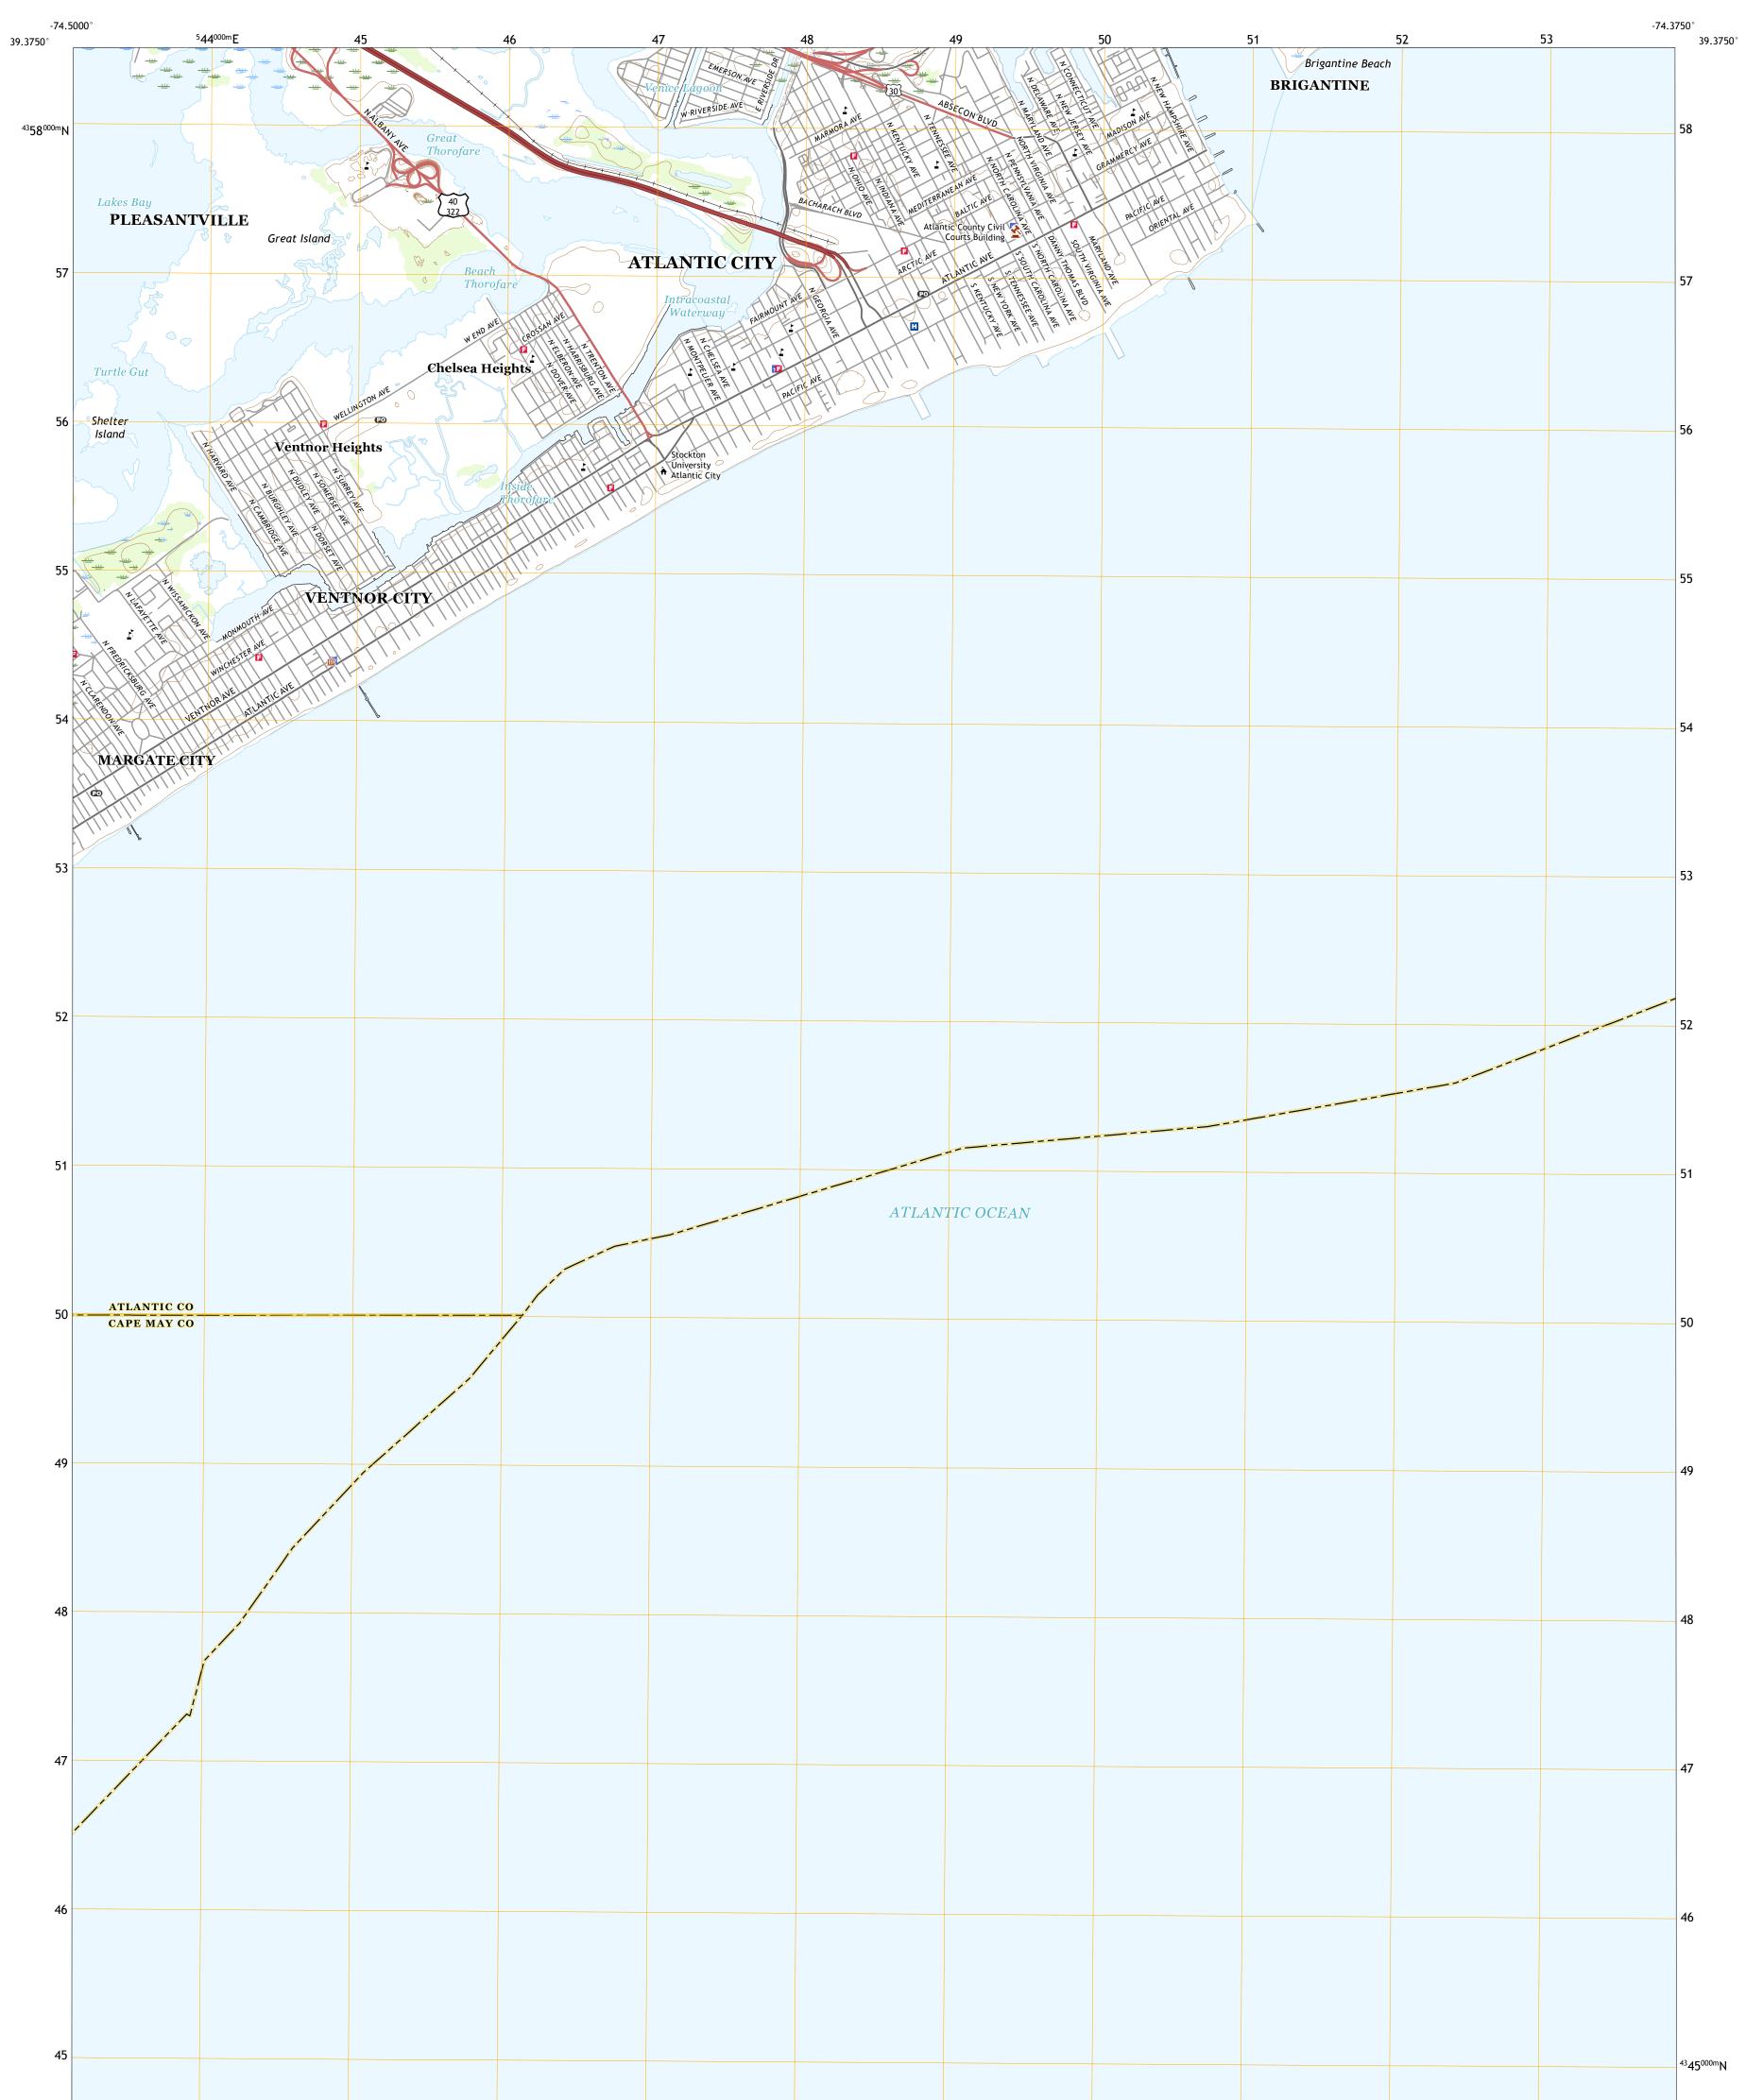

Produced by the United States Geological Survey North American Datum of 1983 (NAD83) World Geodetic System of 1984 (WGS84). Projection and 1 000-meter grid:Universal Transverse Mercator, Zone 18S This map is not a legal document. Boundaries may be generalized for this map scale. Private lands within government reservations may not be shown. Obtain permission before entering private lands.

Imagery.......NAIP, June 2015 - September 2015Roads......U.S.Eureau, 2016Names......GNIS, 1979 - 2019Hydrography......National Hydrography Dataset, 1899 - 2018Contours.....National Elevation Dataset, 2012Boundaries.....Multiple sources; see metadata file 2017 - 2018Wetlands......FWS National Wetlands Inventory 2007 - 2008



## NSN. 7 6 4 3 0 1 6 3 8 2 3 4 2 NGA REF NO. US GSX24K1783