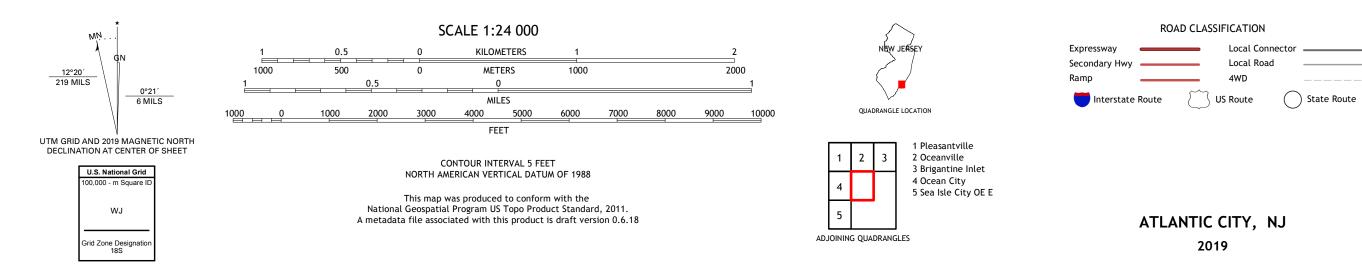

Produced by the United States Geological Survey North American Datum of 1983 (NAD83) World Geodetic System of 1984 (WGS84). Projection and 1 000-meter grid:Universal Transverse Mercator, Zone 18S This map is not a legal document. Boundaries may be generalized for this map scale. Private lands within government reservations may not be shown. Obtain permission before entering private lands.

Imagery.......NAIP, June 2015 - September 2015Roads......U.S.Eureau, 2016Names......GNIS, 1979 - 2019Hydrography......National Hydrography Dataset, 1899 - 2018Contours.....National Elevation Dataset, 2012Boundaries.....Multiple sources; see metadata file 2017 - 2018Wetlands......FWS National Wetlands Inventory 2007 - 2008