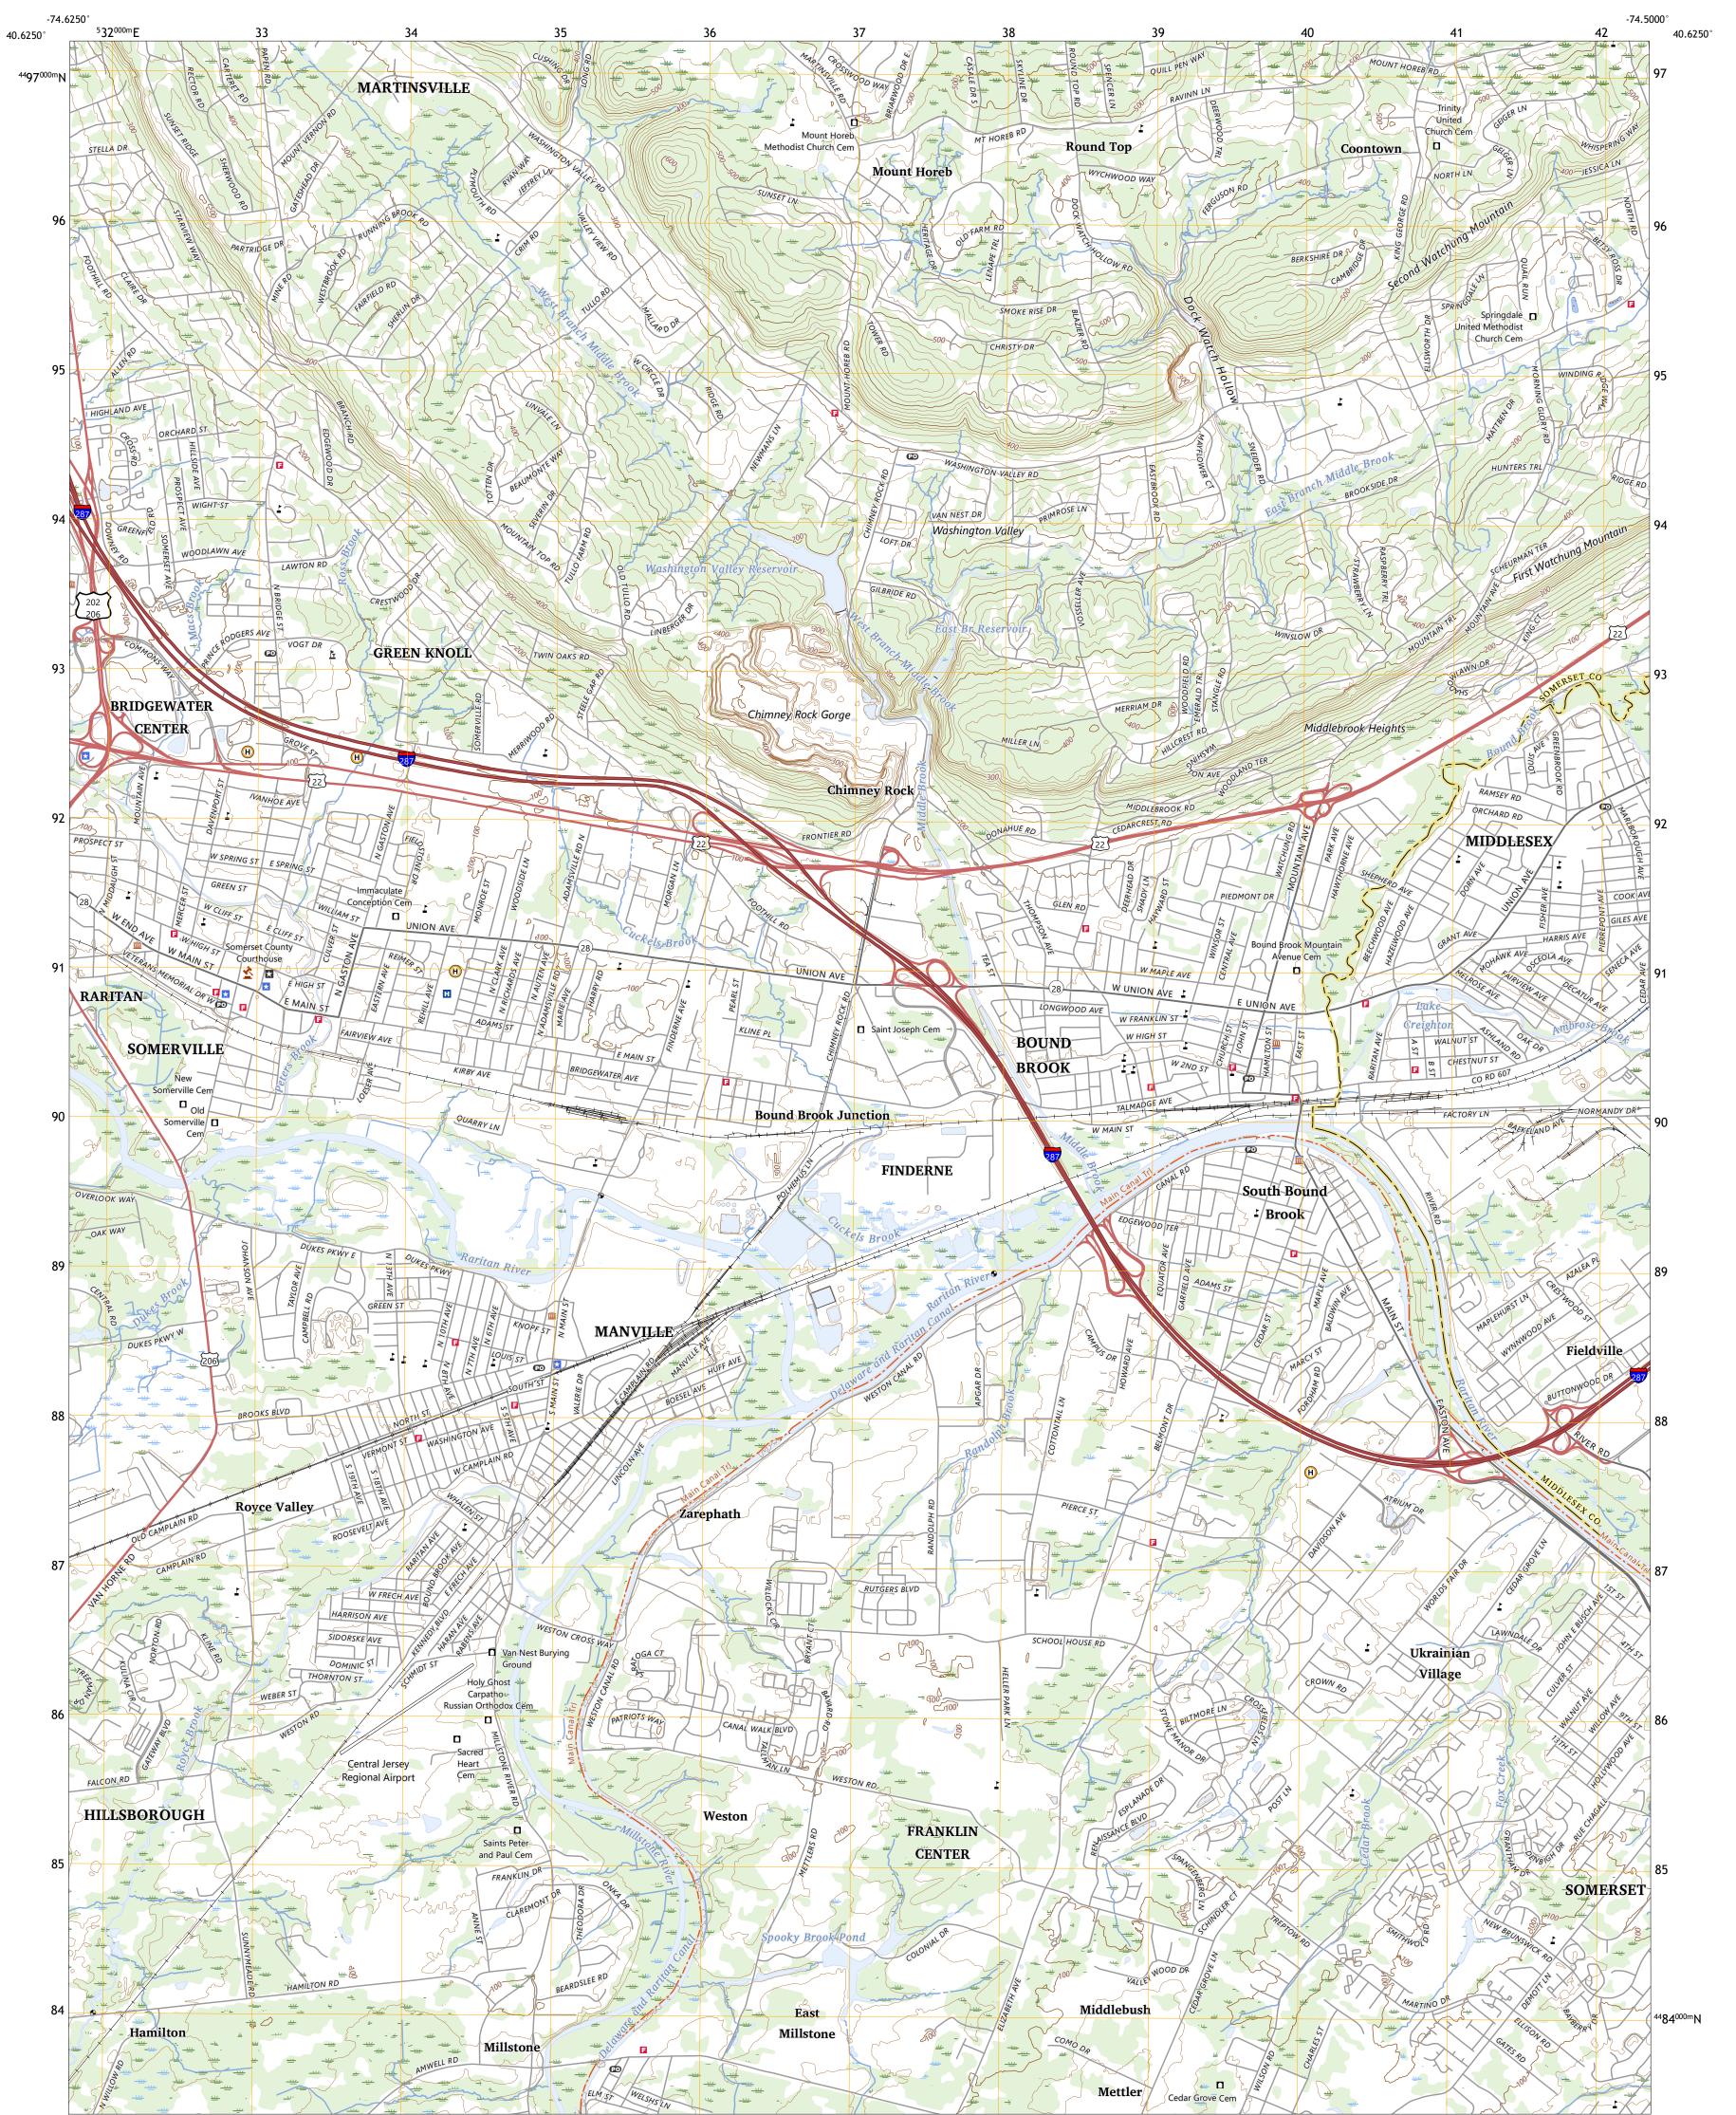

BOUND BROOK QUADRANGLE NEW JERSEY 7.5-MINUTE SERIES

Produced by the United States Geological Survey North American Datum of 1983 (NAD83) World Geodetic System of 1984 (WGS84). Projection and 1 000-meter grid:Universal Transverse Mercator, Zone 18T This map is not a legal document. Boundaries may be generalized for this map scale. Private lands within government reservations may not be shown. Obtain permission before entering private lands.

Imagery......NAIP, August 2017 - November 2017Roads......U.S.CensusBureau,2016Names......ORIS, 1979 - 2023Hydrography.....National Hydrography Dataset,2002 - 2022Contours.....National ElevationDataset,2013Boundaries.....Multiple sources;seemetadatafile2021-2022Wetlands.....FWSNationalWetlandsInventory2007