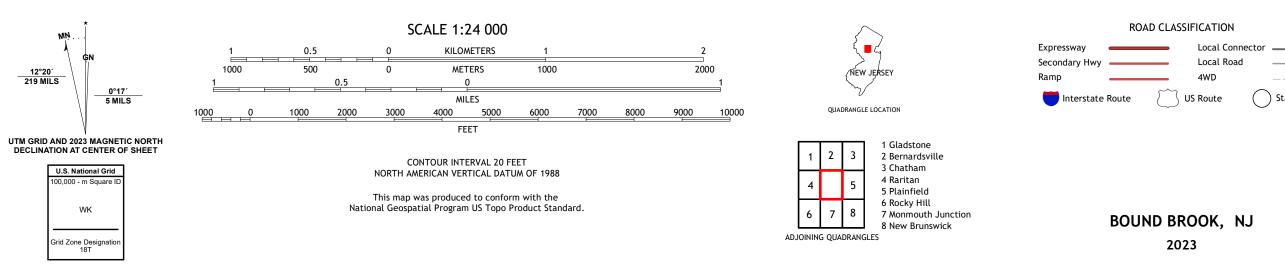

BOUND BROOK QUADRANGLE NEW JERSEY 7.5-MINUTE SERIES





Produced by the United States Geological Survey North American Datum of 1983 (NAD83) World Geodetic System of 1984 (WGS84). Projection and 1 000-meter grid:Universal Transverse Mercator, Zone 18T This map is not a legal document. Boundaries may be generalized for this map scale. Private lands within government reservations may not be shown. Obtain permission before entering private lands.

Imagery......NAIP, August 2017 - November 2017Roads......U.S.CensusBureau,2016Names......ORIS, 1979 - 2023Hydrography.....National Hydrography Dataset,2002 - 2022Contours.....National ElevationDataset,2013Boundaries.....Multiple sources;seemetadatafile2021-2022Wetlands.....FWSNationalWetlandsInventory2007





State Route