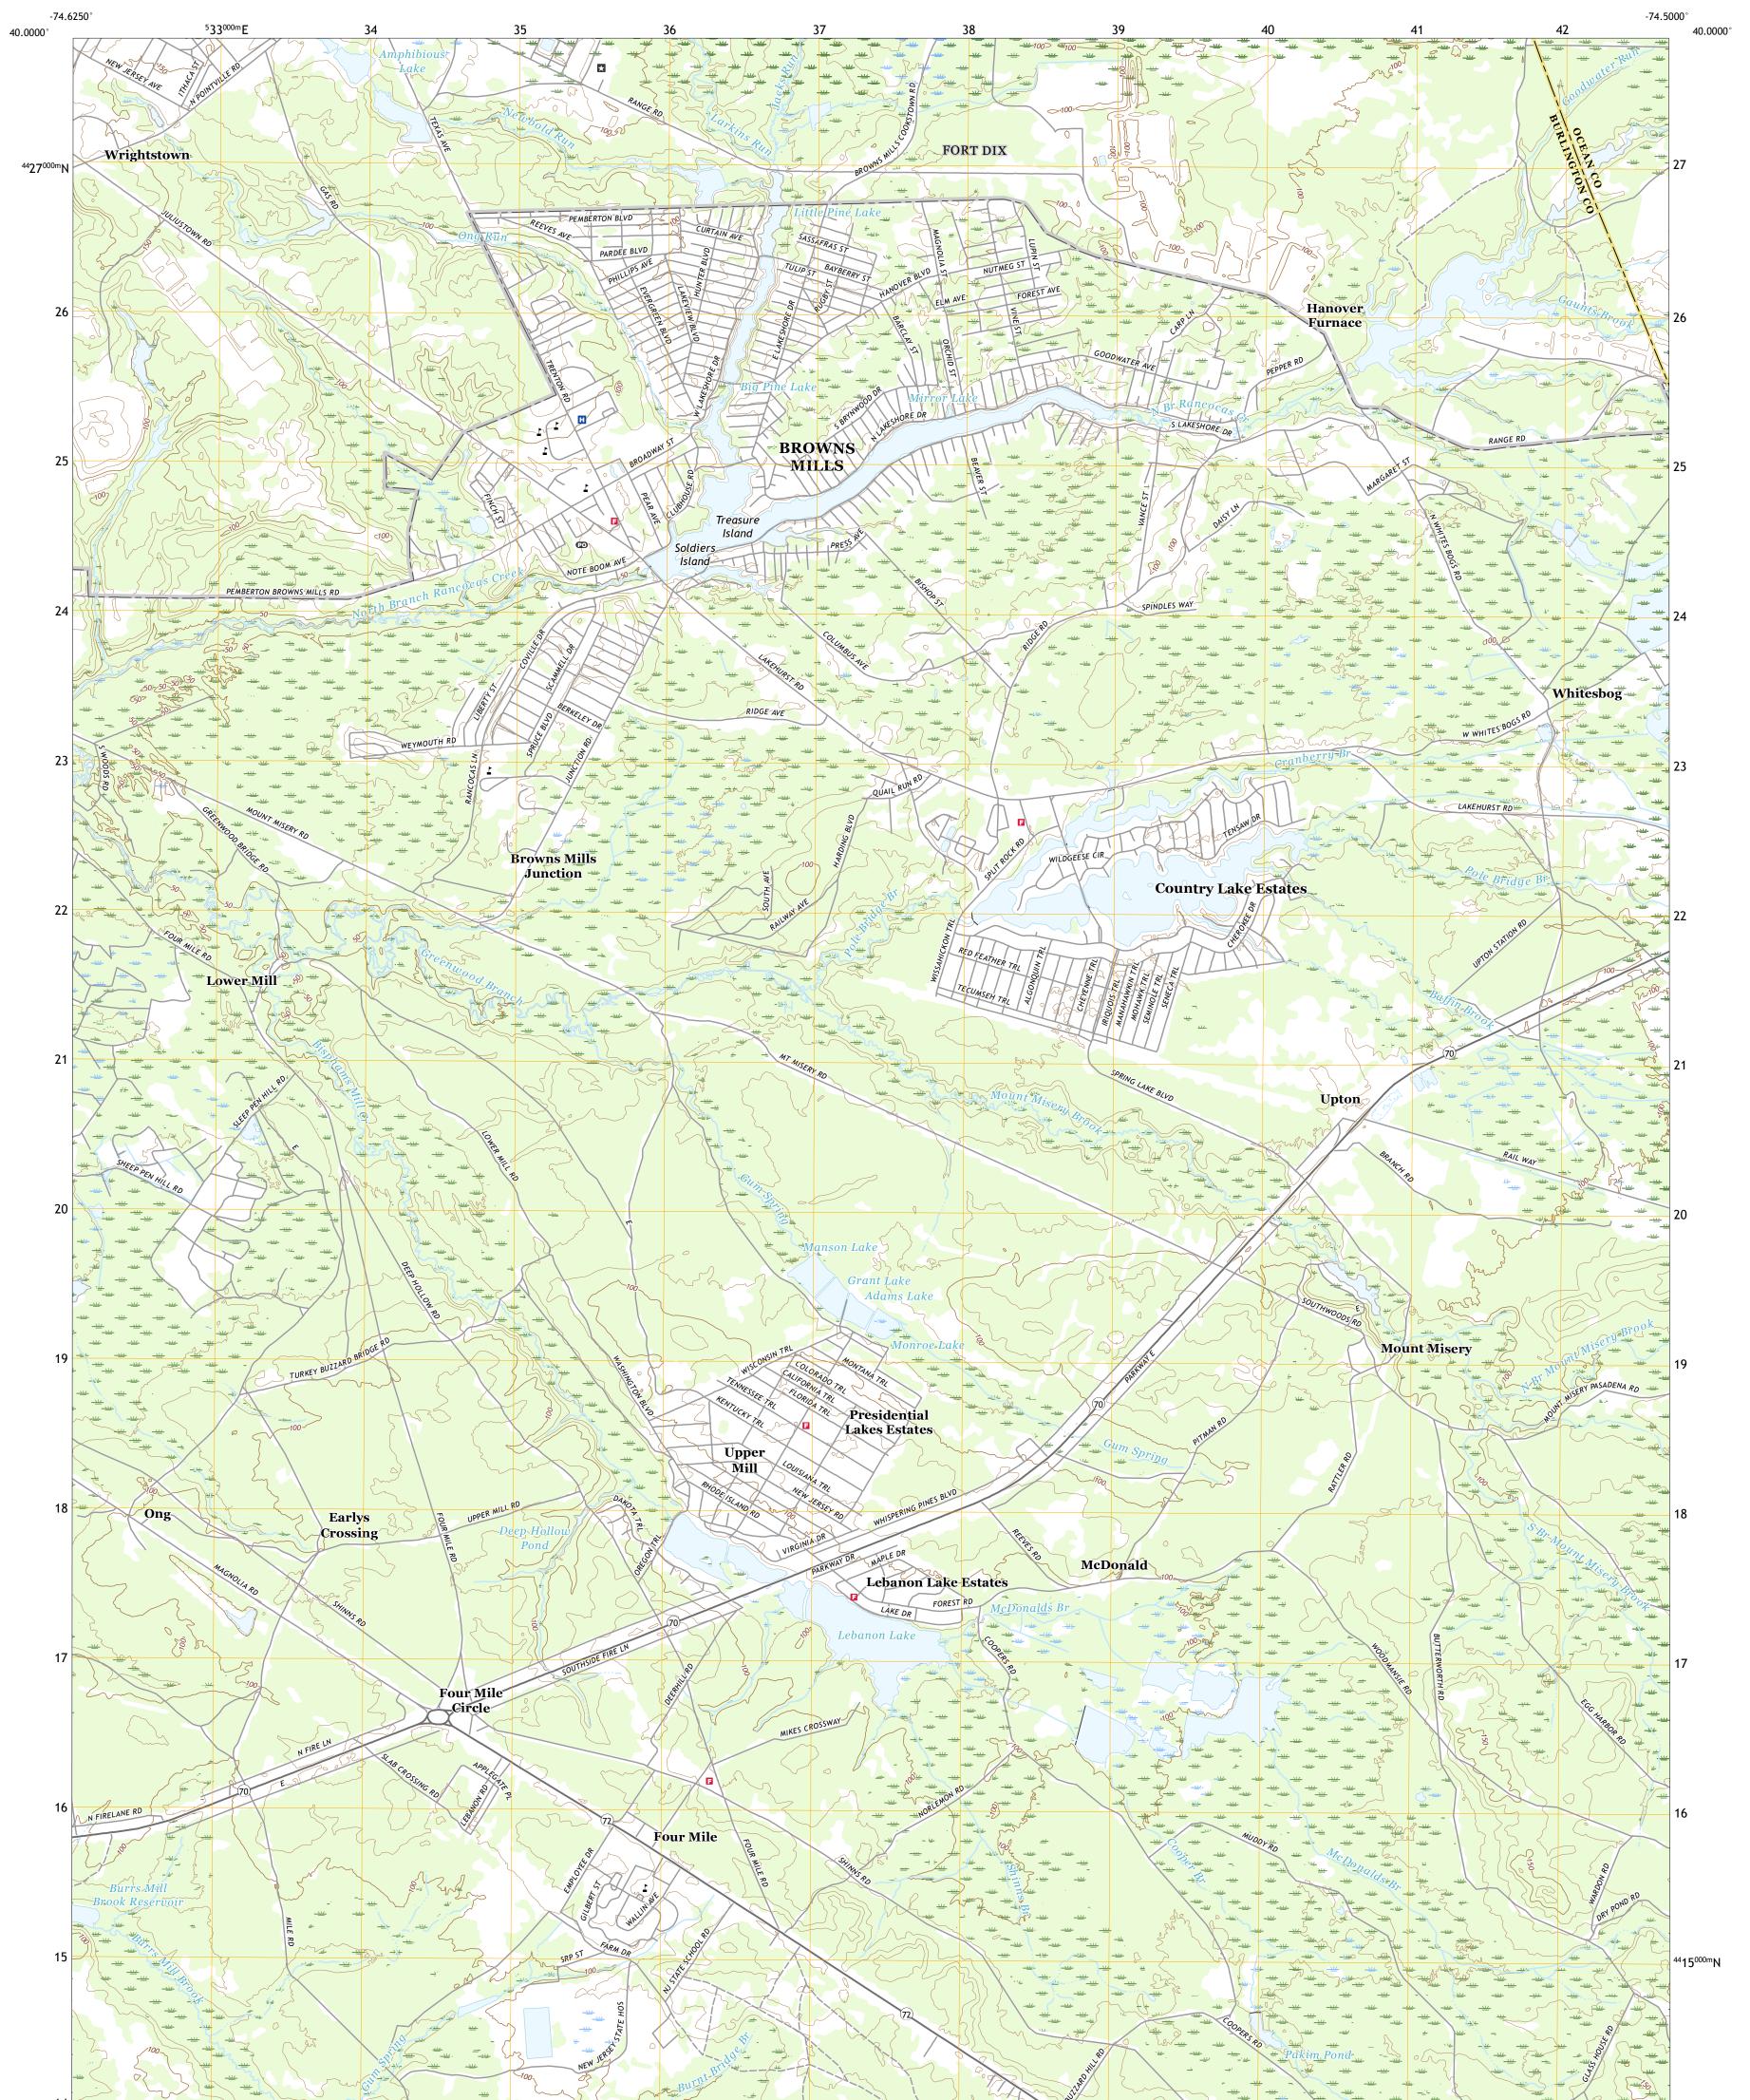

## U.S. DEPARTMENT OF THE INTERIOR U.S. GEOLOGICAL SURVEY

BROWNS MILLS QUADRANGLE NEW JERSEY 7.5-MINUTE SERIES

Produced by the United States Geological Survey North American Datum of 1983 (NAD83) World Geodetic System of 1984 (WGS84). Projection and 1 000-meter grid:Universal Transverse Mercator, Zone 185 This map is not a legal document. Boundaries may be generalized for this map scale. Private lands within government reservations may not be shown. Obtain permission before entering private lands.

Imagery.... Roads..... Names..... Hydrography..... Contours.. Boundaries... Inventory 2007 ..FWS Wetlands Wetlands... National

## NSN. 76430163824K5731 NGA REF NO. US GS X 24 K 5731

State Route