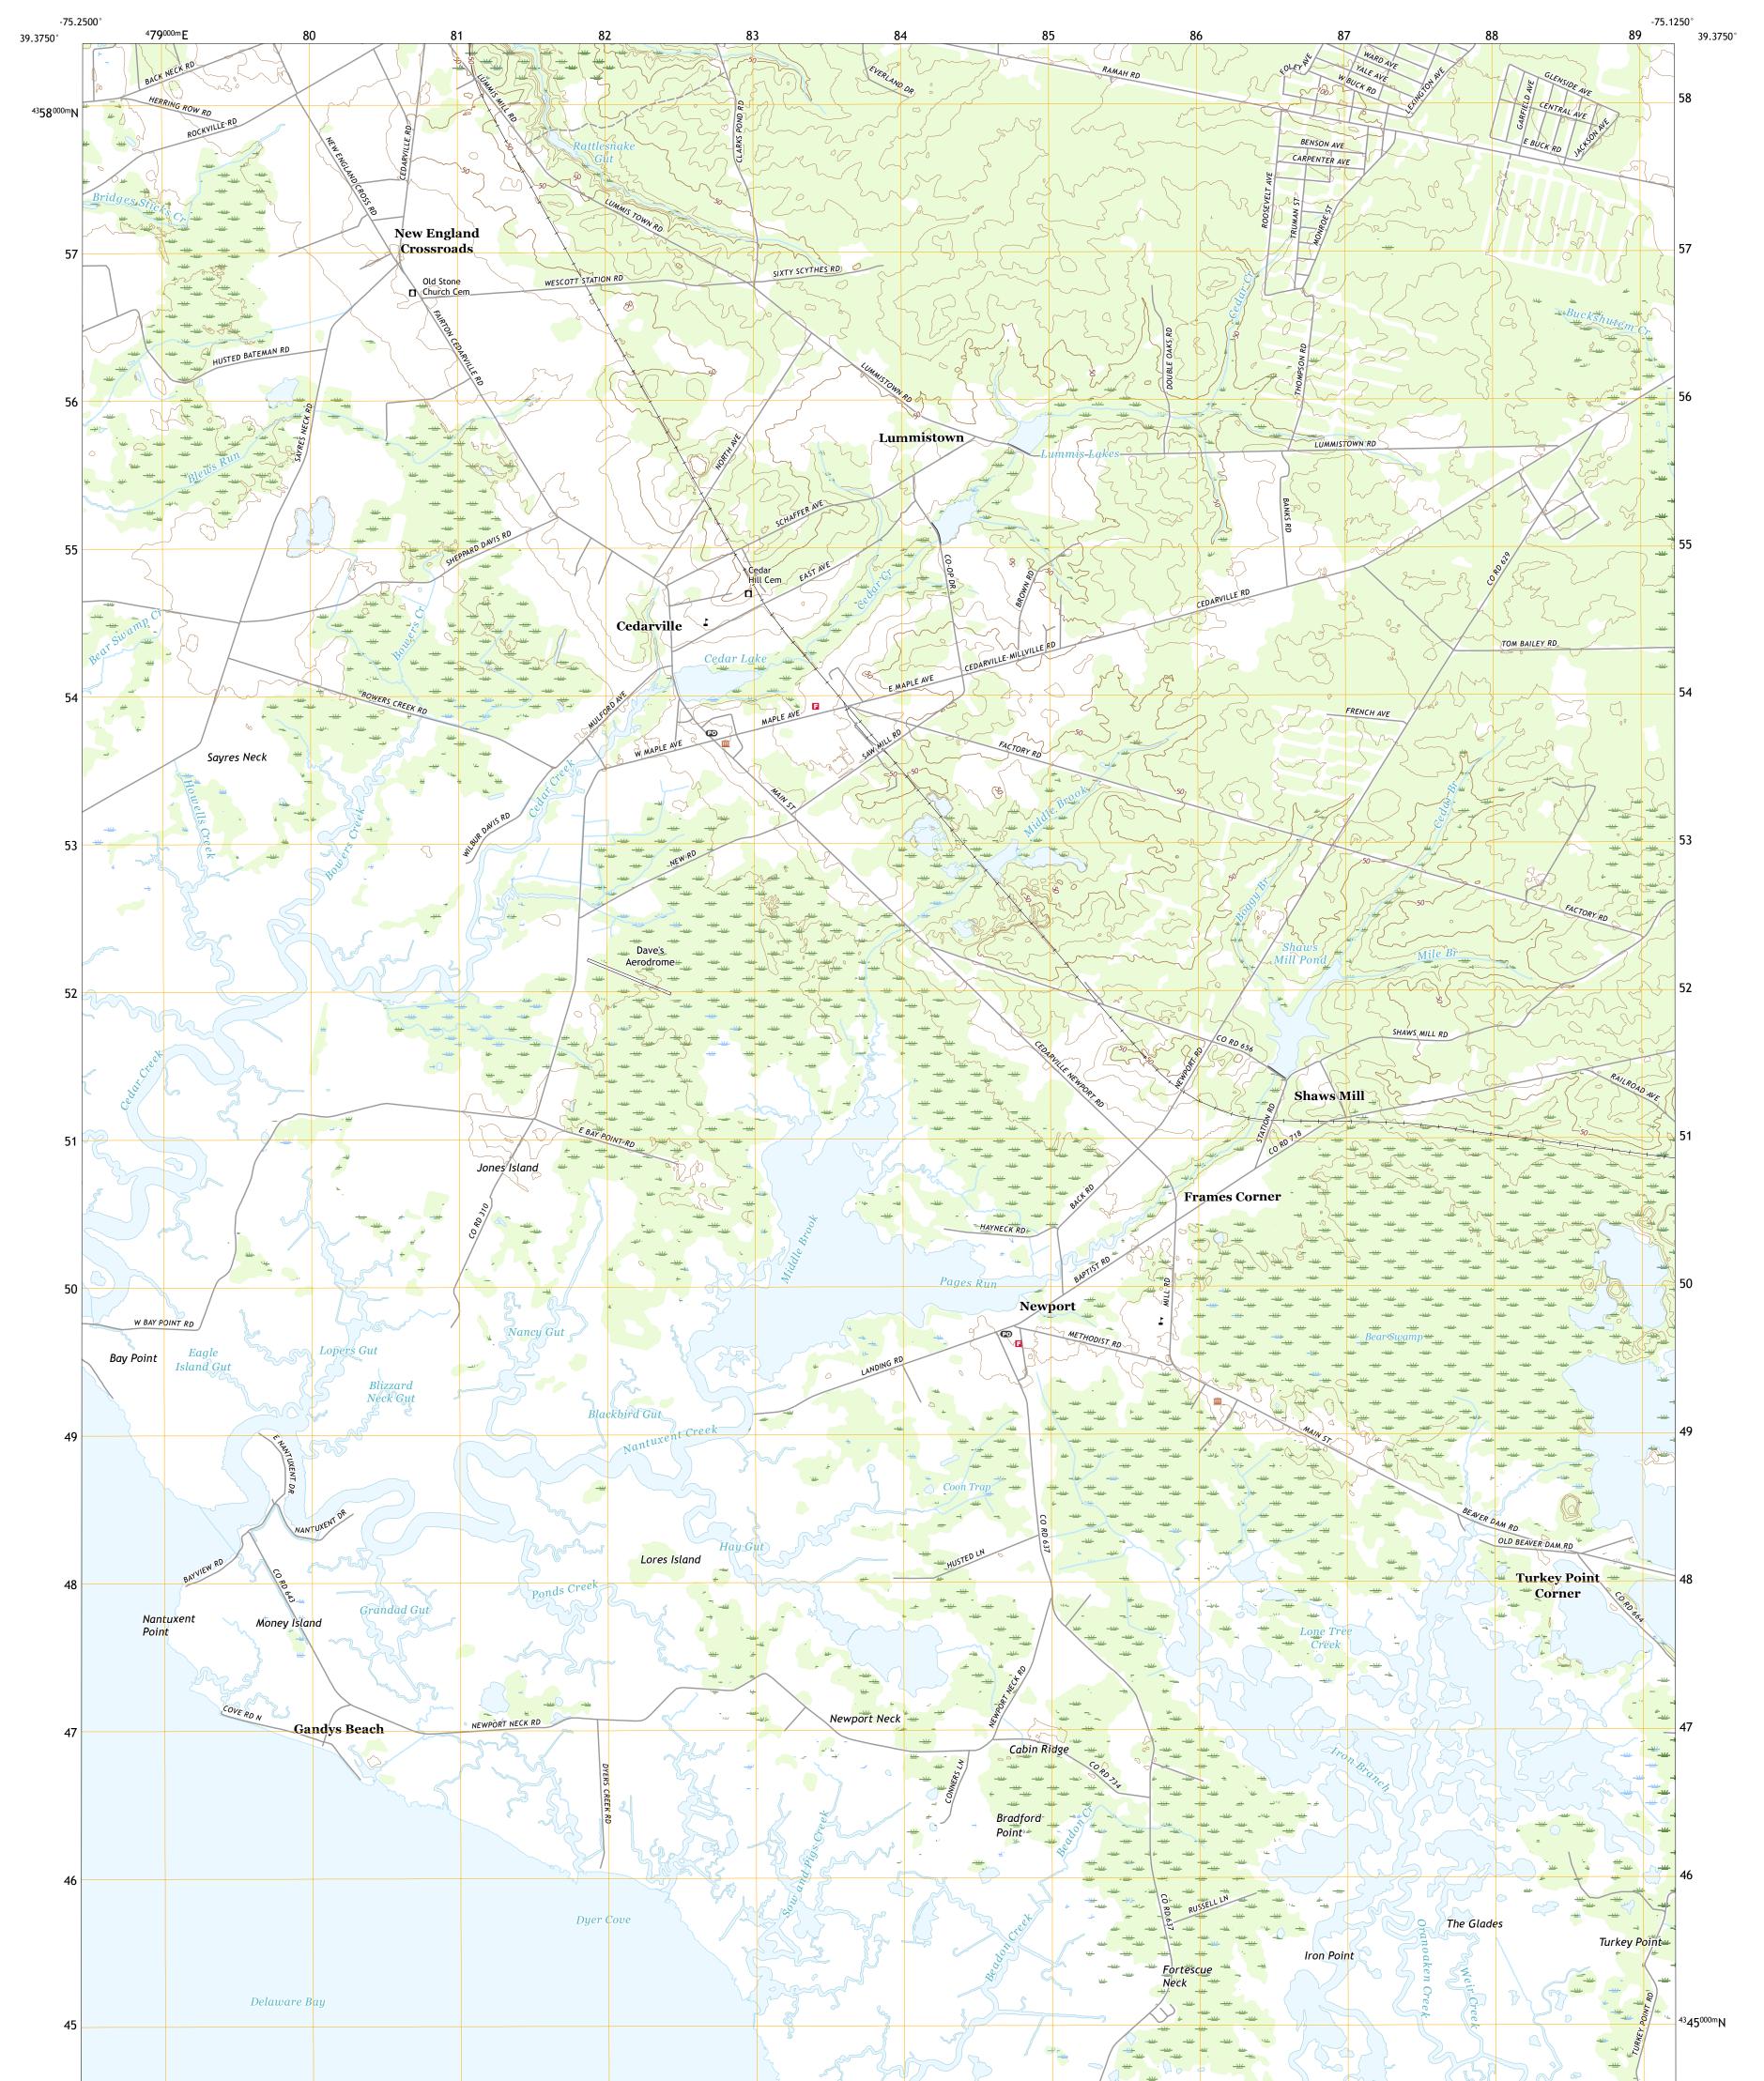

## U.S. DEPARTMENT OF THE INTERIOR U.S. GEOLOGICAL SURVEY

Produced by the United States Geological Survey North American Datum of 1983 (NAD83) World Geodetic System of 1984 (WGS84). Projection and 1 000-meter grid:Universal Transverse Mercator, Zone 18S This map is not a legal document. Boundaries may be generalized for this map scale. Private lands within government reservations may not be shown. Obtain permission before entering private lands.

 Imagery......NAIP, July 2015 - September 2015

 Roads......U.S.
 Census
 Bureau, 2016

 Names......GNIS, 1979 - 2019

 Hydrography.....National
 Hydrography Dataset, 1899 - 2018

 Contours....National
 Elevation
 Dataset, 2013

 Boundaries.....Nultiple
 sources; see
 metadata
 file
 2017 - 2018

 Wetlands......FWS
 National
 Wetlands
 Inventory
 2007