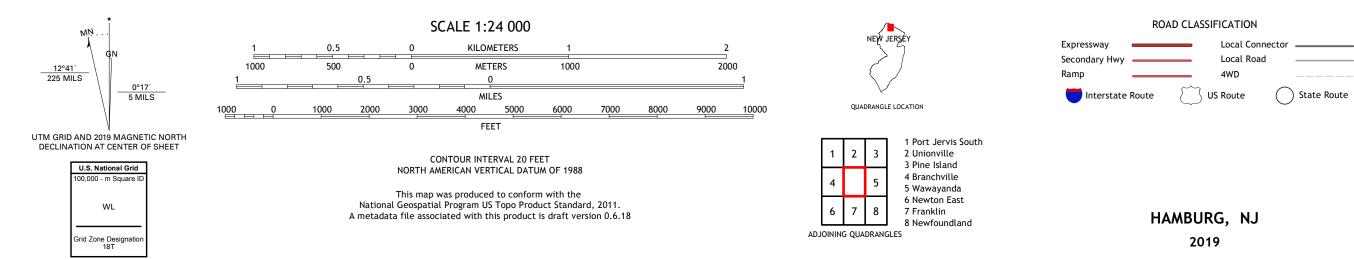

## U.S. DEPARTMENT OF THE INTERIOR U.S. GEOLOGICAL SURVEY

HAMBURG QUADRANGLE NEW JERSEY - SUSSEX COUNTY 7.5-MINUTE SERIES

Produced by the United States Geological Survey North American Datum of 1983 (NAD83) World Geodetic System of 1984 (WGS84). Projection and 1 000-meter grid:Universal Transverse Mercator, Zone 18T This map is not a legal document. Boundaries may be generalized for this map scale. Private lands within government reservations may not be shown. Obtain permission before entering private lands.