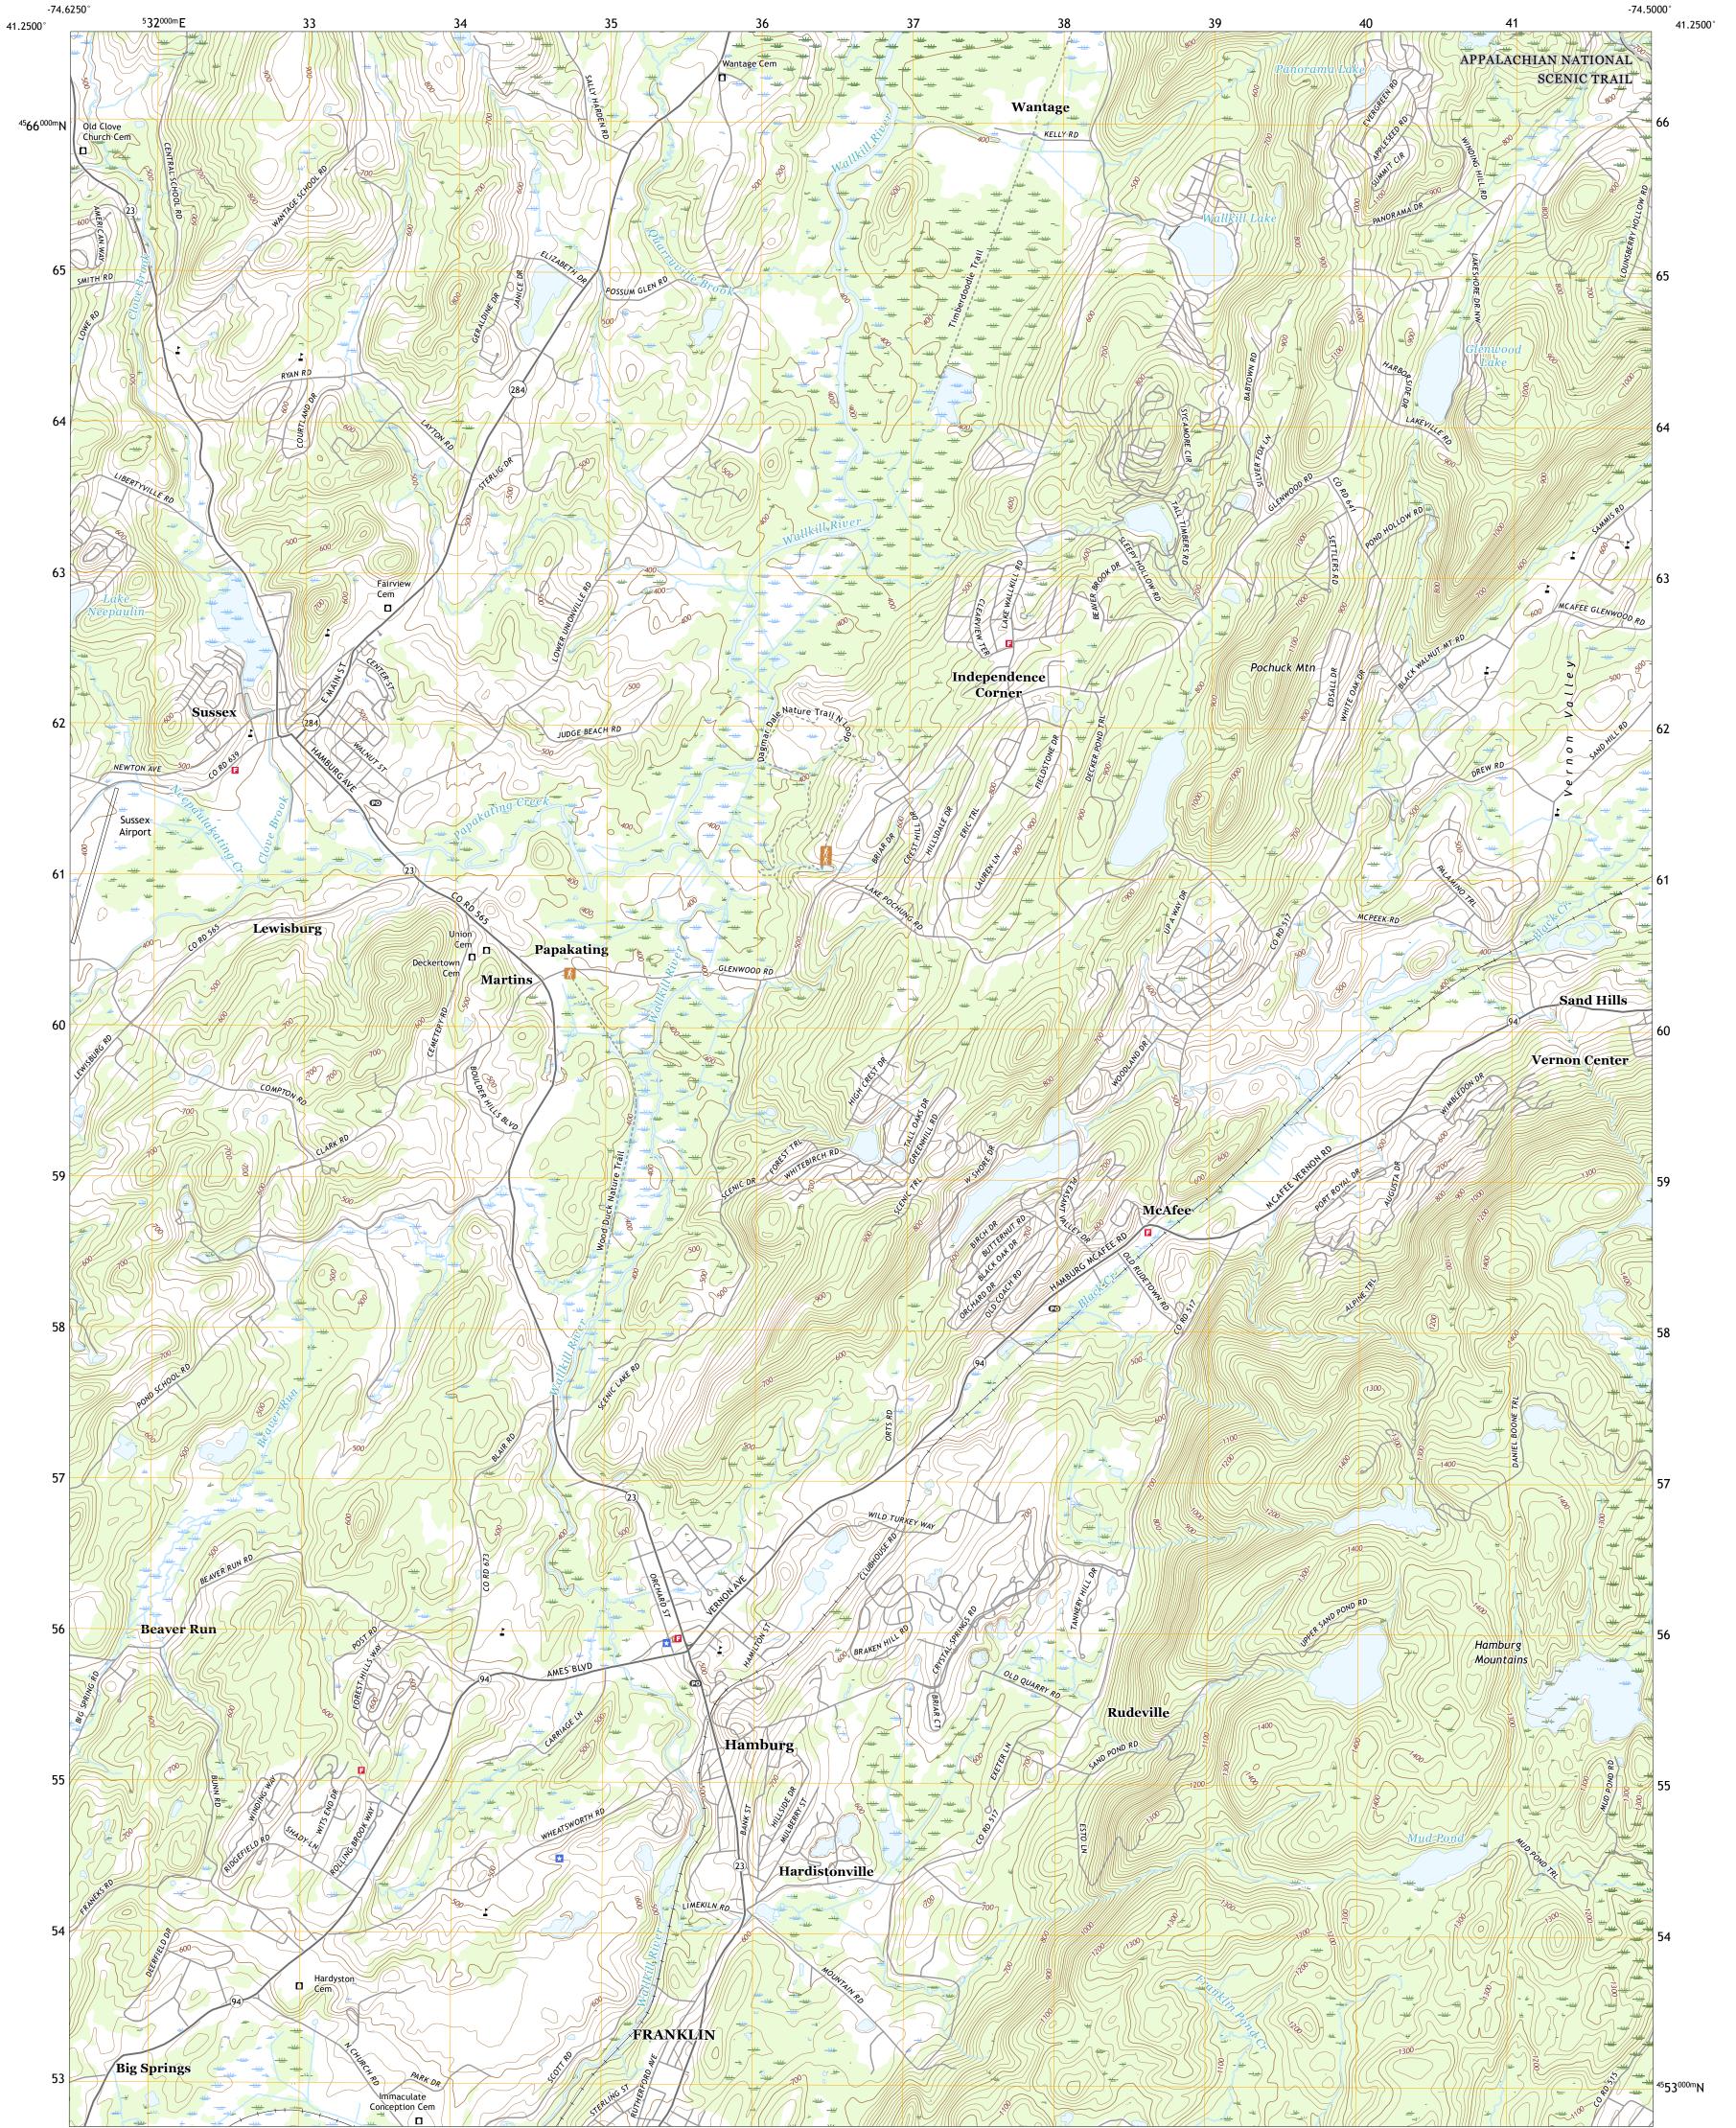

## U.S. DEPARTMENT OF THE INTERIOR U.S. GEOLOGICAL SURVEY

HAMBURG QUADRANGLE NEW JERSEY - SUSSEX COUNTY 7.5-MINUTE SERIES

Produced by the United States Geological Survey North American Datum of 1983 (NAD83) World Geodetic System of 1984 (WGS84). Projection and 1 000-meter grid:Universal Transverse Mercator, Zone 18T This map is not a legal document. Boundaries may be generalized for this map scale. Private lands within government reservations may not be shown. Obtain permission before entering private lands.