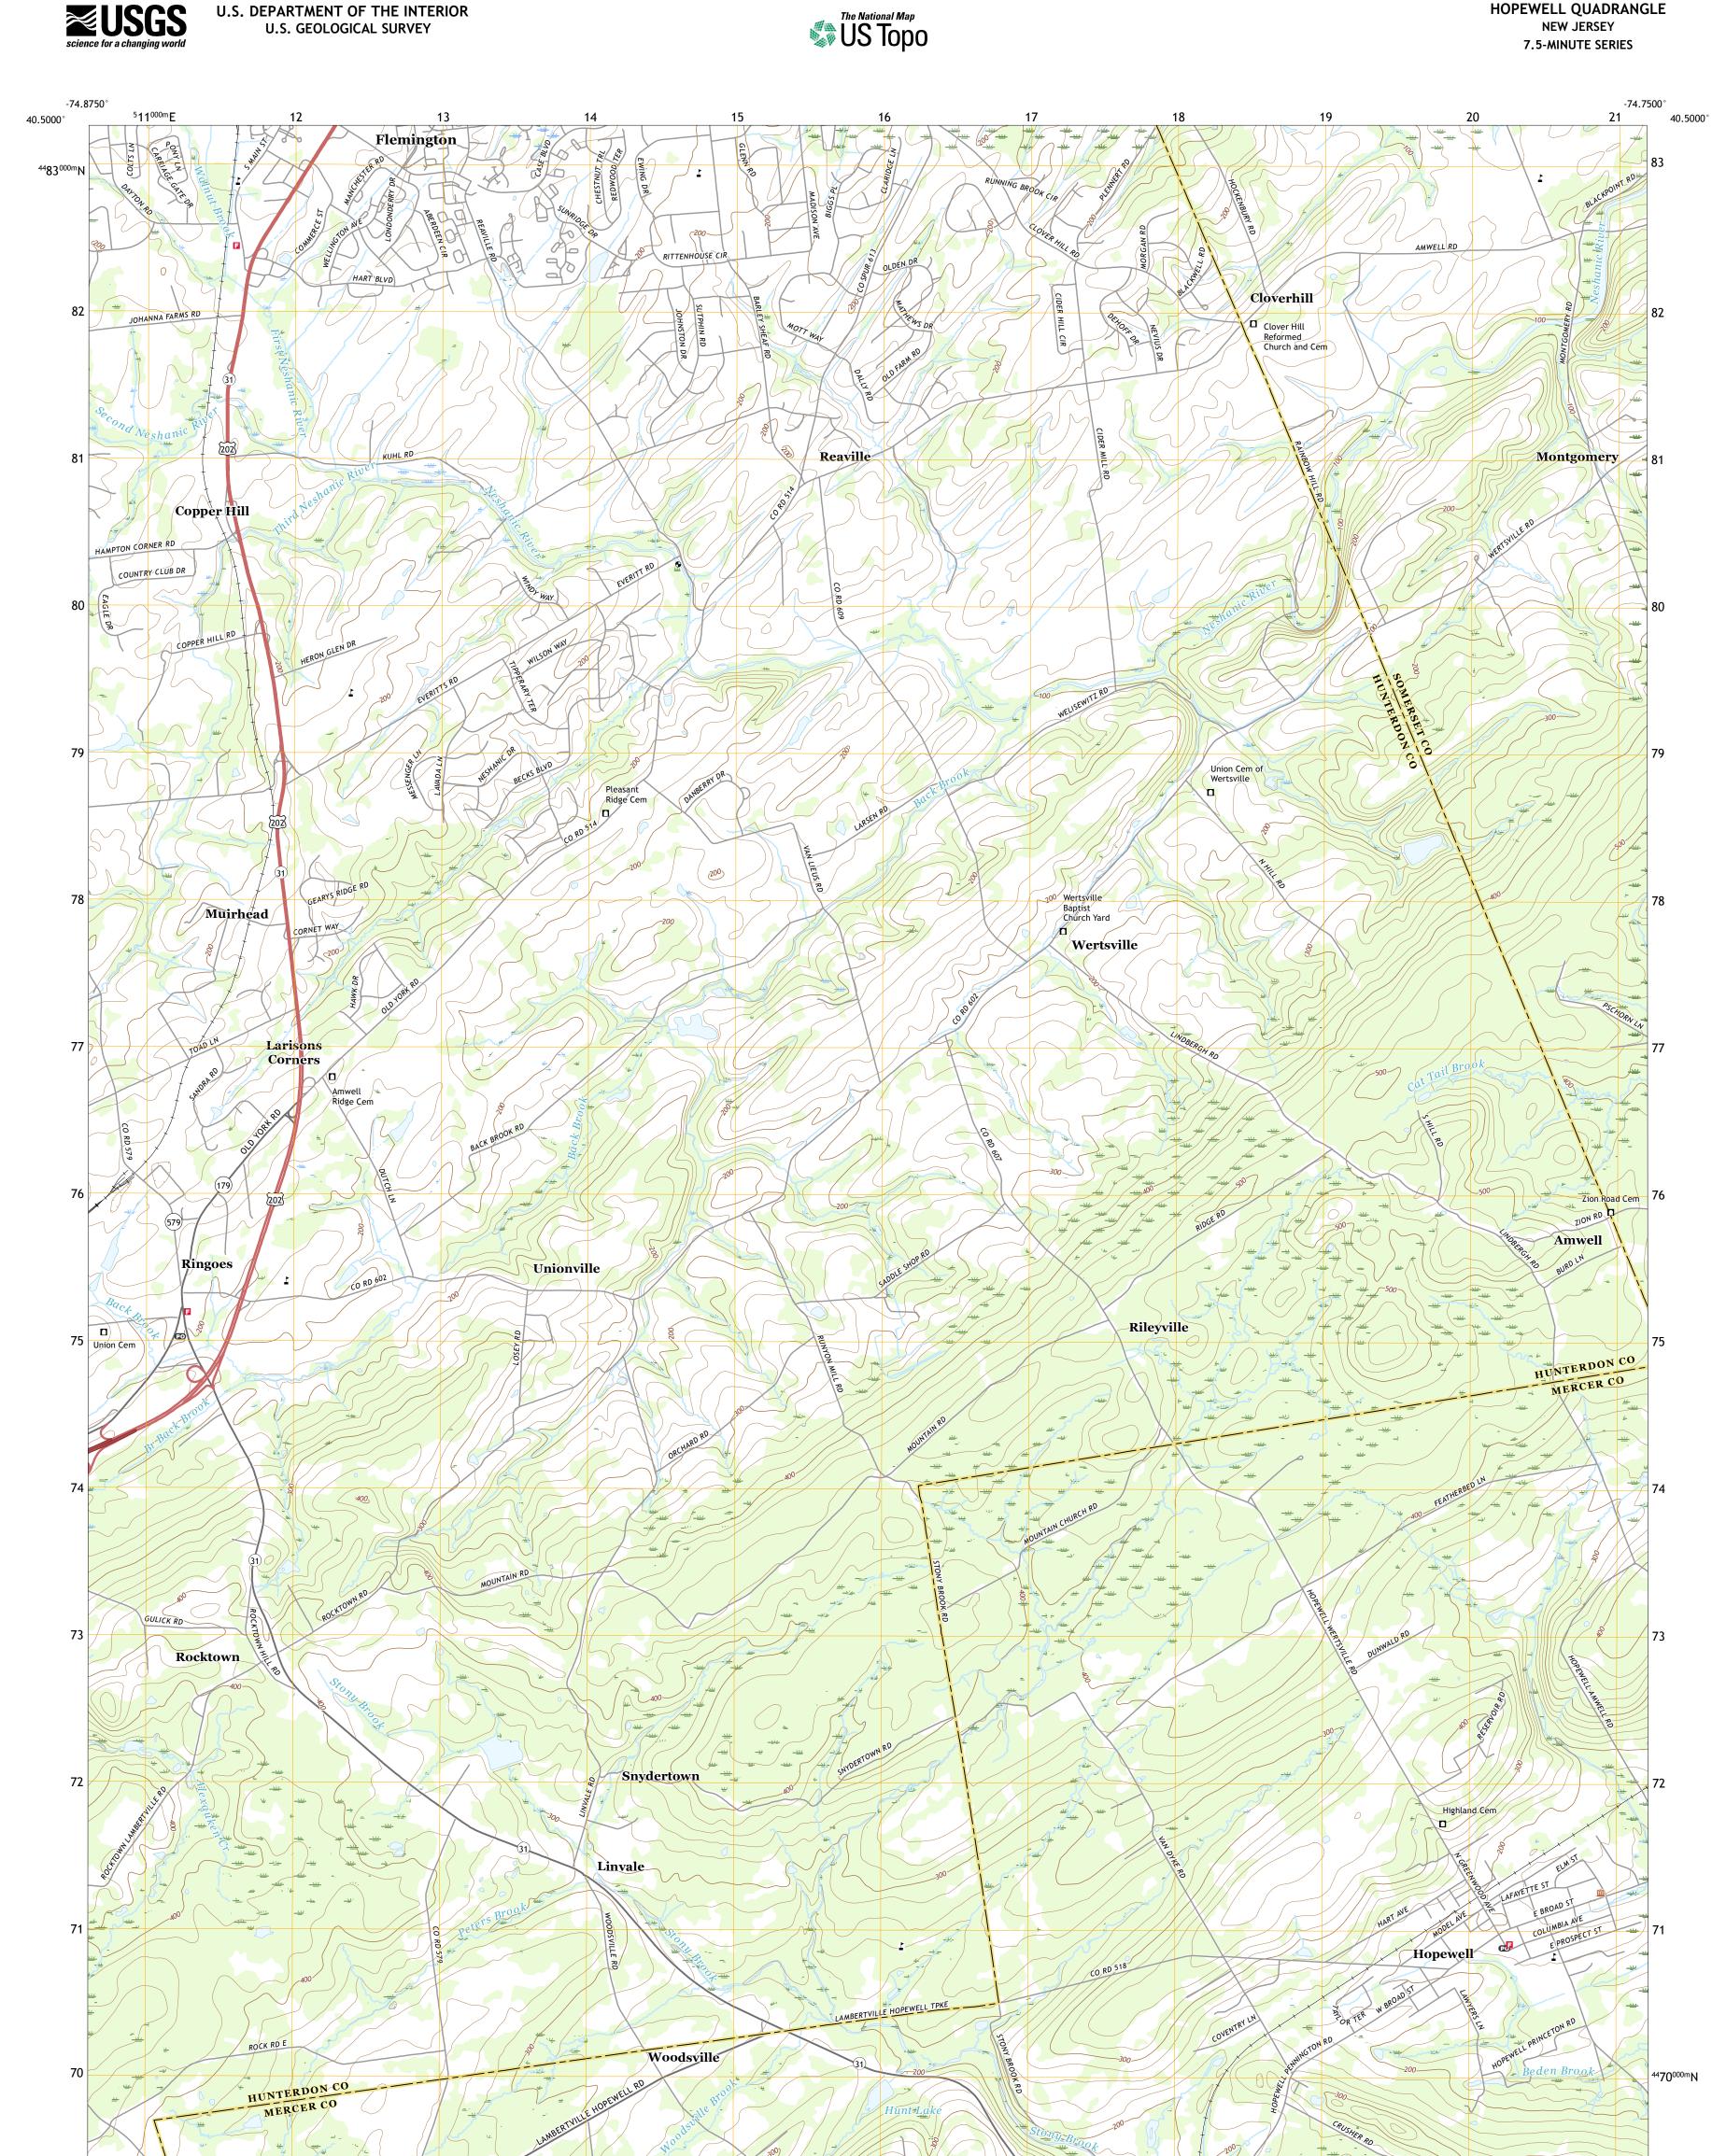

## NSN. 7 6 4 3 0 1 6 3 8 2 3 9 6 NGA REF NO. US GS X 2 4 K 2 0 9 8 3

State Route

HOPEWELL QUADRANGLE

NEW JERSEY