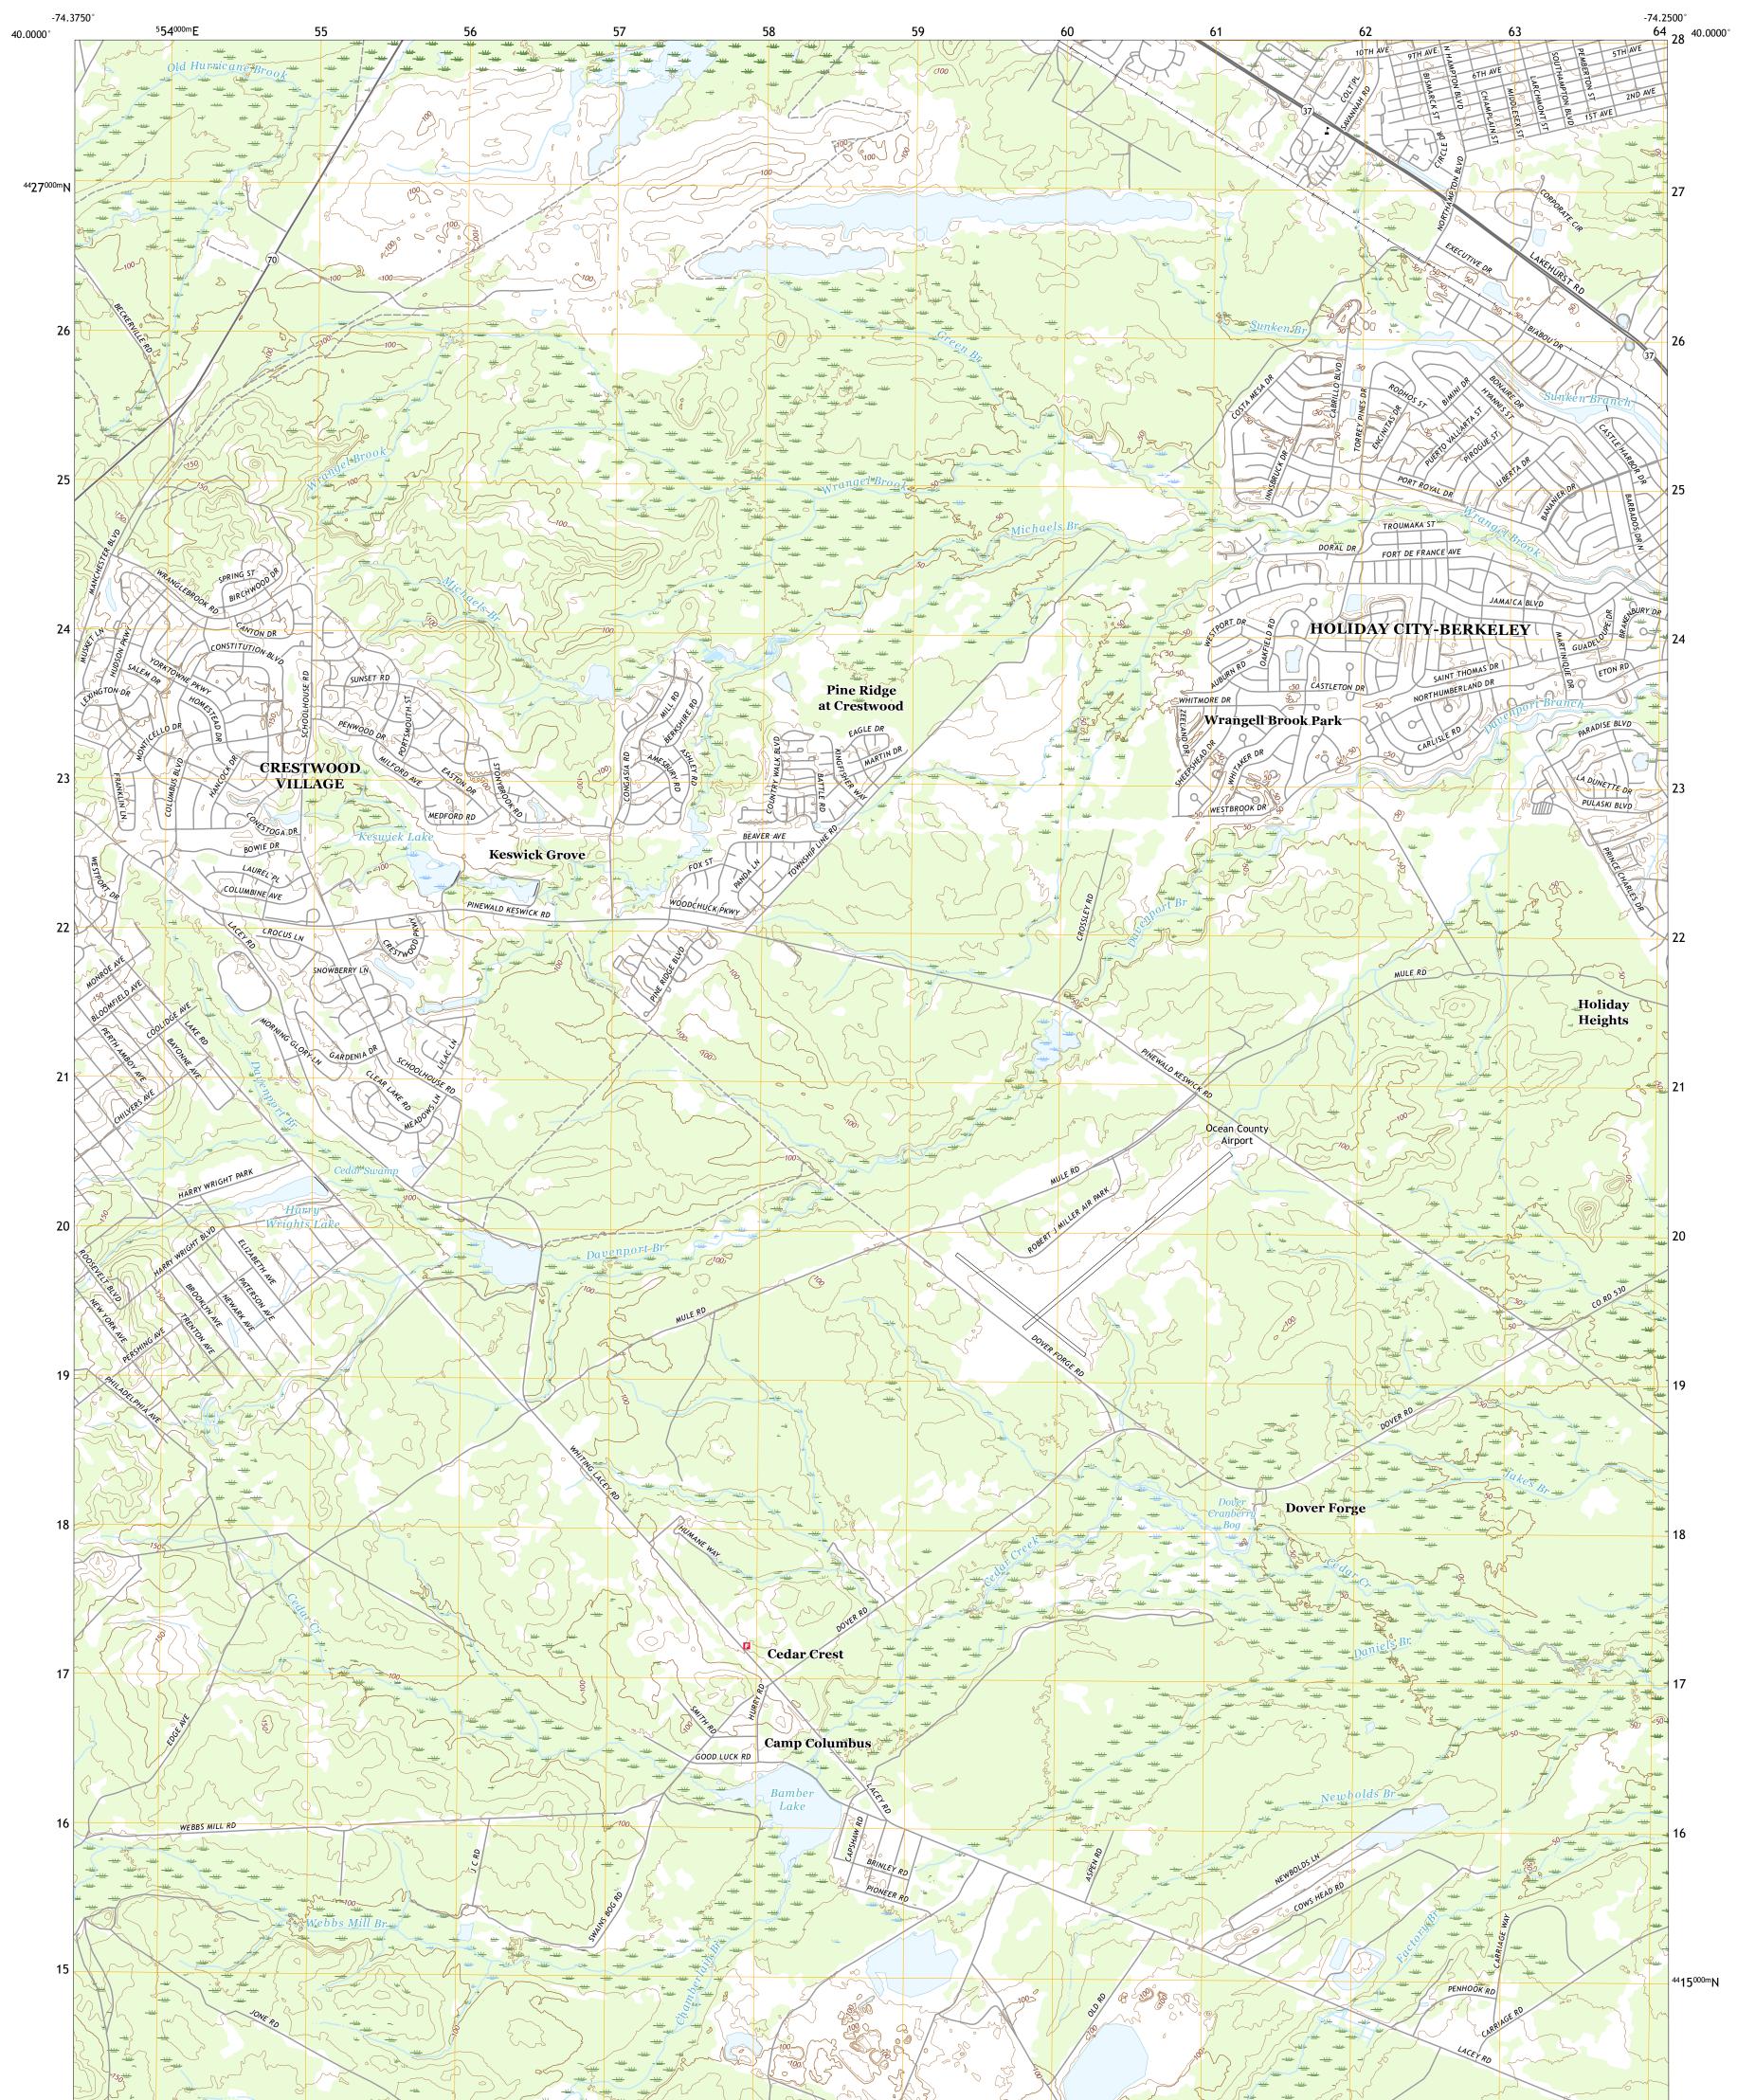

## U.S. DEPARTMENT OF THE INTERIOR U.S. GEOLOGICAL SURVEY

KESWICK GROVE QUADRANGLE NEW JERSEY - OCEAN COUNTY 7.5-MINUTE SERIES

Produced by the United States Geological Survey North American Datum of 1983 (NAD83) World Geodetic System of 1984 (WGS84). Projection and 1 000-meter grid:Universal Transverse Mercator, Zone 18S This map is not a legal document. Boundaries may be generalized for this map scale. Private lands within government reservations may not be shown. Obtain permission before entering private lands.

Imagery......NAIP, June 2015 - September 2015<br/>Roads......GNIS, 1979 - 2019<br/>Hydrography.....National Hydrography Dataset, 1899 - 2018<br/>Contours.....National Elevation Dataset, 2012<br/>Boundaries.....Multiple sources; see metadata file 2017 - 2018Wetlands......FWS National Wetlands Inventory 2007 - 2008