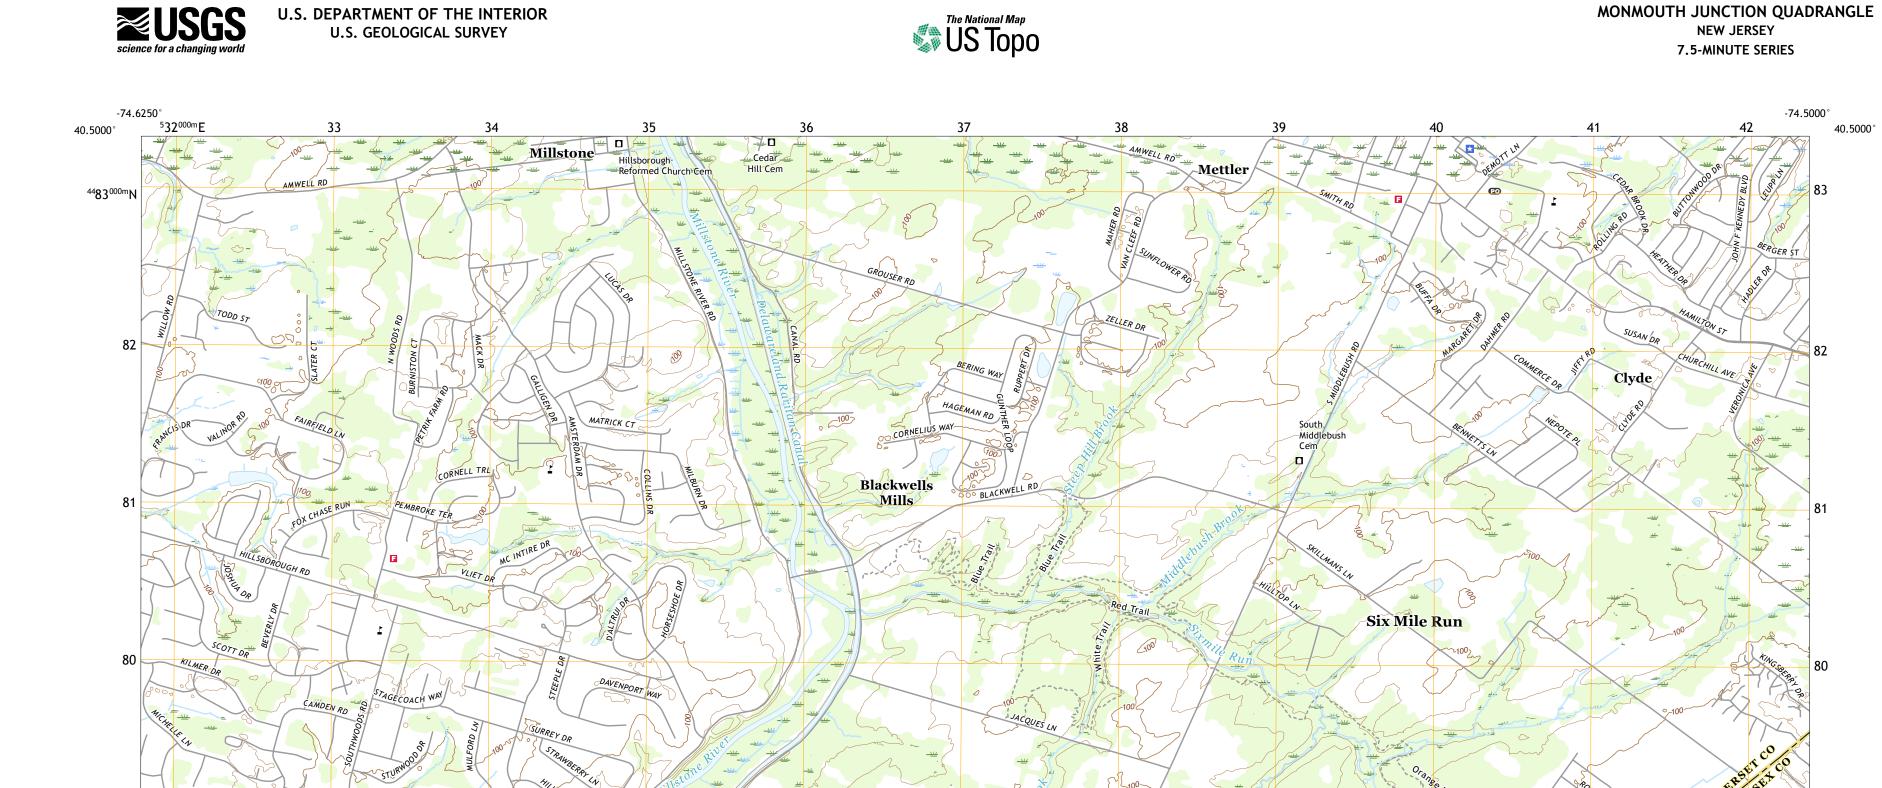

Produced by the United States Geological Survey North American Datum of 1983 (NAD83) World Geodetic System of 1984 (WGS84). Projection and 1 000-meter grid: Universal Transverse Mercator, Zone 18T This map is not a legal document. Boundaries may be generalized for this map scale. Private lands within government reservations may not be shown. Obtain permission before entering private lands.

Imagery.... Roads..... Names.... Hydrography..... Contours.. Boundaries... 2007 Wetlands... ..FWS National Wetlands Inventory