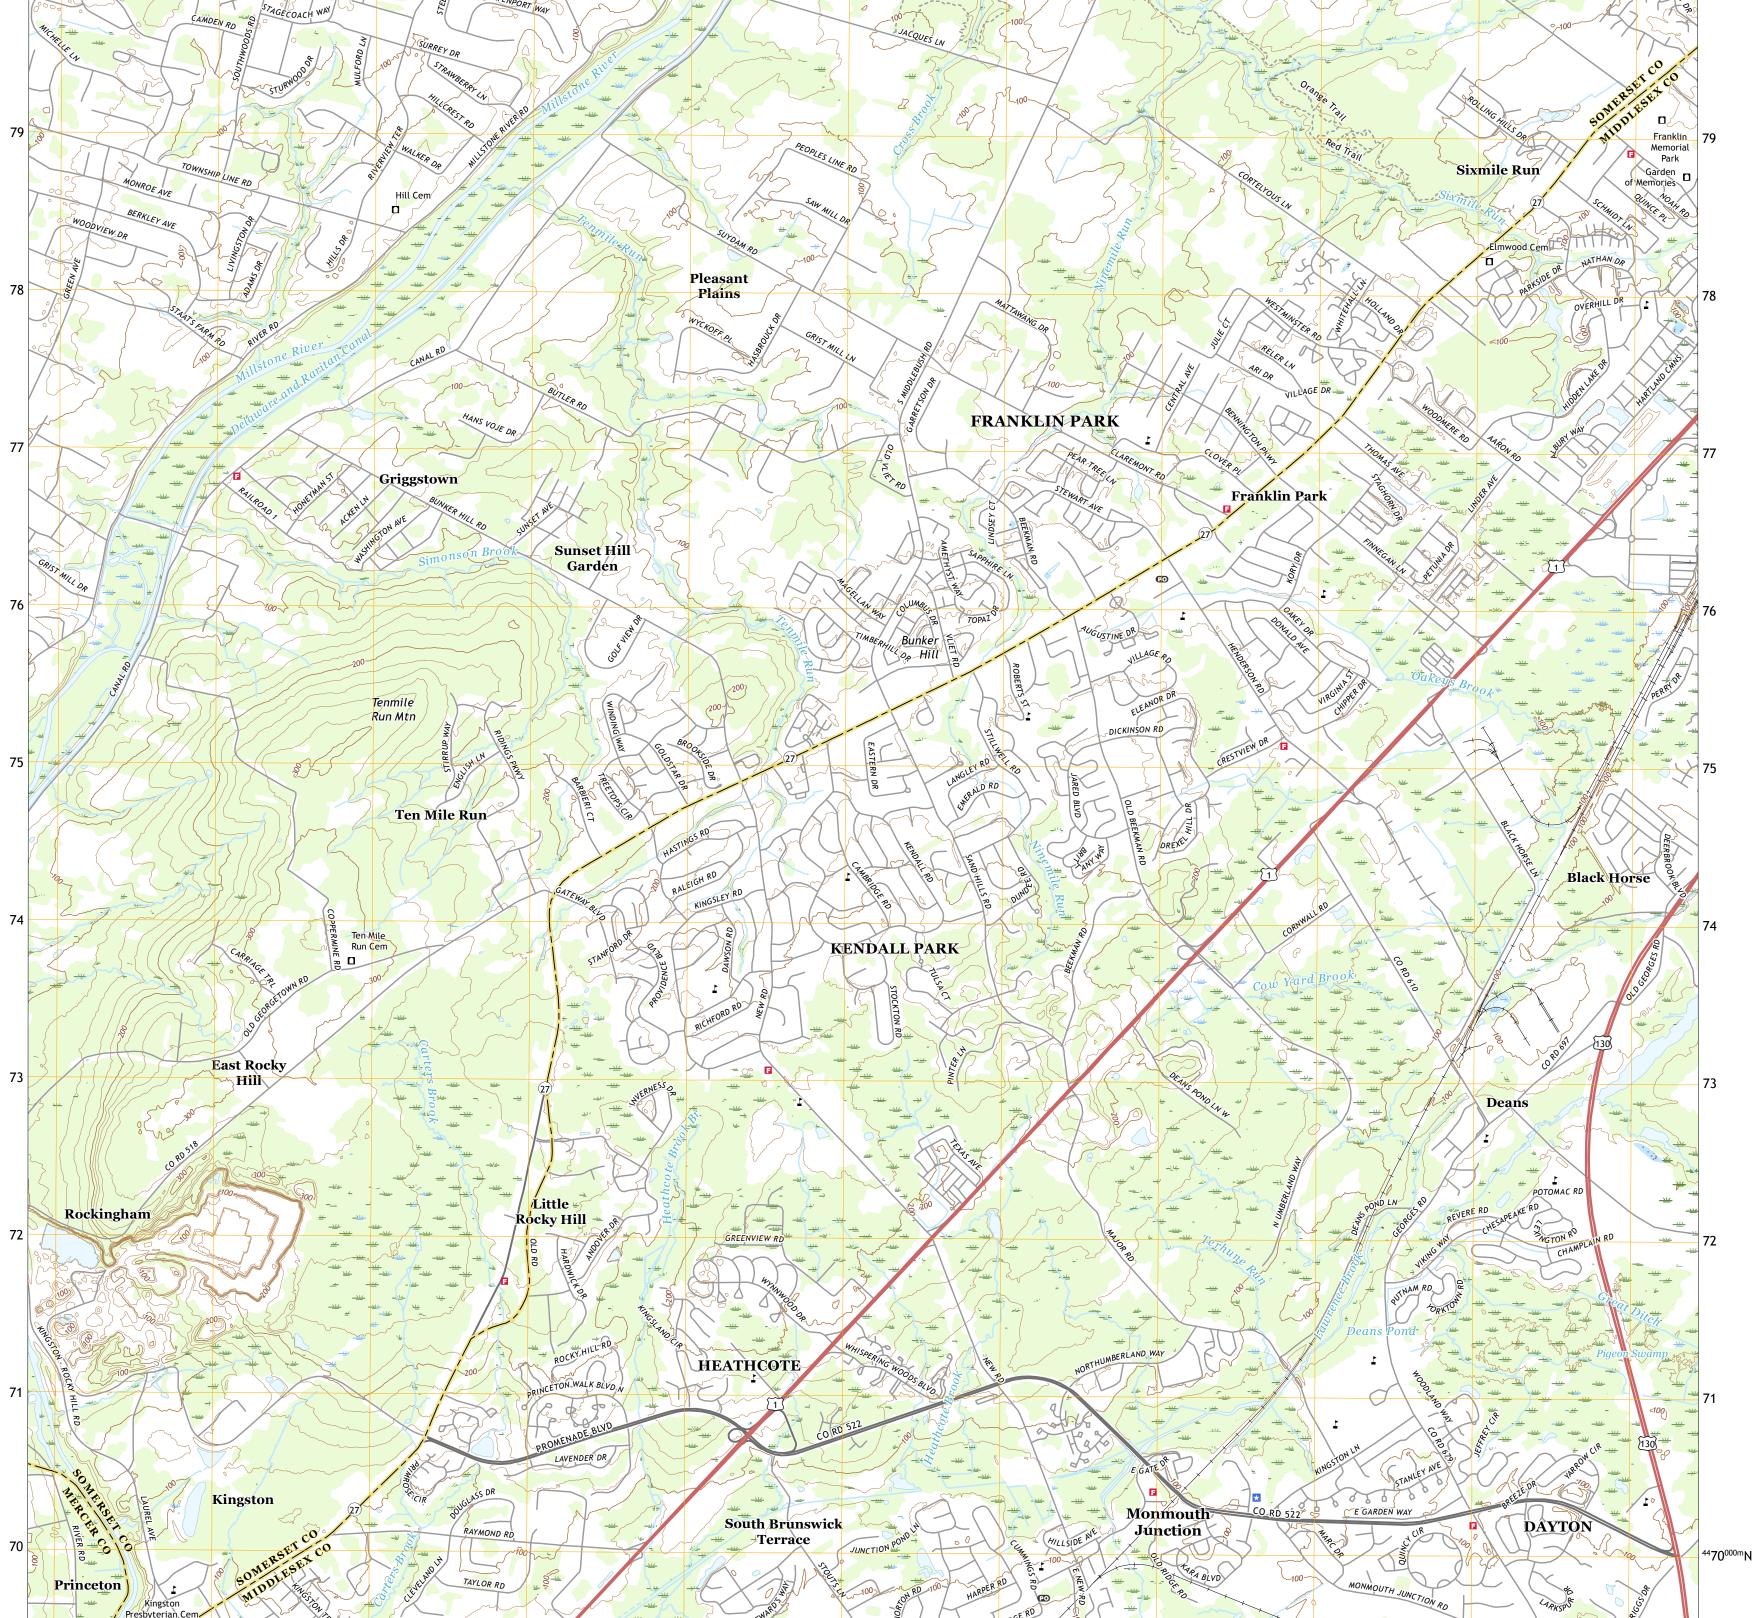

Produced by the United States Geological Survey North American Datum of 1983 (NAD83) World Geodetic System of 1984 (WGS84). Projection and 1 000-meter grid: Universal Transverse Mercator, Zone 18T This map is not a legal document. Boundaries may be generalized for this map scale. Private lands within government reservations may not be shown. Obtain permission before entering private lands.

Imagery.... Roads..... Names.... Hydrography..... Contours.. Boundaries... 2007 Wetlands... ..FWS National Wetlands Inventory