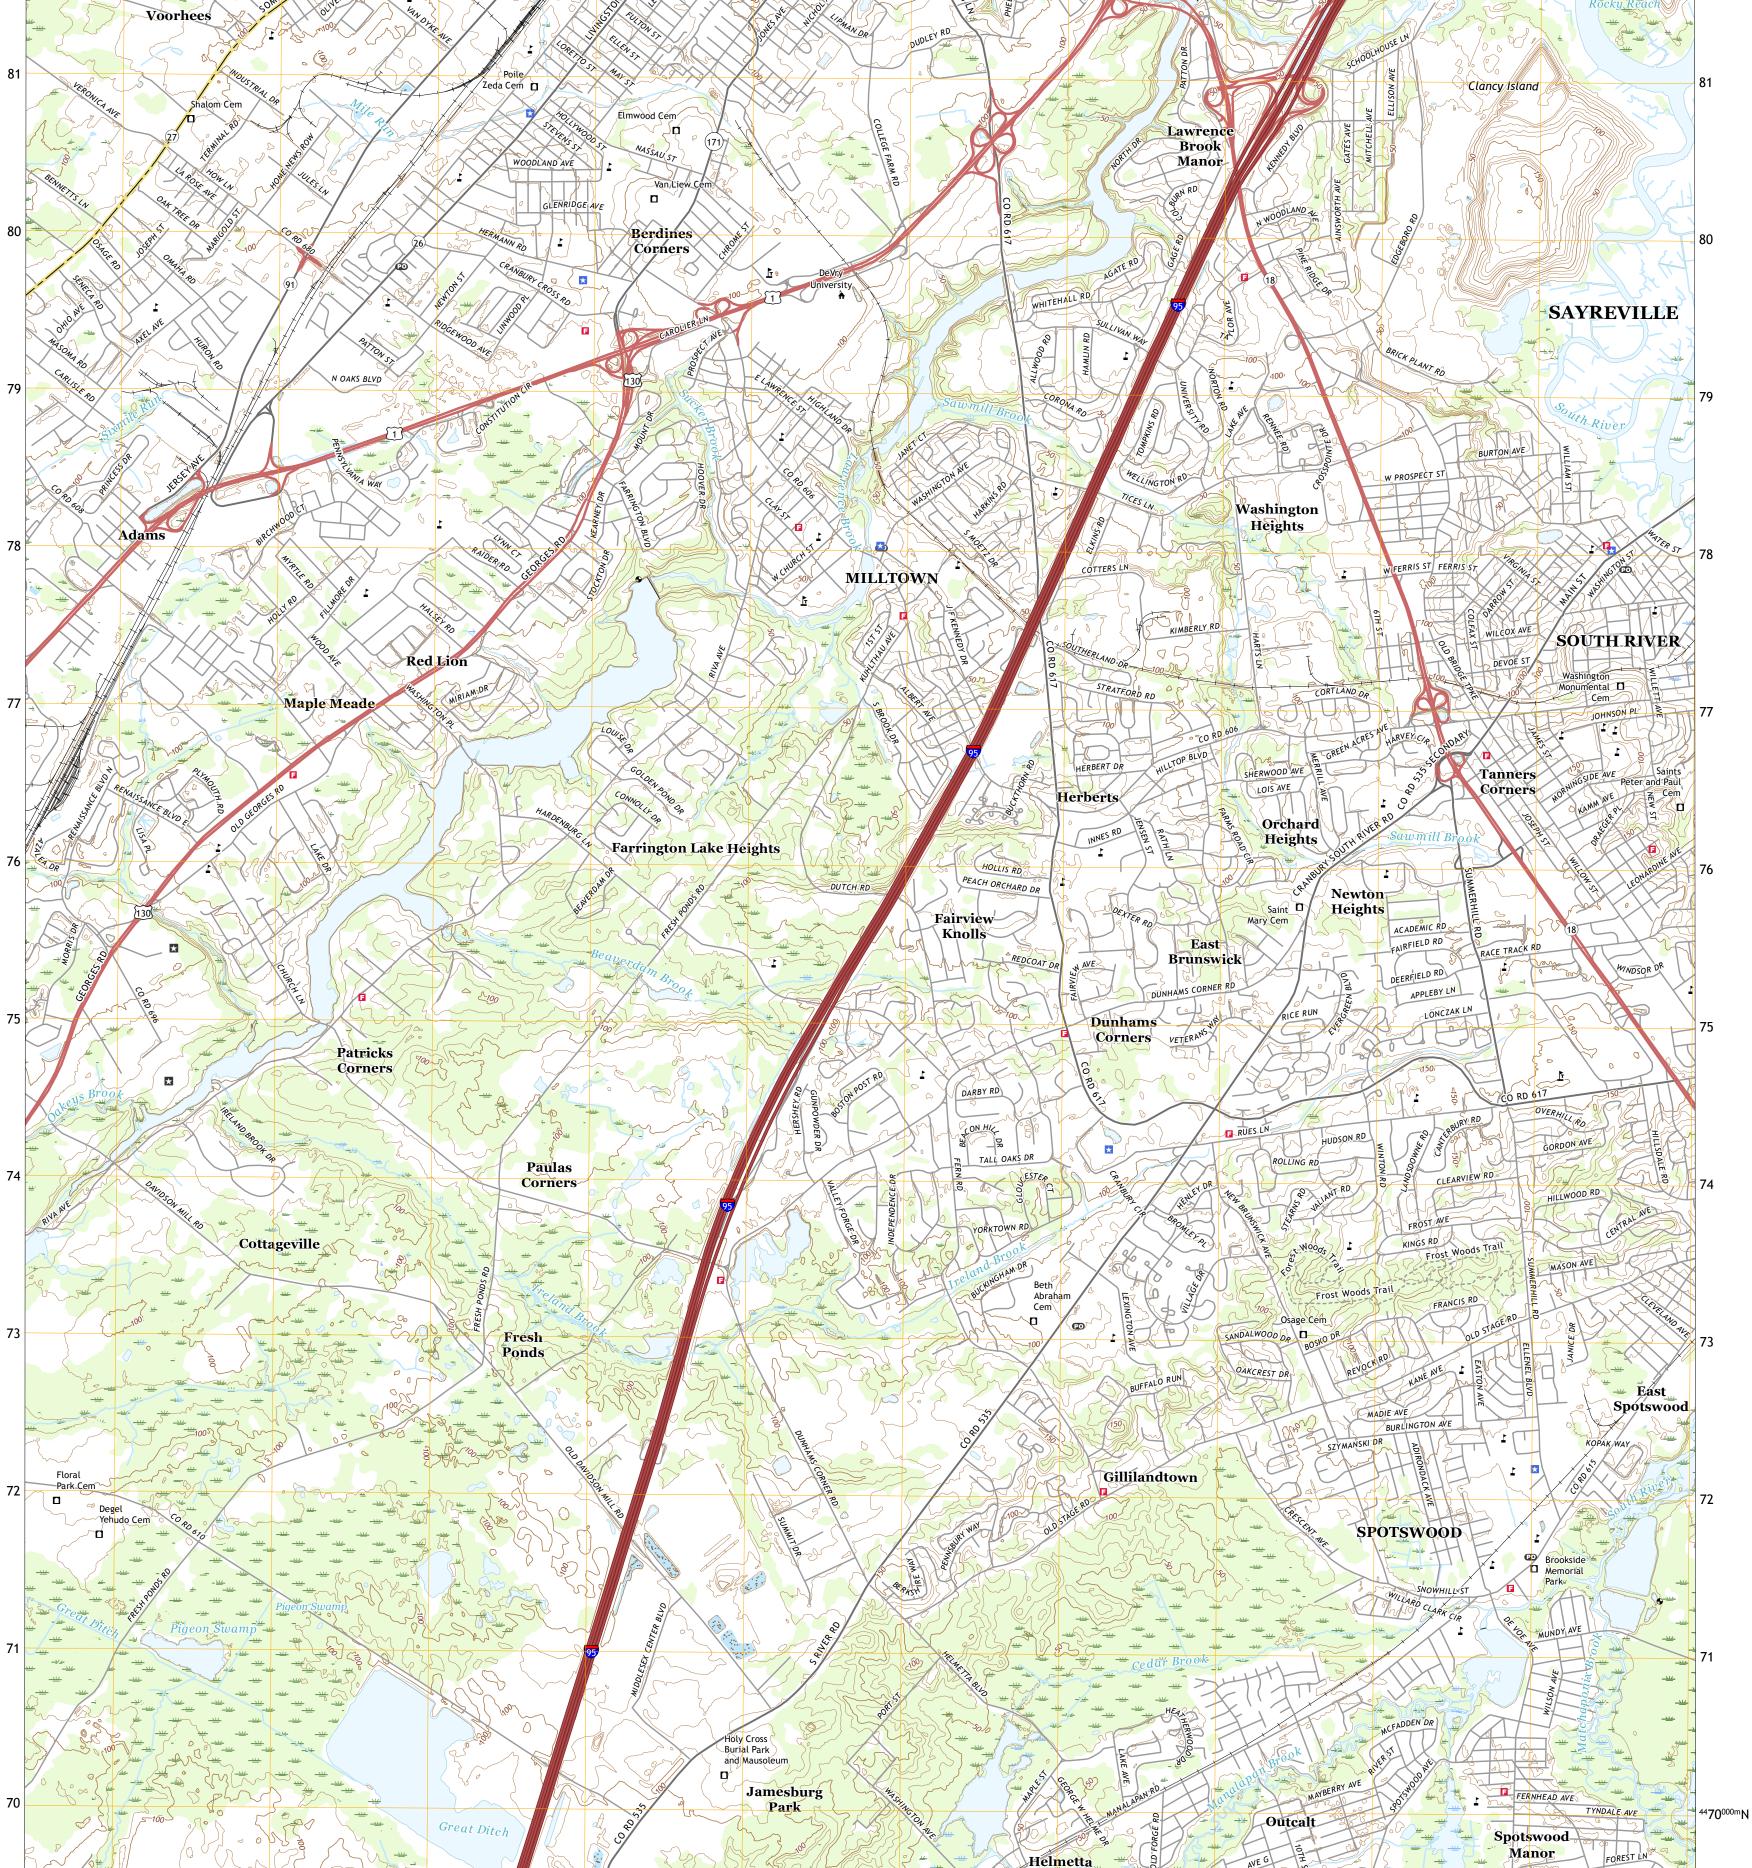

Produced by the United States Geological Survey North American Datum of 1983 (NAD83) World Geodetic System of 1984 (WGS84). Projection and 1 000-meter grid:Universal Transverse Mercator, Zone 18T This map is not a legal document. Boundaries may be generalized for this map scale. Private lands within government reservations may not be shown. Obtain permission before entering private lands.

Imagery......NAIP, July 2015 - September 2015Roads......U.S.CensusBureau,2016Names............NationalHydrographyDataset,2002 -2019Hydrography......NationalHydrographyDataset,2002 -2010Contours......NationalElevationDataset,2013Boundaries......Multiplesources;seemetadatafile2017 -2018Wetlands......FWSNationalWetlandsInventory2007