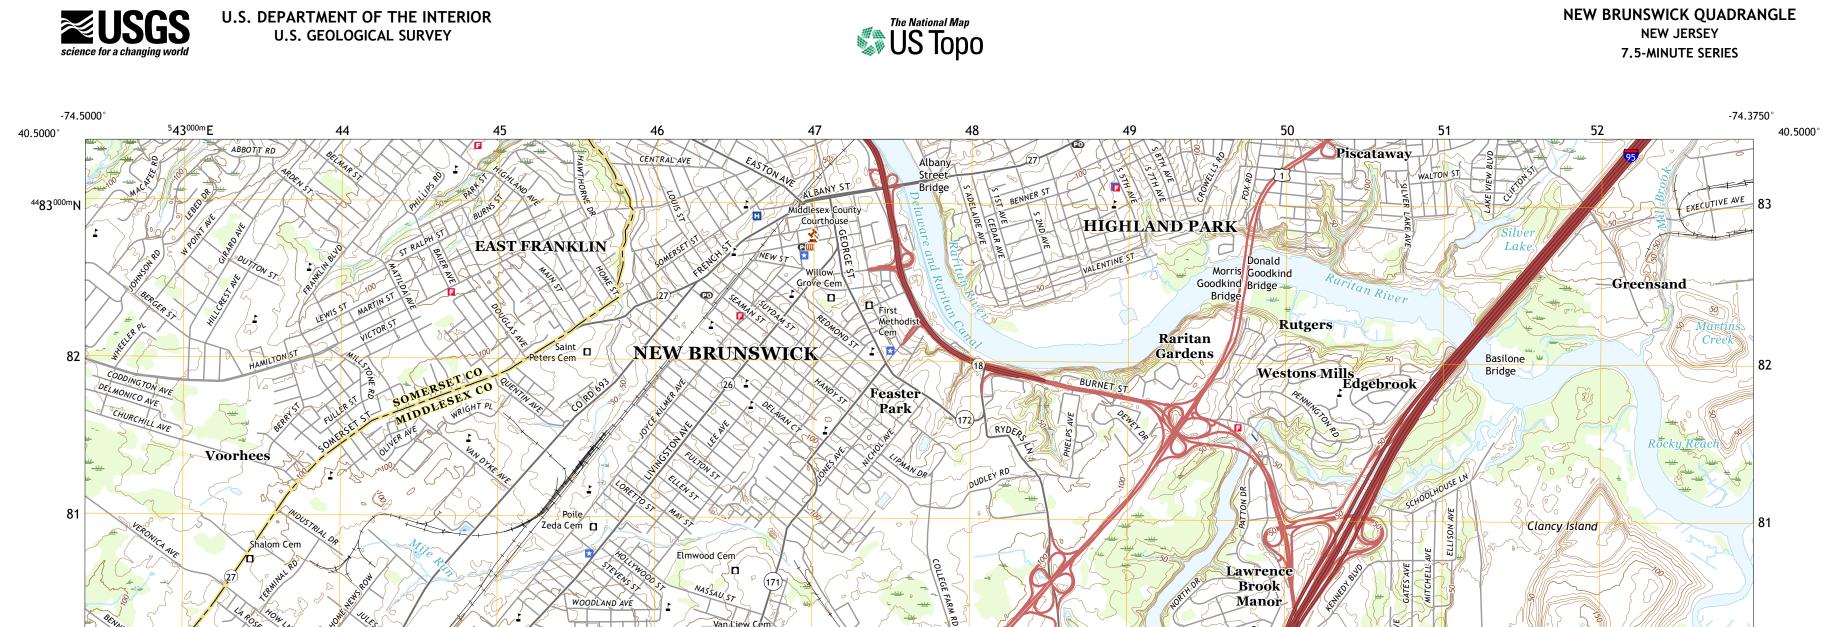

Produced by the United States Geological Survey North American Datum of 1983 (NAD83) World Geodetic System of 1984 (WGS84). Projection and 1 000-meter grid:Universal Transverse Mercator, Zone 18T This map is not a legal document. Boundaries may be generalized for this map scale. Private lands within government reservations may not be shown. Obtain permission before entering private lands.

Imagery......NAIP, July 2015 - September 2015Roads......U.S.CensusBureau,2016Names............NationalHydrographyDataset,2002 -2019Hydrography......NationalHydrographyDataset,2002 -2010Contours......NationalElevationDataset,2013Boundaries......Multiplesources;seemetadatafile2017 -2018Wetlands......FWSNationalWetlandsInventory2007