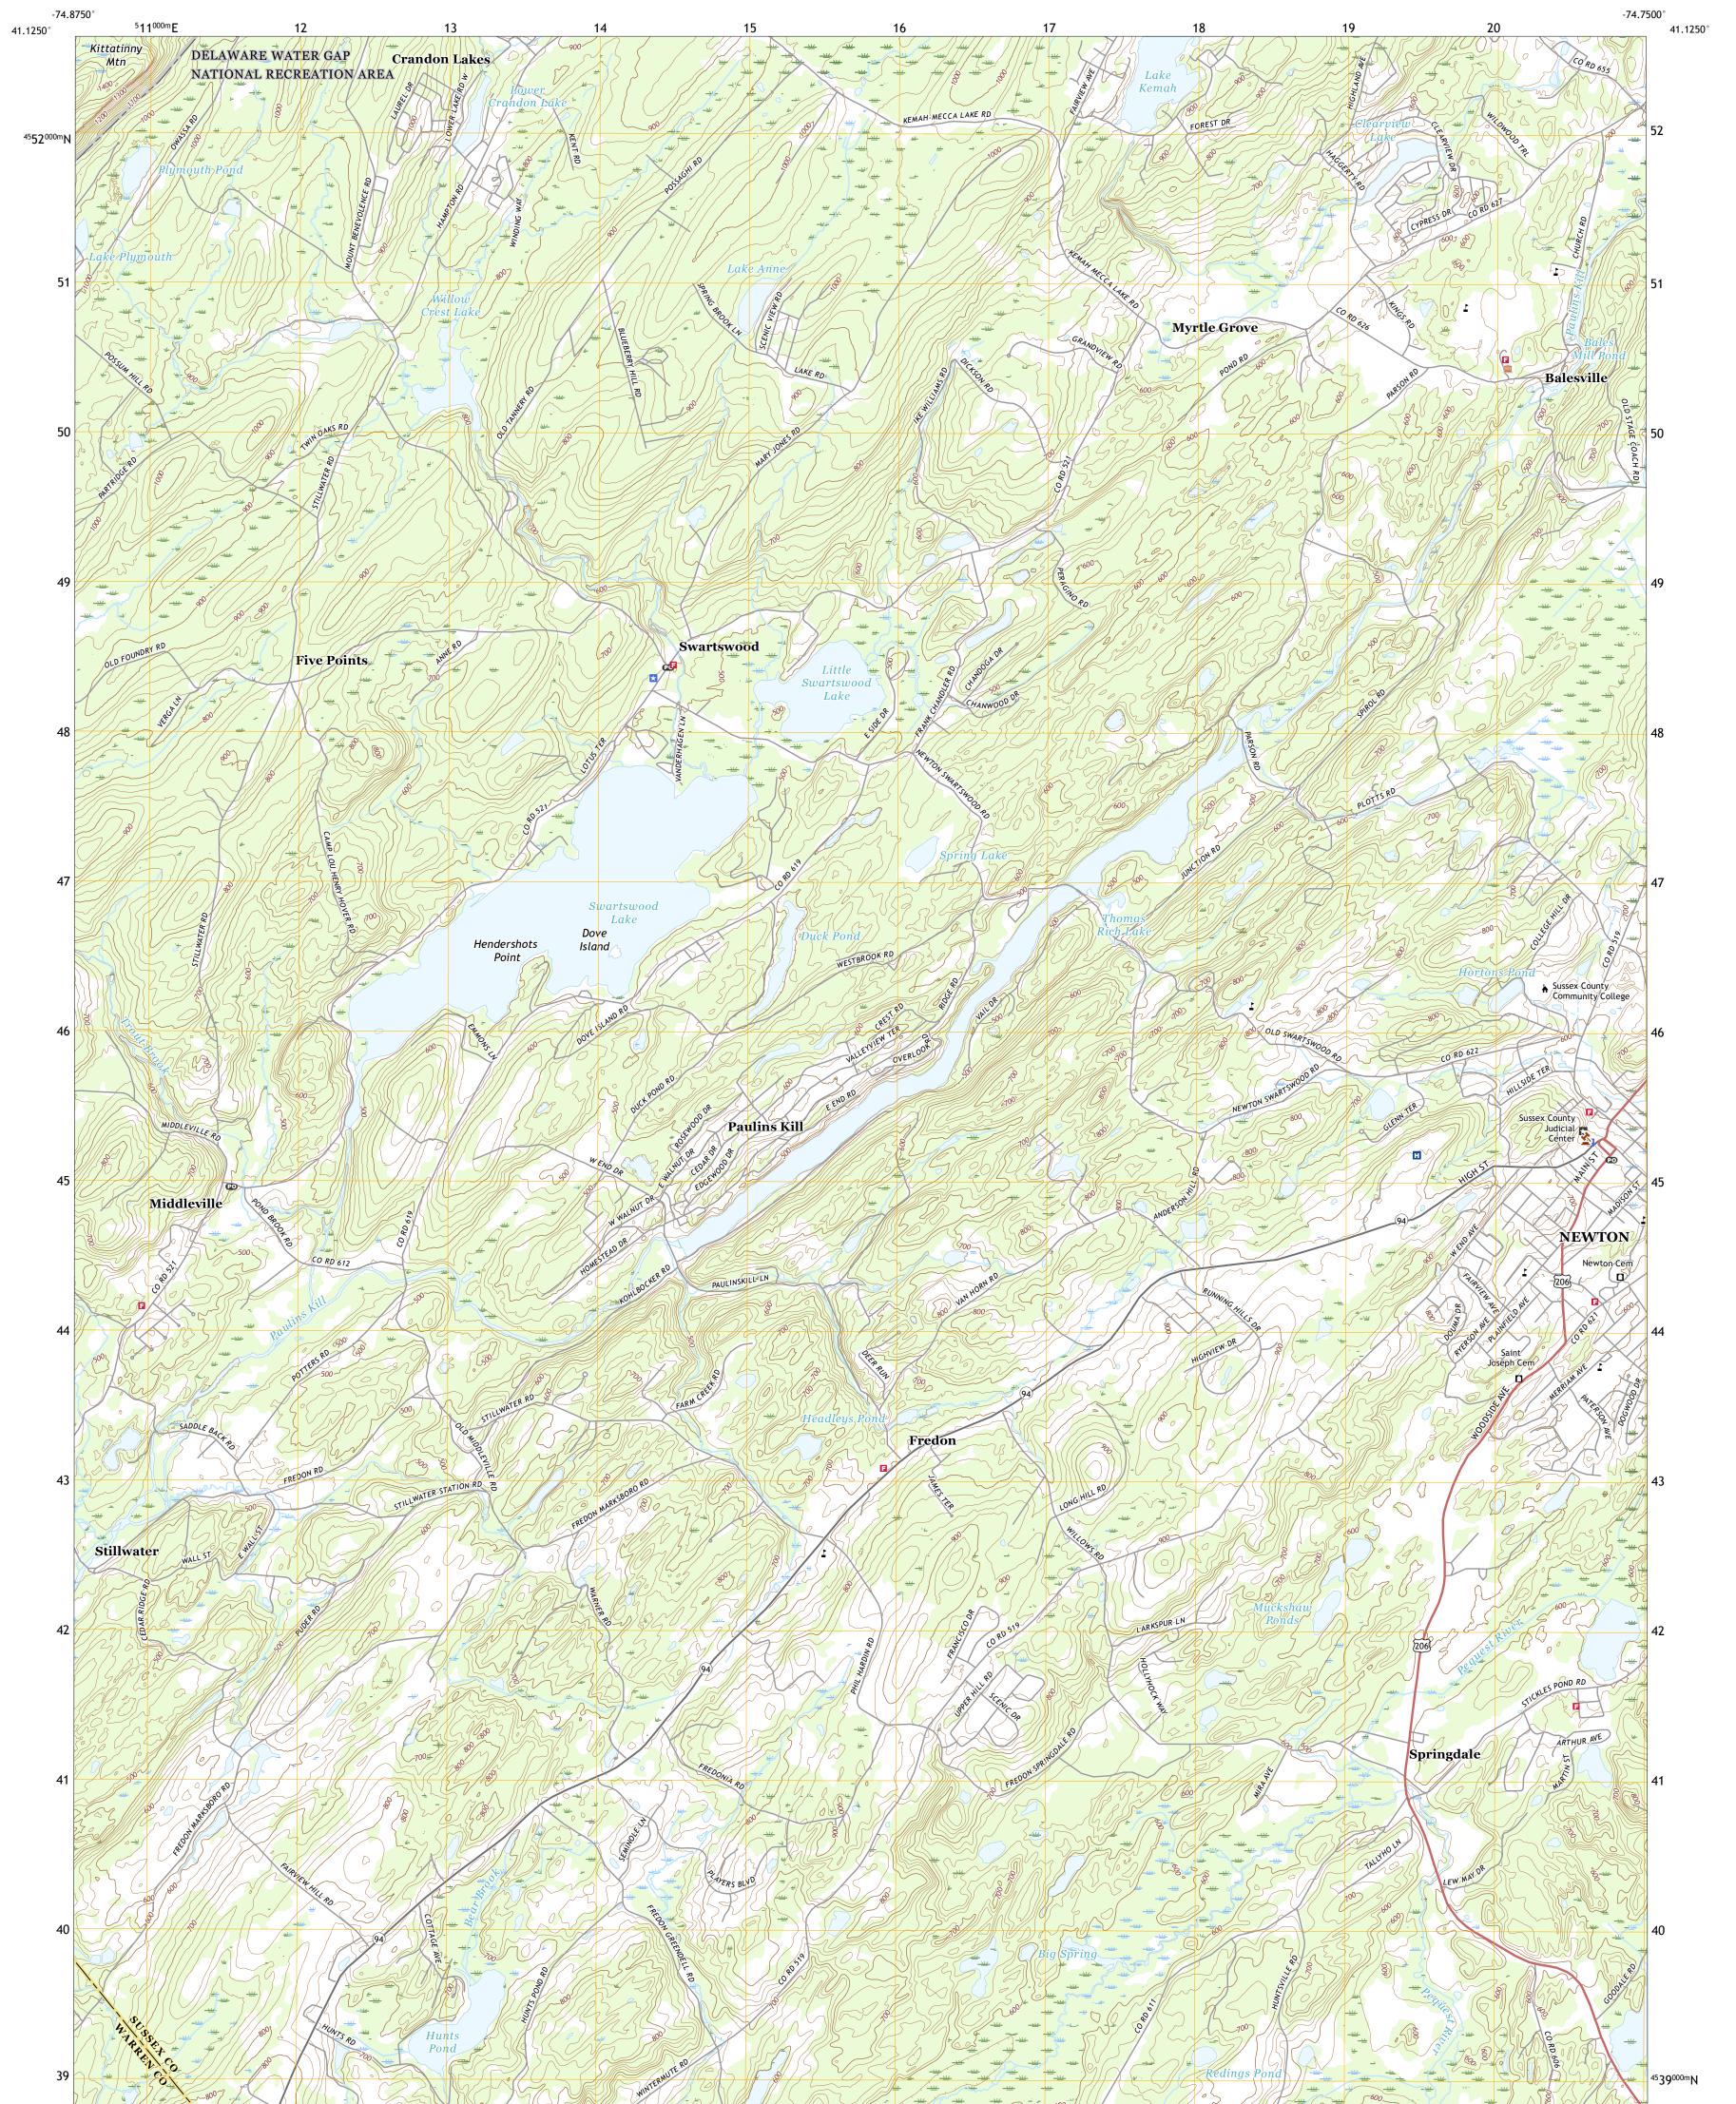

## U.S. DEPARTMENT OF THE INTERIOR U.S. GEOLOGICAL SURVEY

NEWTON WEST QUADRANGLE NEW JERSEY 7.5-MINUTE SERIES

Produced by the United States Geological Survey North American Datum of 1983 (NAD83) World Geodetic System of 1984 (WGS84). Projection and 1 000-meter grid:Universal Transverse Mercator, Zone 18T This map is not a legal document. Boundaries may be generalized for this map scale. Private lands within government reservations may not be shown. Obtain permission before entering private lands.

Imagery.... Roads..... Names..... Hydrography..... Contours.... Boundaries... ..FWS Wetlands Inventory 2007 Wetlands... National

\_\_\_\_

State Route