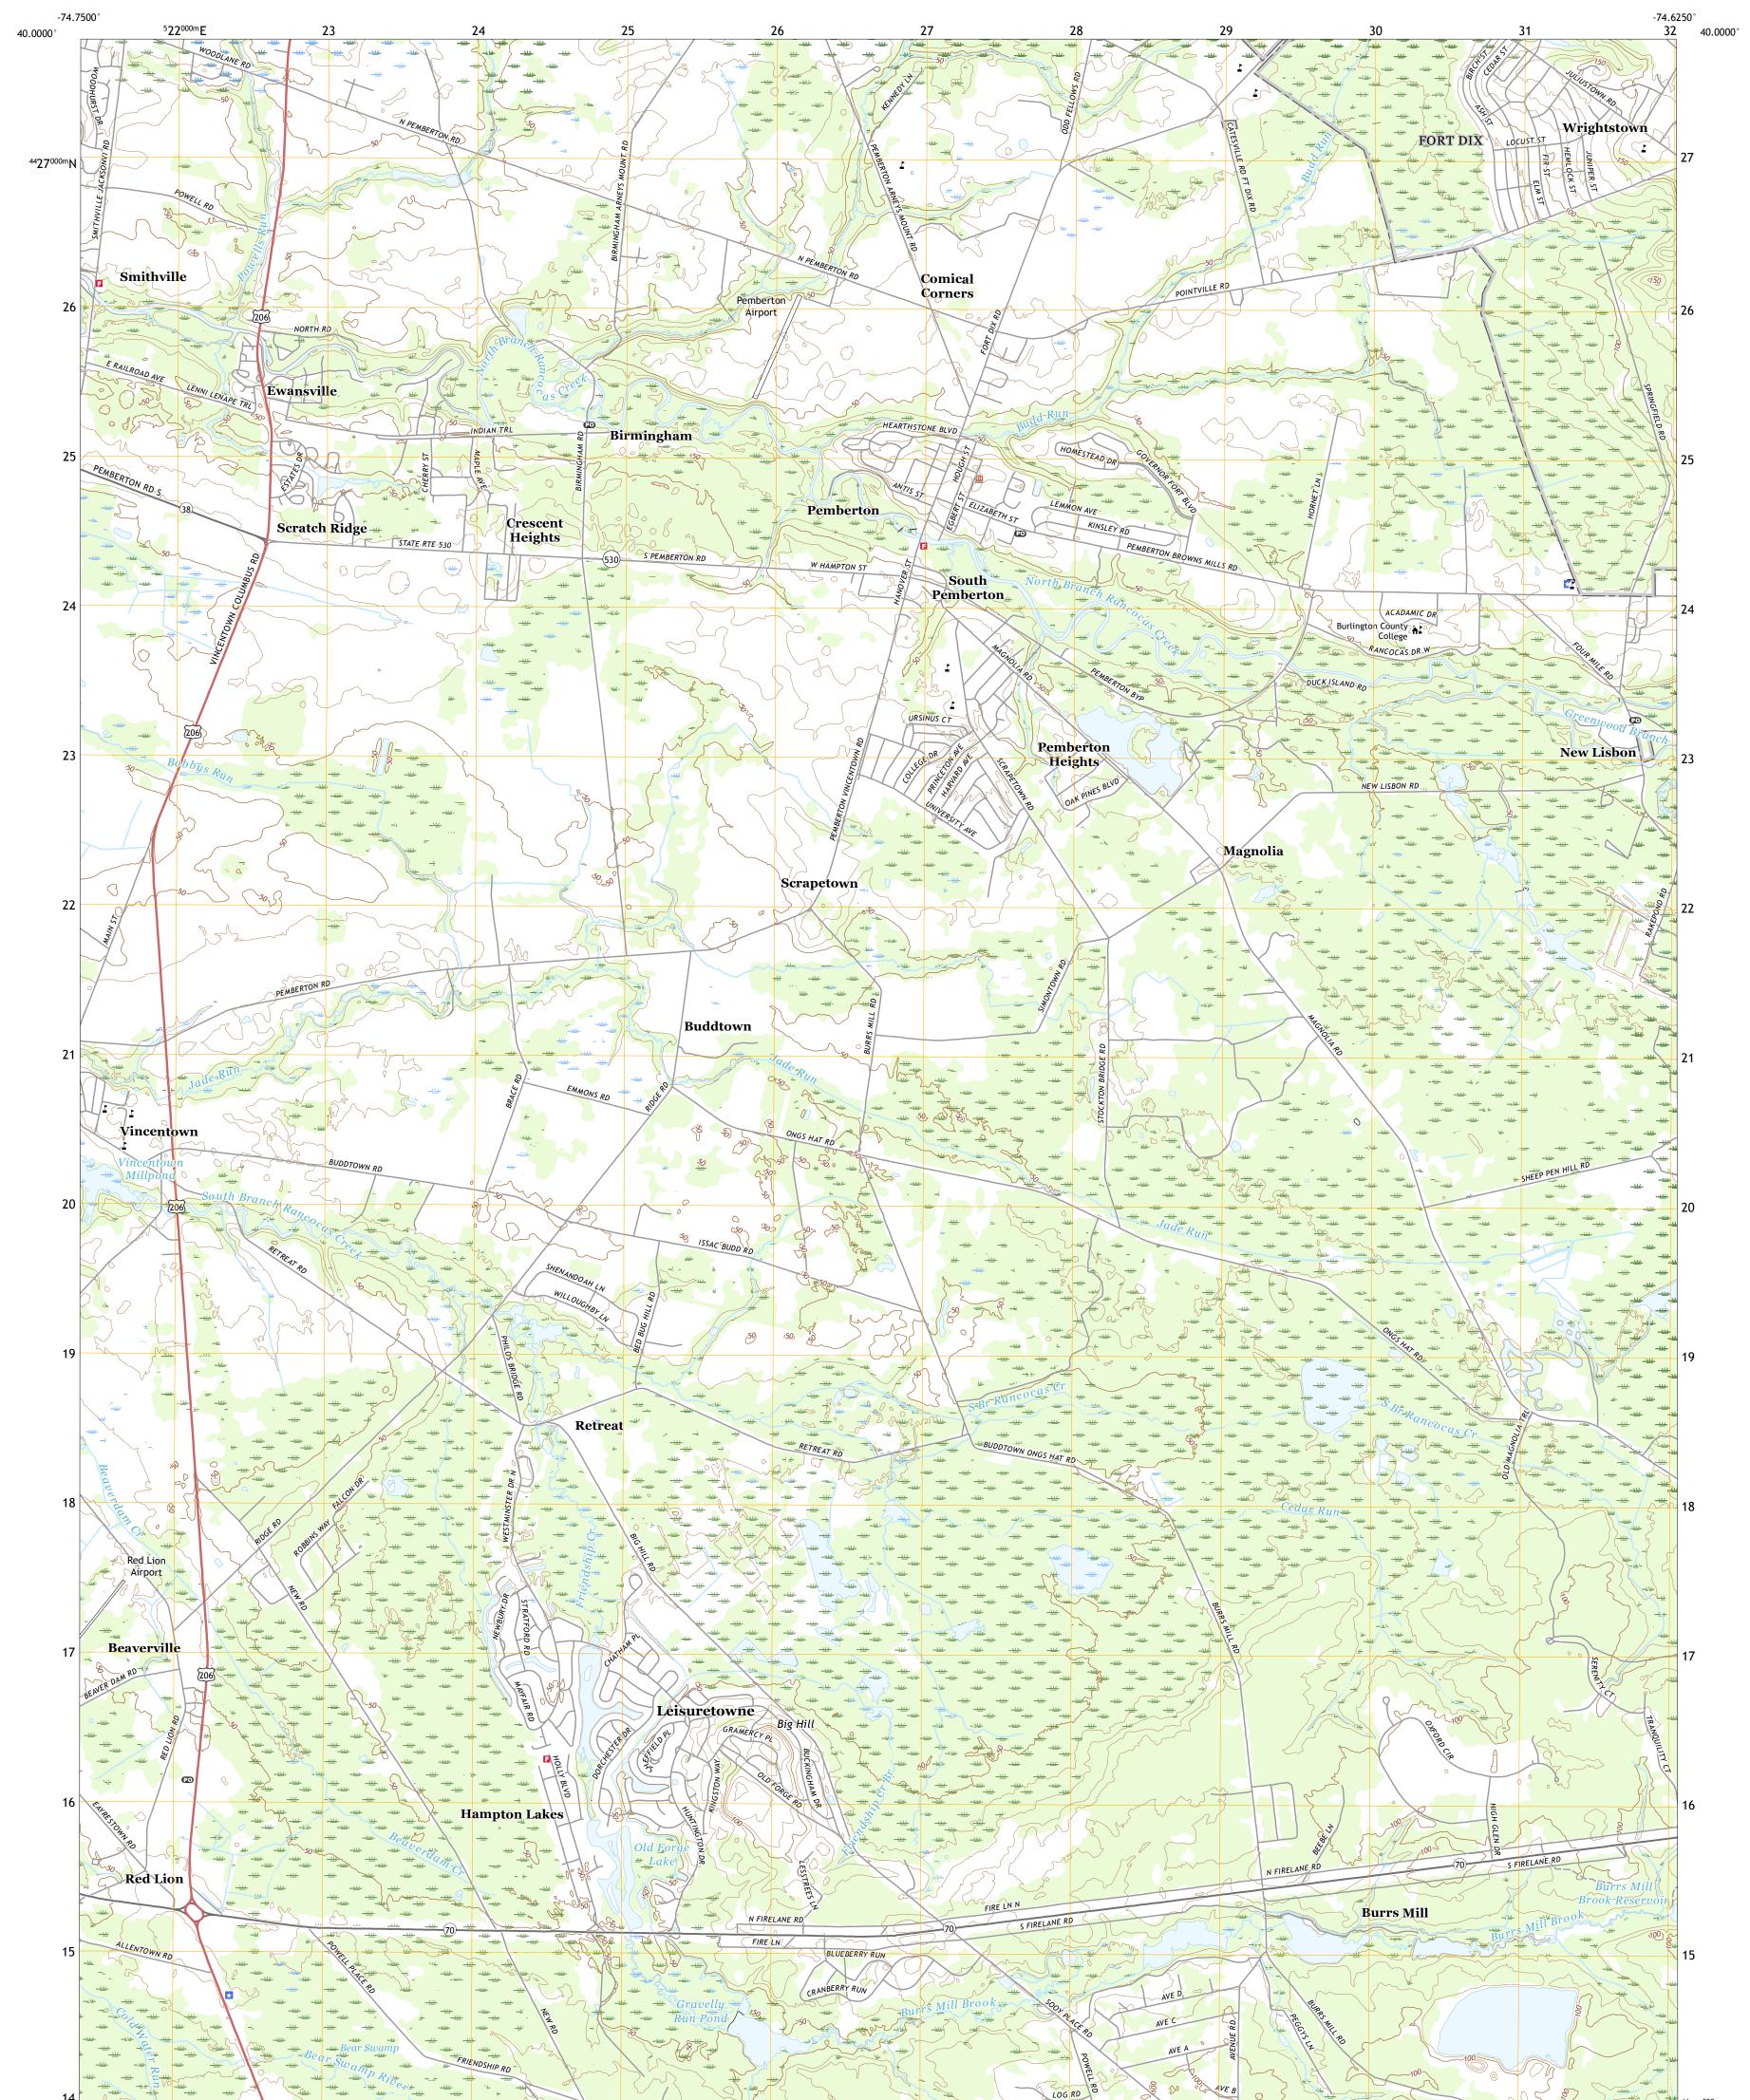

## U.S. DEPARTMENT OF THE INTERIOR U.S. GEOLOGICAL SURVEY

State Route

Produced by the United States Geological Survey North American Datum of 1983 (NAD83) World Geodetic System of 1984 (WGS84). Projection and 1 000-meter grid:Universal Transverse Mercator, Zone 185 This map is not a legal document. Boundaries may be generalized for this map scale. Private lands within government reservations may not be shown. Obtain permission before entering private lands.

Imagery.... Roads..... Names..... Hydrography..... Contours.. Boundaries... Wetlands 2007 Wetlands... ..FWS National Inventory

## NSN. 76430163824K34677