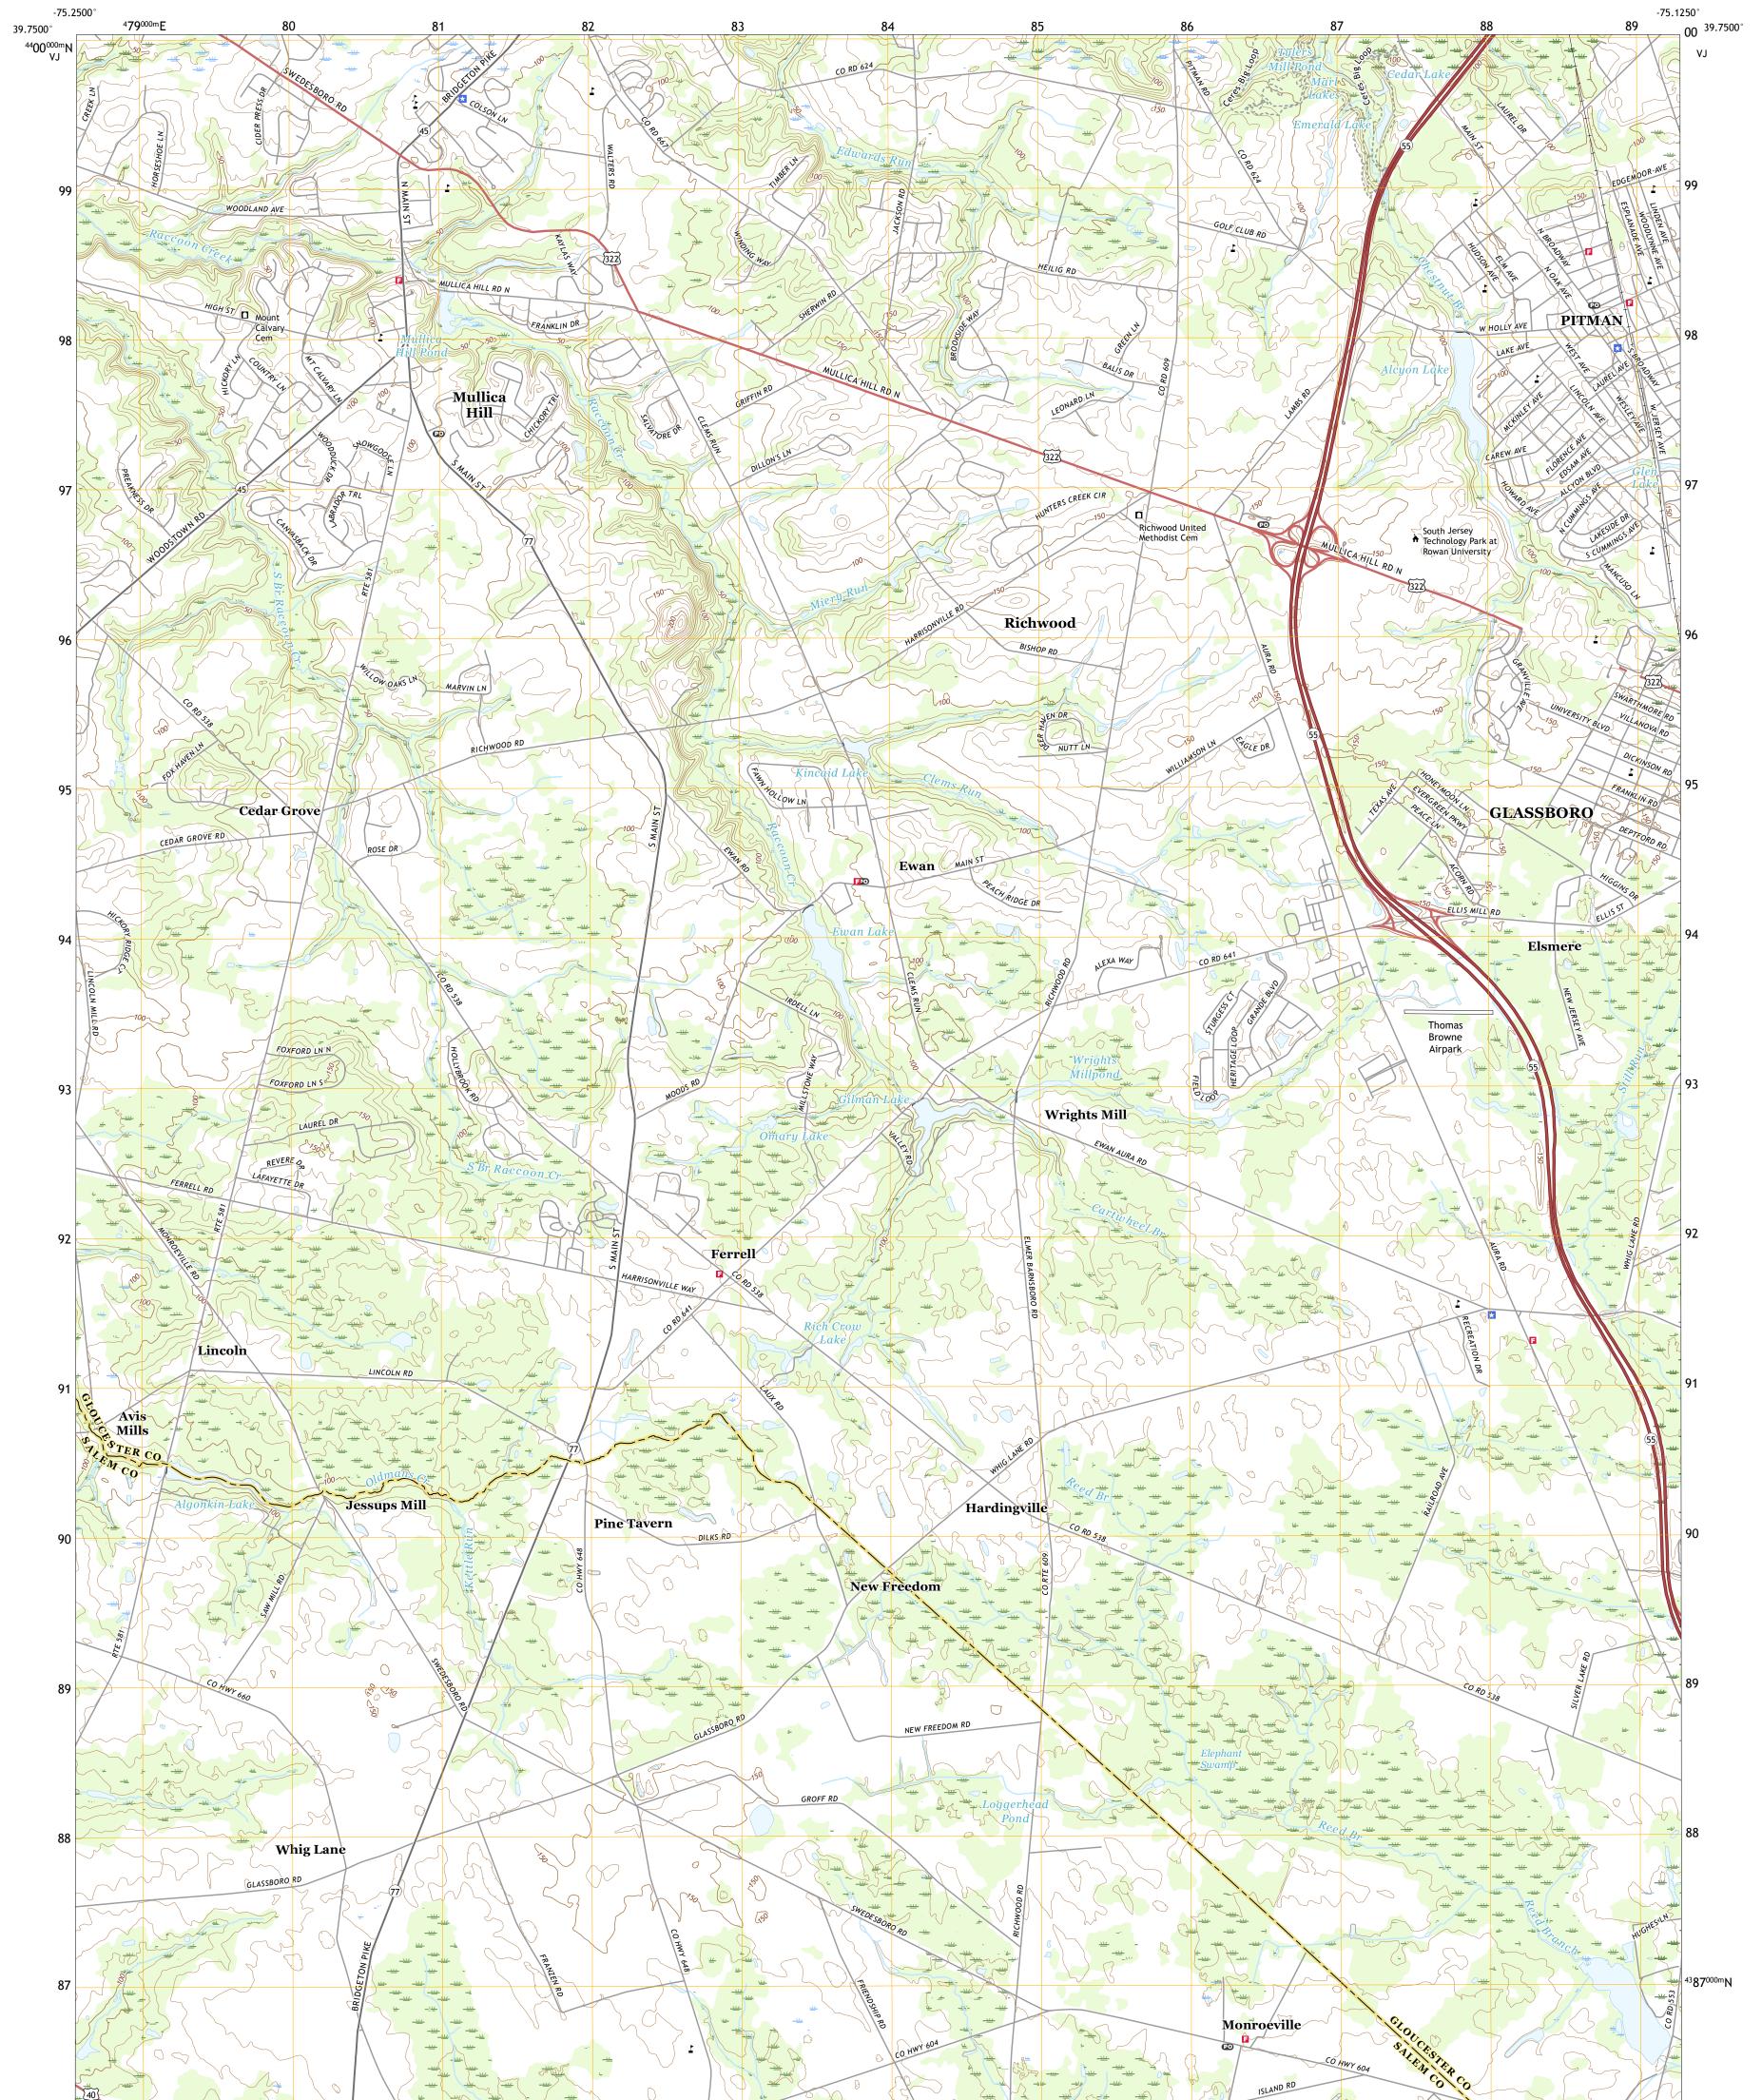

## U.S. DEPARTMENT OF THE INTERIOR U.S. GEOLOGICAL SURVEY

PITMAN WEST QUADRANGLE NEW JERSEY 7.5-MINUTE SERIES

Produced by the United States Geological Survey North American Datum of 1983 (NAD83) World Geodetic System of 1984 (WGS84). Projection and 1 000-meter grid:Universal Transverse Mercator, Zone 185 This map is not a legal document. Boundaries may be generalized for this map scale. Private lands within government reservations may not be shown. Obtain permission before entering private lands.

Imagery... Roads..... Names..... Hydrography..... Contours.. Boundaries... Wetlands Inventory 2007 Wetlands... ..FWS National

2019

NSN. 7 6 4 3 0 1 6 3 8 2 4 4 3 0GS X 2 4 K 3 5 4 6 3