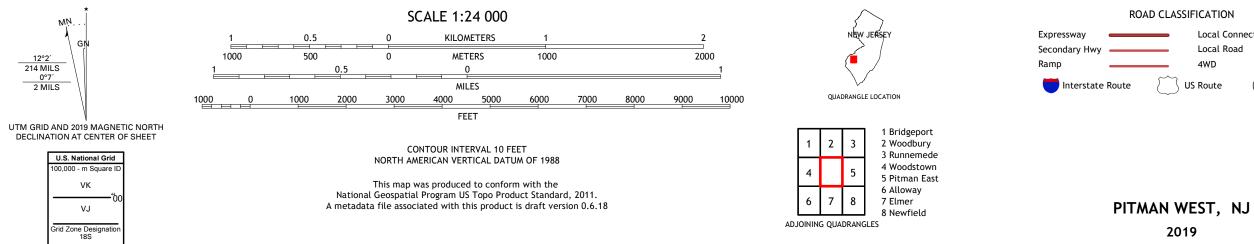

## U.S. DEPARTMENT OF THE INTERIOR U.S. GEOLOGICAL SURVEY

PITMAN WEST QUADRANGLE NEW JERSEY 7.5-MINUTE SERIES

Produced by the United States Geological Survey North American Datum of 1983 (NAD83) World Geodetic System of 1984 (WGS84). Projection and 1 000-meter grid:Universal Transverse Mercator, Zone 185 This map is not a legal document. Boundaries may be generalized for this map scale. Private lands within government reservations may not be shown. Obtain permission before entering private lands.