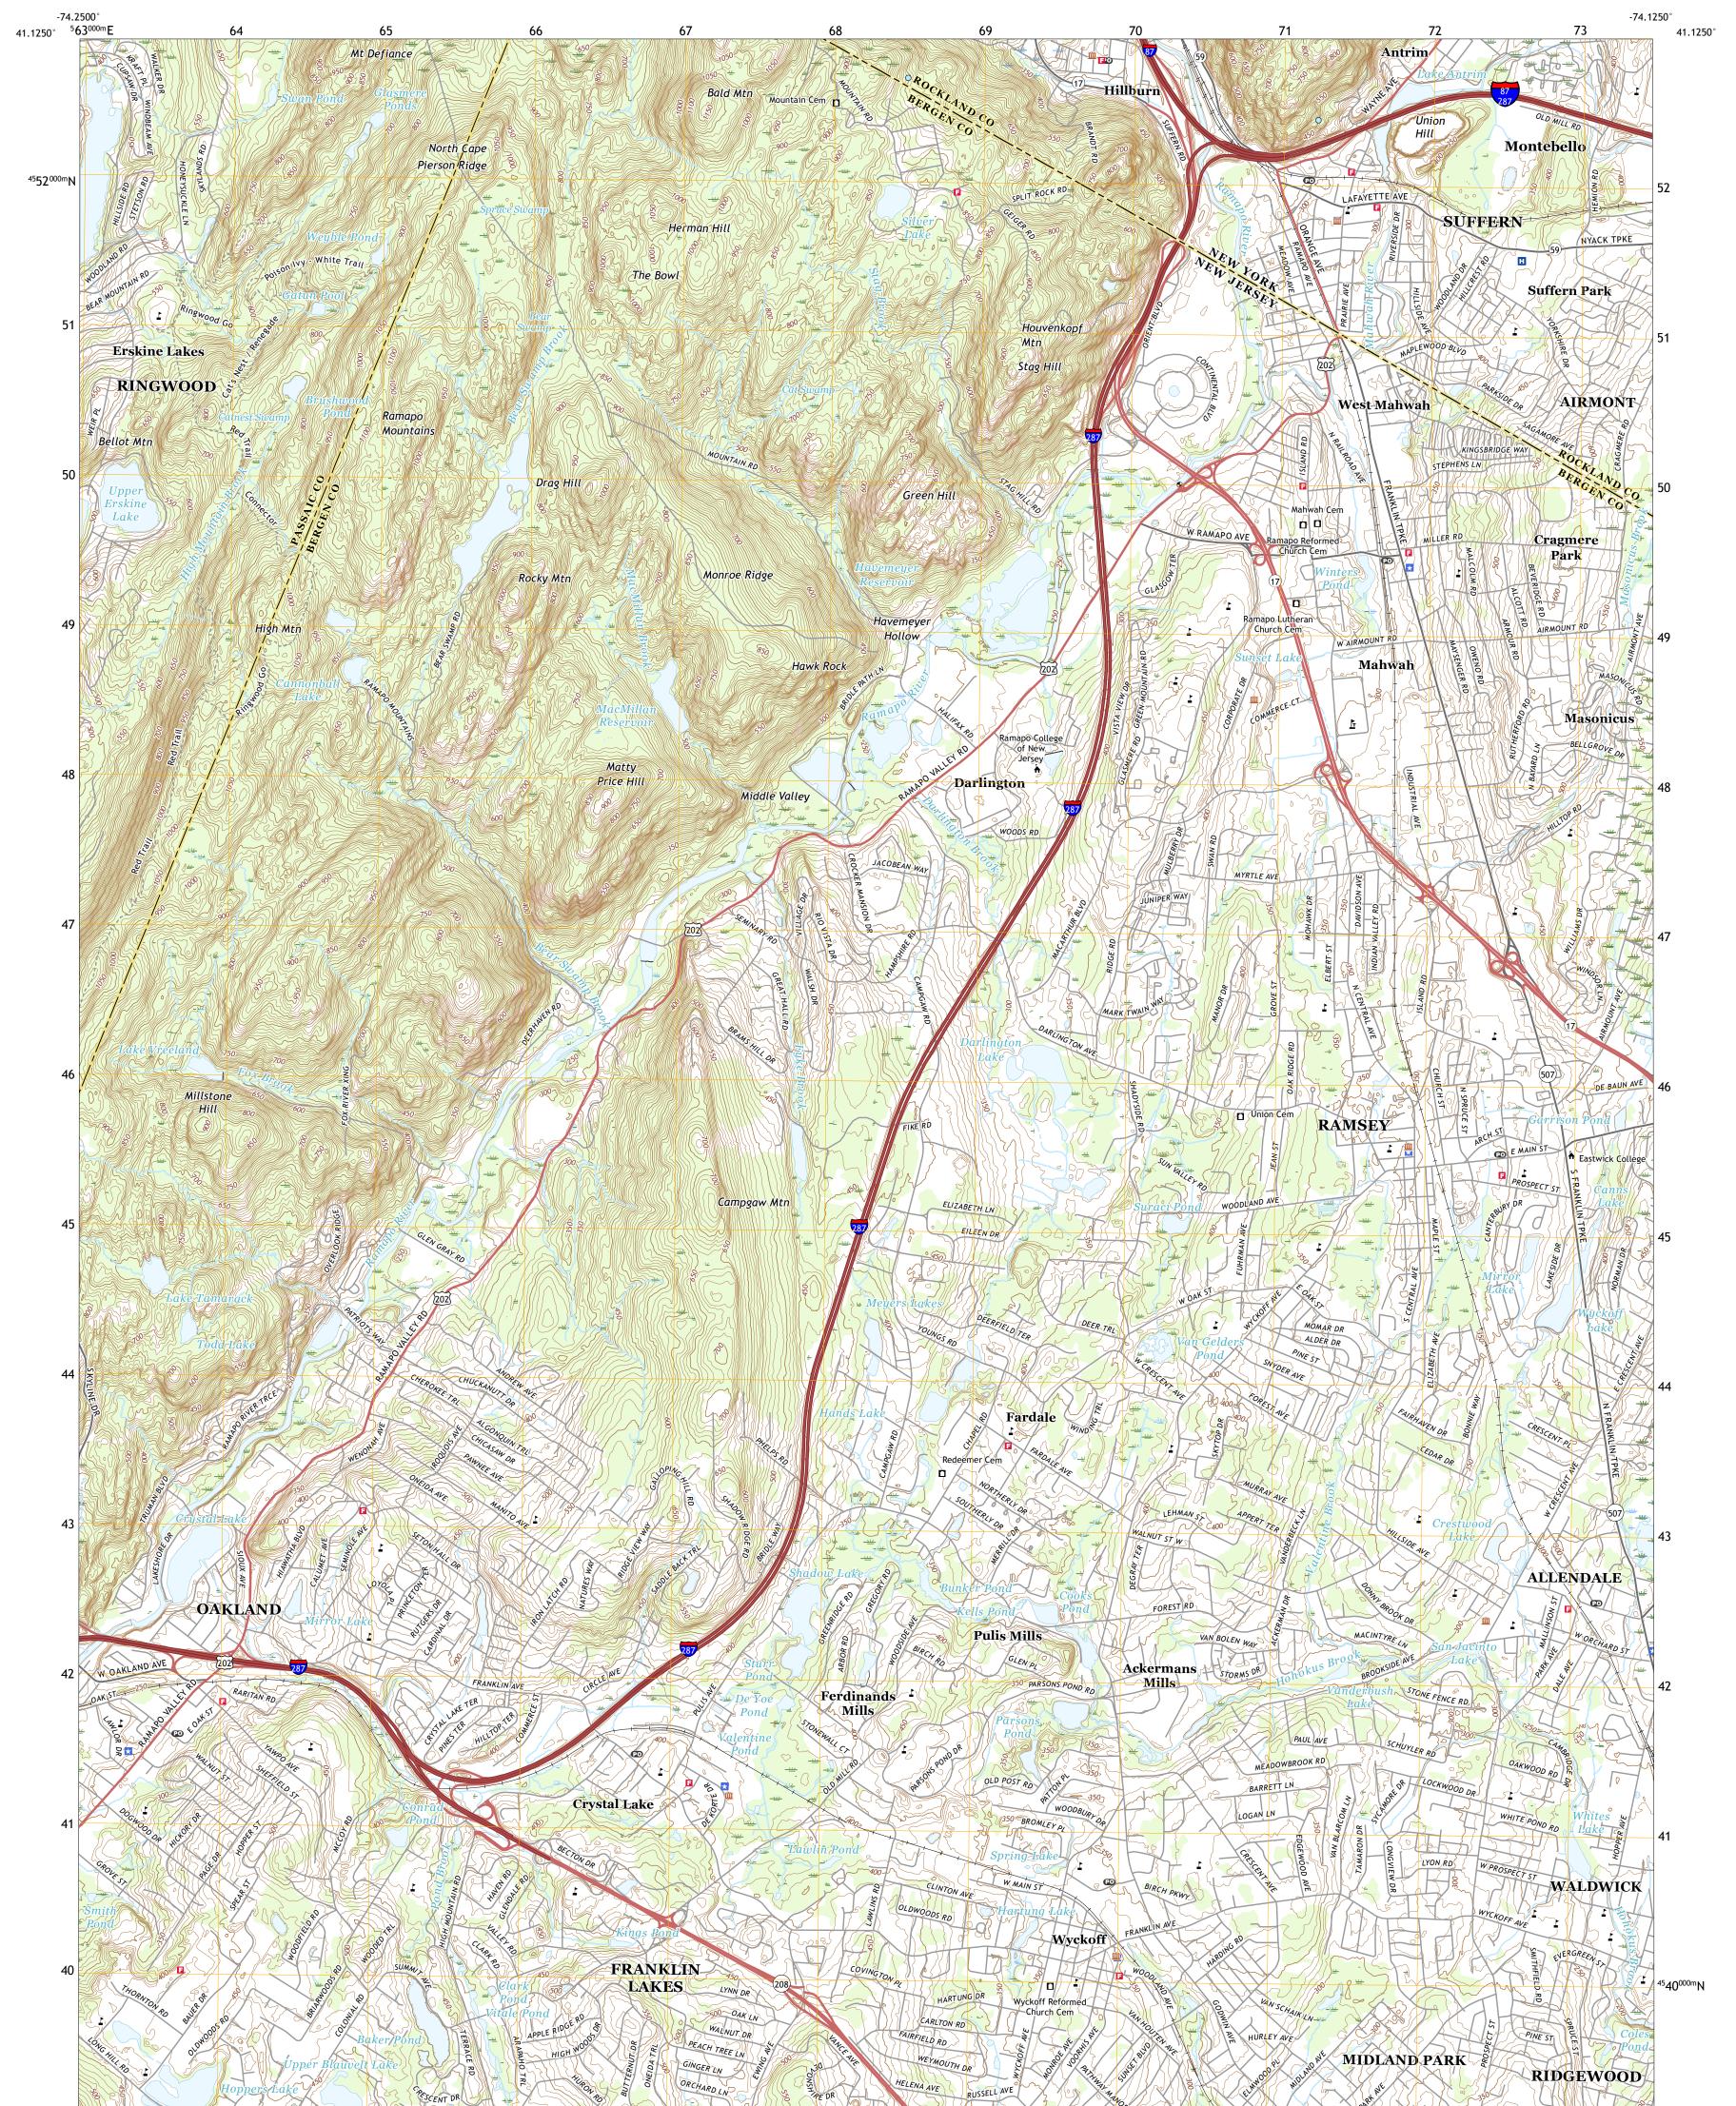

Science for a changing world

U.S. DEPARTMENT OF THE INTERIOR

U.S. GEOLOGICAL SURVEY

The National Map US Topo

RAMSEY QUADRANGLE NEW JERSEY - NEW YORK 7.5-MINUTE SERIES

Produced by the United States Geological Survey North American Datum of 1983 (NAD83) World Geodetic System of 1984 (WGS84). Projection and 1 000-meter grid: Universal Transverse Mercator, Zone 18T This map is not a legal document. Boundaries may be generalized for this map scale. Private lands within government reservations may not be shown. Obtain permission before entering private lands.

Imagery.... Roads..... ...NAIP, July 2015 - December 2017 U.S. Census Bureau, 2016 ......GNIS, 1979 - 2019 Names.... .....National Hydrography Dataset, 2002 .....National Elevation Dataset, 2013 - 2016 ....Multiple sources; see metadata file 2017 - 2018 Hydrography..... Contours.. Boundaries... ..FWS National Wetlands Inventory 1984 - 2007 Wetlands...

## NSN. 7 6 4 3 0 1 6 3 8 2 4 5 5 NGA REF NO. US GS X 2 4 K 7 1 3 3 9

\_\_\_\_