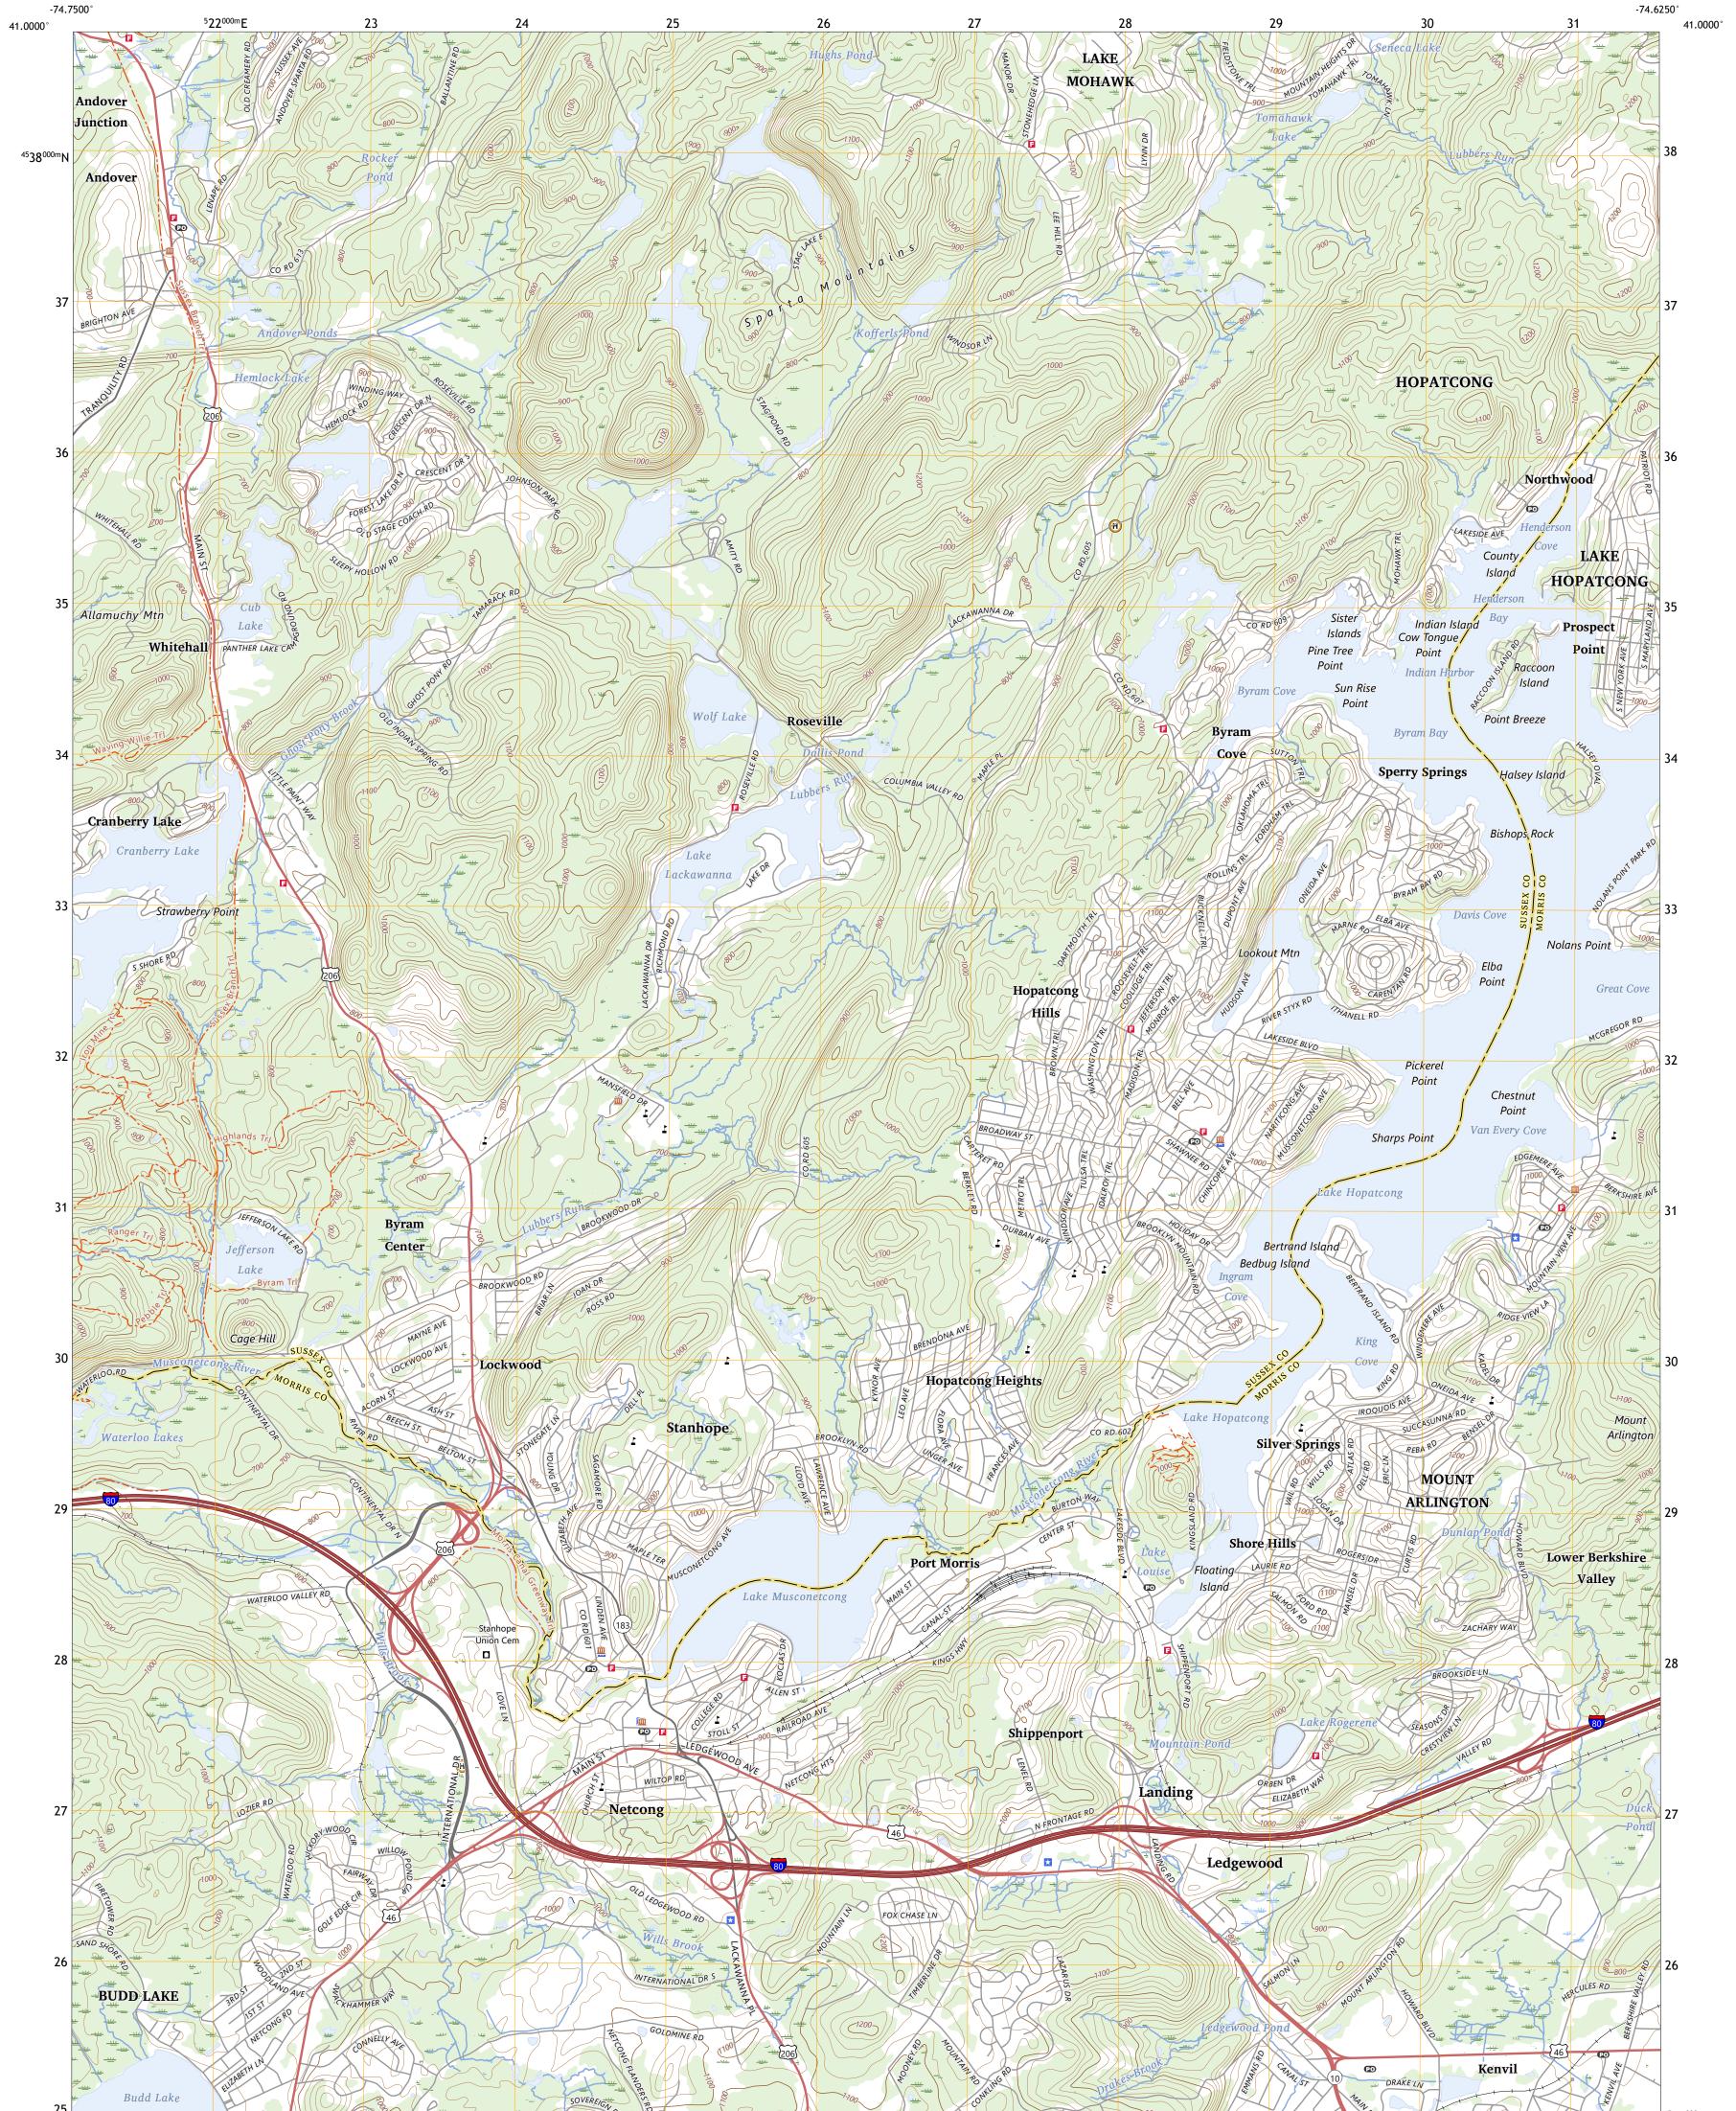

## U.S. DEPARTMENT OF THE INTERIOR U.S. GEOLOGICAL SURVEY

STANHOPE QUADRANGLE NEW JERSEY 7.5-MINUTE SERIES

Produced by the United States Geological Survey North American Datum of 1983 (NAD83) World Geodetic System of 1984 (WGS84). Projection and 1 000-meter grid:Universal Transverse Mercator, Zone 18T This map is not a legal document. Boundaries may be generalized for this map scale. Private lands within government reservations may not be shown. Obtain permission before entering private lands.

Imagery......NAIP, August 2017 - November 2017Roads......U.S.CensusBureau,2016Names.......GNIS, 1979 - 2023Hydrography.....NationalHydrography Dataset,2001 - 2022Contours.....NationalElevationDataset,2001Boundaries.....Multiplesources;seemetadatafile2021 - 2022Wetlands.....FWSNationalWetlandsInventory2007

STANHOPE, NJ

2023