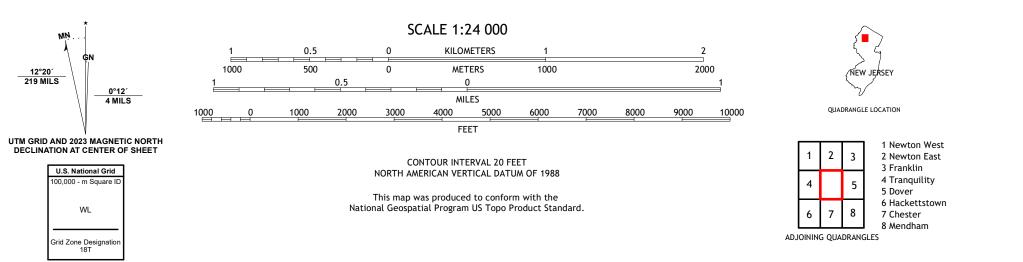

## U.S. DEPARTMENT OF THE INTERIOR U.S. GEOLOGICAL SURVEY

STANHOPE QUADRANGLE NEW JERSEY 7.5-MINUTE SERIES

Produced by the United States Geological Survey North American Datum of 1983 (NAD83) World Geodetic System of 1984 (WGS84). Projection and 1 000-meter grid:Universal Transverse Mercator, Zone 18T This map is not a legal document. Boundaries may be generalized for this map scale. Private lands within government reservations may not be shown. Obtain permission before entering private lands.

Imagery......NAIP, August 2017 - November 2017Roads......U.S.CensusBureau,2016Names.......GNIS, 1979 - 2023Hydrography.....NationalHydrography Dataset,2001 - 2022Contours.....NationalElevationDataset,2001Boundaries.....Multiplesources;seemetadatafile2021 - 2022Wetlands.....FWSNationalWetlandsInventory2007