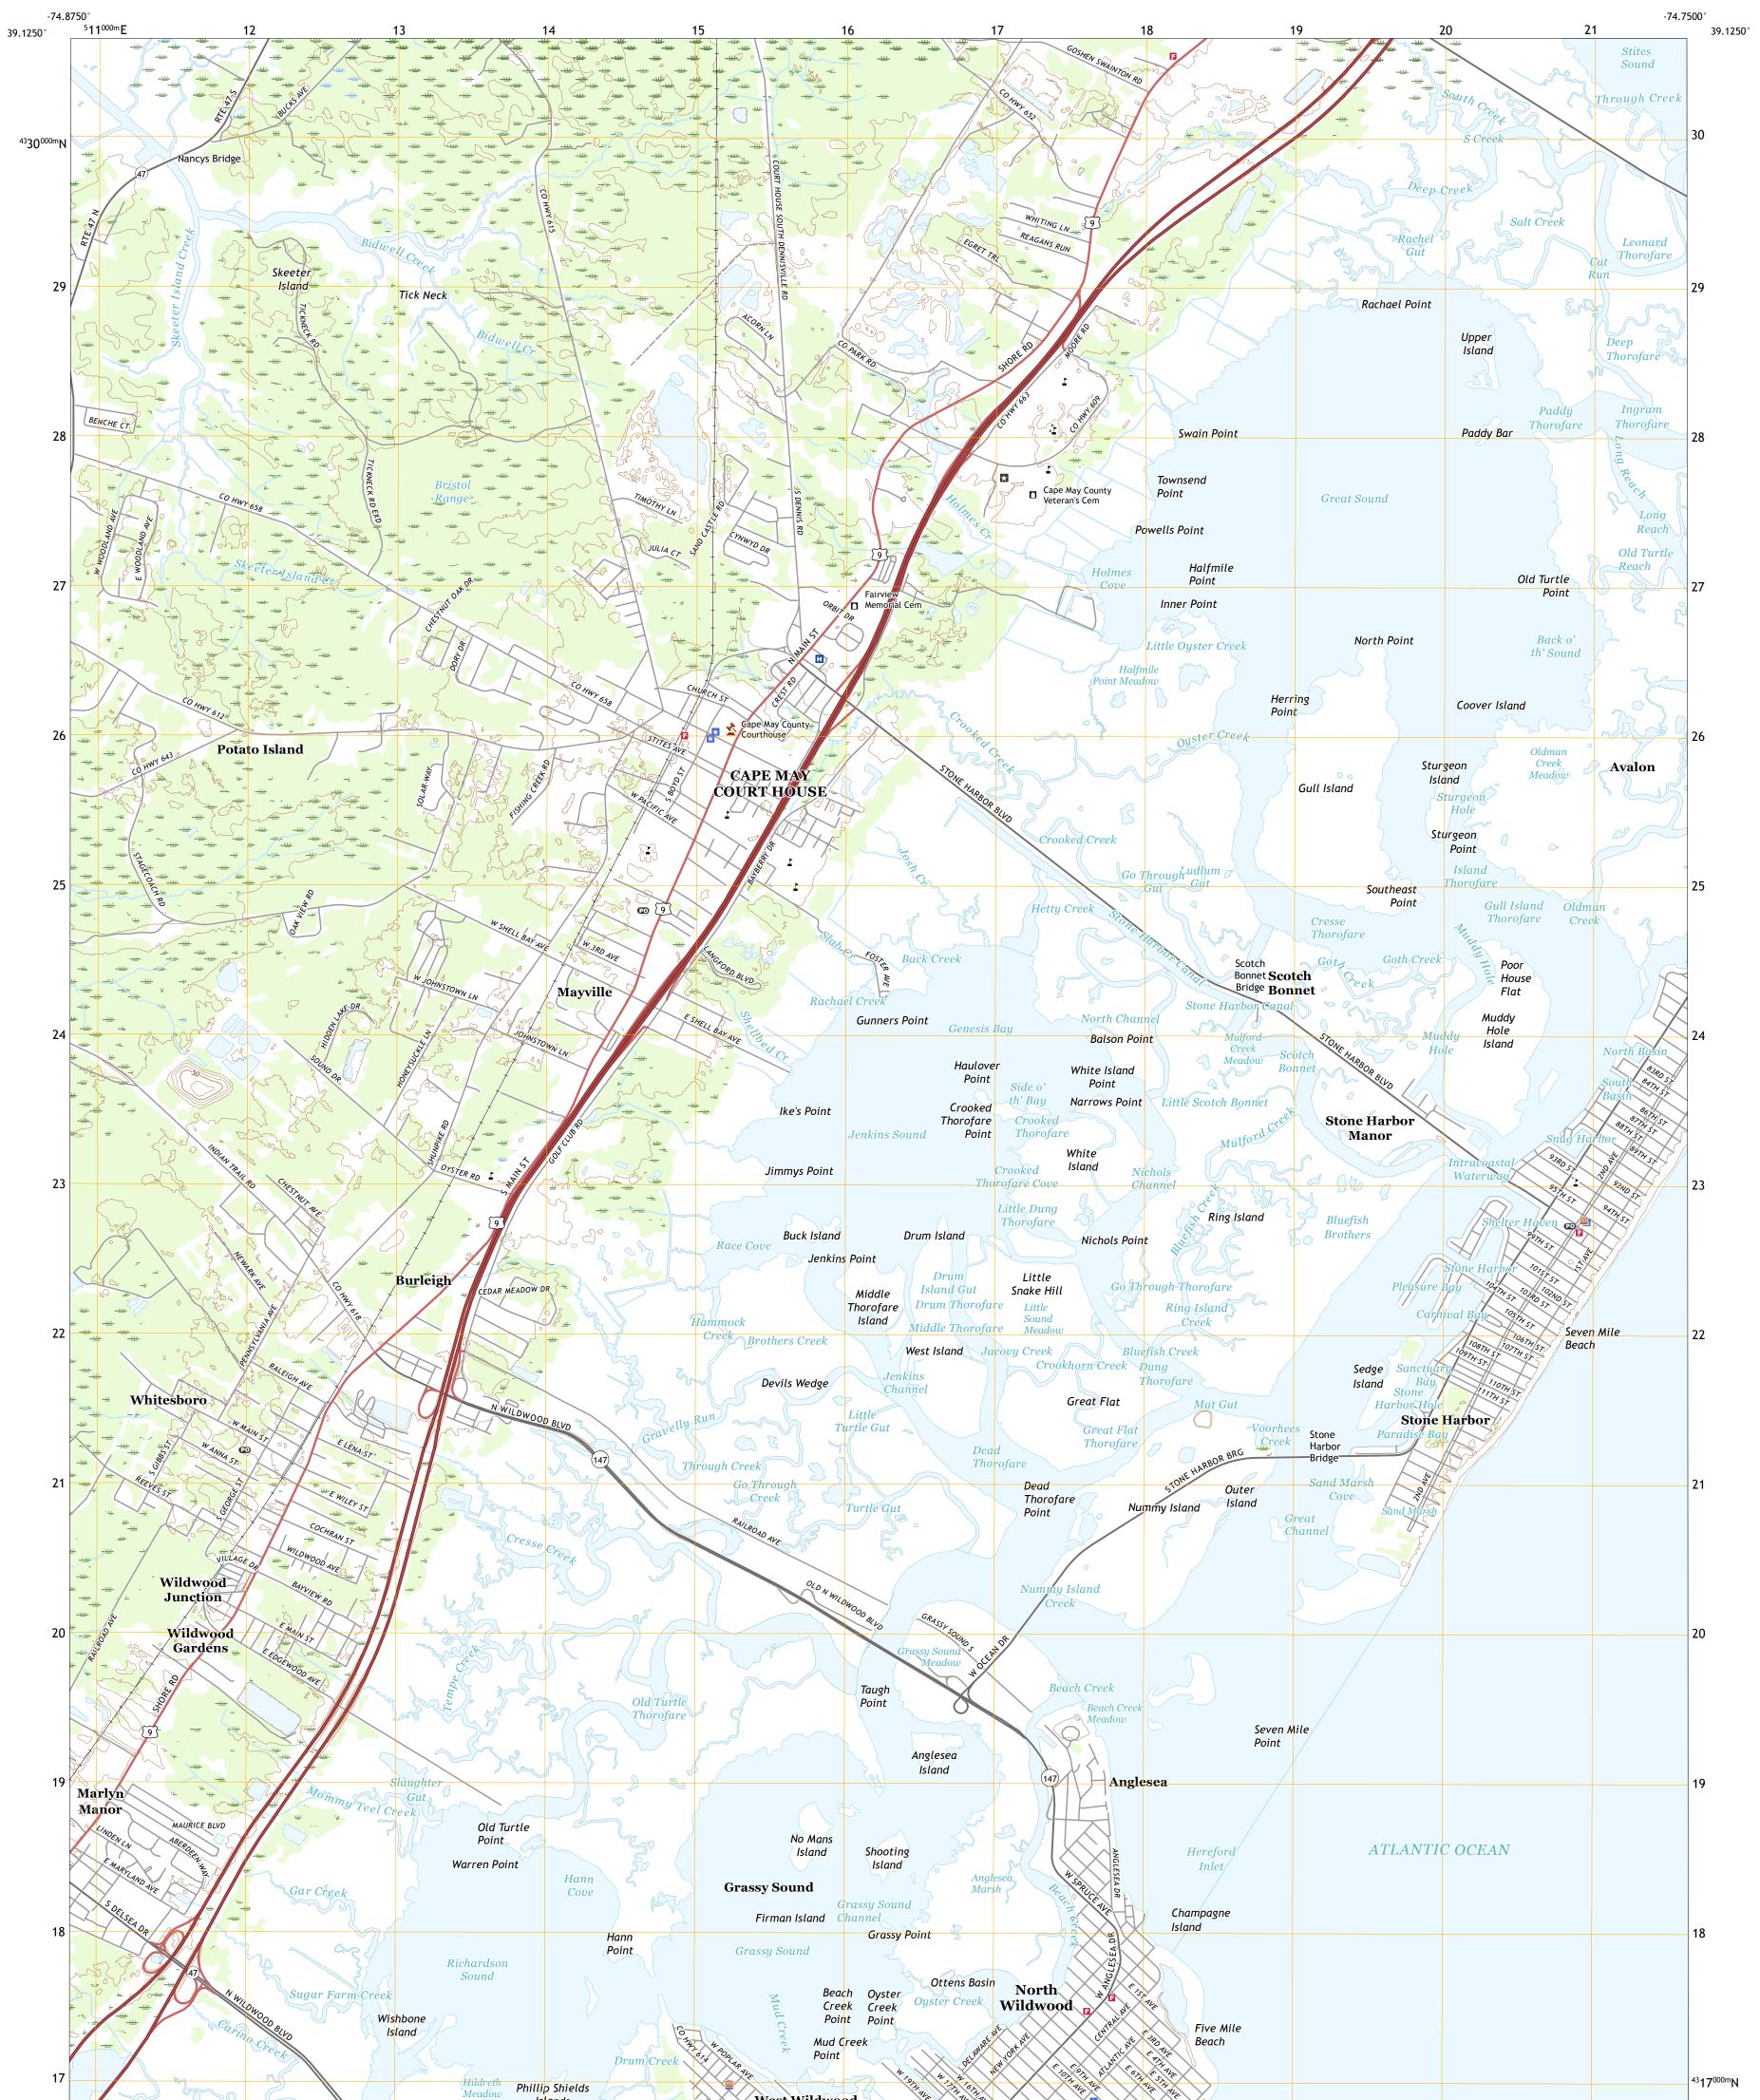

Produced by the United States Geological Survey North American Datum of 1983 (NAD83) World Geodetic System of 1984 (WGS84). Projection and 1 000-meter grid:Universal Transverse Mercator, Zone 18S This map is not a legal document. Boundaries may be generalized for this map scale. Private lands within government reservations may not be shown. Obtain permission before entering private lands.

Imagery......NAIP, July 2015 - September 2015Roads......NAIP, July 2015 - September 2015Roads......National FlydrographyHydrography.....National Hydrography Dataset, 1899 - 2018Contours.....National Elevation Dataset, 2013Boundaries.....Nultiple sources; see metadata file 2017 - 2018Wetlands.....FWS National Wetlands Inventory 2008 - 2009