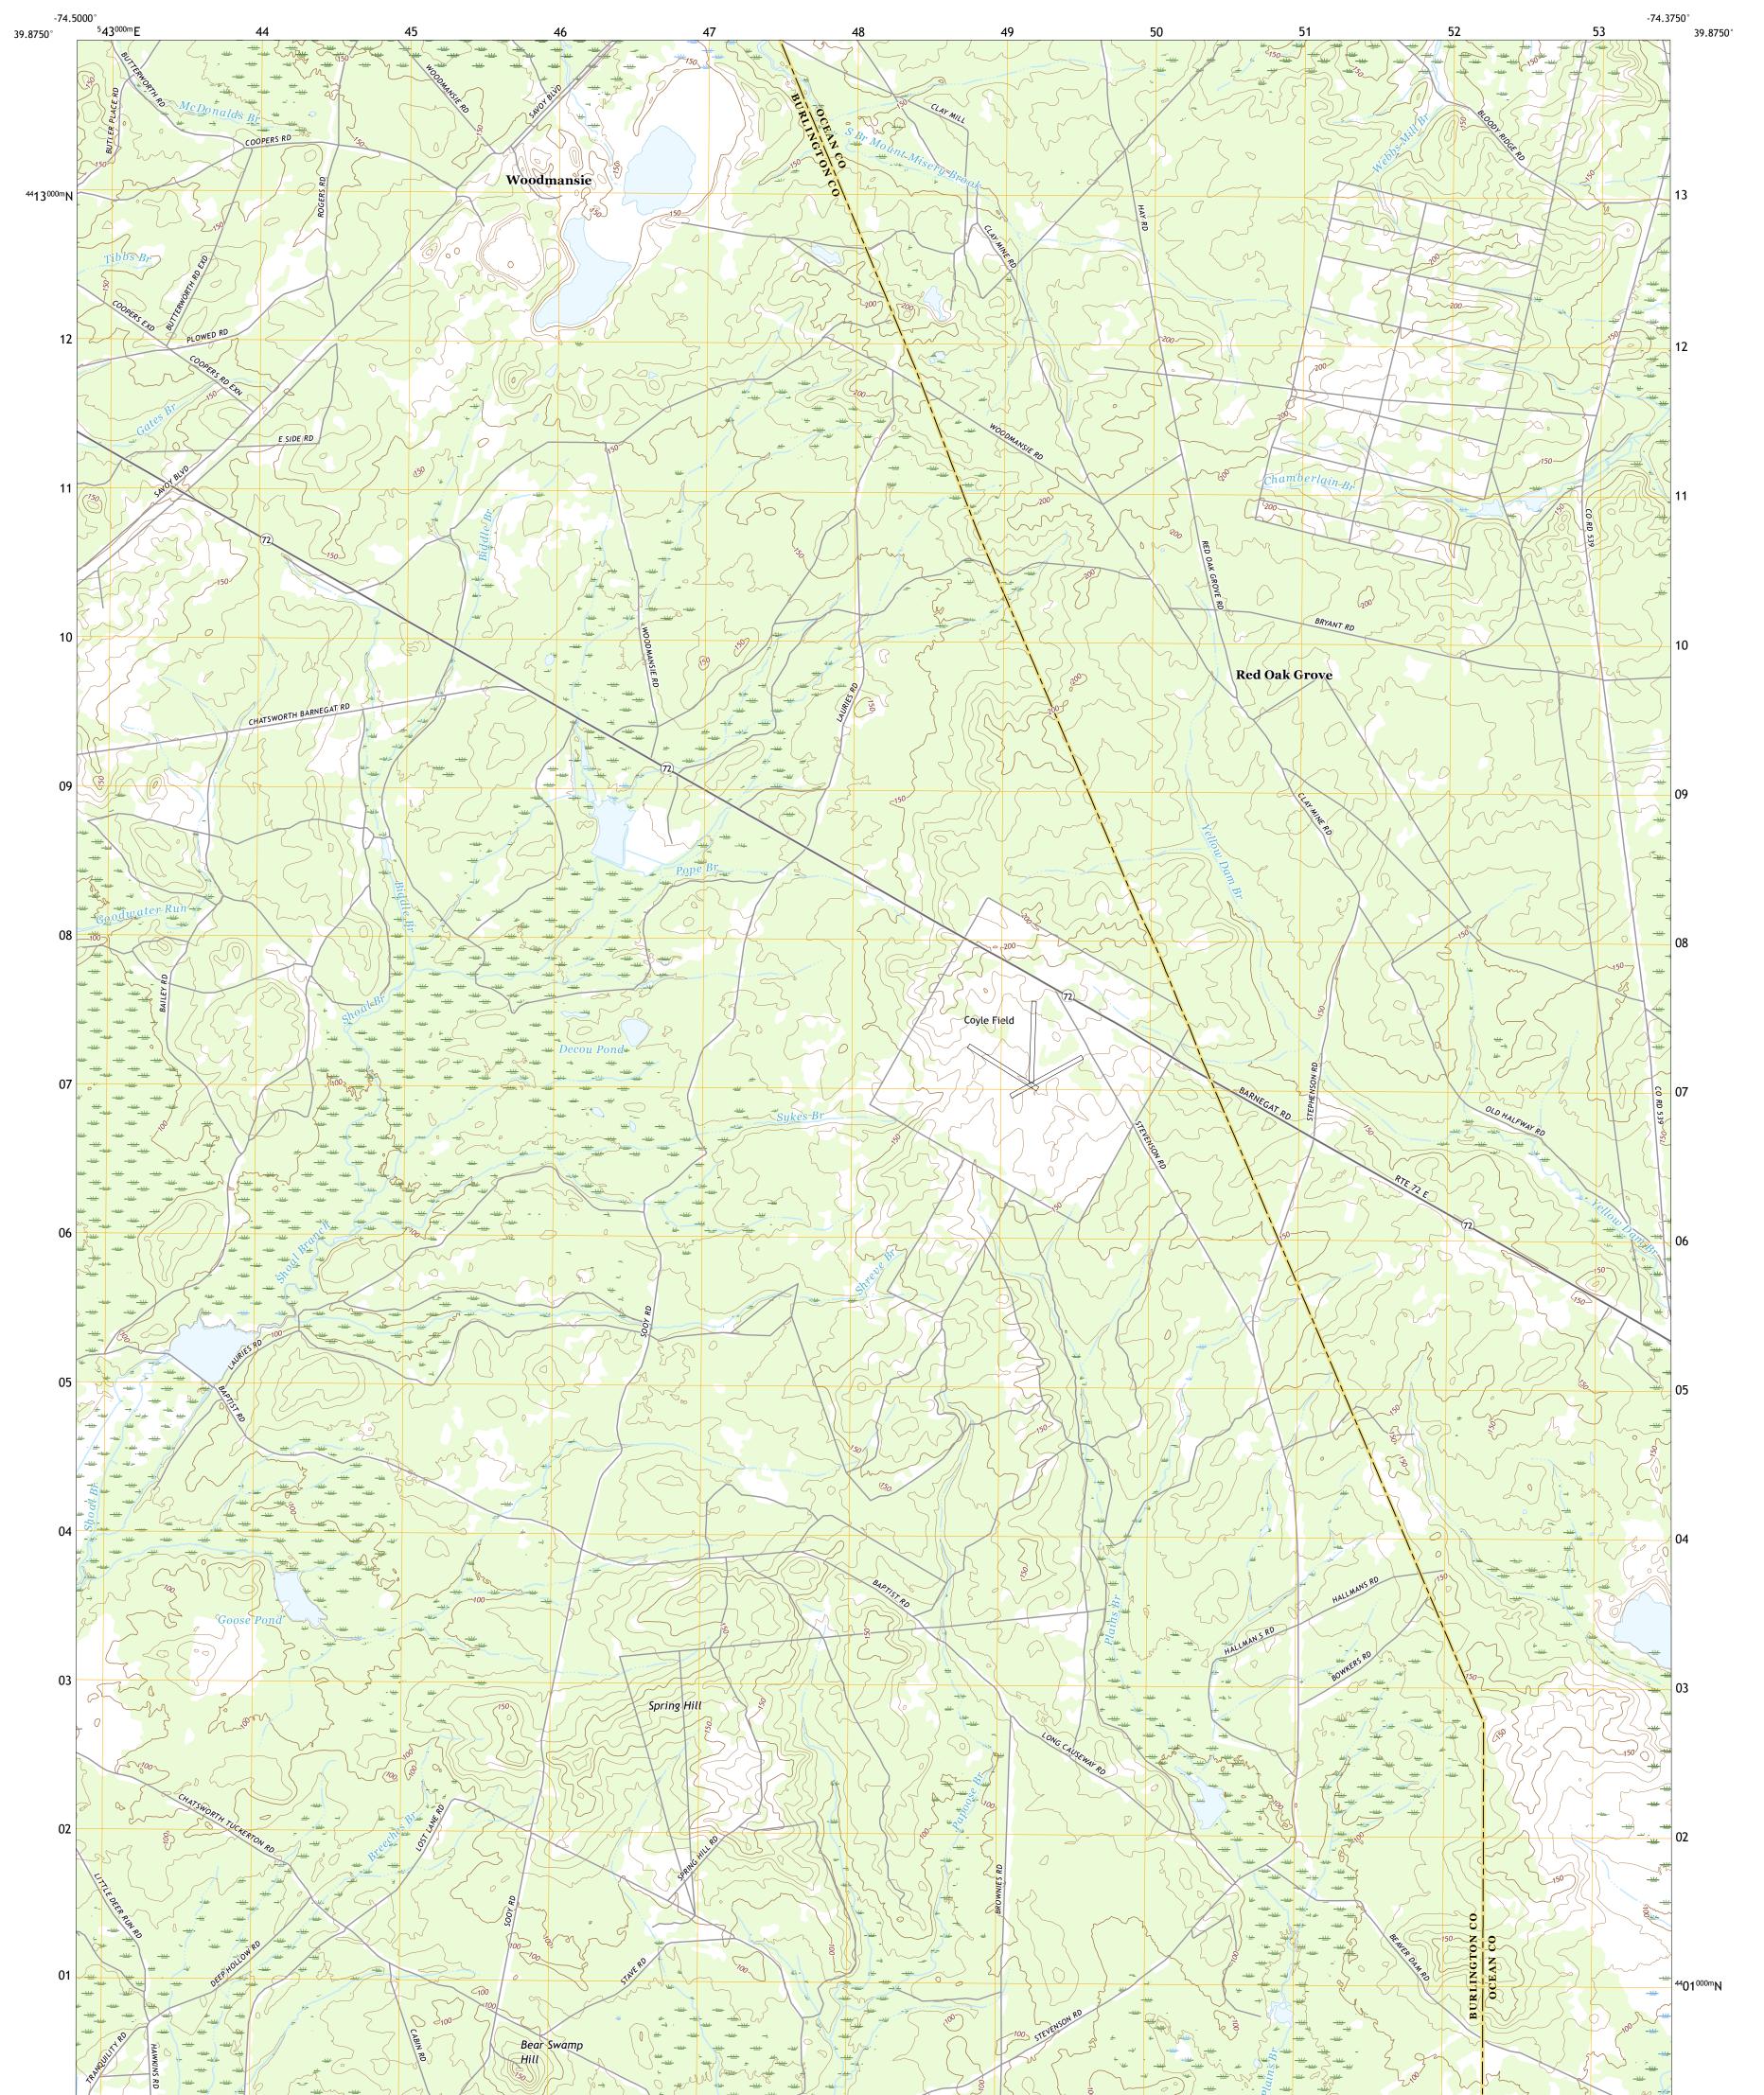

## U.S. DEPARTMENT OF THE INTERIOR U.S. GEOLOGICAL SURVEY

WOODMANSIE QUADRANGLE NEW JERSEY 7.5-MINUTE SERIES

Produced by the United States Geological Survey North American Datum of 1983 (NAD83) World Geodetic System of 1984 (WGS84). Projection and 1 000-meter grid:Universal Transverse Mercator, Zone 18S This map is not a legal document. Boundaries may be generalized for this map scale. Private lands within government reservations may not be shown. Obtain permission before entering private lands.

Imagery......NAIP, June 2015 - September 2015<br/>Roads......ORIS, 1979 - 1981<br/>Hydrography......ORIS, 1979 - 1981<br/>Hydrography.....National Hydrography Dataset, 1899 - 2018<br/>Contours.....National Elevation Dataset, 2012 - 2017<br/>Boundaries.....Multiple sources; see metadata file 2017 - 2018<br/>Wetlands.....FWS National Wetlands Inventory 2007 - 2008