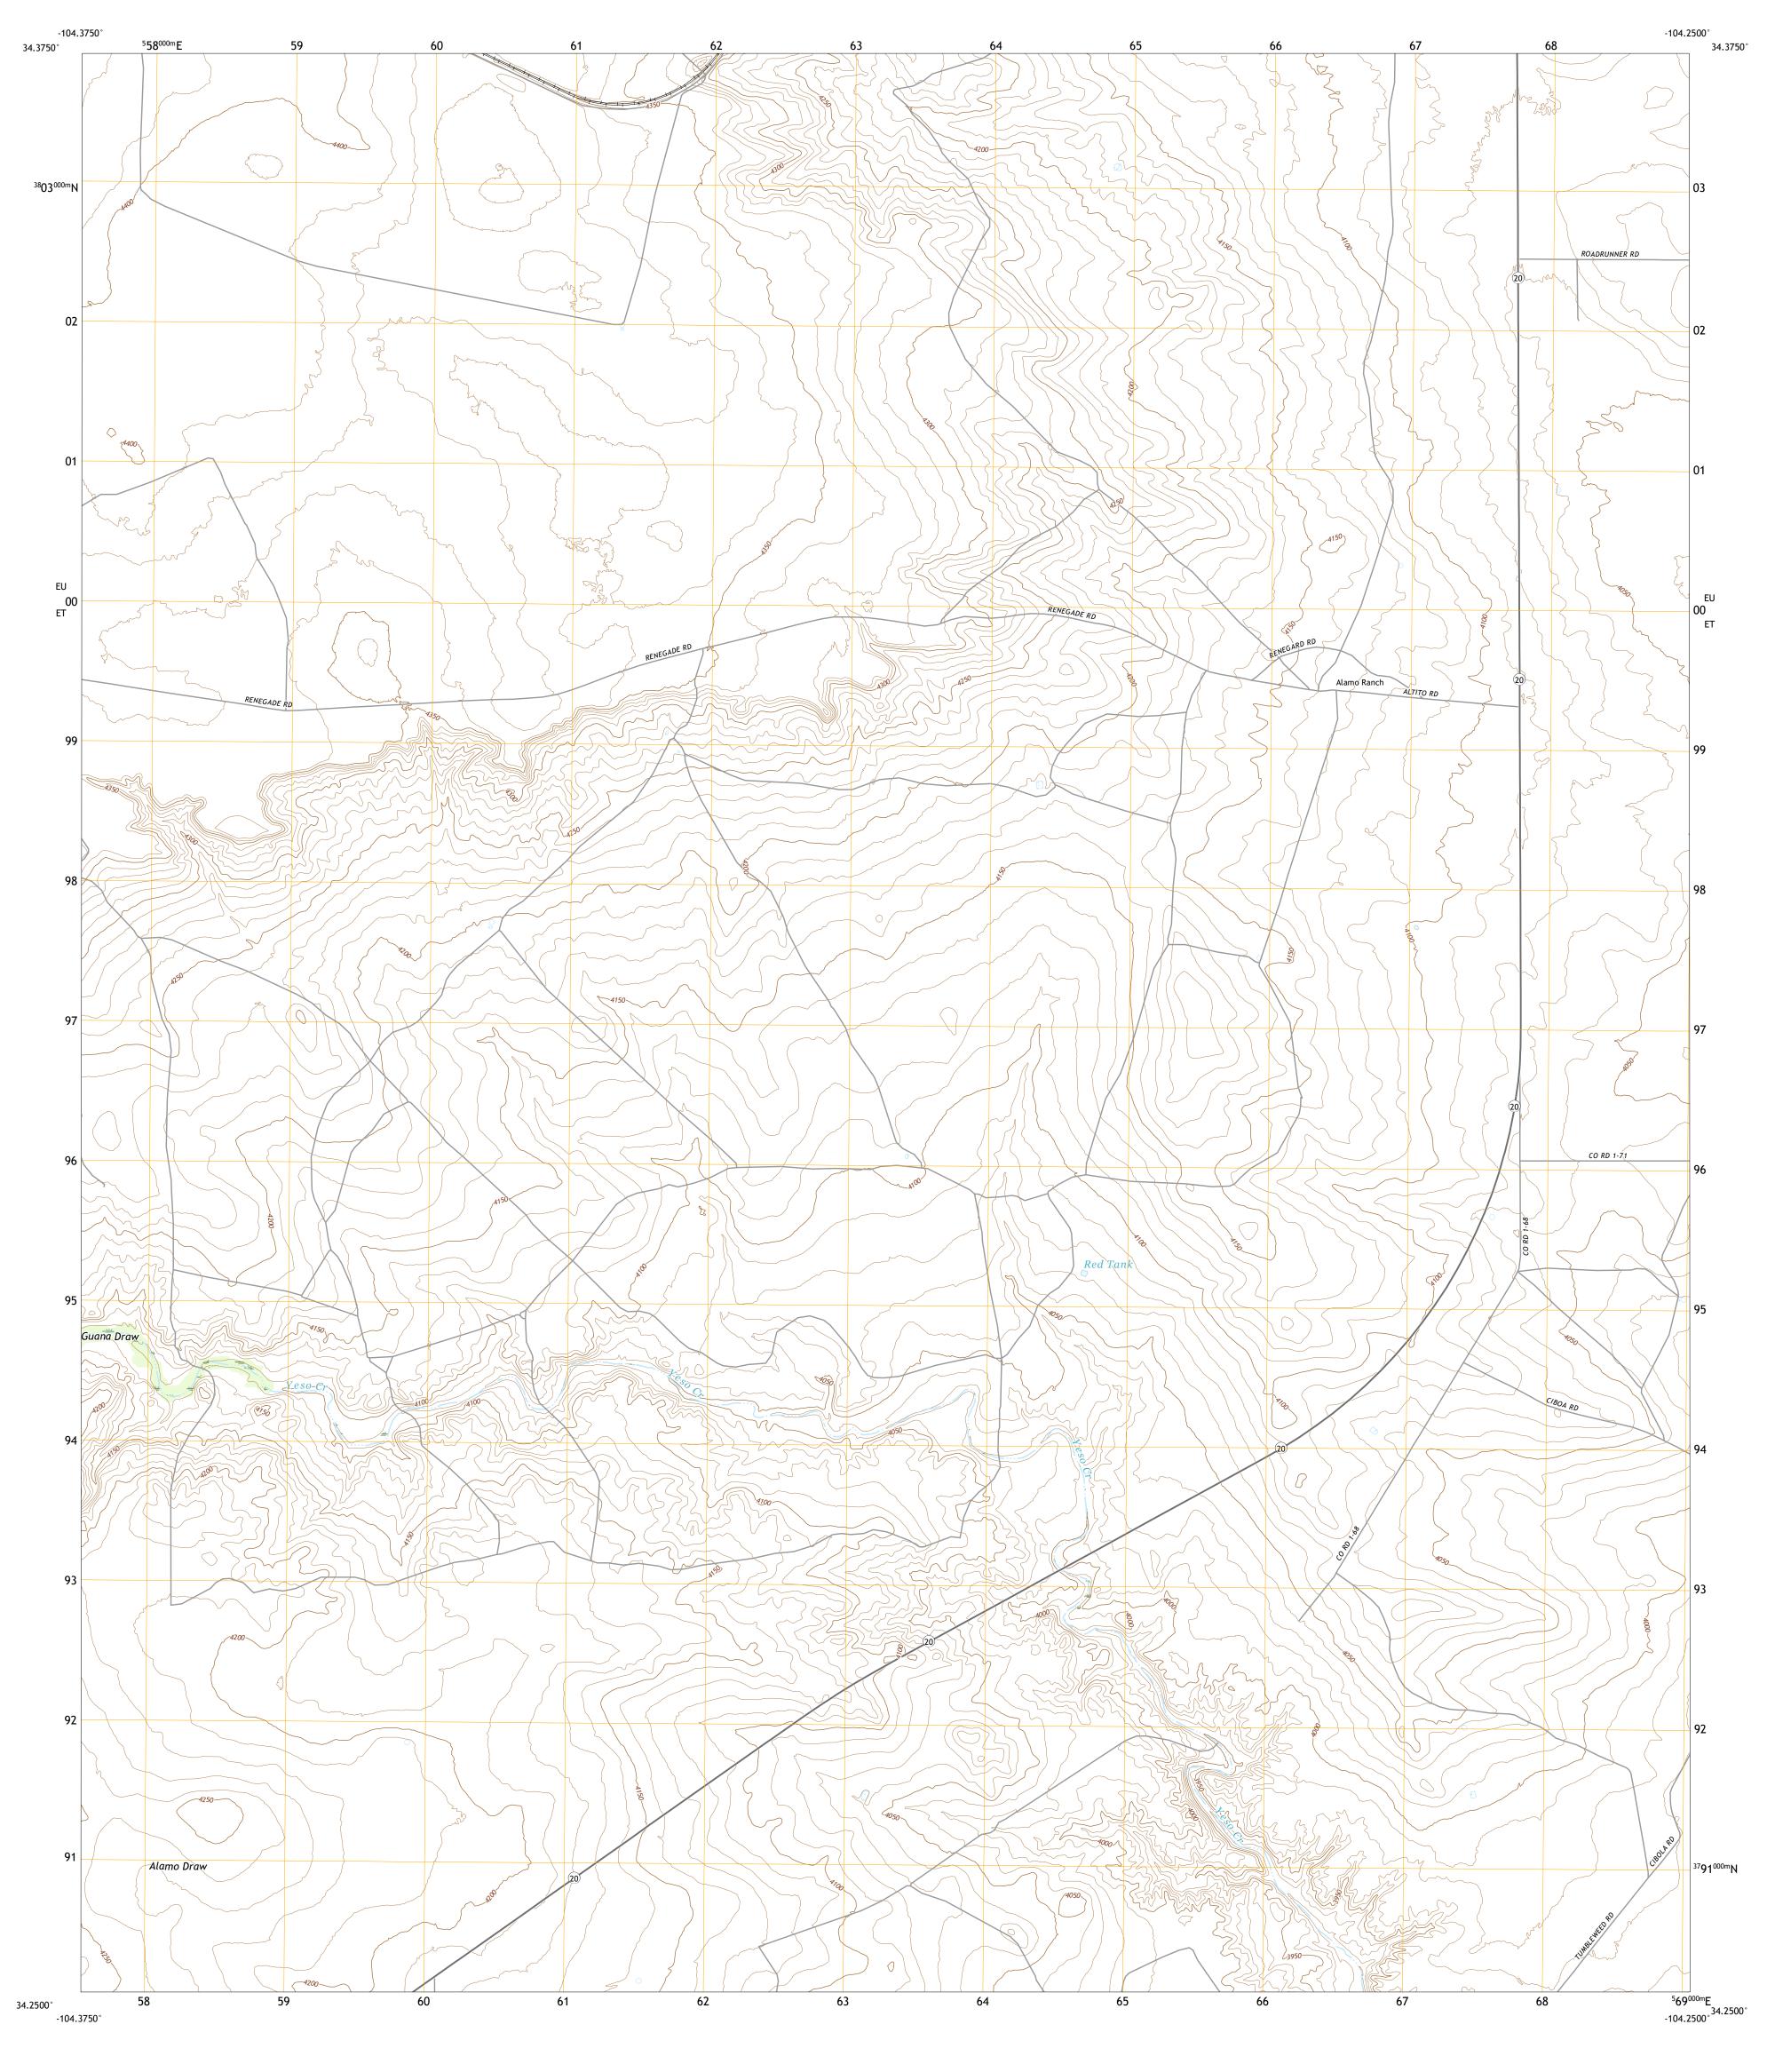

Produced by the United States Geological Survey North American Datum of 1983 (NAD83) World Geodetic System of 1984 (WGS84). Projection and 1 000-meter grid:Universal Transverse Mercator, Zone 13S This map is not a legal document. Boundaries may be generalized for this map scale. Private lands within government reservations may not be shown. Obtain permission before entering private lands. Imagery.... Roads..... Names..... 