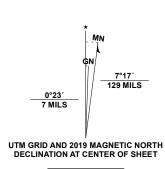

EU

ET

Grid Zone Designation

This map was produced to conform with the National Geospatial Program US Topo Product Standard, 2011. A metadata file associated with this product is draft version 0.6.18

ADJOINING QUADRANGLES