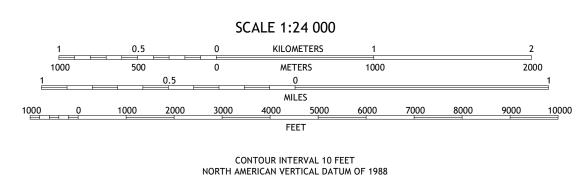

Produced by the United States Geological Survey North American Datum of 1983 (NAD83) World Geodetic System of 1984 (WGS84). Projection and 1 000-meter grid:Universal Transverse Mercator, Zone 13S This map is not a legal document. Boundaries may be generalized for this map scale. Private lands within government reservations may not be shown. Obtain permission before entering private lands. Imagery.... Roads..... Names..... 