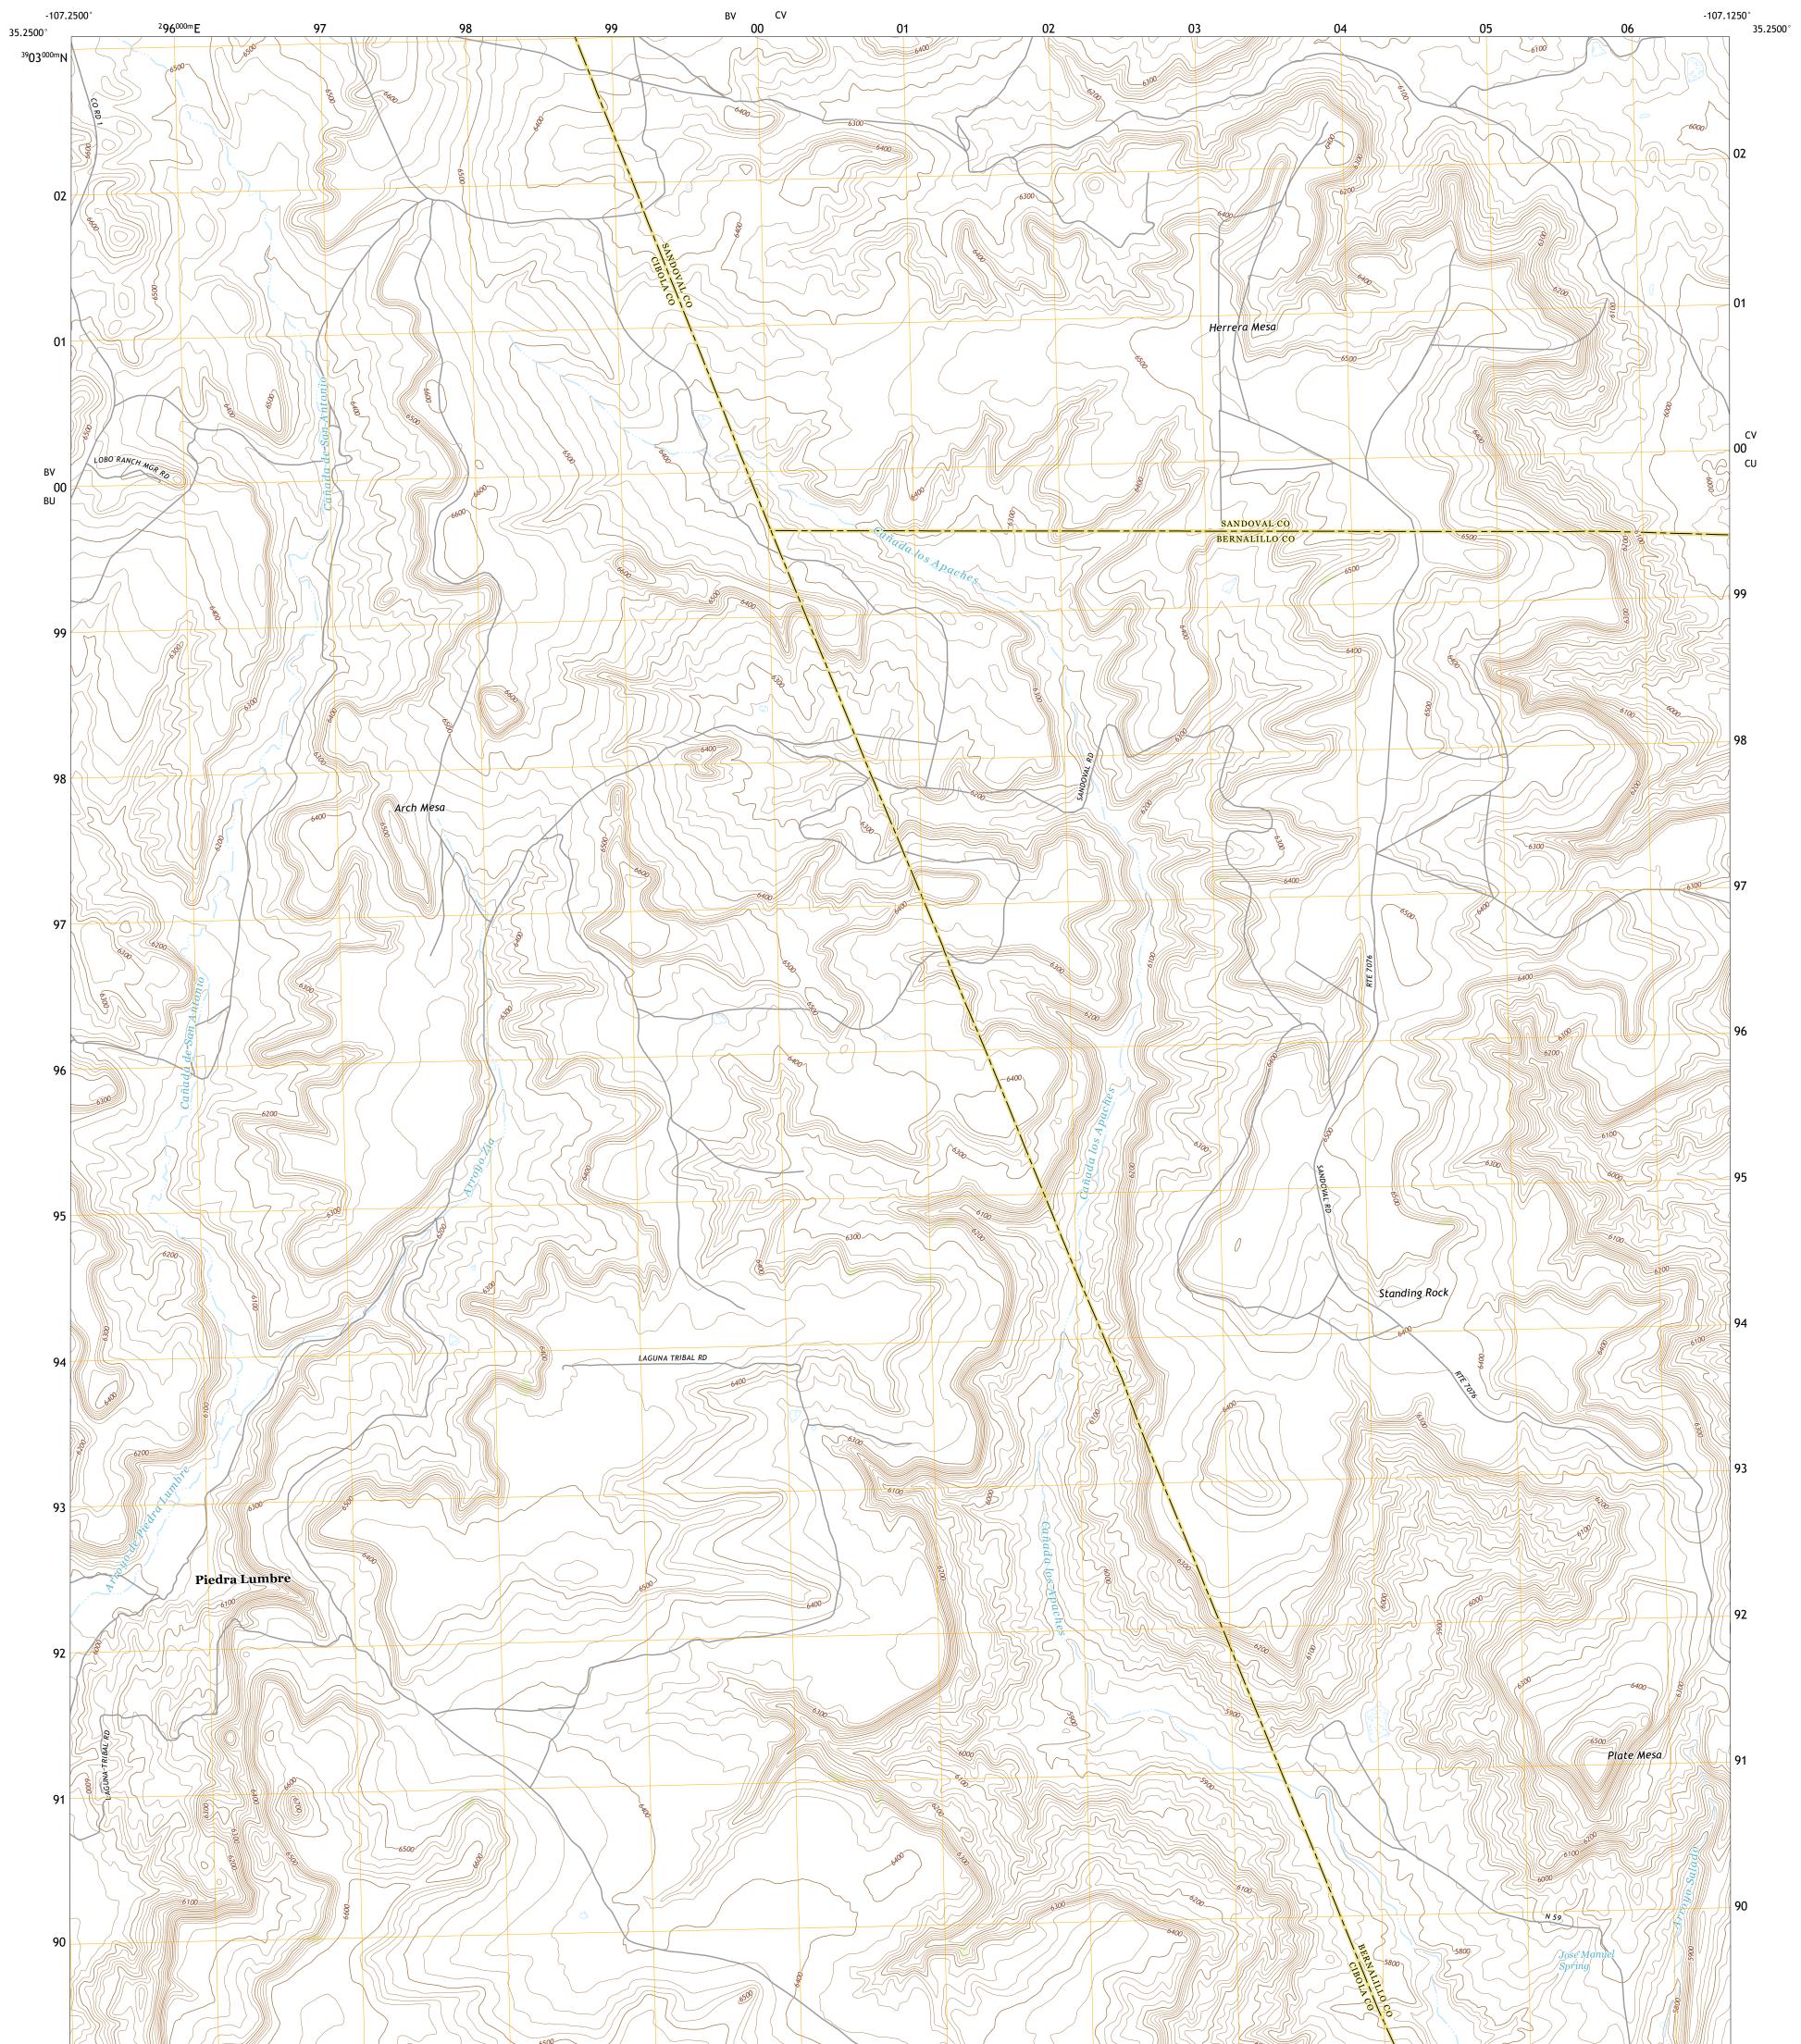

## U.S. DEPARTMENT OF THE INTERIOR U.S. GEOLOGICAL SURVEY

ARCH MESA QUADRANGLE NEW MEXICO 7.5-MINUTE SERIES

Produced by the United States Geological Survey North American Datum of 1983 (NAD83) World Geodetic System of 1984 (WGS84). Projection and 1 000-meter grid:Universal Transverse Mercator, Zone 13S This map is not a legal document. Boundaries may be generalized for this map scale. Private lands within government reservations may not be shown. Obtain permission before entering private lands.

Imagery......NAIP, June 2016 - August 2016 Roads......ONIP, June 2016 - August 2016 Names......GNIS, 1980 - 1993 Hydrography......GNIS, 1980 - 1993 Contours.....National Hydrography Dataset, 2002 - 2019 Contours.....National Elevation Dataset, 1999 Boundaries.....Multiple sources; see metadata file 2017 - 2018 Public Land Survey System......BLM, 2019 Wetlands......BLM, 2019