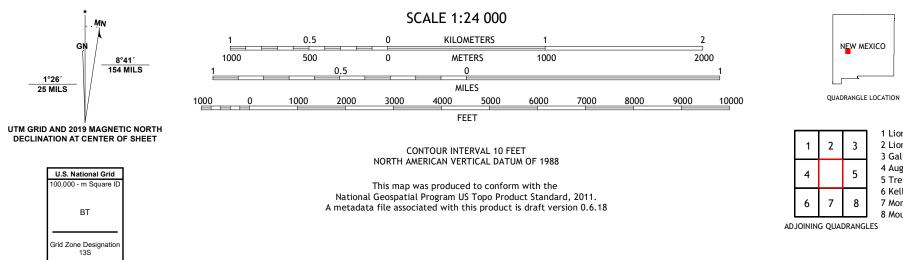

## U.S. DEPARTMENT OF THE INTERIOR U.S. GEOLOGICAL SURVEY

ARROWHEAD WELL QUADRANGLE NEW MEXICO - SOCORRO COUNTY 7.5-MINUTE SERIES

**Produced by the United States Geological Survey** North American Datum of 1983 (NAD83) World Geodetic System of 1984 (WGS84). Projection and 1 000-meter grid:Universal Transverse Mercator, Zone 13S This map is not a legal document. Boundaries may be generalized for this map scale. Private lands within government reservations may not be shown. Obtain permission before entering private lands.