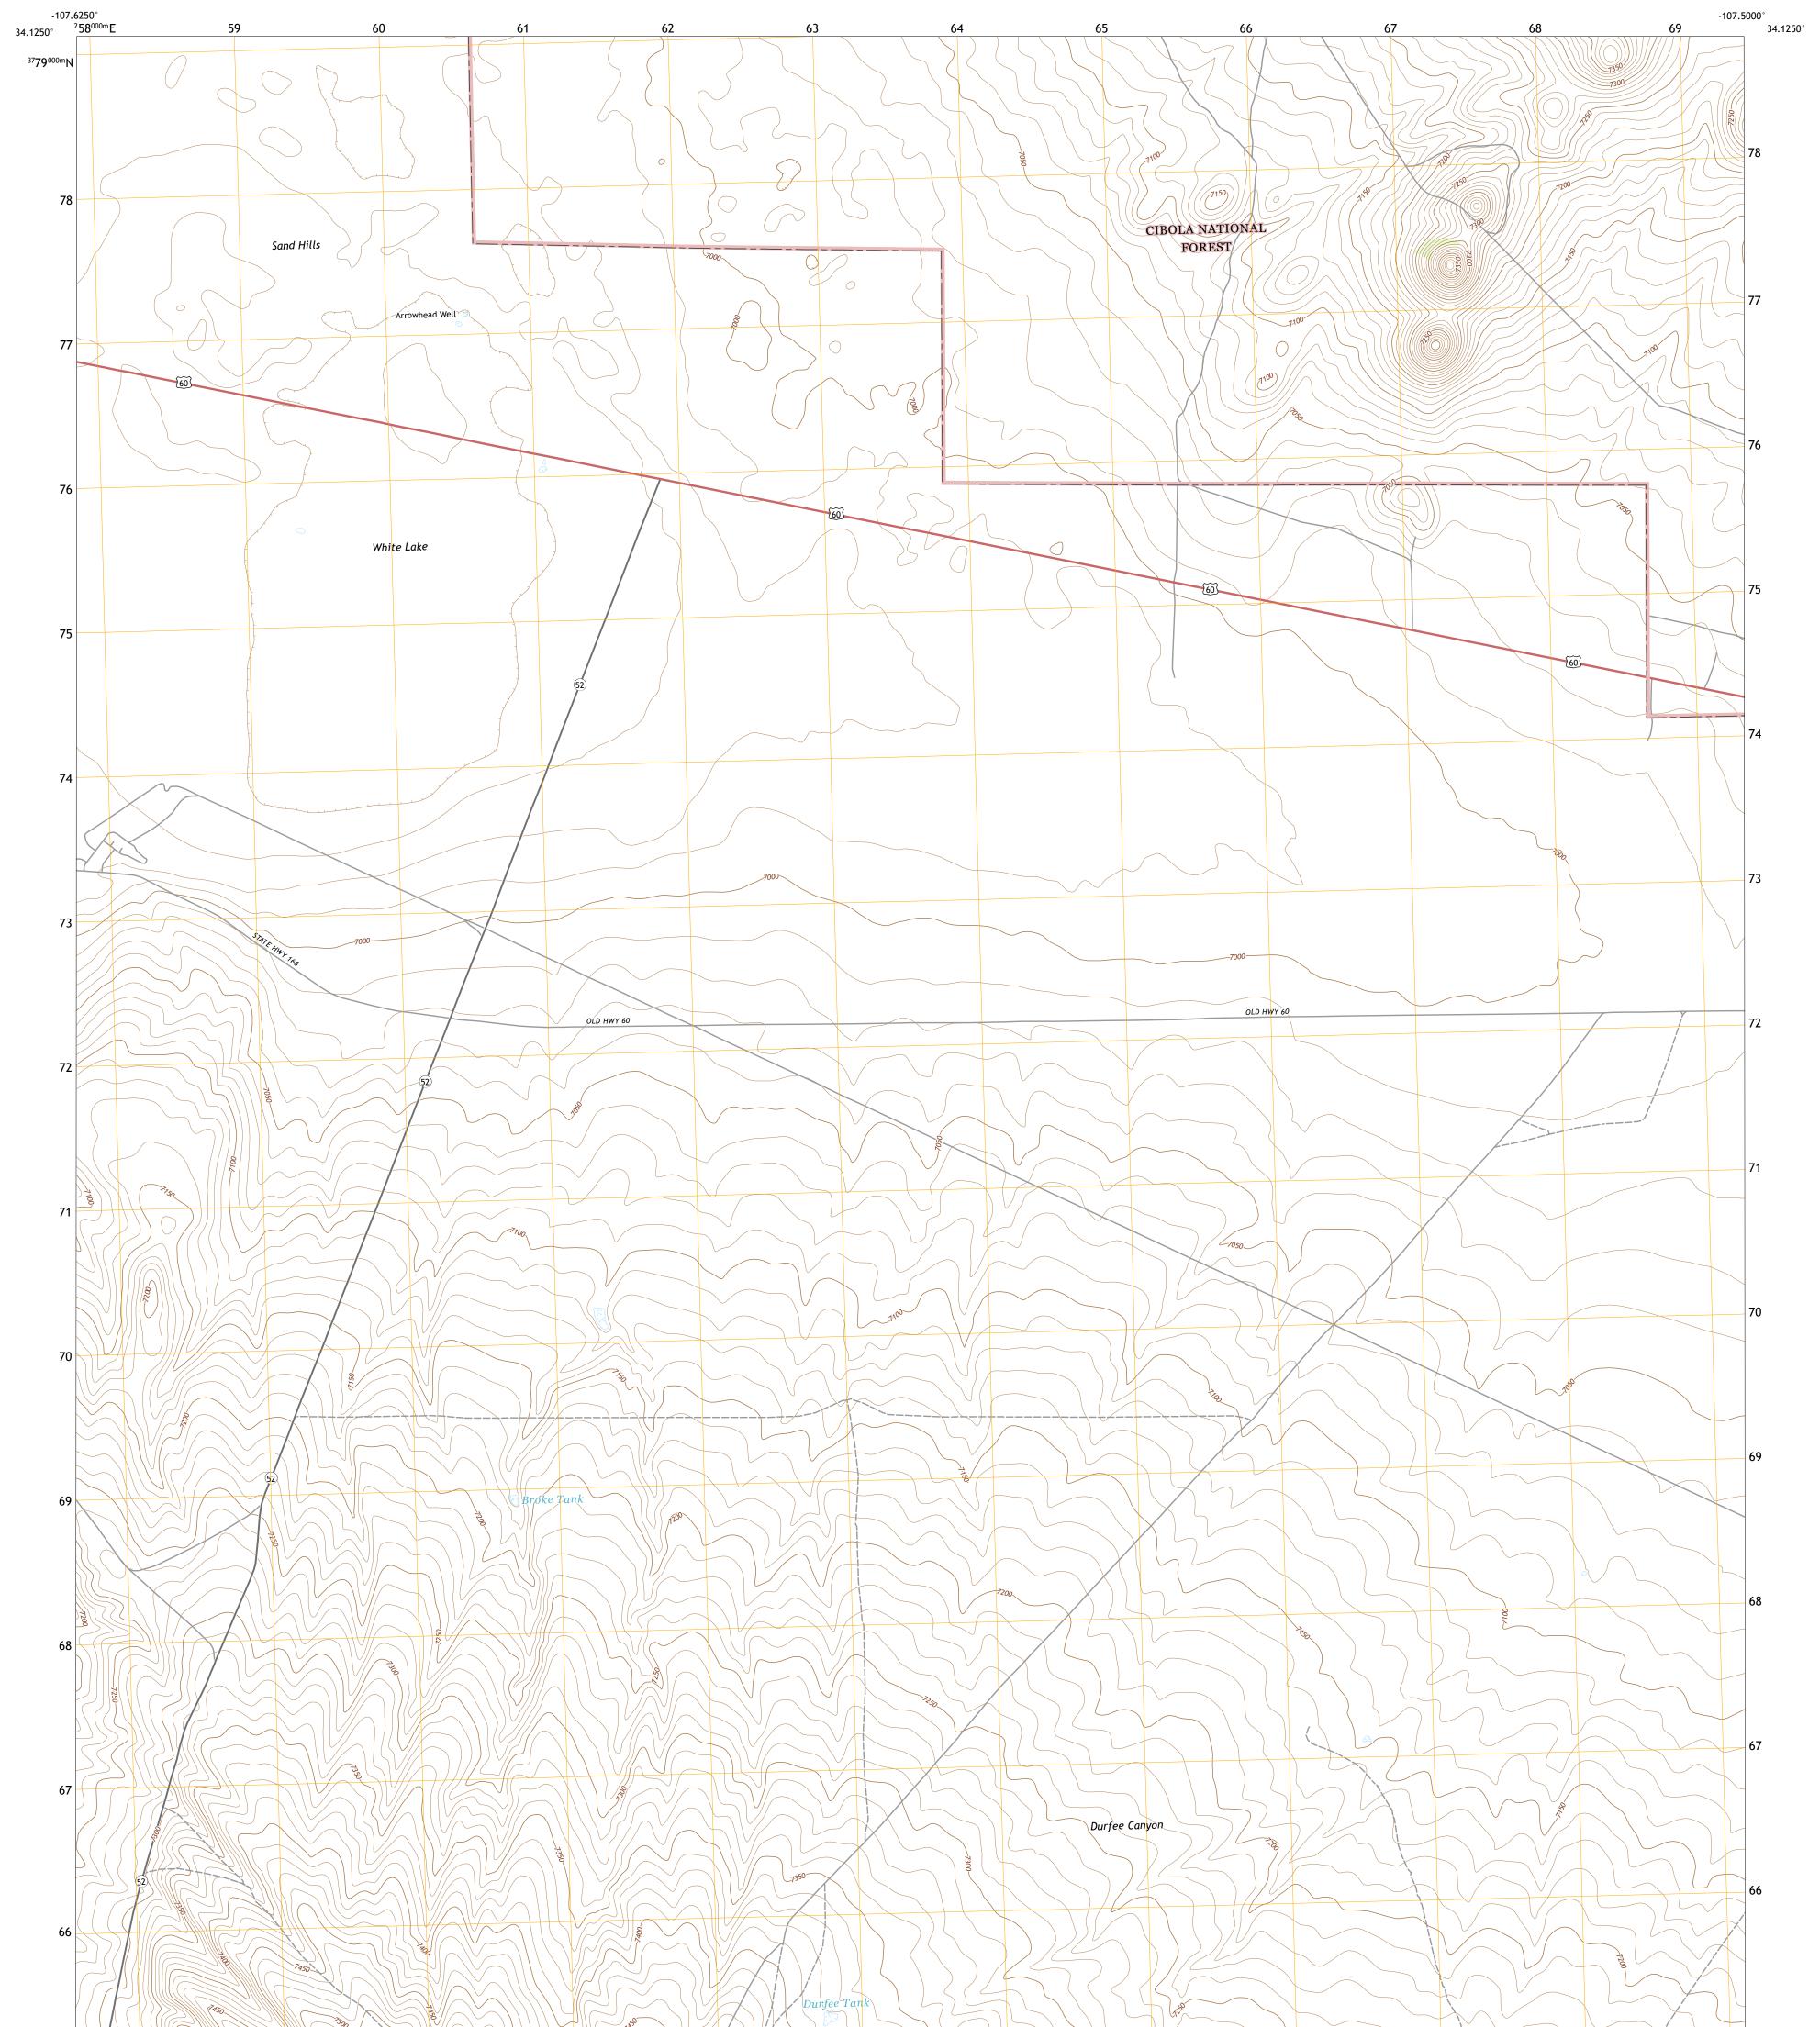

## U.S. DEPARTMENT OF THE INTERIOR U.S. GEOLOGICAL SURVEY

ARROWHEAD WELL QUADRANGLE NEW MEXICO - SOCORRO COUNTY 7.5-MINUTE SERIES

**Produced by the United States Geological Survey** North American Datum of 1983 (NAD83) World Geodetic System of 1984 (WGS84). Projection and 1 000-meter grid:Universal Transverse Mercator, Zone 13S This map is not a legal document. Boundaries may be generalized for this map scale. Private lands within government reservations may not be shown. Obtain permission before entering private lands.