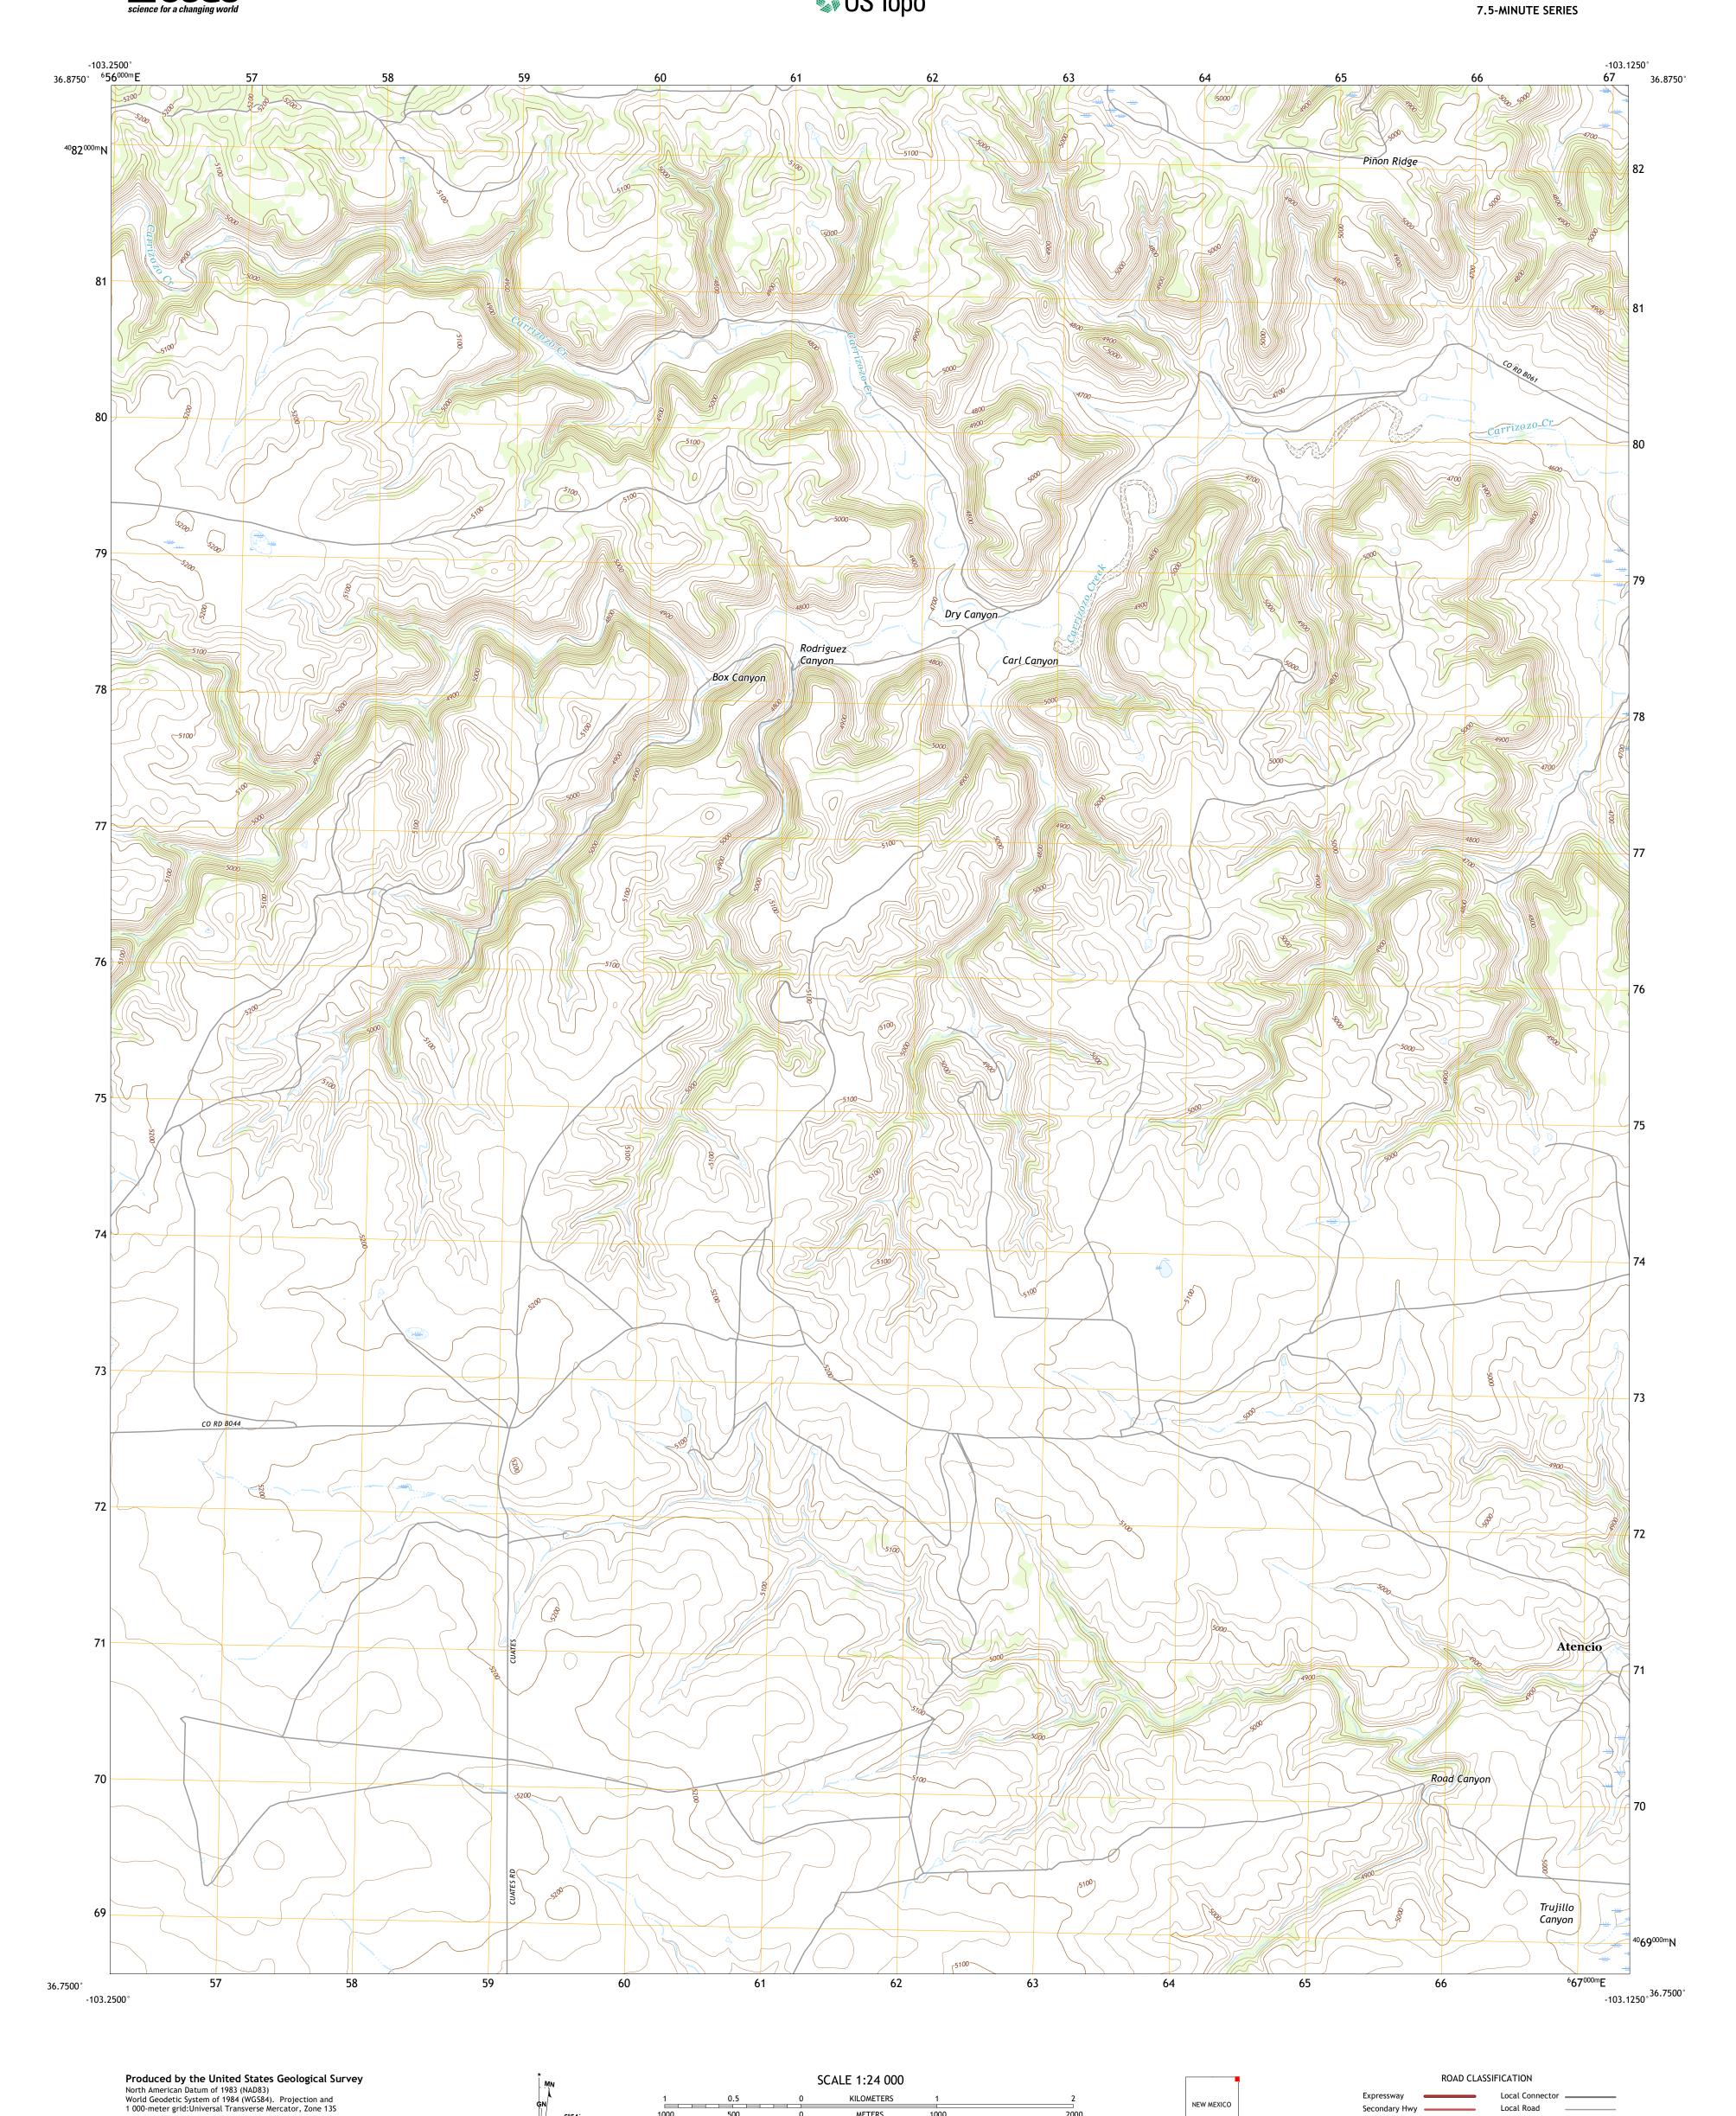

KILOMETERS

METERS

MILES

4000 5000

FEET

CONTOUR INTERVAL 20 FEET NORTH AMERICAN VERTICAL DATUM OF 1988

This map was produced to conform with the National Geospatial Program US Topo Product Standard, 2011. A metadata file associated with this product is draft version 0.6.18

This map is not a legal document. Boundaries may be generalized for this map scale. Private lands within government reservations may not be shown. Obtain permission before

entering private lands.

1°5′ 19 MILS

UTM GRID AND 2019 MAGNETIC NORTH DECLINATION AT CENTER OF SHEET

Grid Zone Designation

Local Connector \_\_\_\_\_

State Route

Local Road

4WD

US Route

ATENCIO, NM

2020

Secondary Hwy -

Interstate Route

NEW MEXICO

QUADRANGLE LOCATION

ADJOINING QUADRANGLES

1 Tub Spring 2 Wedding Cake Butte 3 Goodson School

4 Cuates School 5 Greendailey Canyon

6 McLaughlin Bridge 7 Seneca

8 Moses