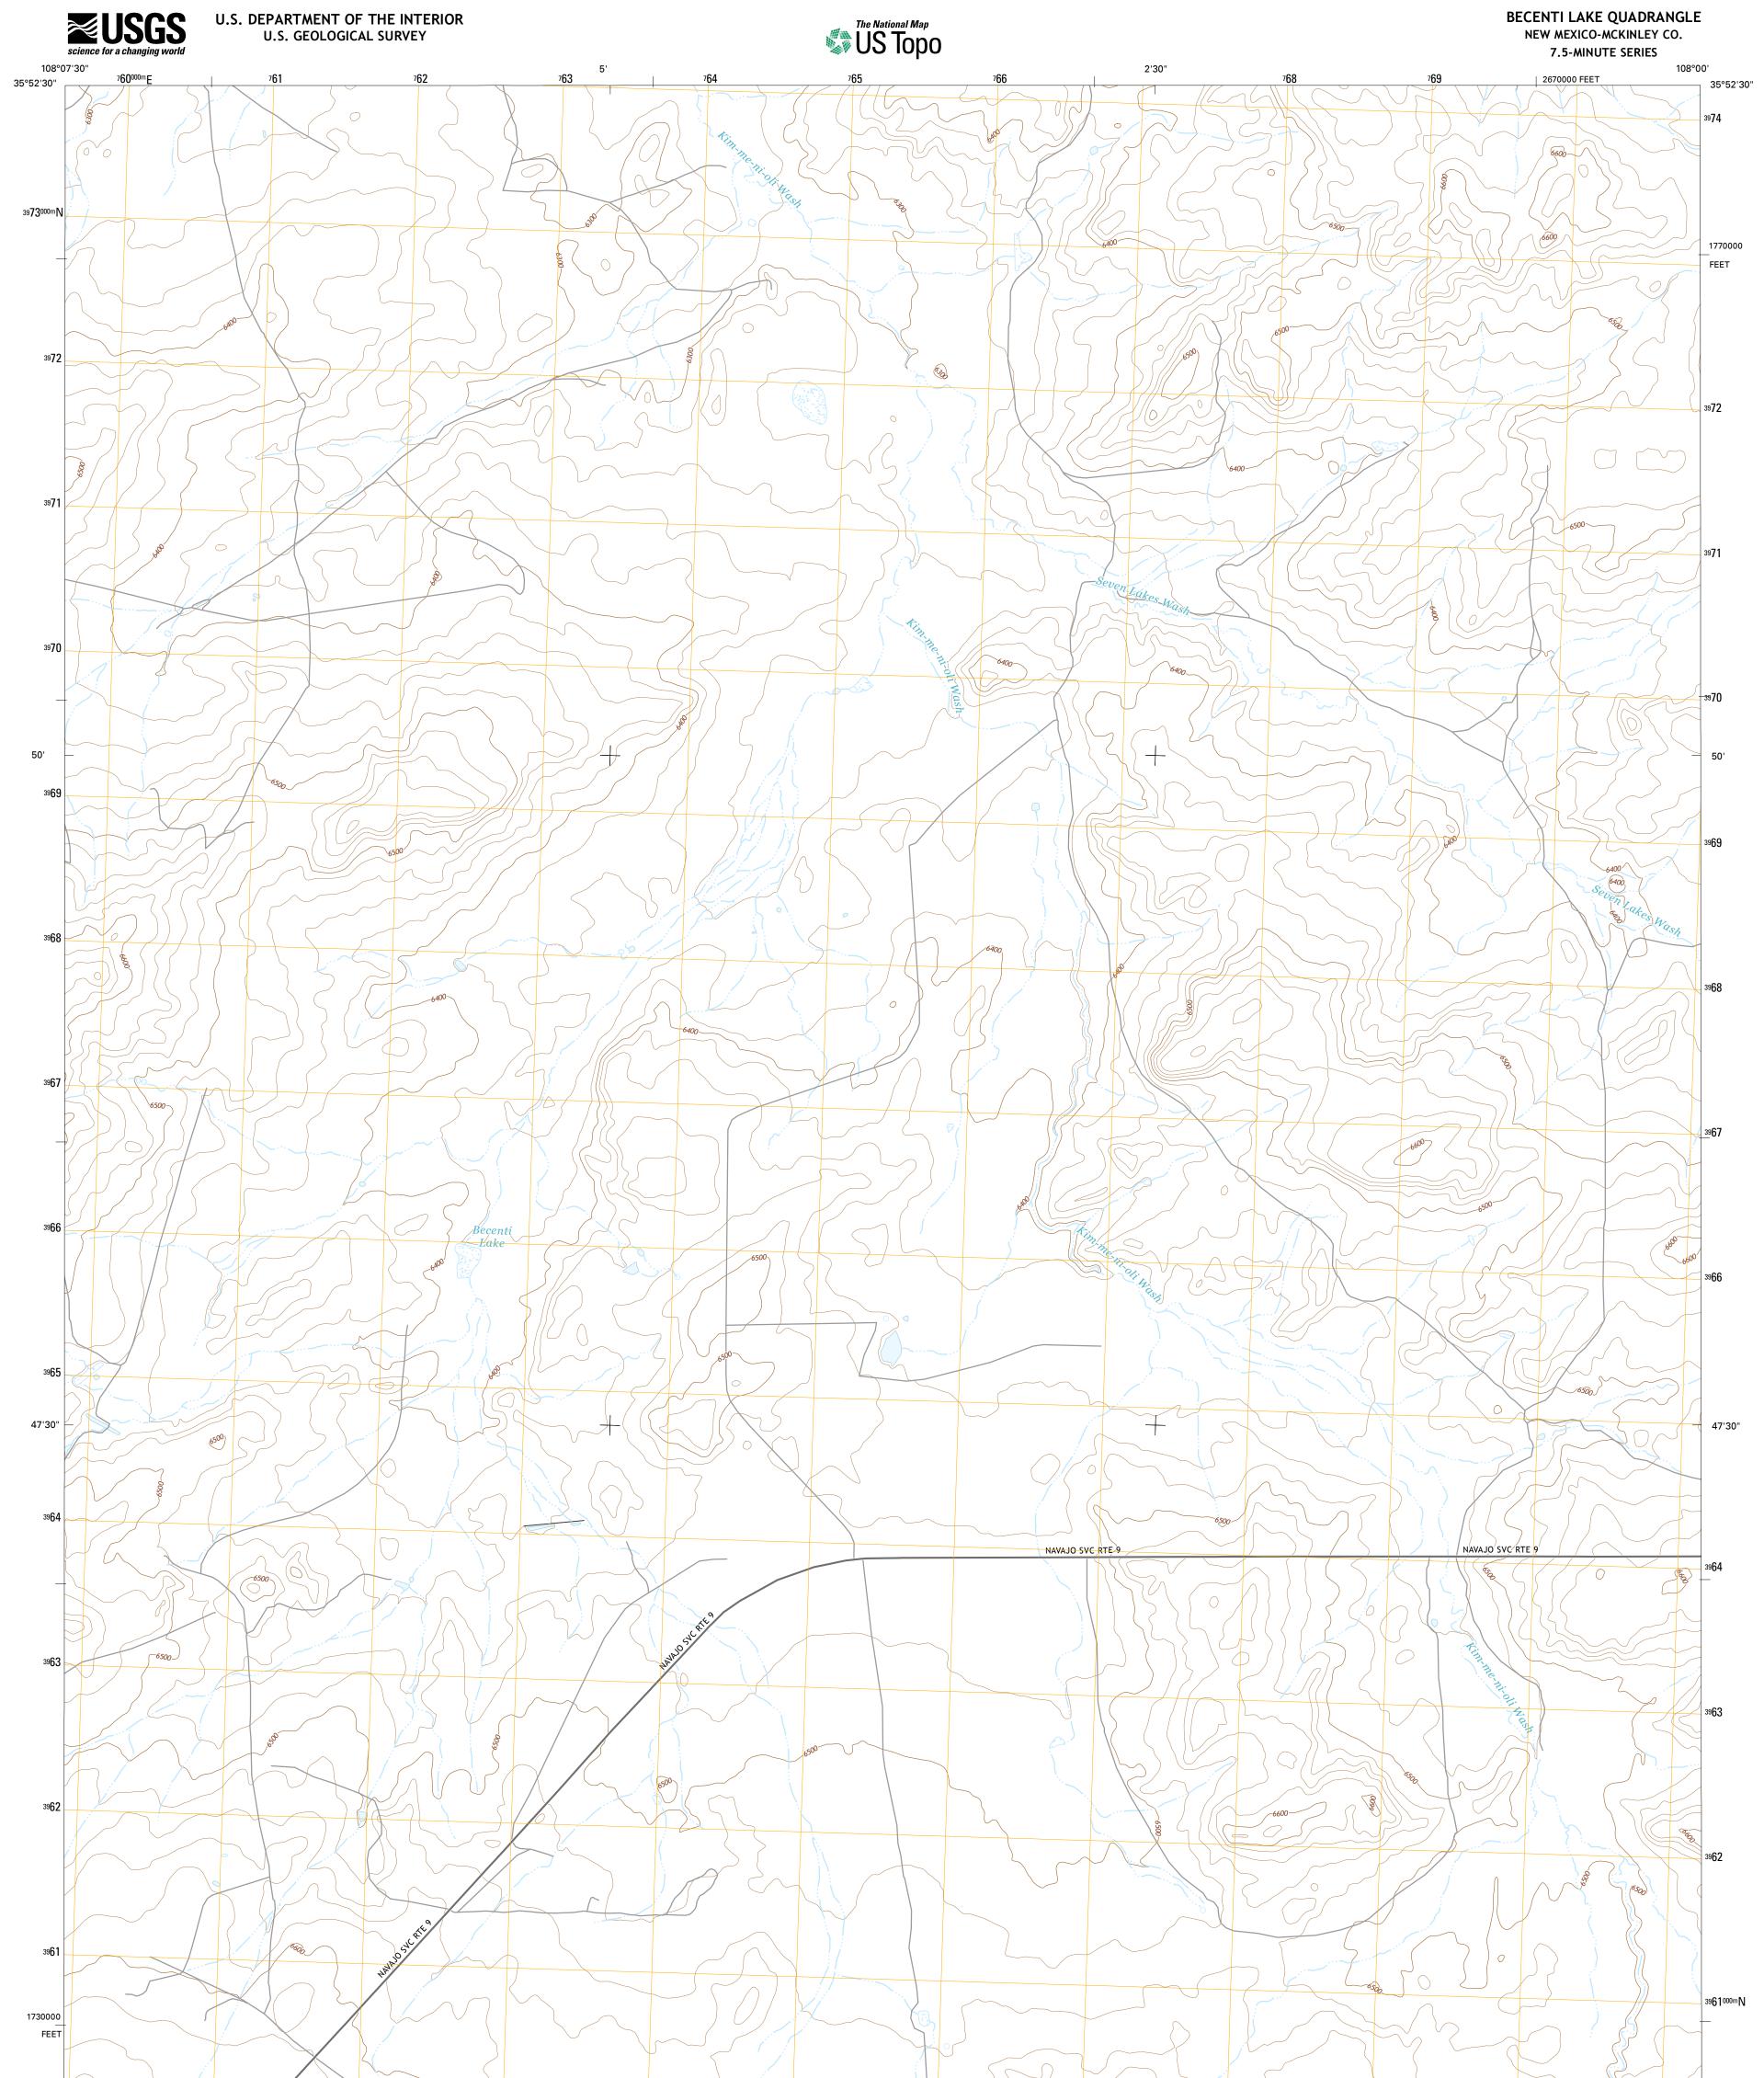

7**71**000mE<sub>108°00'</sub>

Local Connector

\_

State Route

Local Road

4WD

US Route

BECENTI LAKE, NM