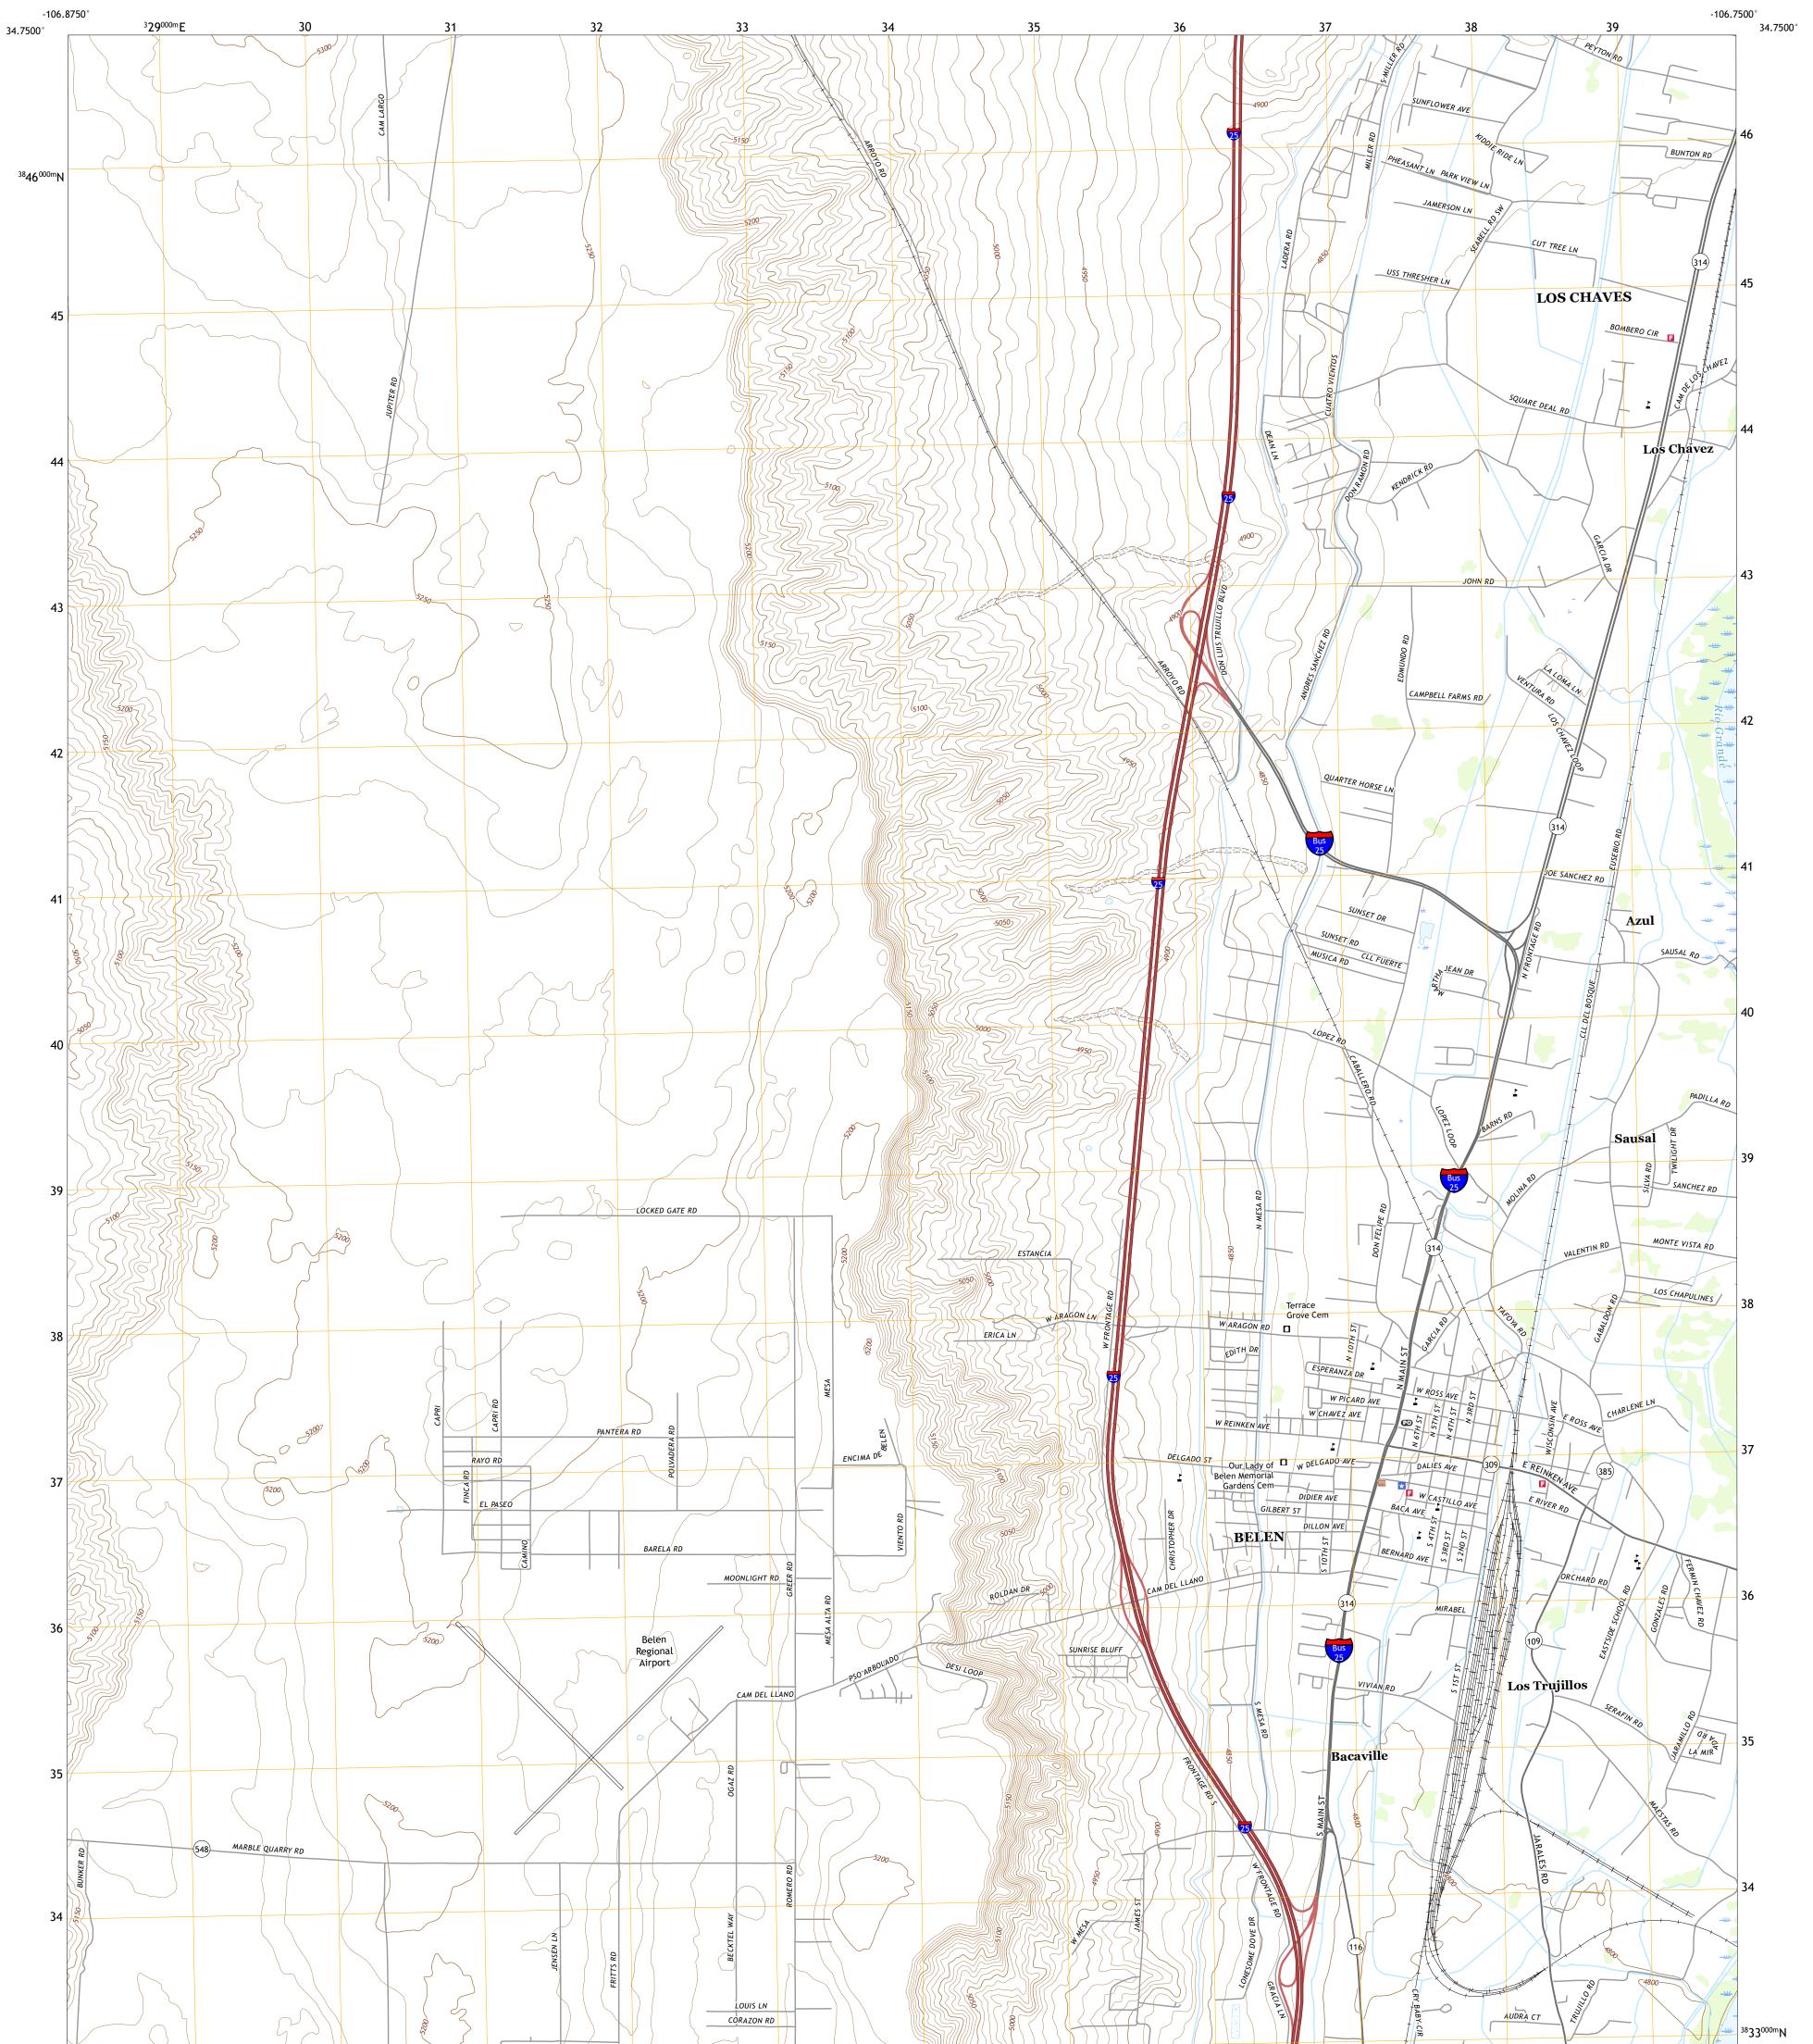

## U.S. DEPARTMENT OF THE INTERIOR U.S. GEOLOGICAL SURVEY



## BELEN QUADRANGLE NEW MEXICO - VALENCIA COUNTY 7.5-MINUTE SERIES





Produced by the United States Geological Survey North American Datum of 1983 (NAD83) World Geodetic System of 1984 (WGS84). Projection and 1 000-meter grid: Universal Transverse Mercator, Zone 13S This map is not a legal document. Boundaries may be generalized for this map scale. Private lands within government reservations may not be shown. Obtain permission before entering private lands.

......NAIP, June 2016 - August 2016 U.S. Census Bureau, 2016 .....GNIS, 1980 - 2019 Imagery.... Roads..... GNIS, 1980 - 2019 GNIS, 1980 - 2019 Contours.....National Hydrography Dataset, 2002 - 2019 Contours.....Nultiple sources; see metadata file 2017 - 2018 Public Land Survey System......BLM, 2019 Wetlands......BLM, 2019



## NSN. 76430163824K3099

State Route