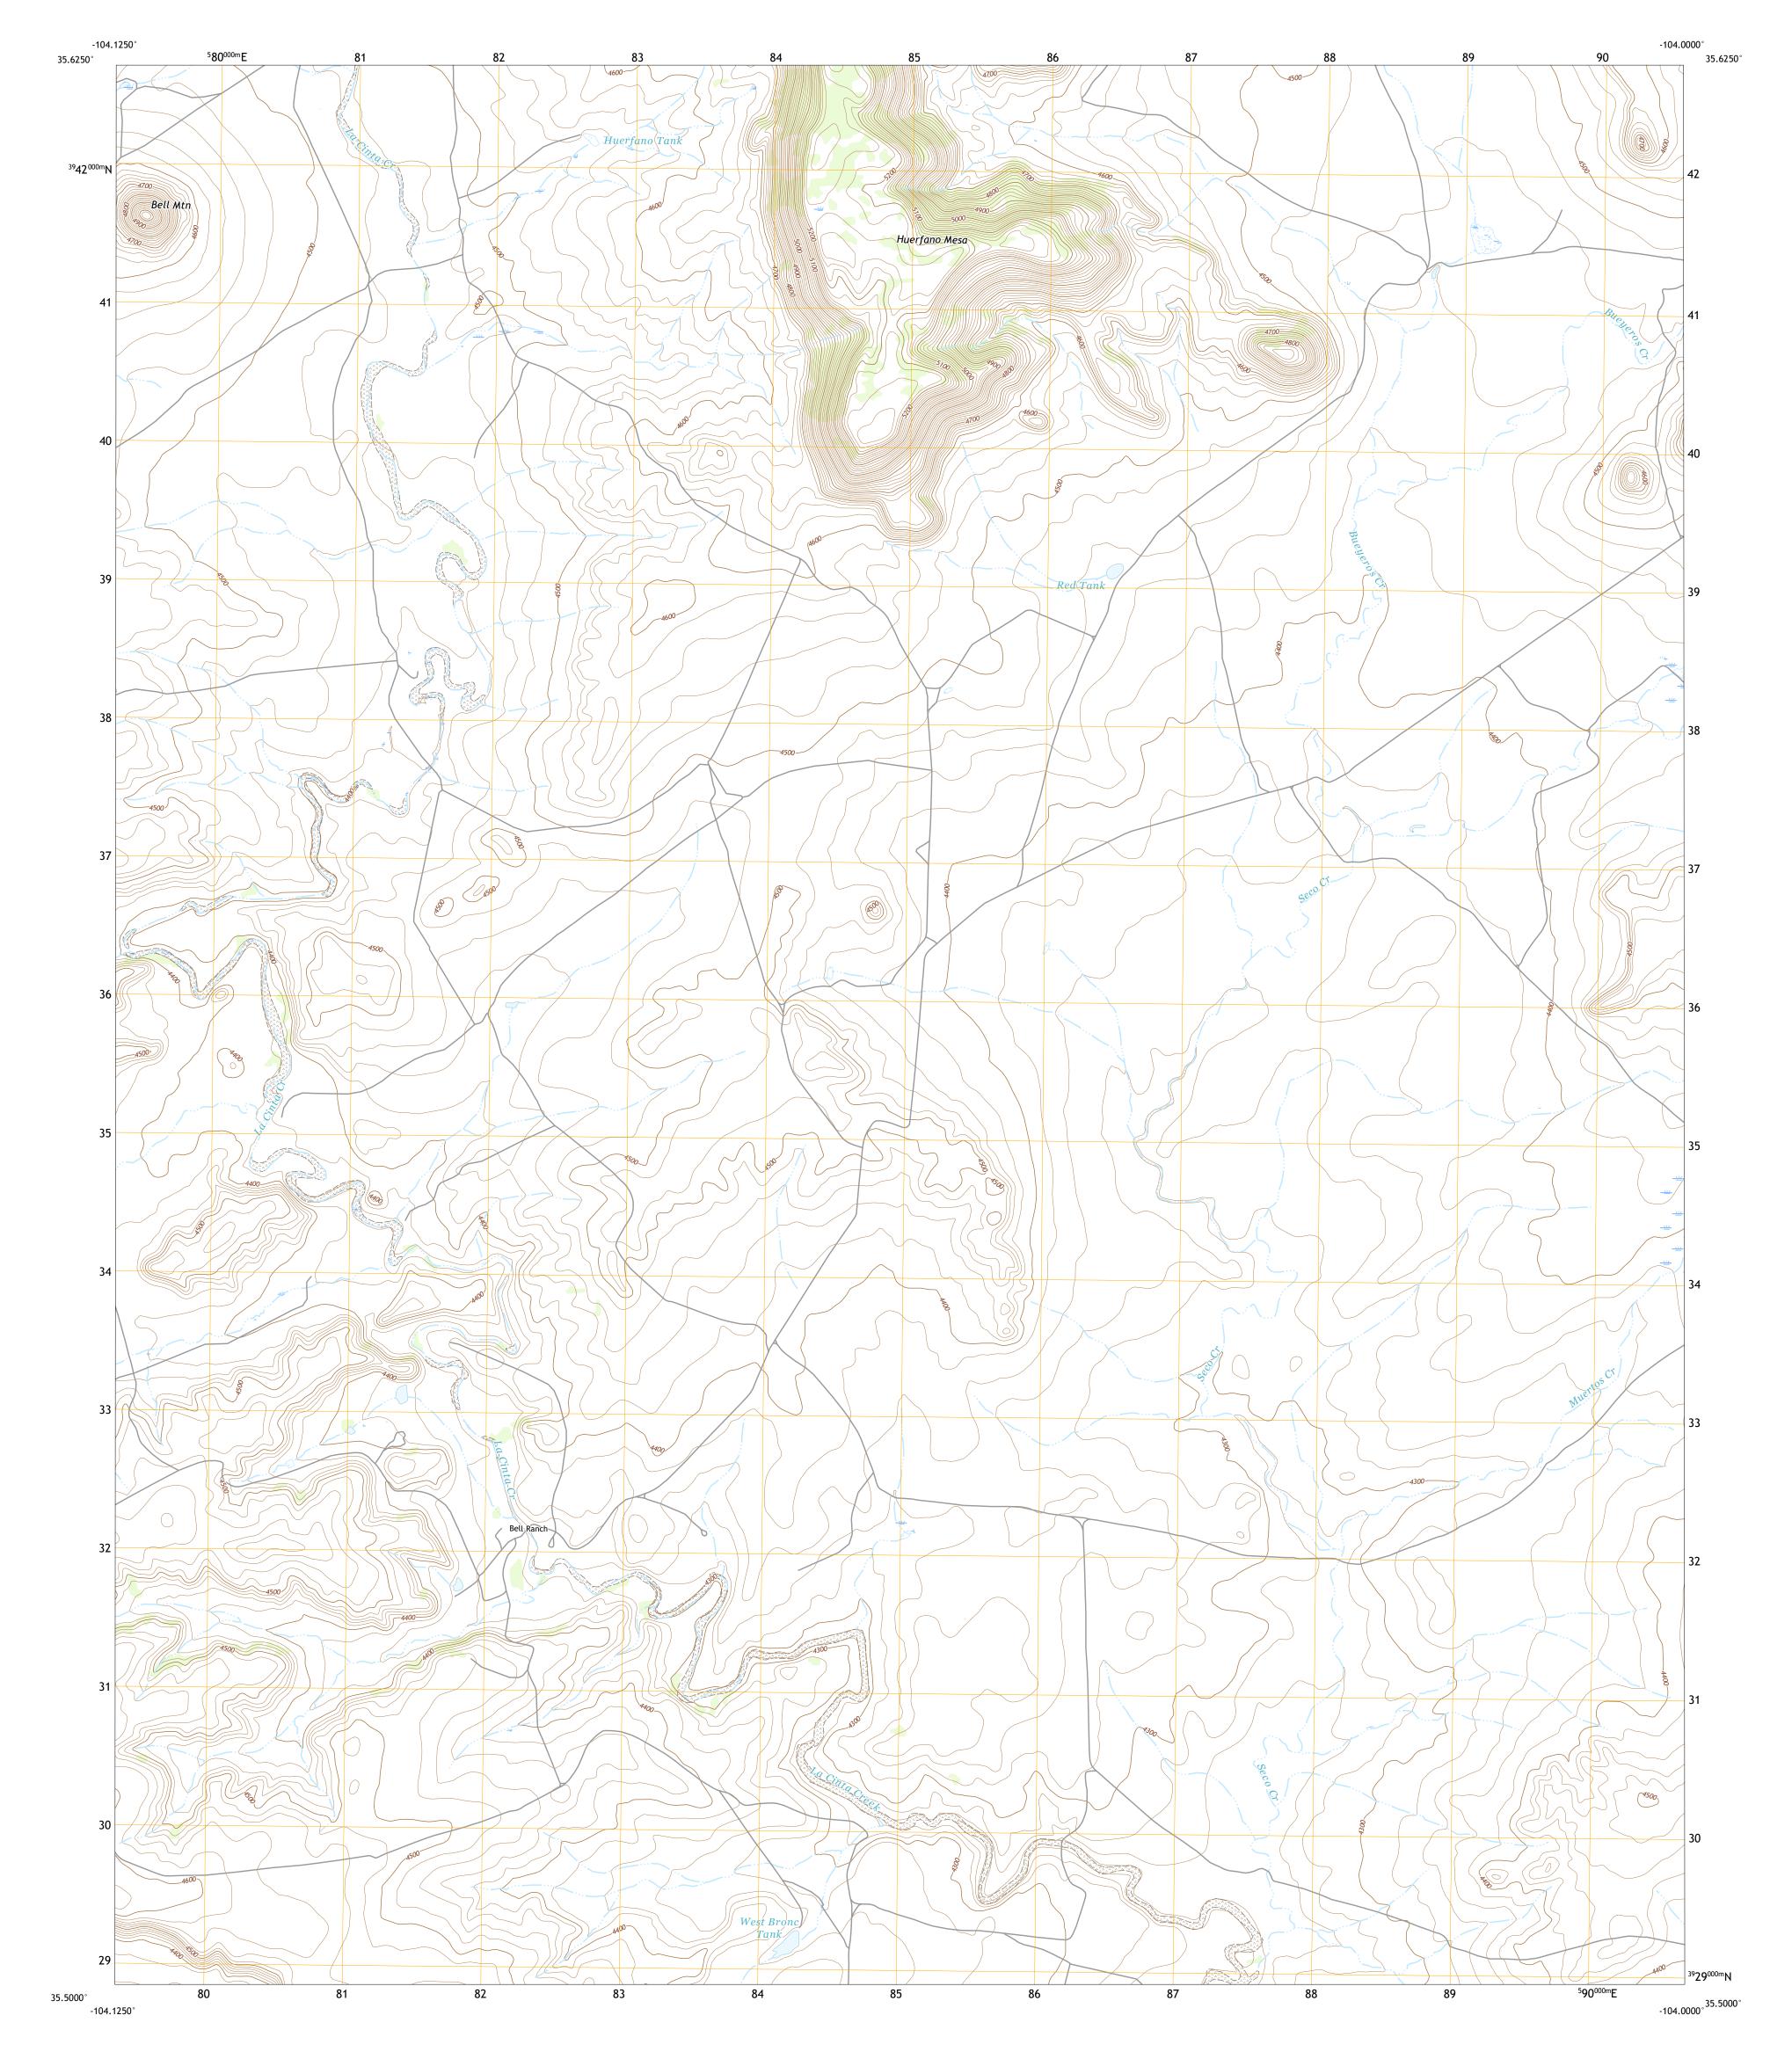

## U.S. DEPARTMENT OF THE INTERIOR U.S. GEOLOGICAL SURVEY

Produced by the United States Geological Survey North American Datum of 1983 (NAD83) World Geodetic System of 1984 (WGS84). Projection and 1 000-meter grid:Universal Transverse Mercator, Zone 135 This map is not a legal document. Boundaries may be generalized for this map scale. Private lands within government reservations may not be shown. Obtain permission before entering private lands.

Imagery......NAIP, May 2016 - August 2016Roads......U.S.CensusBureau,2016Names......GNIS,1980HydrographyDataset,Contours.....National Hydrography Dataset,2003 - 2018Contours.....National Elevation Dataset,1998Boundaries.....Multiple sources;see metadataFWSNationalWetlandsInventory2009

## NSN. 7 6 4 3 0 1 6 3 8 2 6 2 8 NGA REF NO. US GS X 2 4 K 3 1 4 5