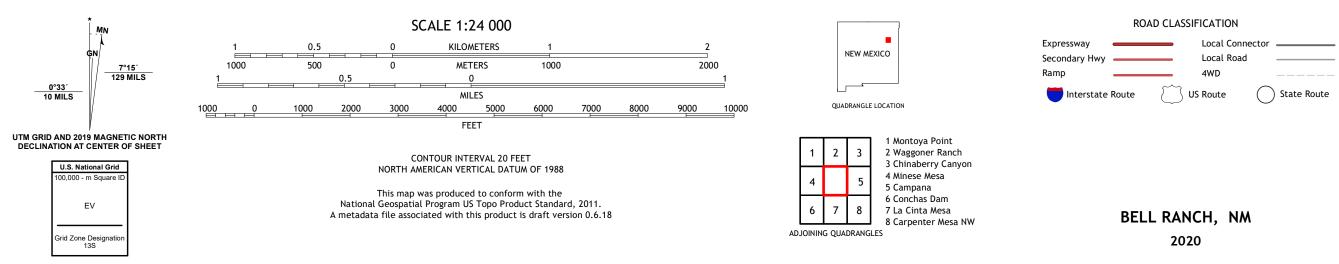

## U.S. DEPARTMENT OF THE INTERIOR U.S. GEOLOGICAL SURVEY

Produced by the United States Geological Survey North American Datum of 1983 (NAD83) World Geodetic System of 1984 (WGS84). Projection and 1 000-meter grid:Universal Transverse Mercator, Zone 135 This map is not a legal document. Boundaries may be generalized for this map scale. Private lands within government reservations may not be shown. Obtain permission before entering private lands.

Imagery......NAIP, May 2016 - August 2016Roads......U.S.CensusBureau,2016Names......GNIS,1980HydrographyDataset,Contours.....National Hydrography Dataset,2003 - 2018Contours.....National Elevation Dataset,1998Boundaries.....Multiple sources;see metadataFWSNationalWetlandsInventory2009

## NSN. 7 6 4 3 0 1 6 3 8 2 6 2 8 NGA REF NO. US GS X 2 4 K 3 1 4 5