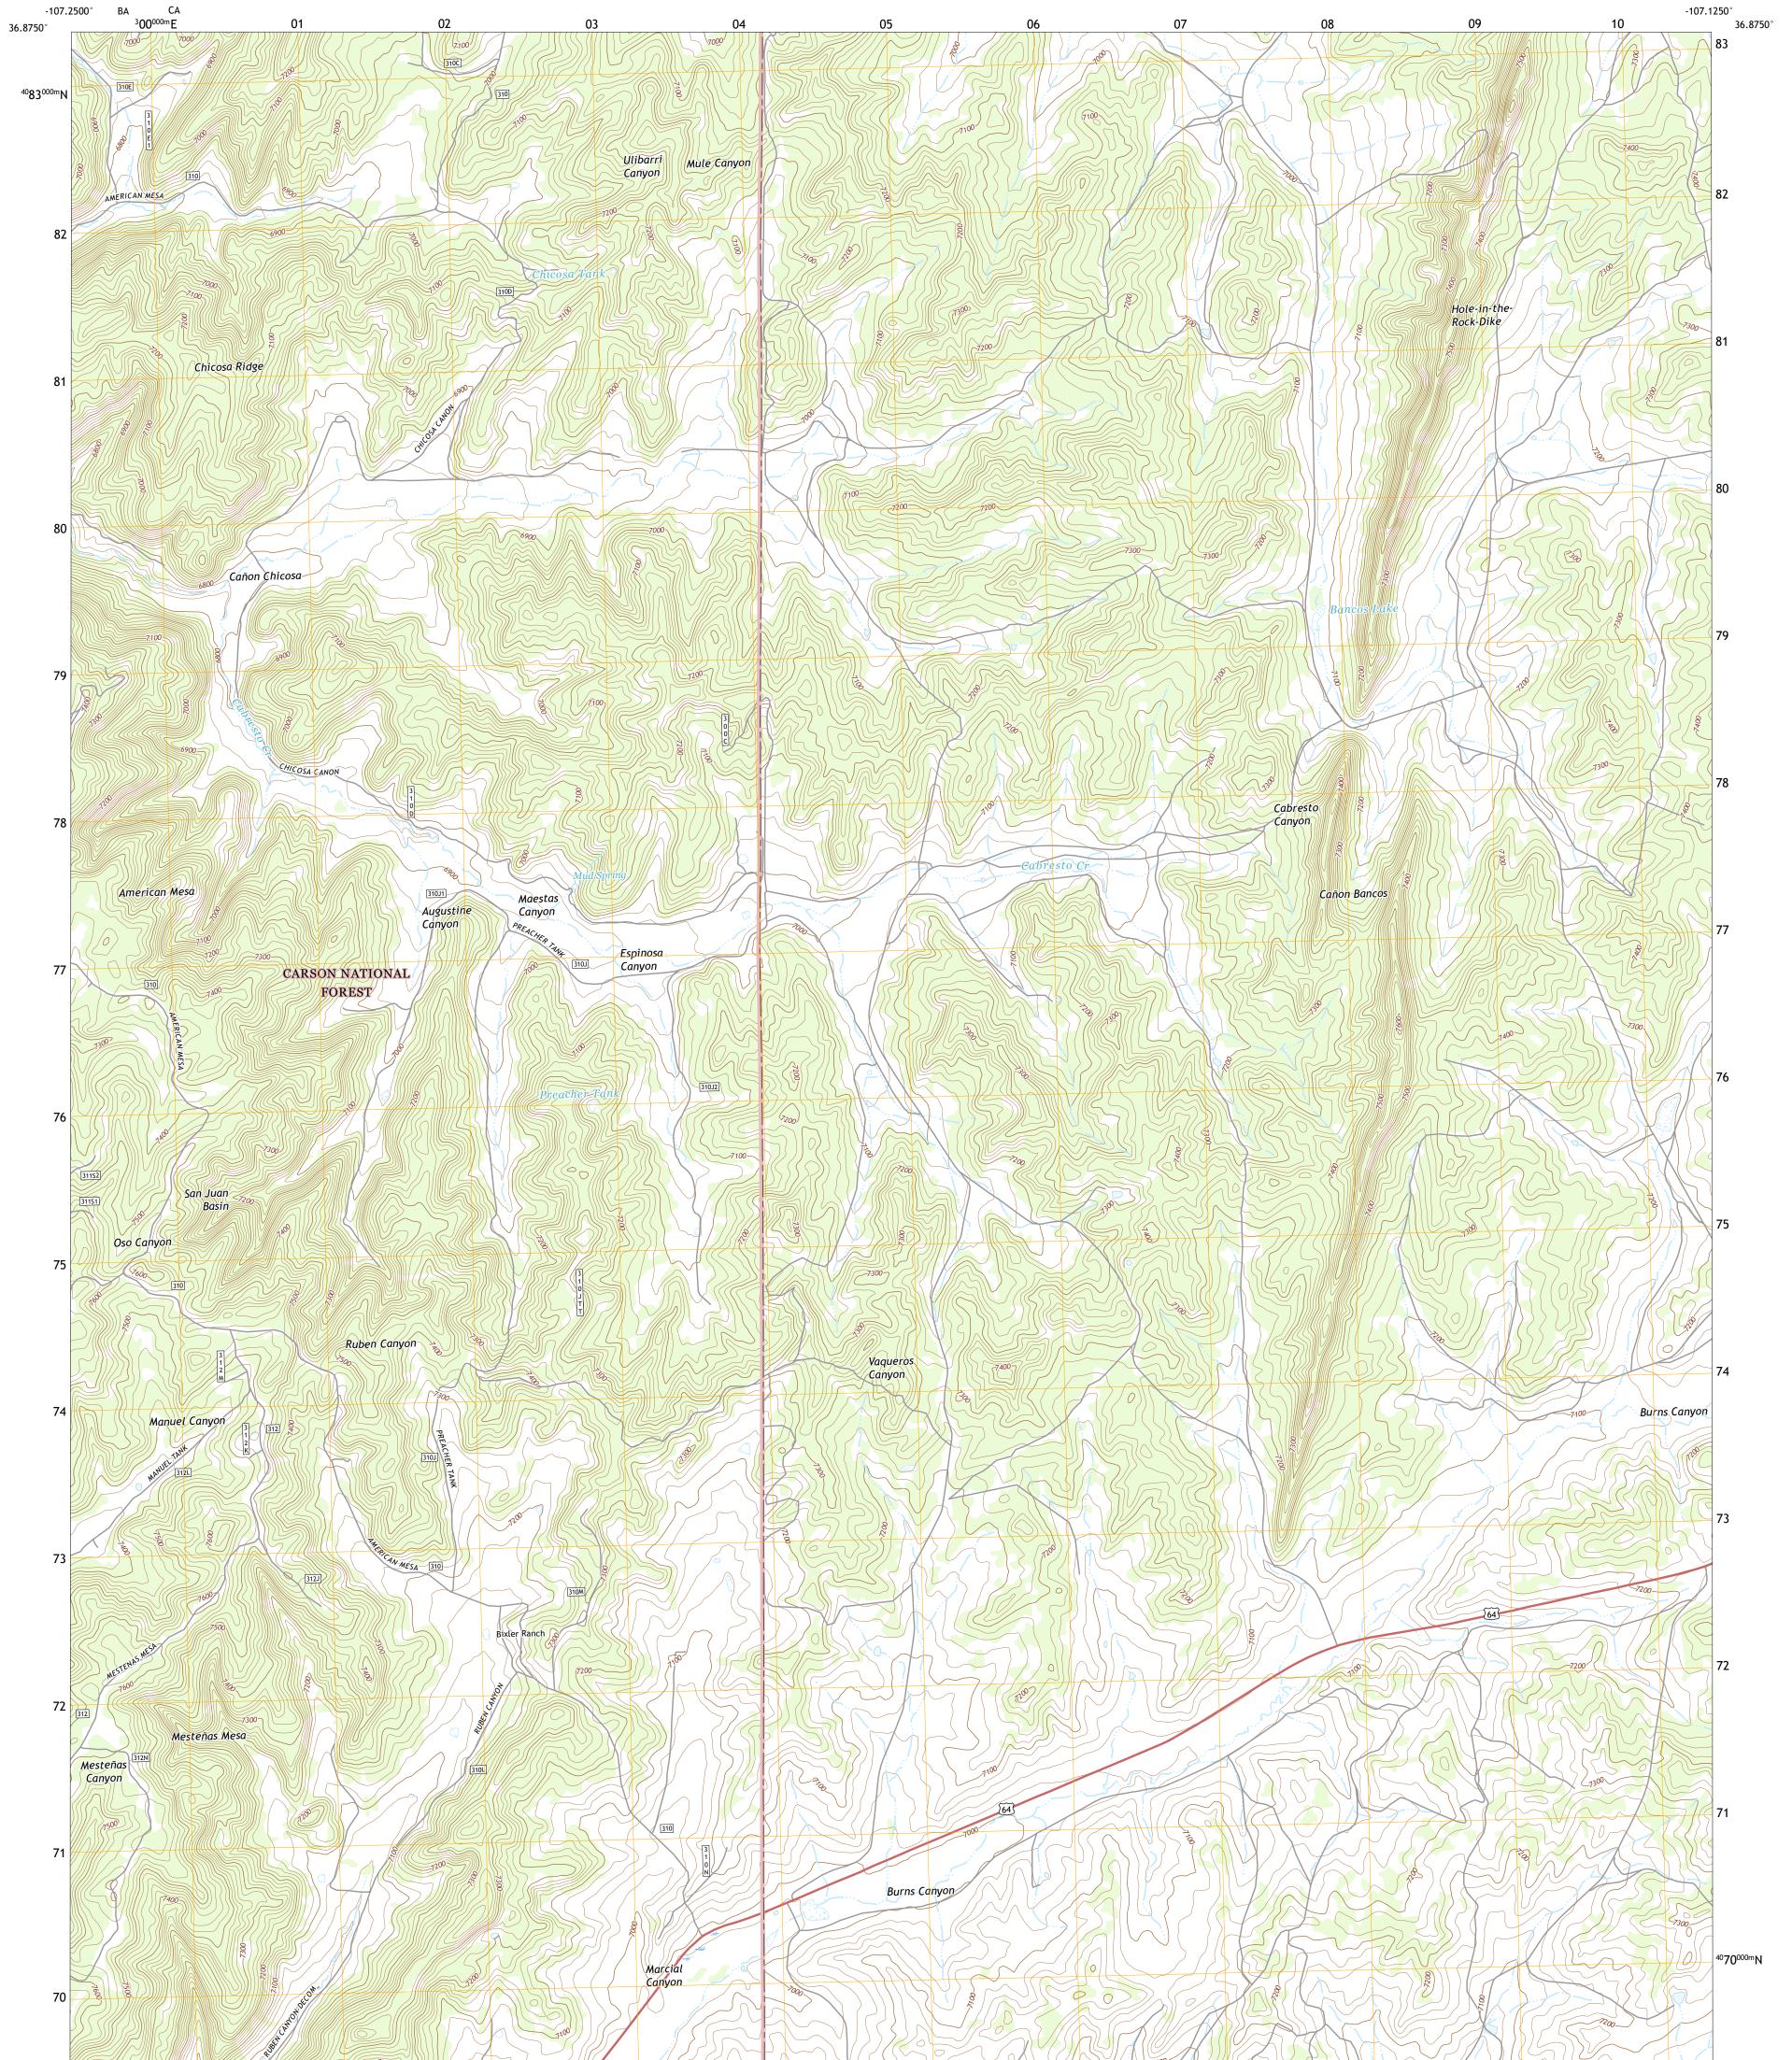

## U.S. DEPARTMENT OF THE INTERIOR U.S. GEOLOGICAL SURVEY

UTS STRIKE

BIXLER RANCH QUADRANGLE NEW MEXICO - RIO ARRIBA COUNTY 7.5-MINUTE SERIES

Produced by the United States Geological Survey North American Datum of 1983 (NAD83) World Geodetic System of 1984 (WGS84). Projection and 1 000-meter grid:Universal Transverse Mercator, Zone 13S This map is not a legal document. Boundaries may be generalized for this map scale. Private lands within government reservations may not be shown. Obtain permission before entering private lands.