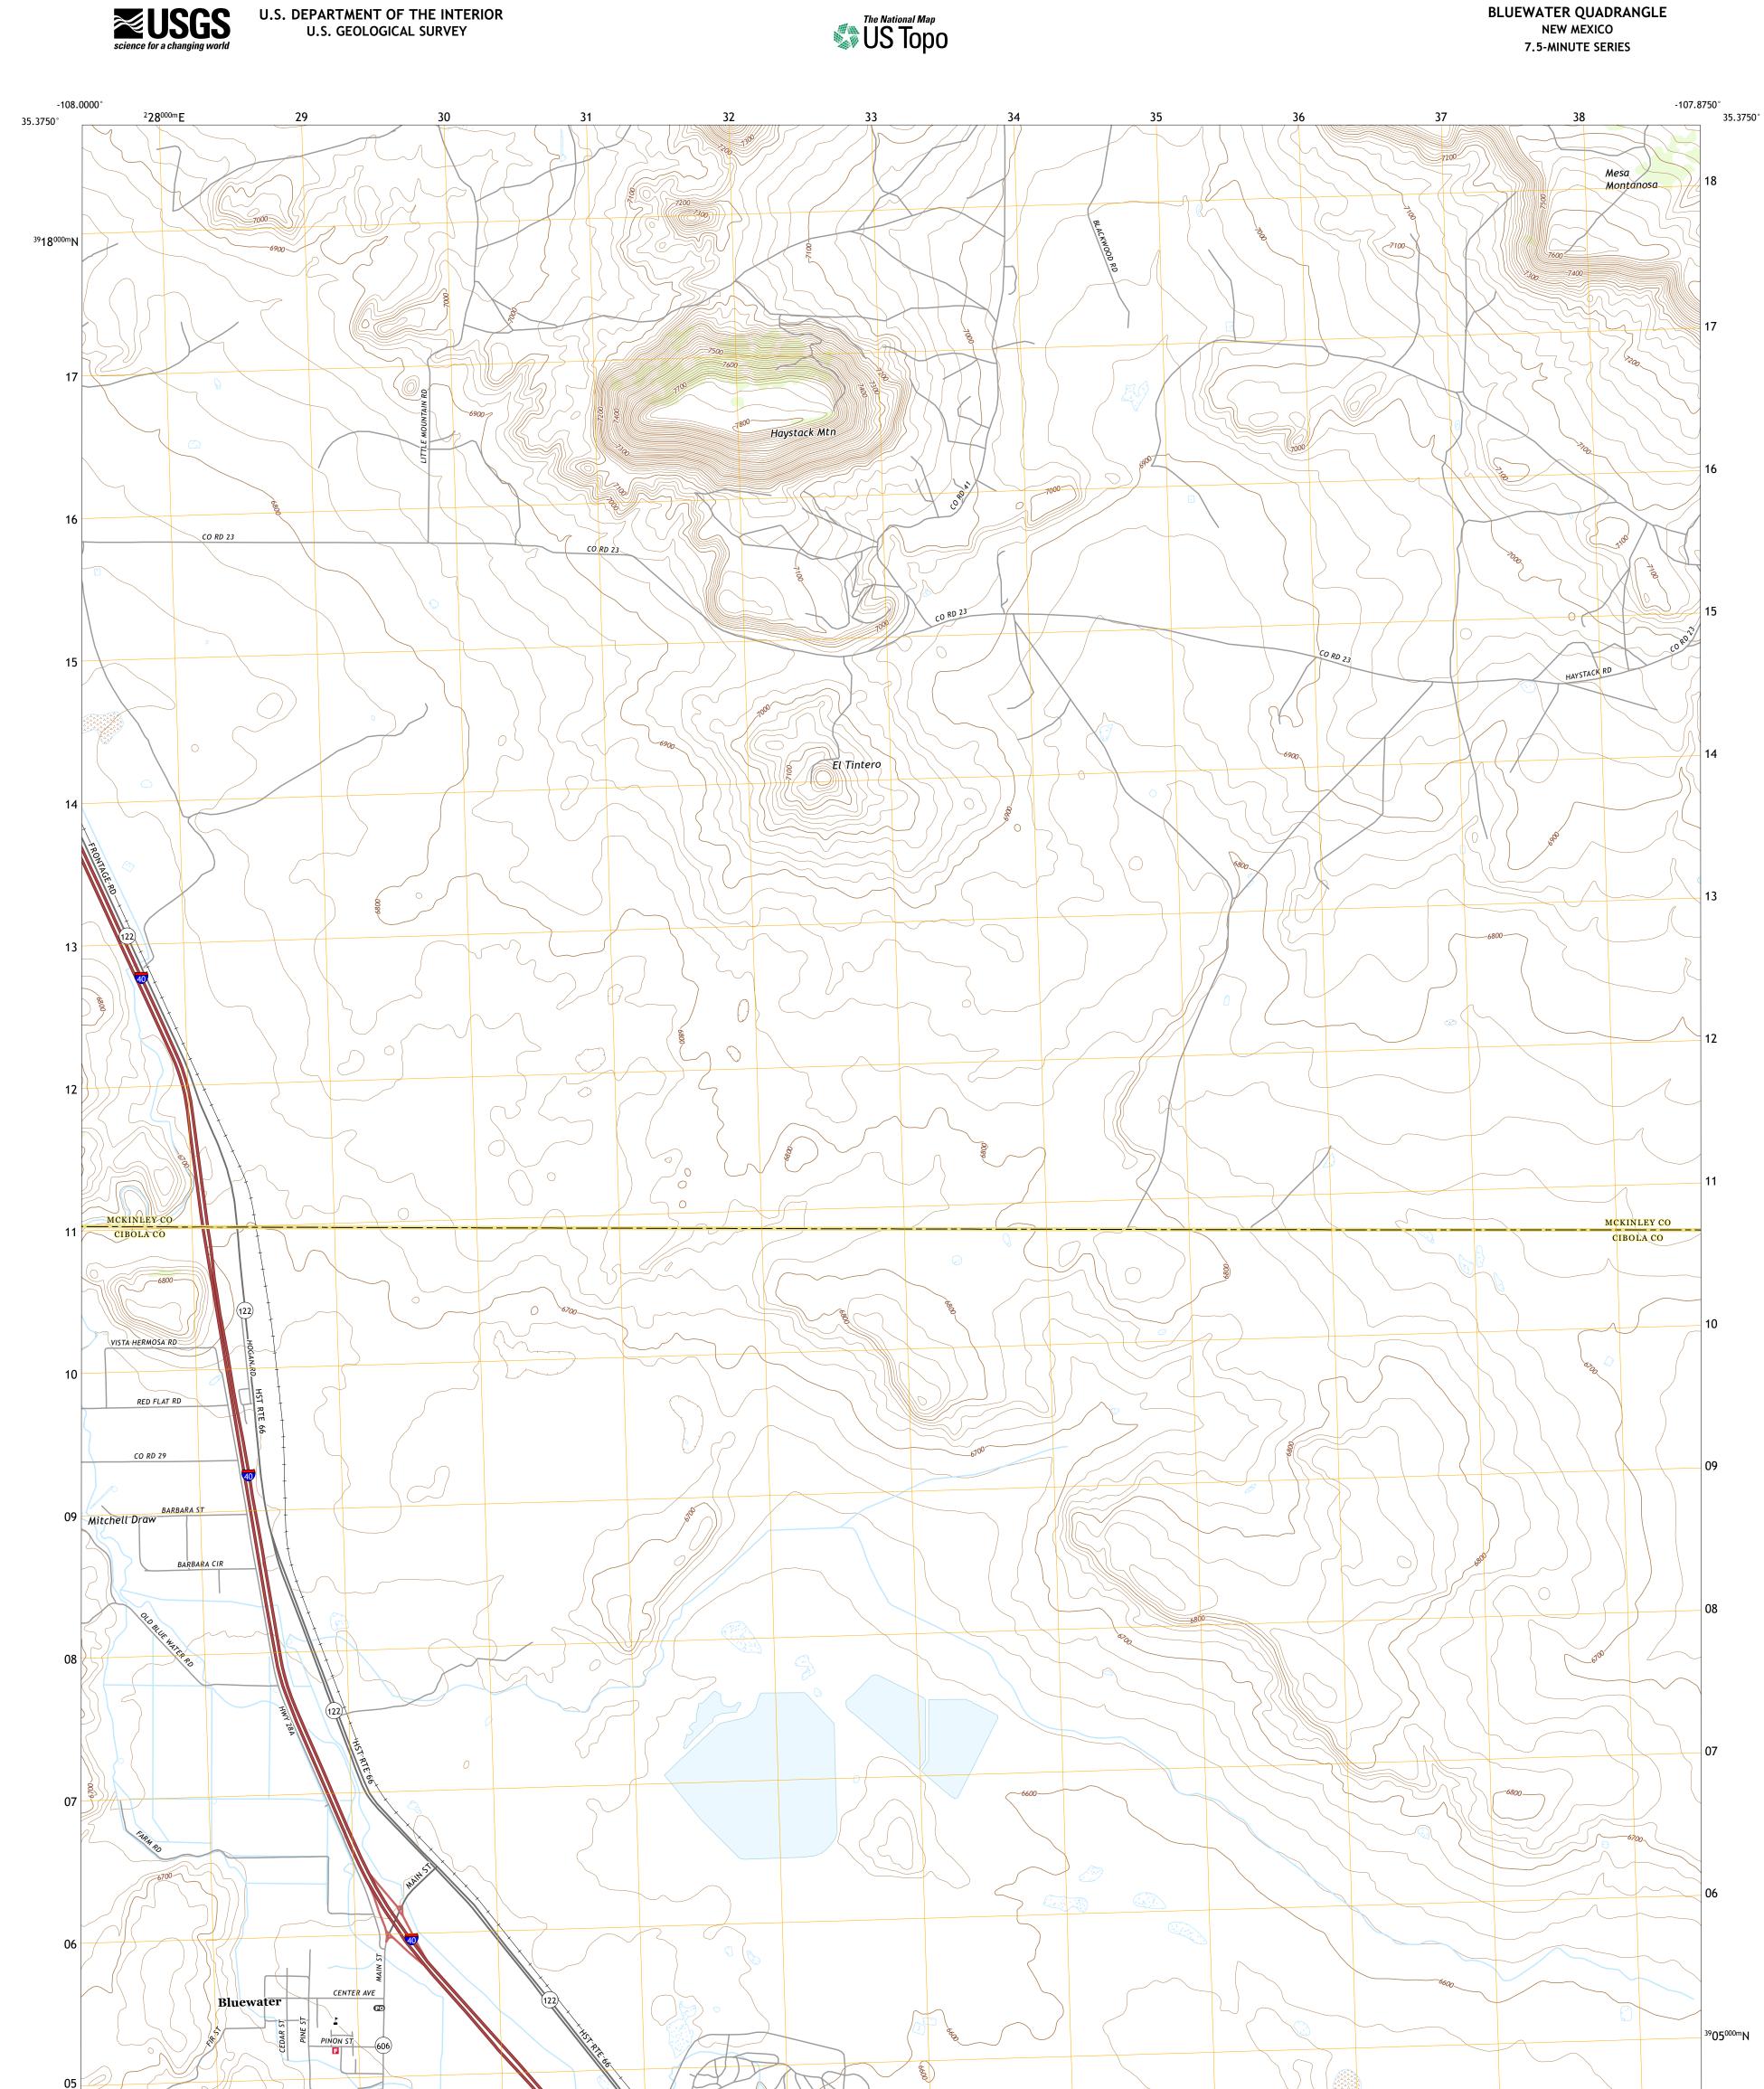

Produced by the United States Geological Survey North American Datum of 1983 (NAD83) World Geodetic System of 1984 (WGS84). Projection and 1 000-meter grid:Universal Transverse Mercator, Zone 12S\13S This map is not a legal document. Boundaries may be generalized for this map scale. Private lands within government reservations may not be shown. Obtain permission before entering private lands.

 Imagery......NAIP, June 2016 - August 2016

 Roads......NAIP, June 2016 - August 2016

 Roads......Naioal U.S. Census Bureau, 2016

 Names......GNIS, 1980 - 2019

 Hydrography......Rational Hydrography Dataset, 2002 - 2019

 Contours......National Elevation Dataset, 2000 - 2019

 Boundaries......Multiple sources; see metadata file 2017 - 2018

 Public Land Survey System.......BLM, 2019

 Wetlands......FWS National Wetlands Inventory Not Available