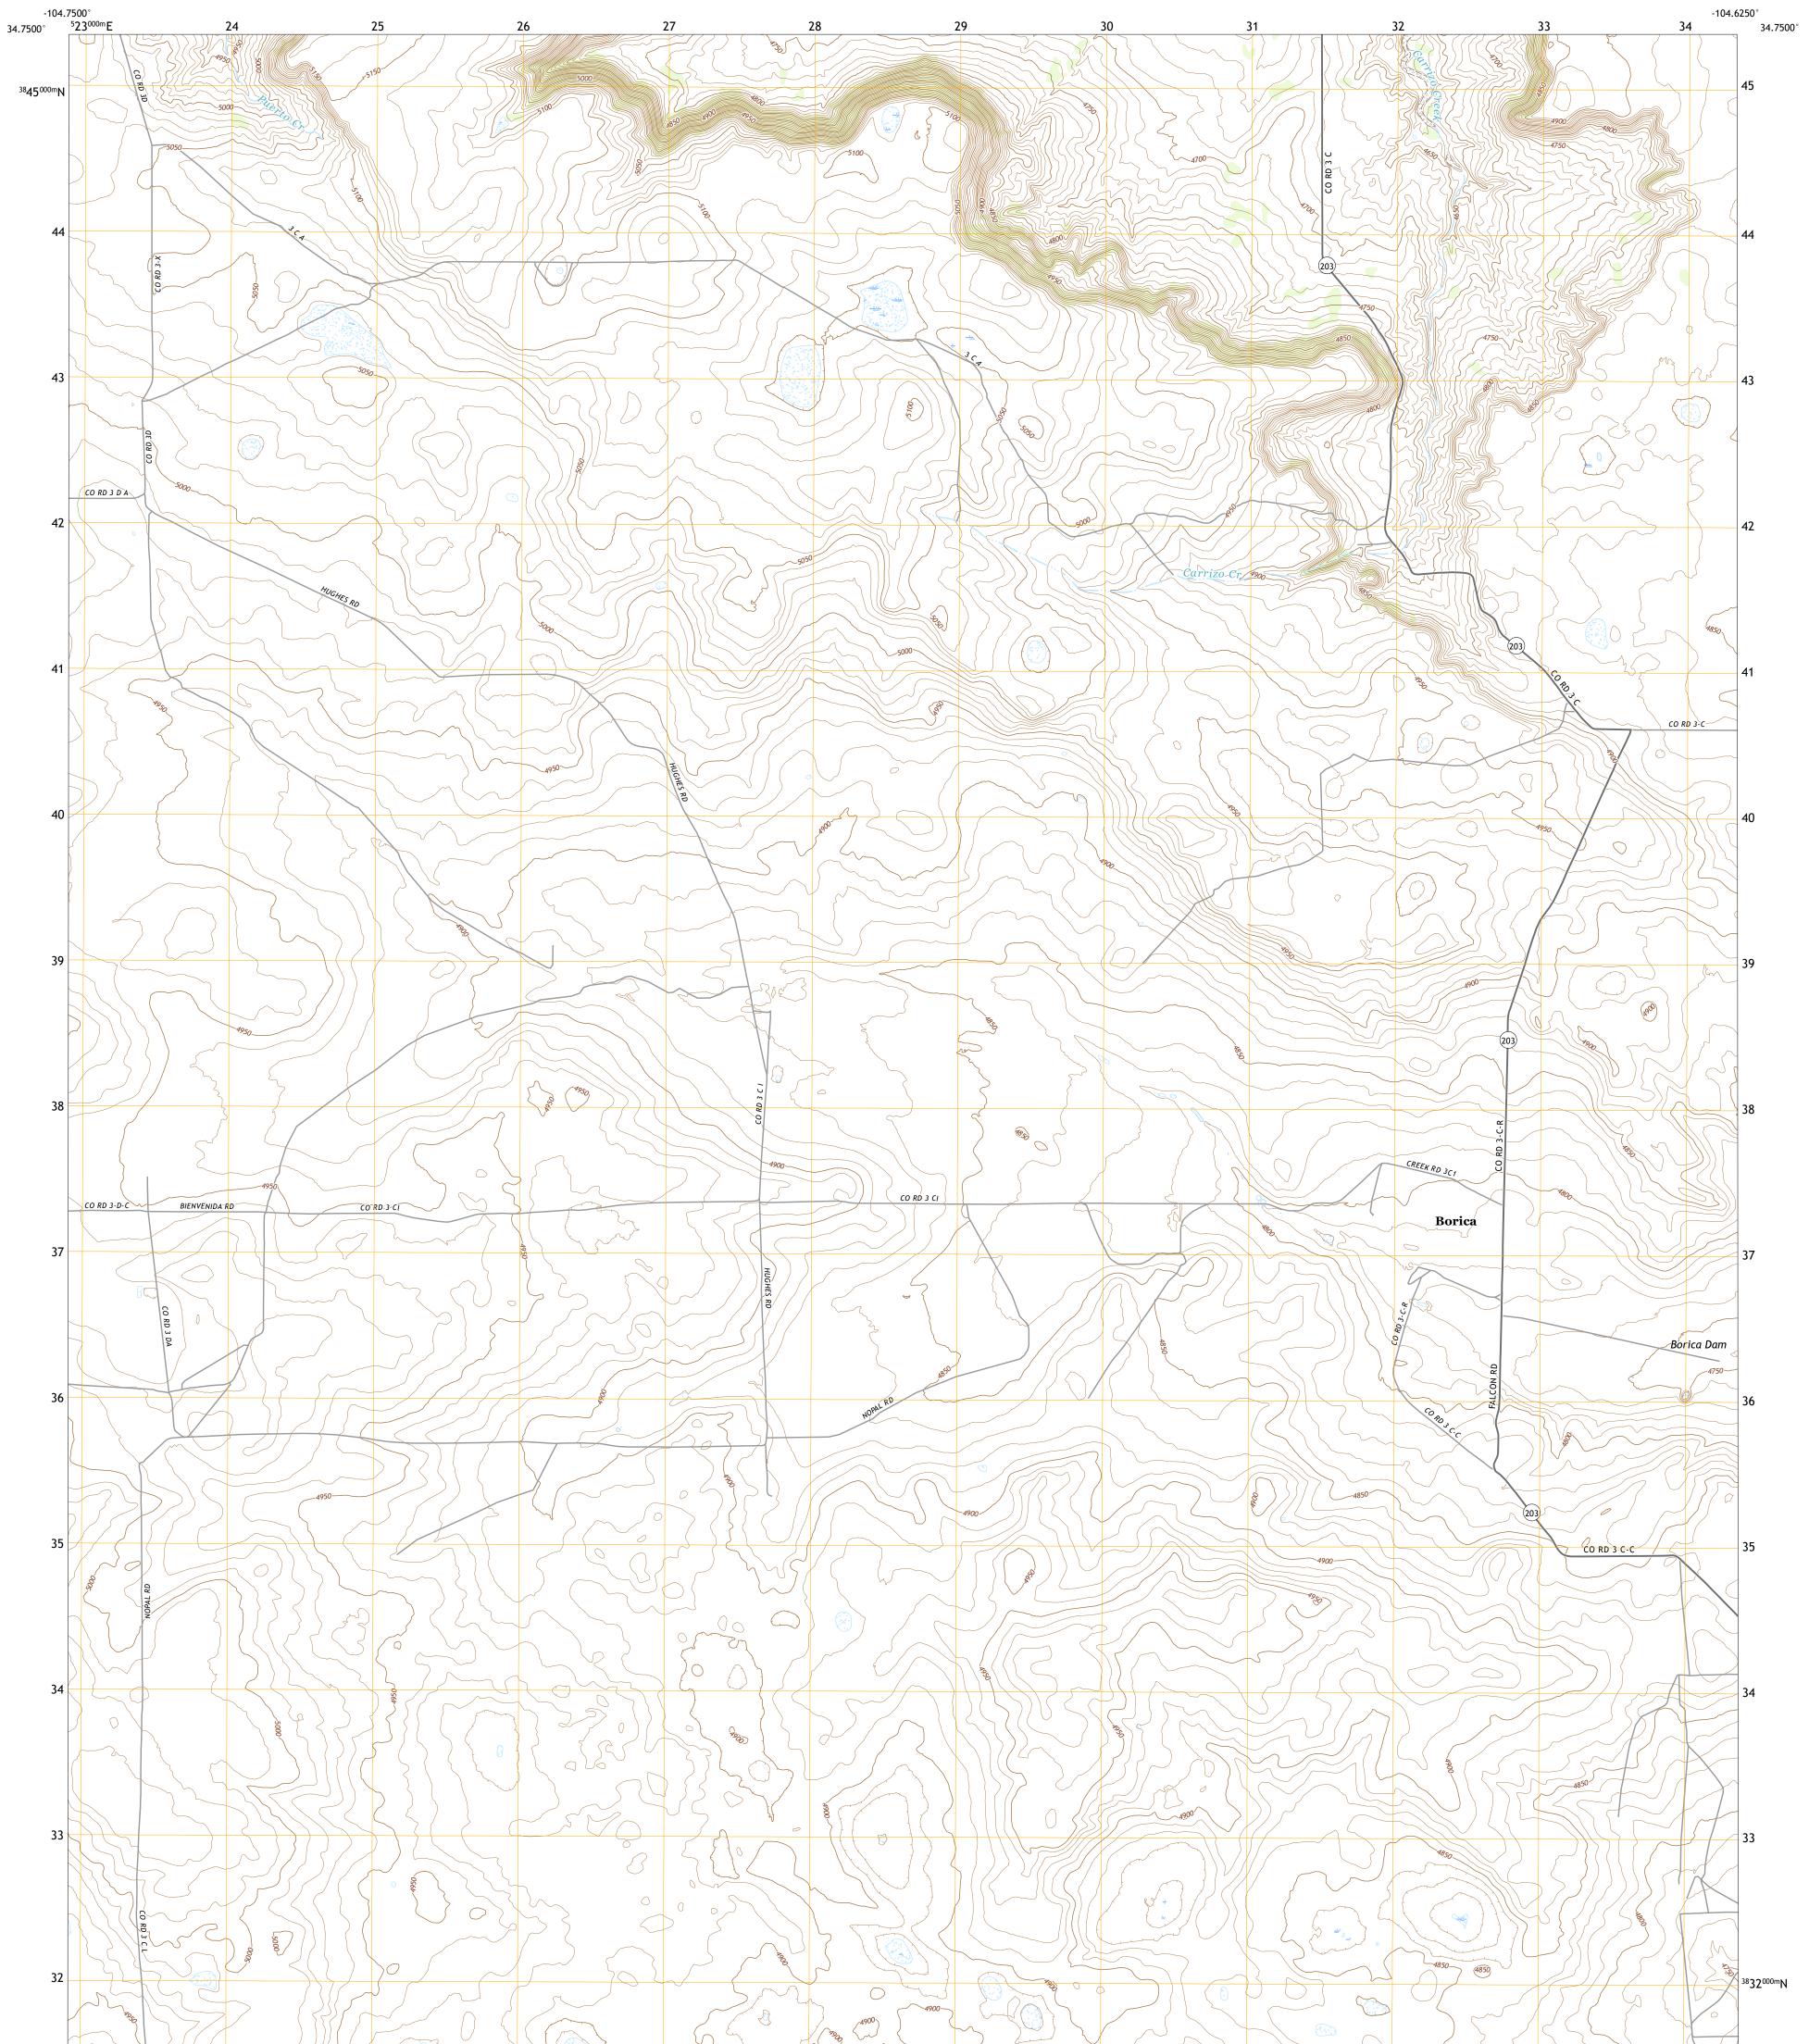

## BORICA QUADRANGLE NEW MEXICO - GUADALUPE COUNTY 7.5-MINUTE SERIES

Produced by the United States Geological Survey North American Datum of 1983 (NAD83) World Geodetic System of 1984 (WGS84). Projection and 1 000-meter grid:Universal Transverse Mercator, Zone 13S This map is not a legal document. Boundaries may be generalized for this map scale. Private lands within government reservations may not be shown. Obtain permission before entering private lands.

 Imagery.......NAIP, May 2016 - August 2016

 Roads......U.S.
 Census
 Bureau, 2016

 Names......GNIS, 1980

 Hydrography.....National Hydrography Dataset, 1899 - 2018

 Contours.....National Elevation Dataset, 2019

 Boundaries.....Multiple sources; see metadata file 2017 - 2018

 Public Land Survey System.......BLM, 2019

 Wetlands......FWS
 National Wetlands
 Inventory 1983