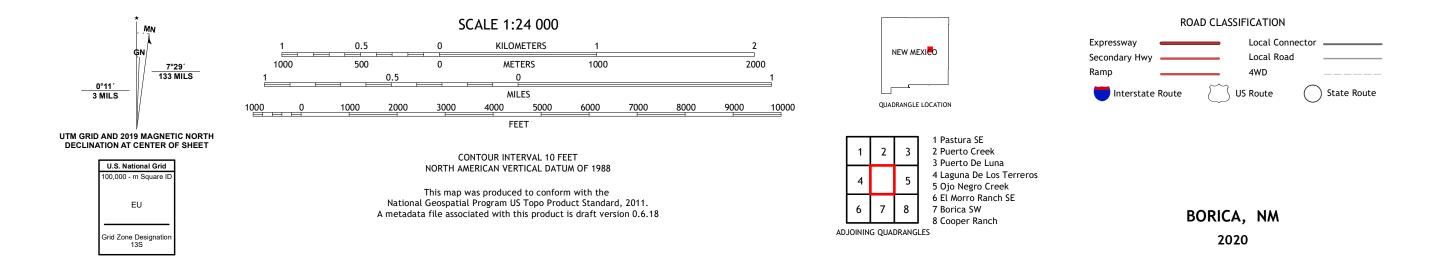

## BORICA QUADRANGLE NEW MEXICO - GUADALUPE COUNTY 7.5-MINUTE SERIES

Produced by the United States Geological Survey North American Datum of 1983 (NAD83) World Geodetic System of 1984 (WGS84). Projection and 1 000-meter grid:Universal Transverse Mercator, Zone 13S This map is not a legal document. Boundaries may be generalized for this map scale. Private lands within government reservations may not be shown. Obtain permission before entering private lands.