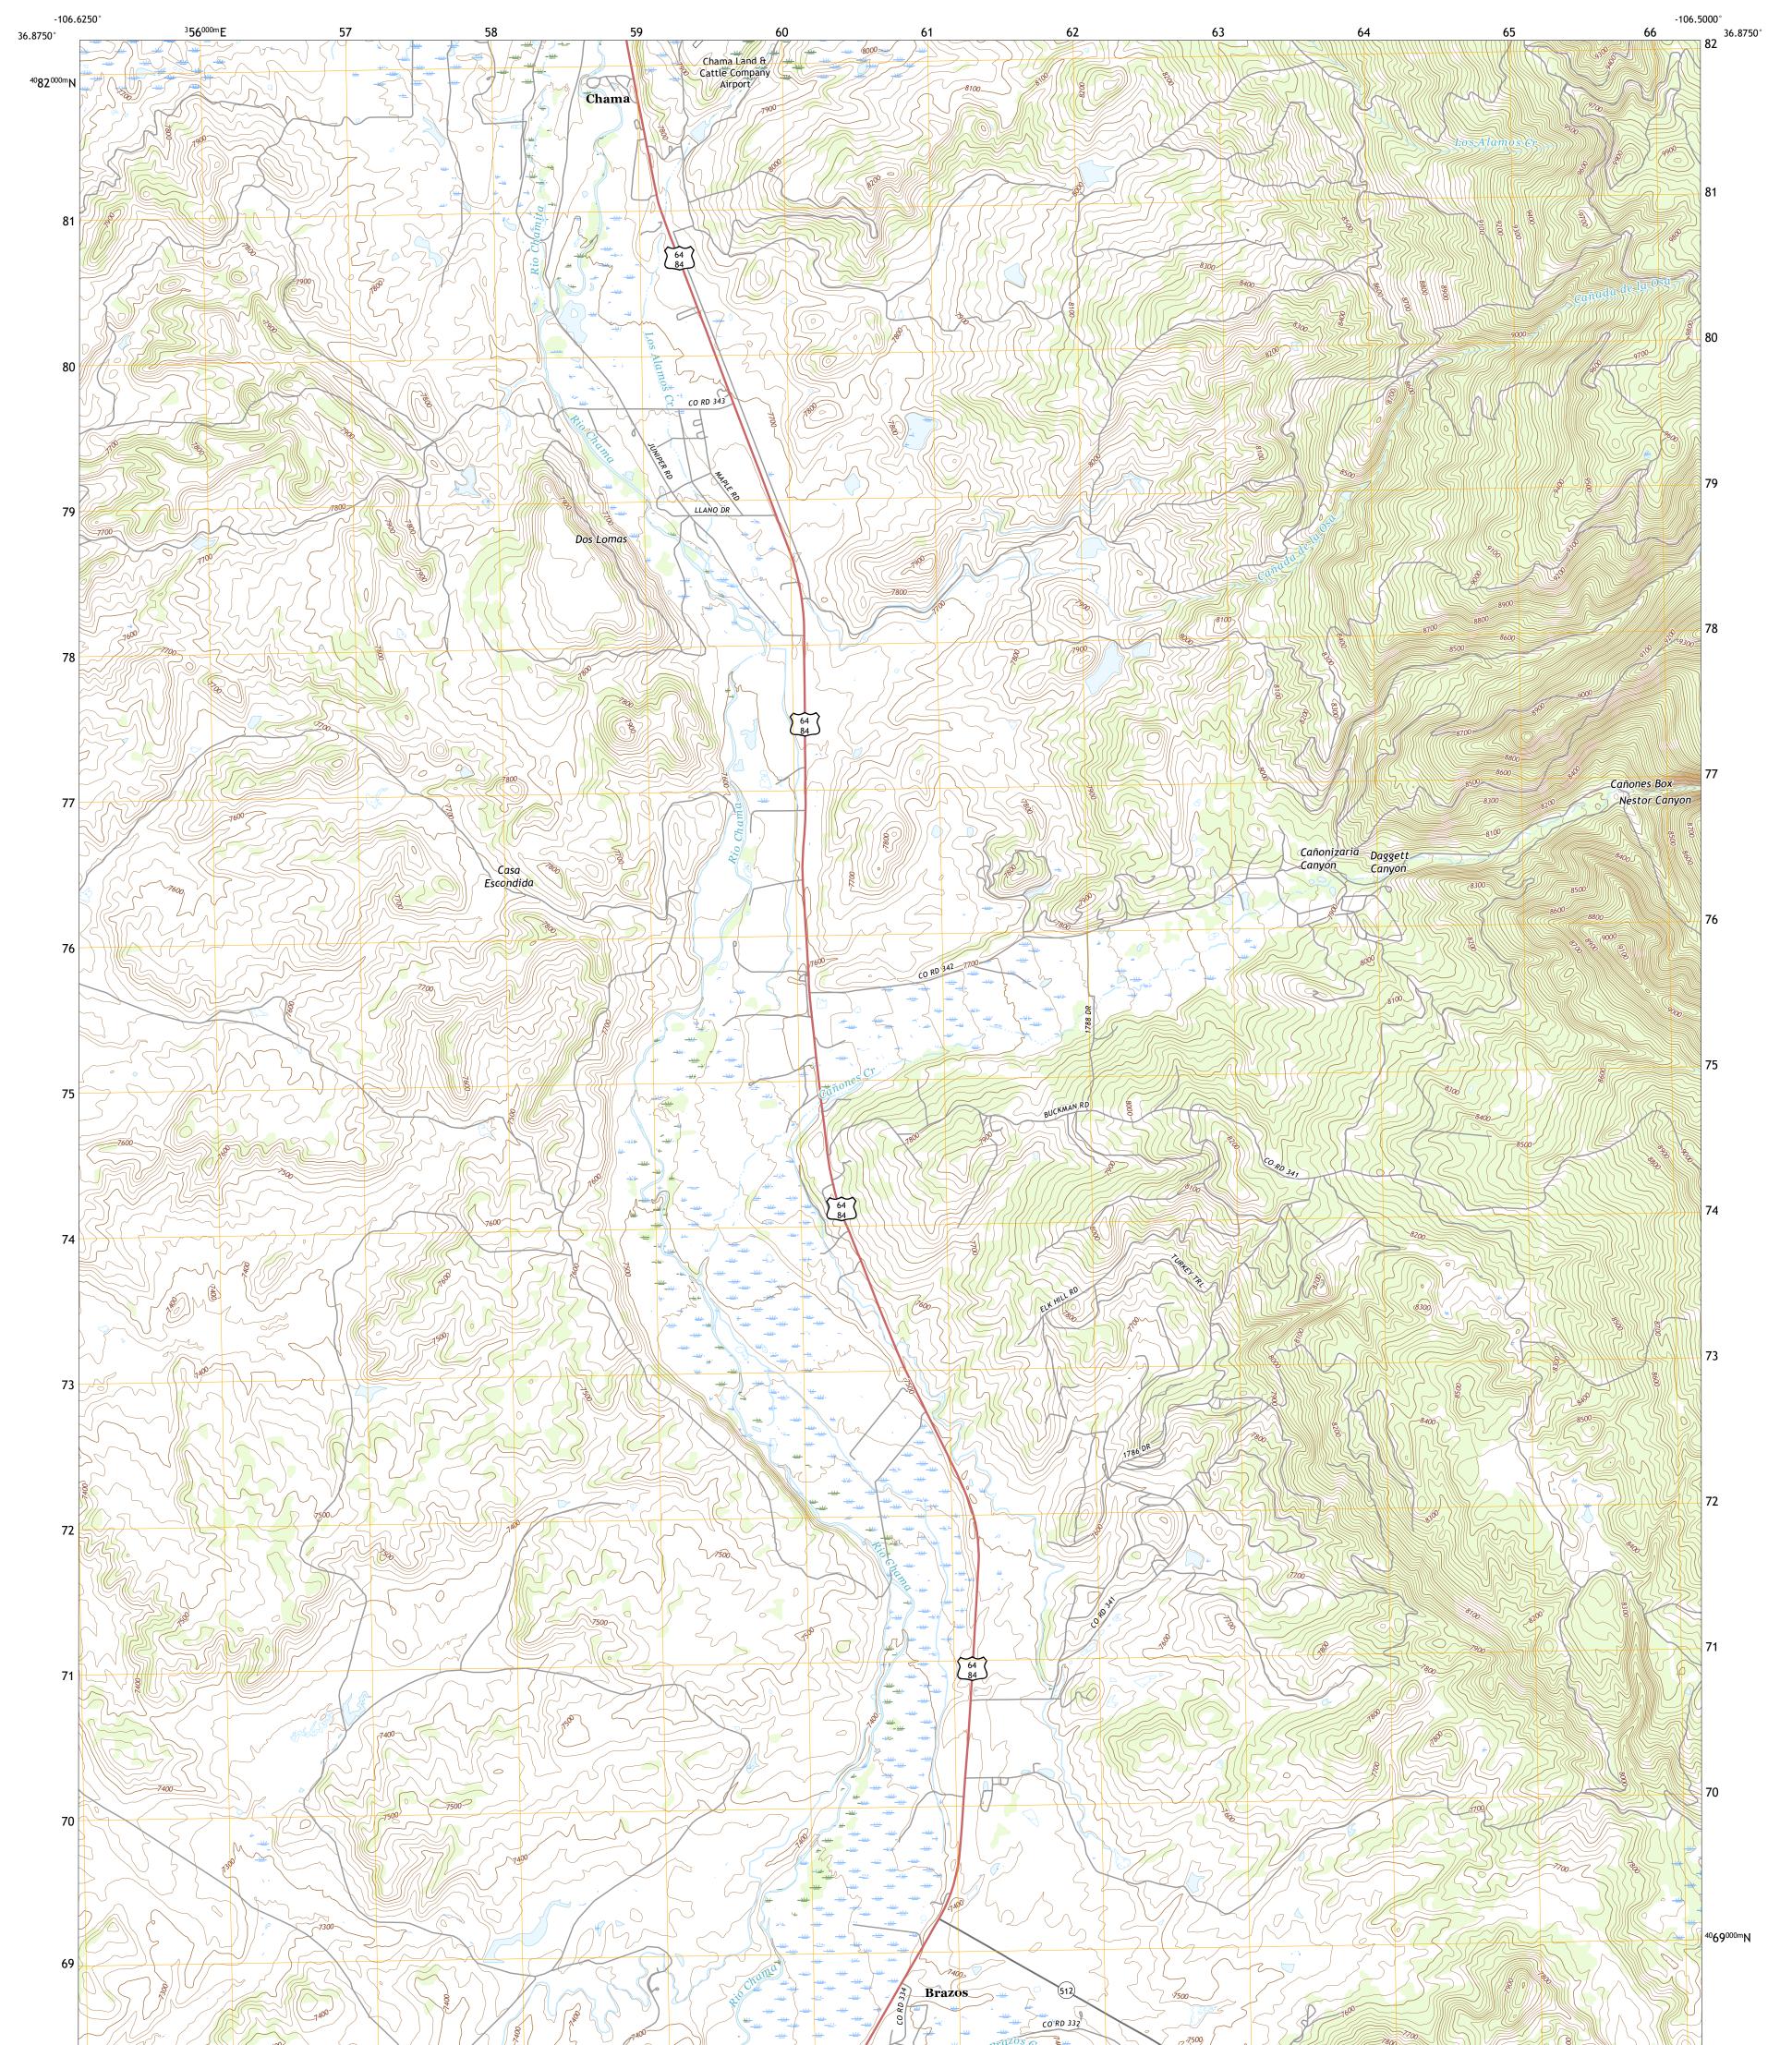

## U.S. DEPARTMENT OF THE INTERIOR U.S. GEOLOGICAL SURVEY

Produced by the United States Geological Survey North American Datum of 1983 (NAD83) World Geodetic System of 1984 (WGS84). Projection and 1 000-meter grid:Universal Transverse Mercator, Zone 13S This map is not a legal document. Boundaries may be generalized for this map scale. Private lands within government reservations may not be shown. Obtain permission before entering private lands.

Imagery......NAIP, June 2016 - August 2016 Roads......ORIS, 1980 - 2019 Names......GNIS, 1980 - 2019 Hydrography......Call Hydrography Dataset, 2004 - 2019 Contours.....National Hydrography Dataset, 2004 - 2019 Contours.....National Elevation Dataset, 2018 Boundaries.....Multiple sources; see metadata file 2017 - 2018 Public Land Survey System......BLM, 2019 Wetlands......BLM, 2011