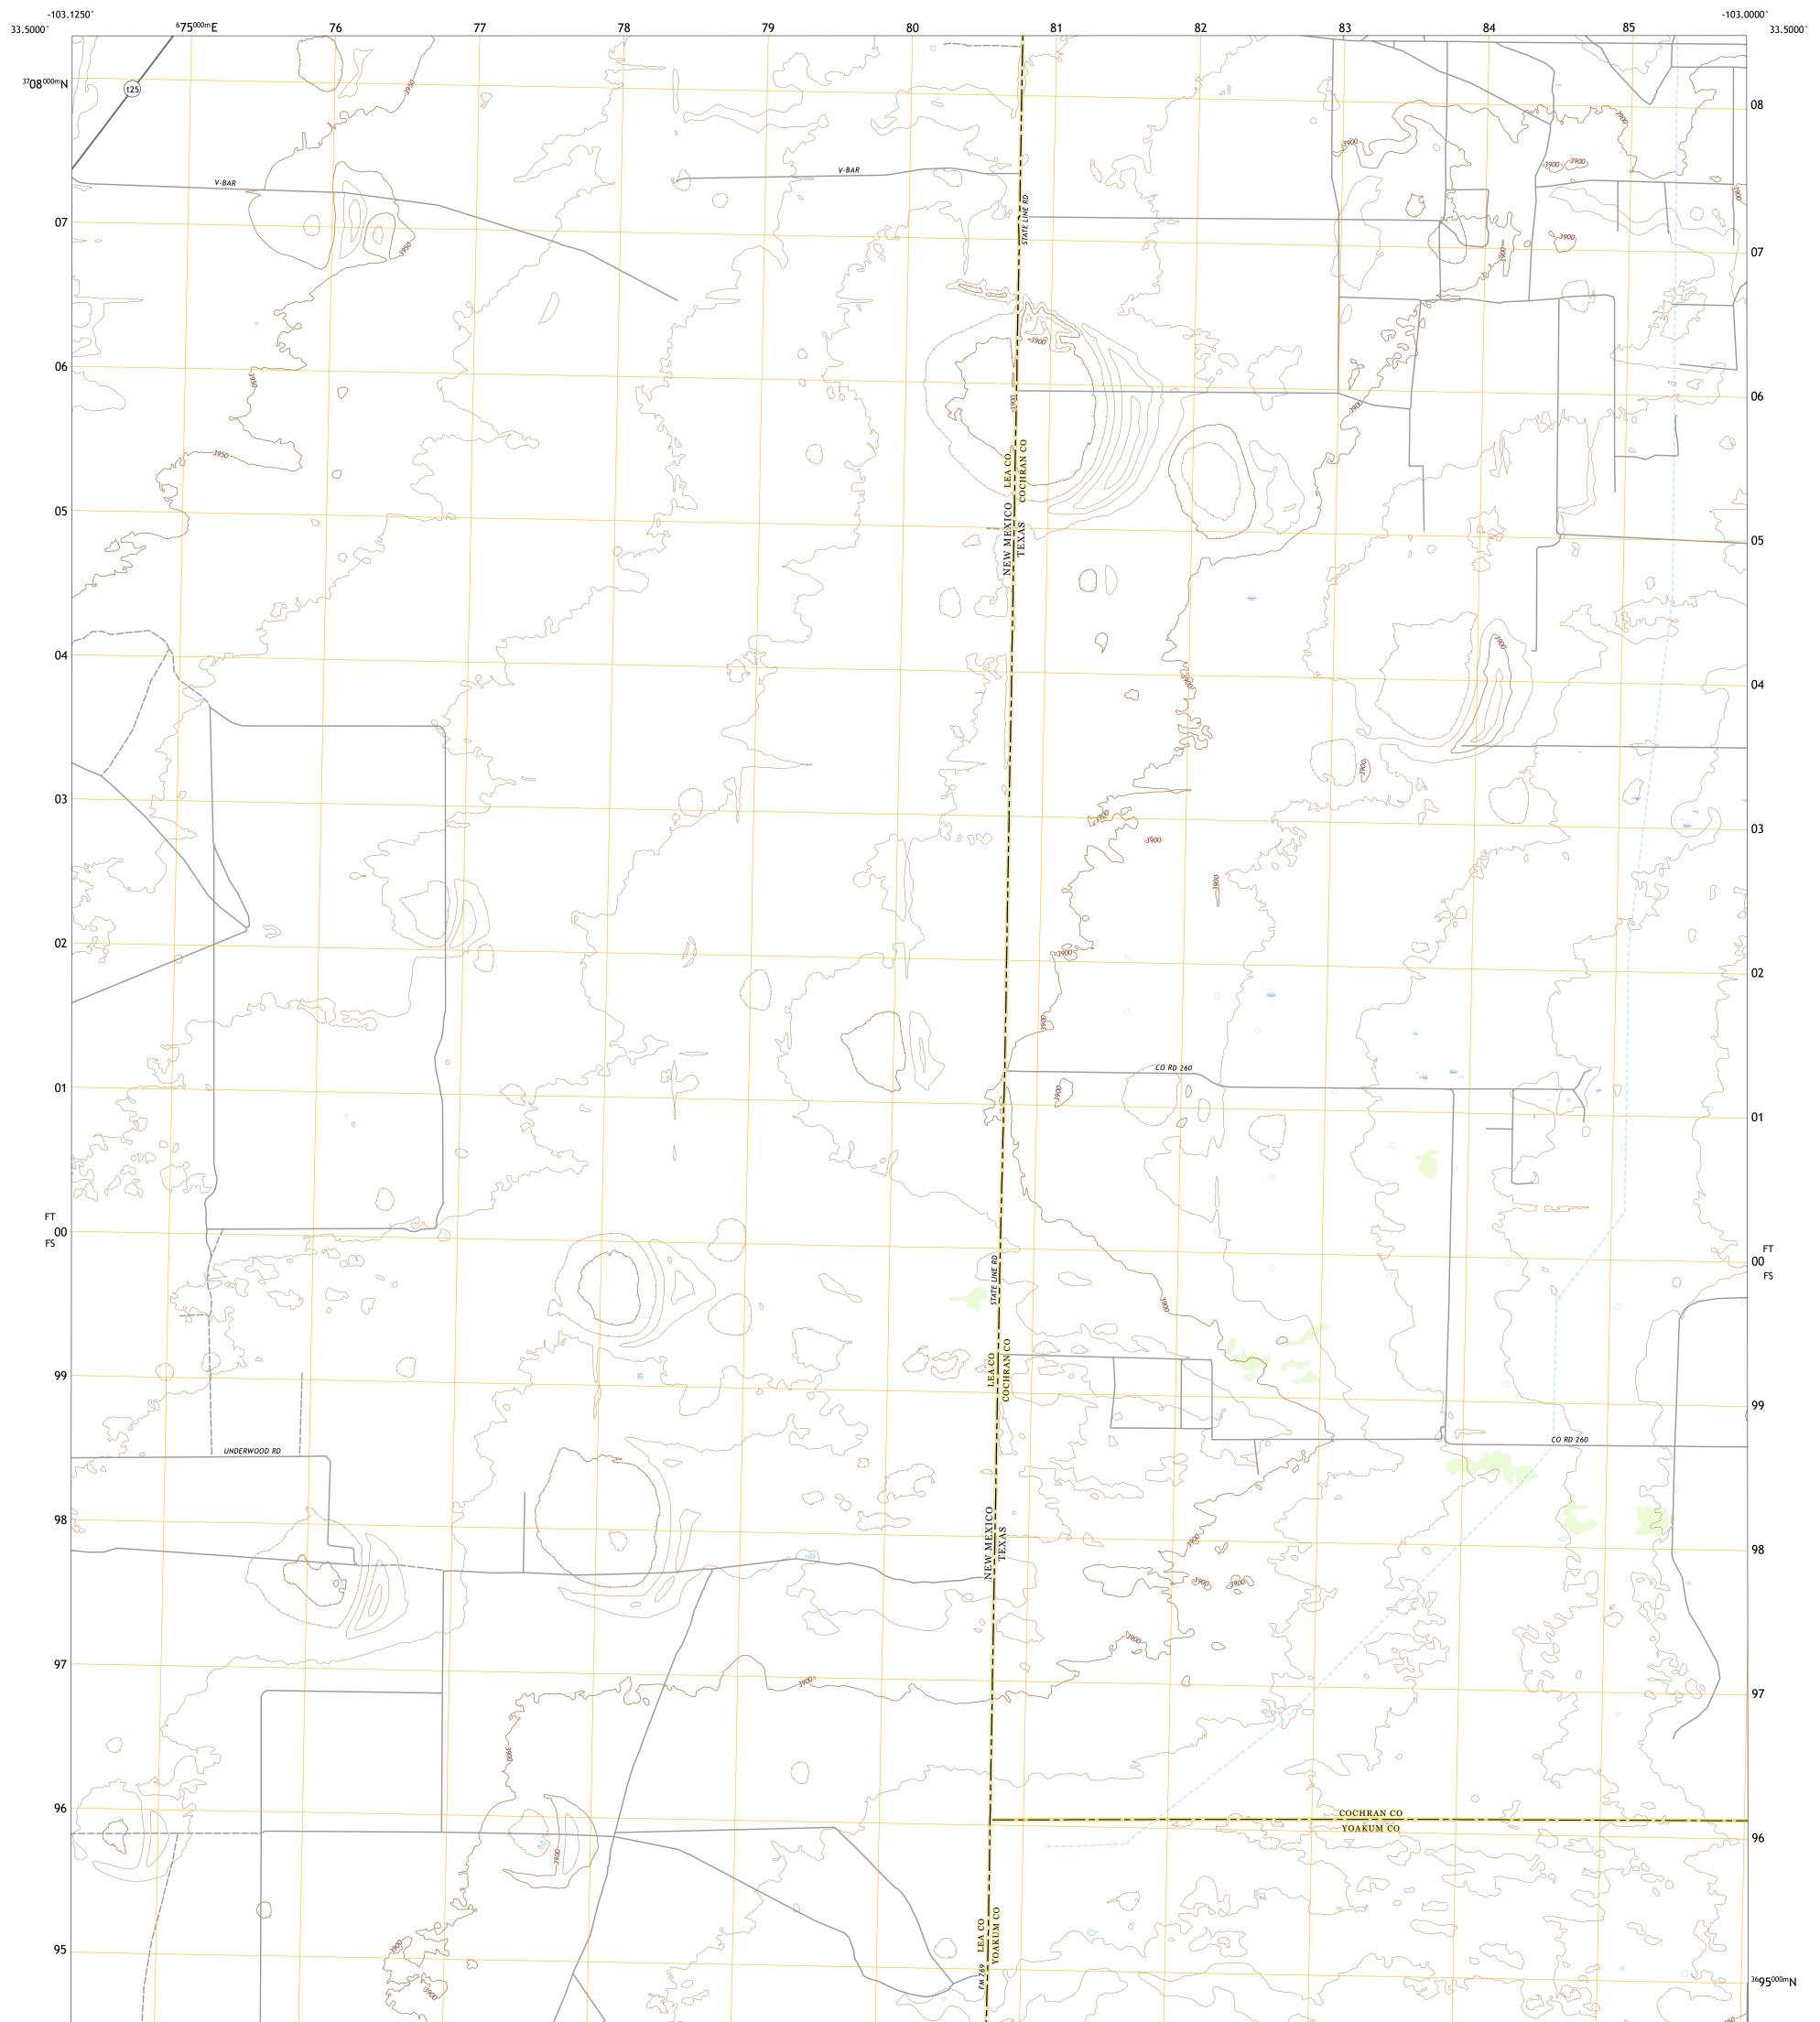

The National Map US Topo BRONCO NE QUADRANGLE NEW MEXICO - TEXAS 7.5-MINUTE SERIES

Produced by the United States Geological Survey North American Datum of 1983 (NAD83) World Geodetic System of 1984 (WGS84). Projection and 1 000-meter grid:Universal Transverse Mercator, Zone 13S This map is not a legal document. Boundaries may be generalized for this map scale. Private lands within government reservations may not be shown. Obtain permission before entering private lands.