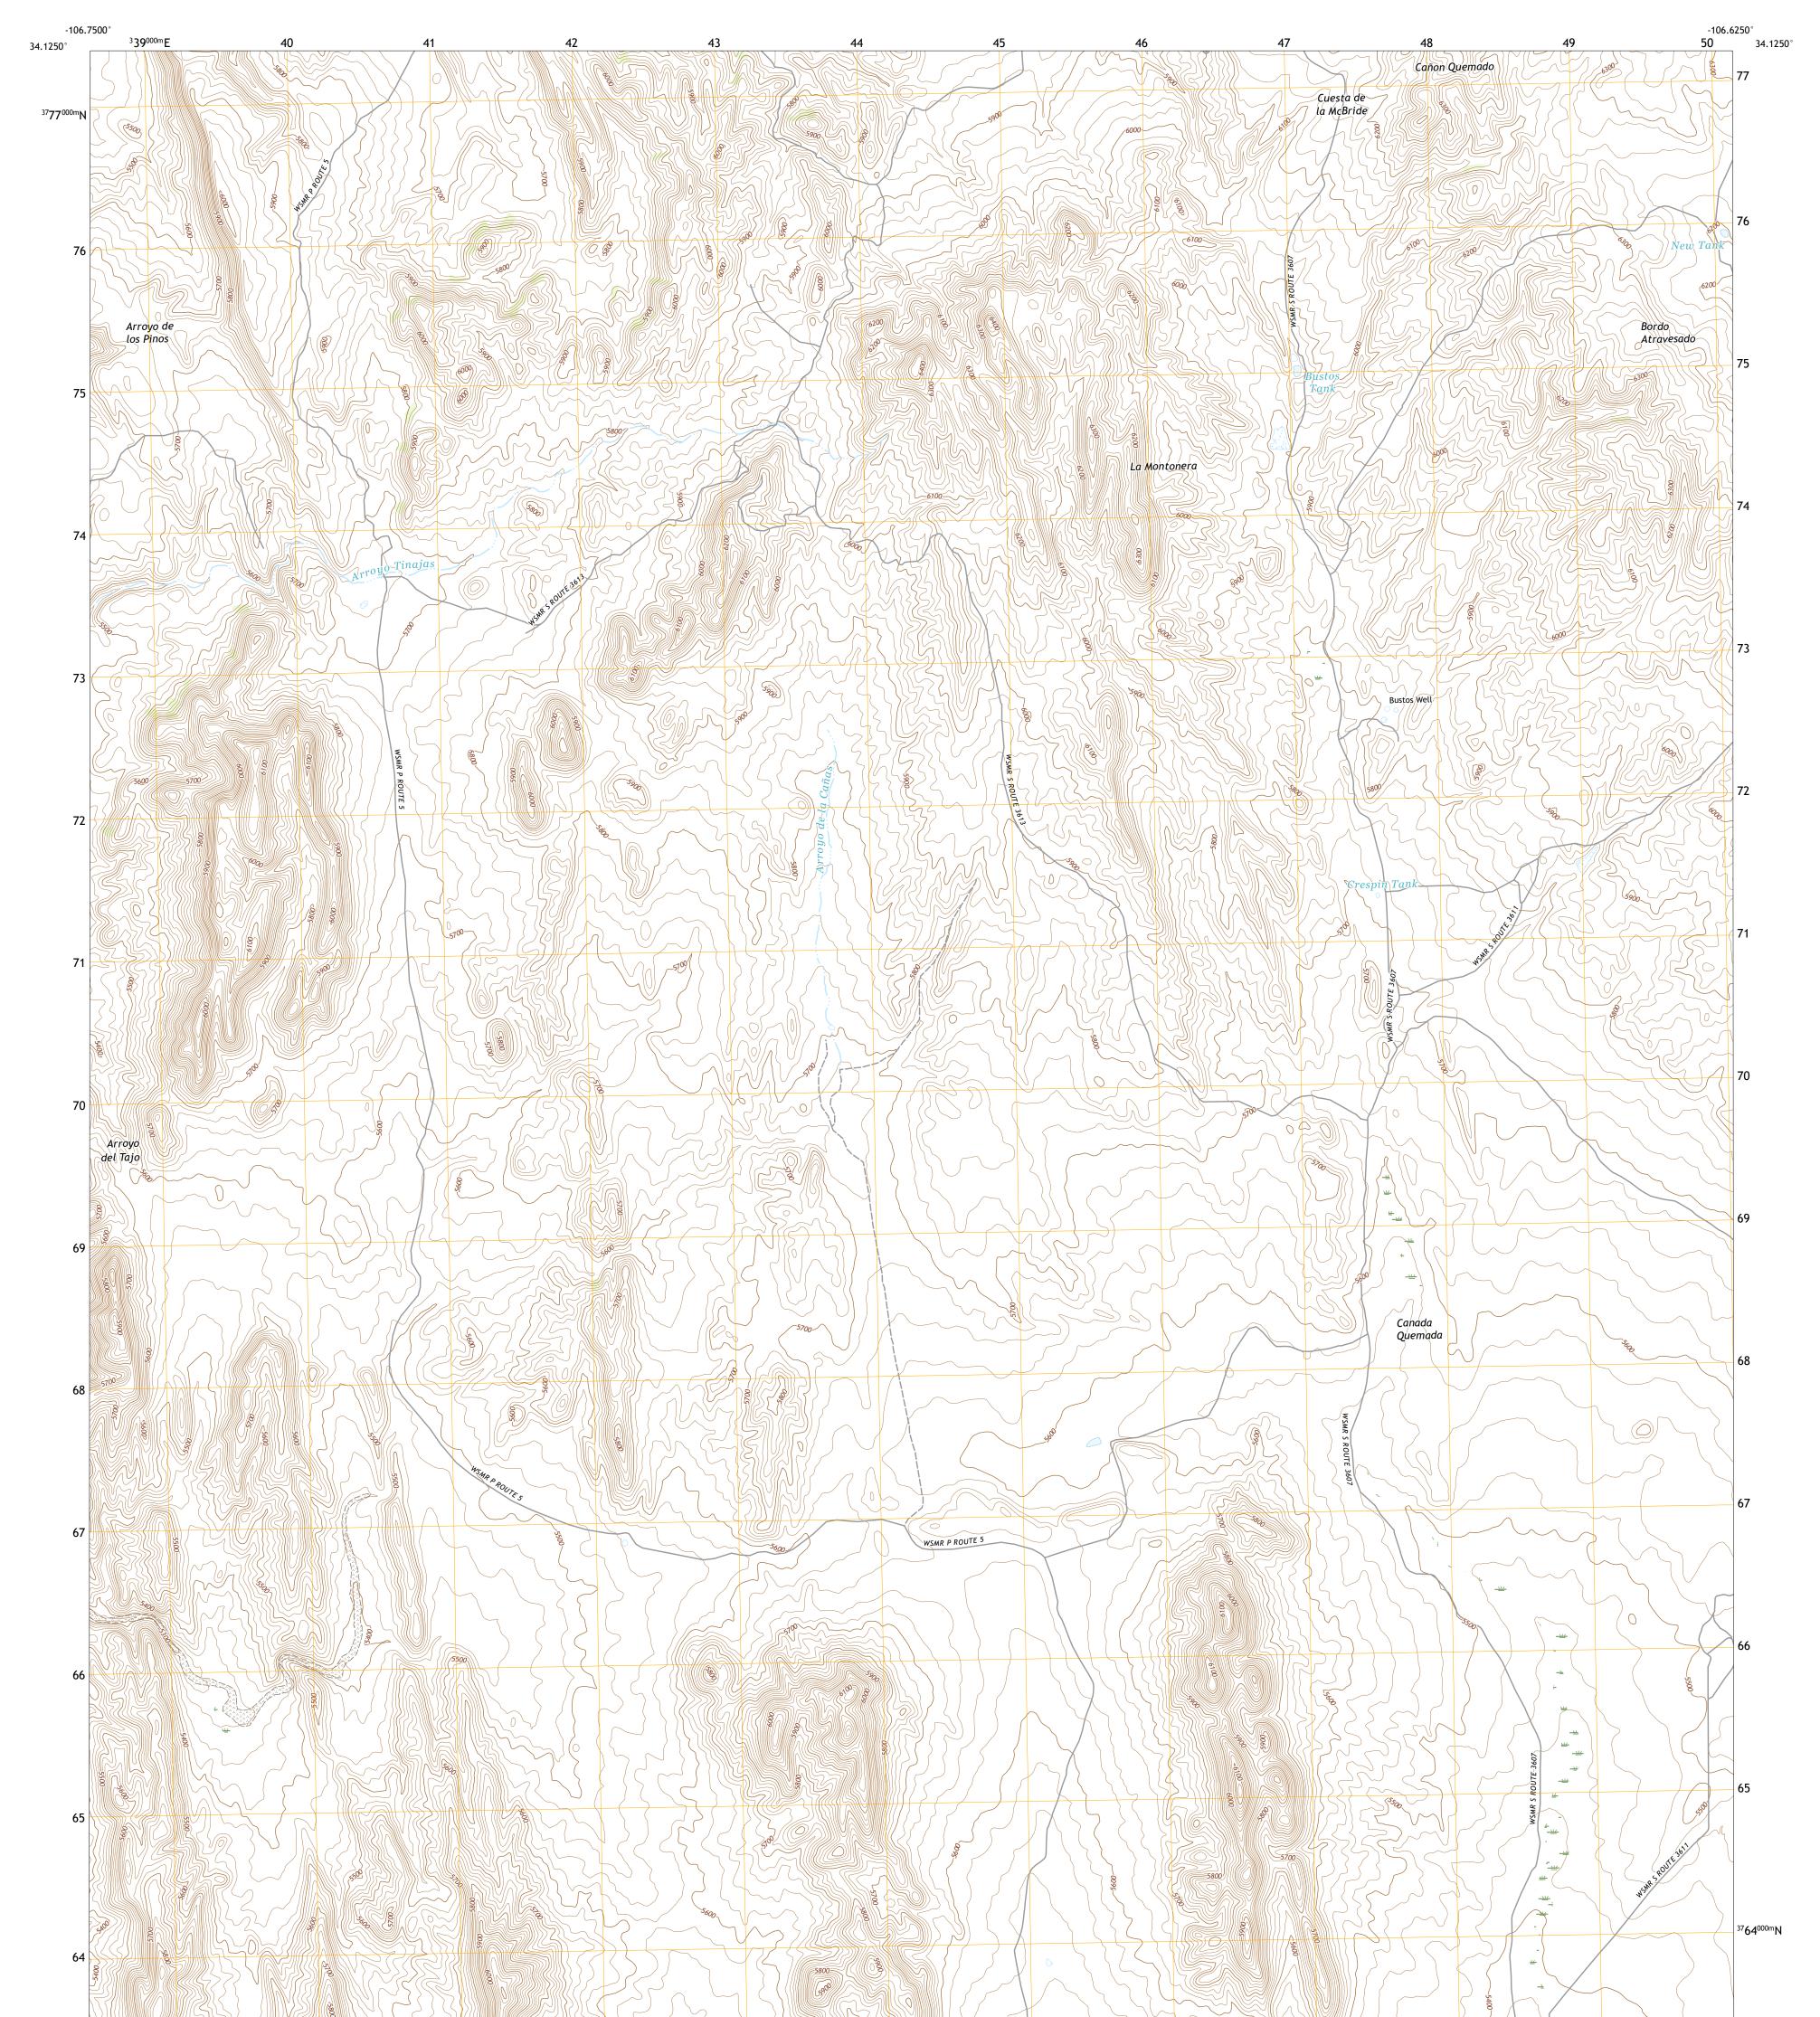

## U.S. DEPARTMENT OF THE INTERIOR U.S. GEOLOGICAL SURVEY

BUSTOS WELL QUADRANGLE NEW MEXICO - SOCORRO COUNTY 7.5-MINUTE SERIES

Produced by the United States Geological Survey North American Datum of 1983 (NAD83) World Geodetic System of 1984 (WGS84). Projection and 1 000-meter grid:Universal Transverse Mercator, Zone 13S This map is not a legal document. Boundaries may be generalized for this map scale. Private lands within government reservations may not be shown. Obtain permission before entering private lands.

Imagery......NAIP, May 2016 - August 2016 Roads......ORIS, 1980 - 2018 Names......GNIS, 1980 - 2018 Hydrography......Call Hydrography Dataset, 2002 - 2019 Contours.....National Hydrography Dataset, 2002 - 2019 Contours.....National Elevation Dataset, 1999 - 2000 Boundaries.....Multiple sources; see metadata file 2017 - 2018 Public Land Survey System......BLM, 2019 Wetlands......BLM, 2019