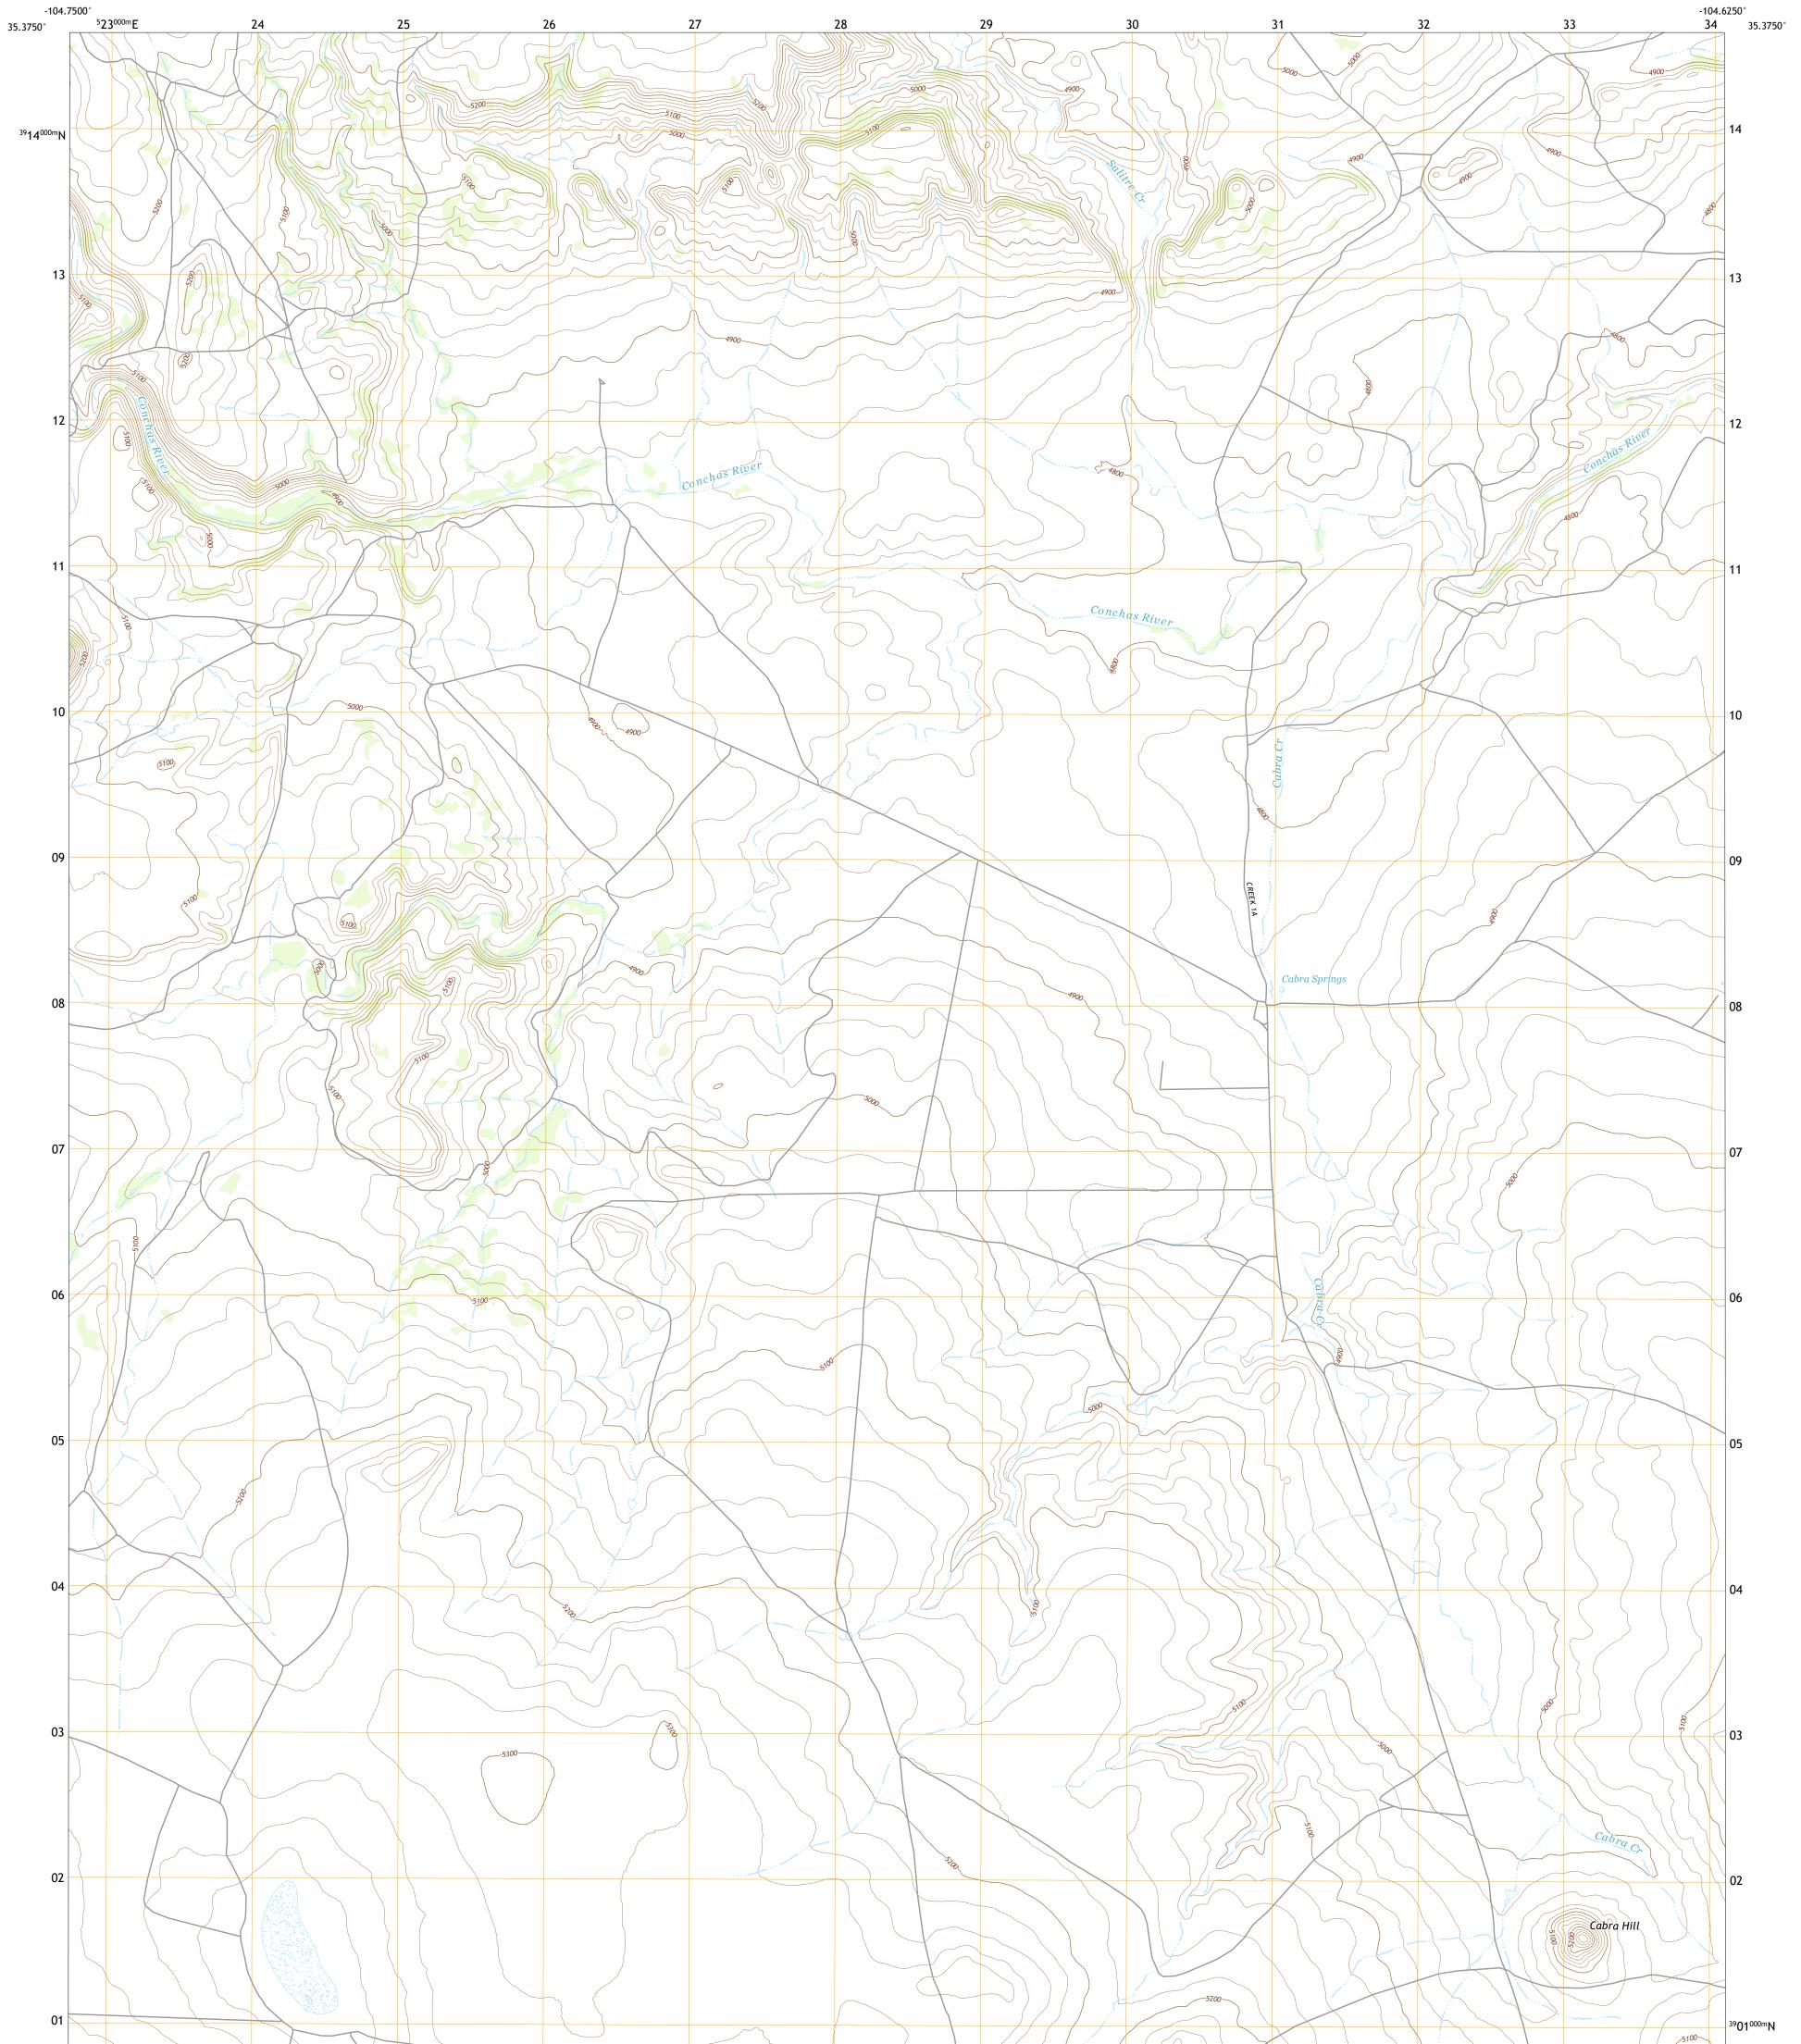

## U.S. DEPARTMENT OF THE INTERIOR U.S. GEOLOGICAL SURVEY

Produced by the United States Geological Survey North American Datum of 1983 (NAD83) World Geodetic System of 1984 (WGS84). Projection and 1 000-meter grid:Universal Transverse Mercator, Zone 135 This map is not a legal document. Boundaries may be generalized for this map scale. Private lands within government reservations may not be shown. Obtain permission before entering private lands.

Imagery......NAIP, May 2016 - August 2016 Roads......ORIS, 1980 - 2011 Names......GNIS, 1980 - 2011 Hydrography......GNIS, 1980 - 2018 Contours.....National Hydrography Dataset, 1899 - 2018 Contours.....National Elevation Dataset, 2018 Boundaries.....Multiple sources; see metadata file 2017 - 2018 Public Land Survey System......BLM, 2019 Wetlands.....BKS National Wetlands Inventory Not Available

## NSN. 7 6 4 3 0 1 6 3 8 2 7 3 3 NGA REF NO. US GSX24K6598