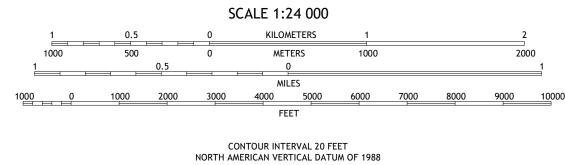

North American Datum of 1983 (NAD83) World Geodetic System of 1984 (WGS84). Projection and 1 000-meter grid:Universal Transverse Mercator, Zone 13S This map is not a legal document. Boundaries may be generalized for this map scale. Private lands within government reservations may not be shown. Obtain permission before entering private lands. 