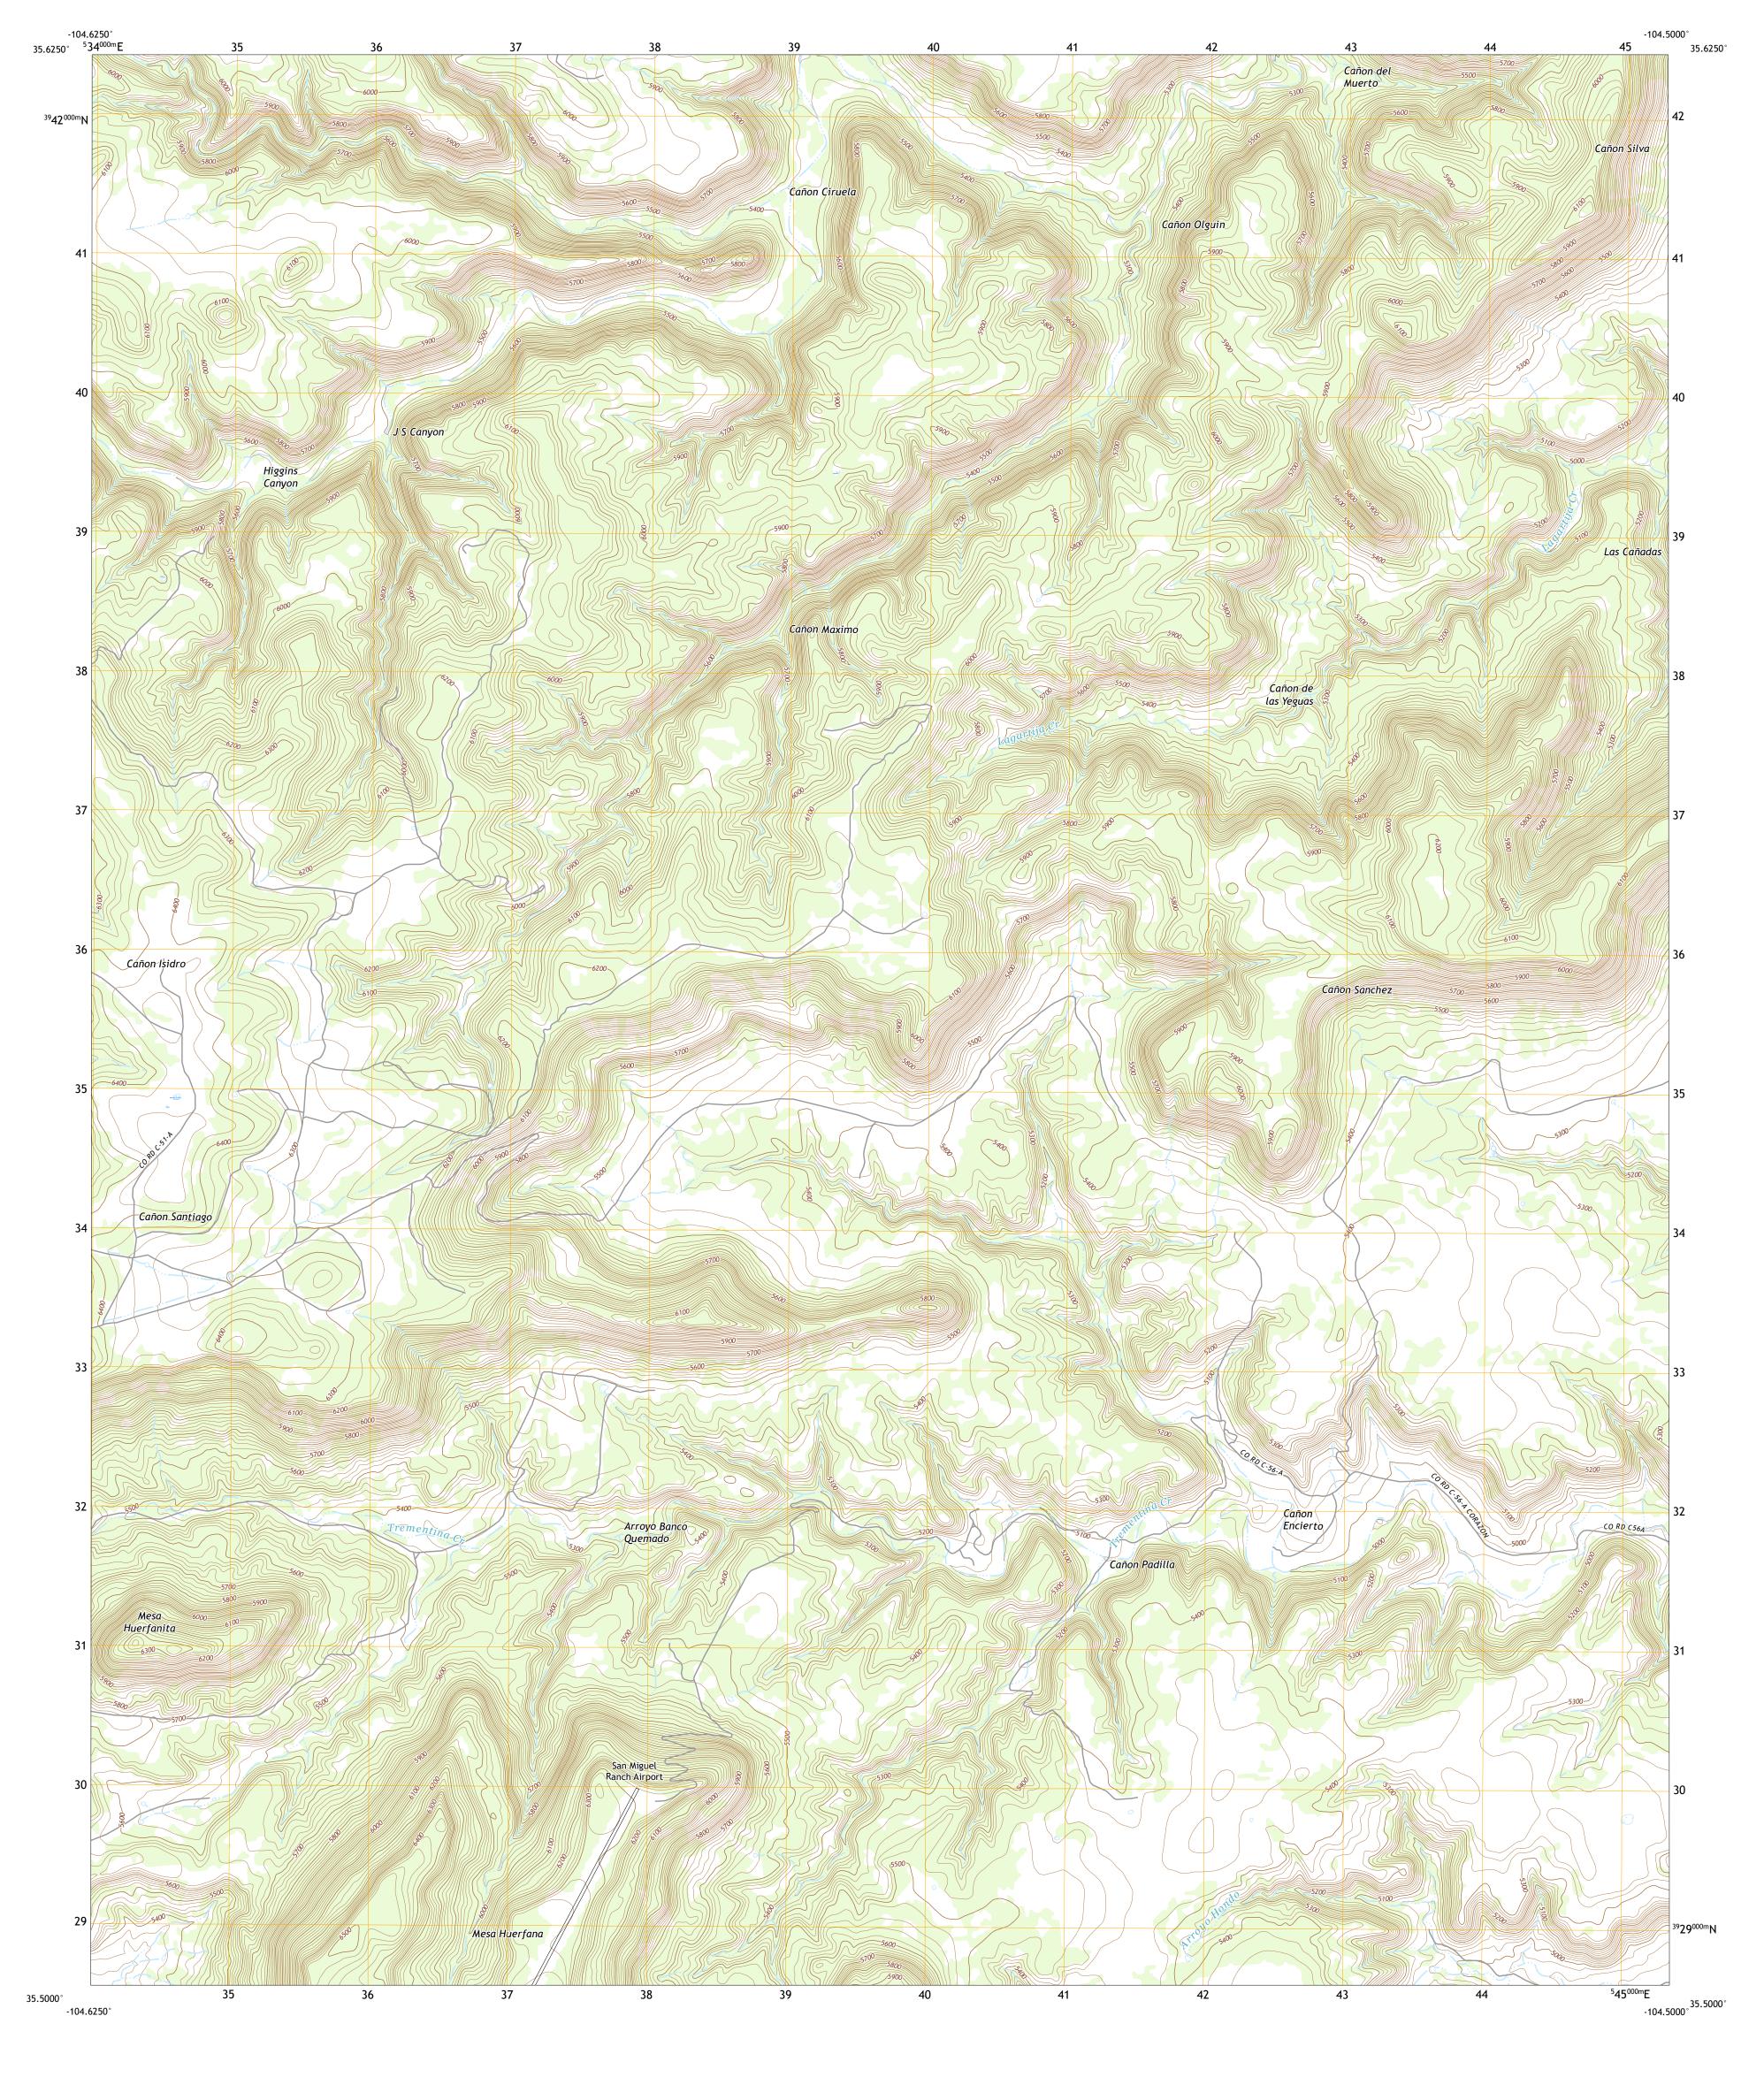

North American Datum of 1983 (NAD83) World Geodetic System of 1984 (WGS84). Projection and 1 000-meter grid:Universal Transverse Mercator, Zone 13S This map is not a legal document. Boundaries may be generalized for this map scale. Private lands within government reservations may not be shown. Obtain permission before entering private lands. 