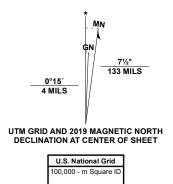

North American Datum of 1983 (NAD83) World Geodetic System of 1984 (WGS84). Projection and 1 000-meter grid:Universal Transverse Mercator, Zone 13S This map is not a legal document. Boundaries may be generalized for this map scale. Private lands within government reservations may not be shown. Obtain permission before entering private lands. 

Wetlands

Produced by the United States Geological Survey

EV

Grid Zone Designation

This map was produced to conform with the National Geospatial Program US Topo Product Standard, 2011. A metadata file associated with this product is draft version 0.6.18