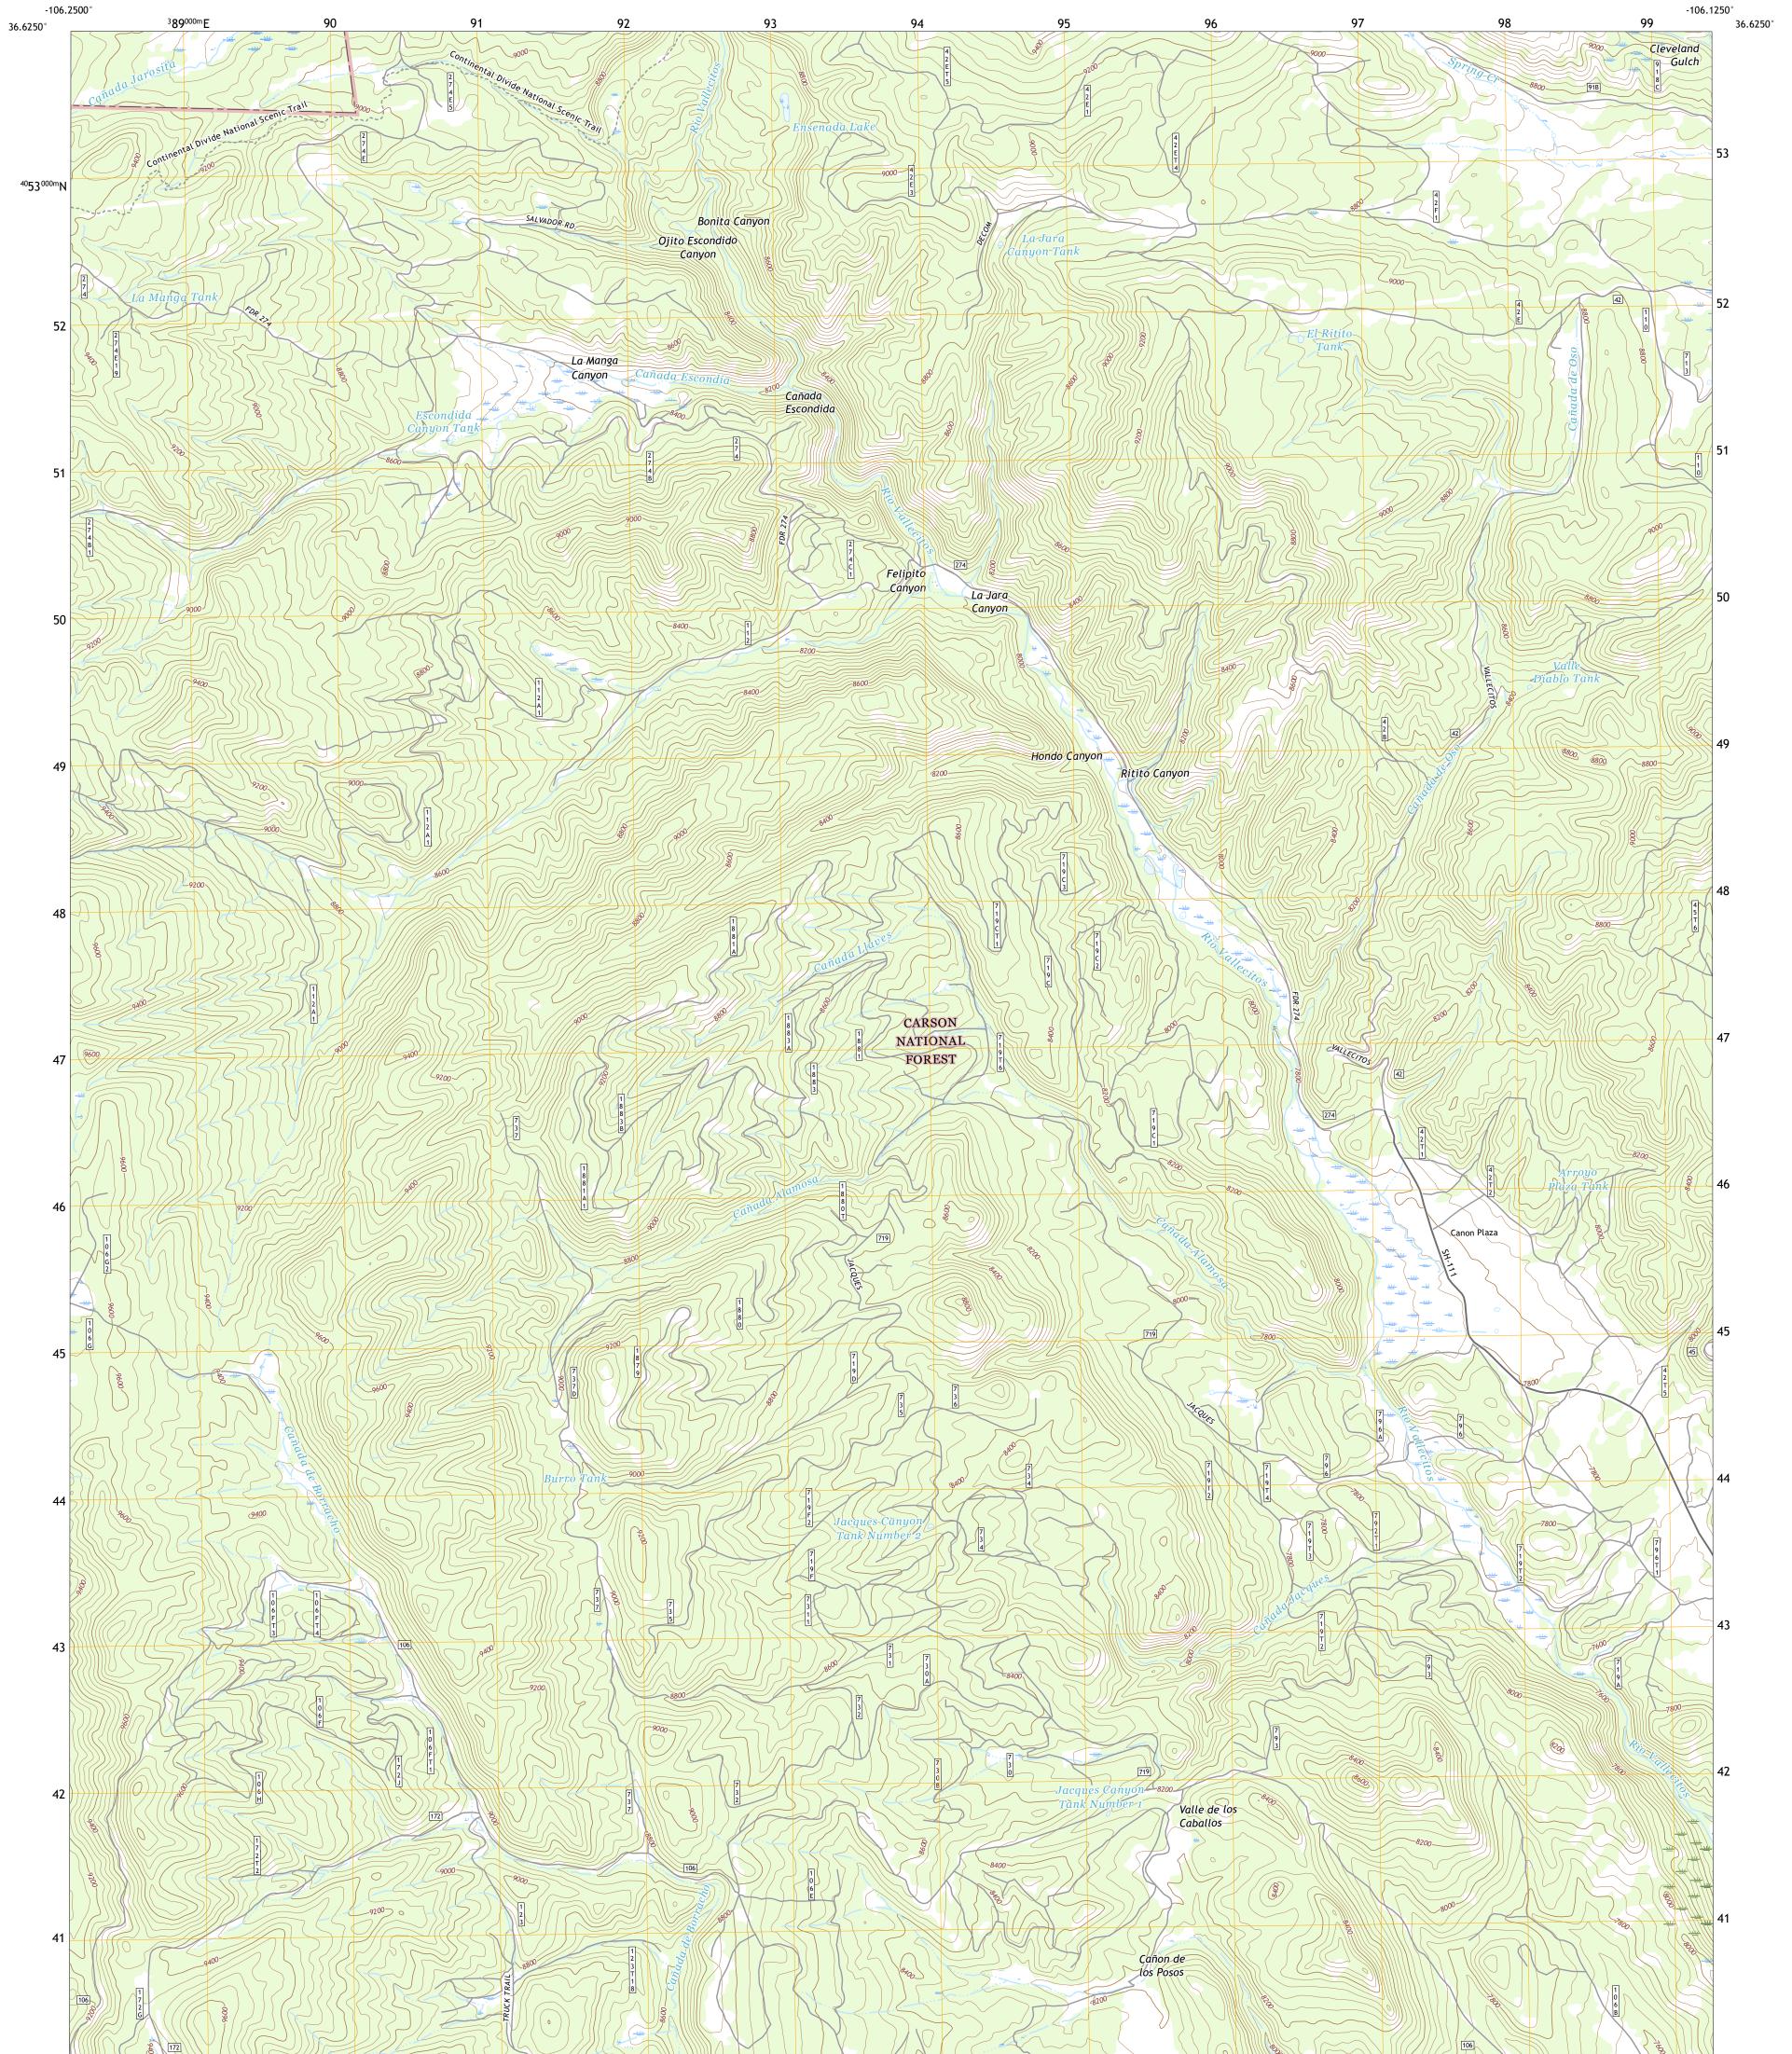

## U.S. DEPARTMENT OF THE INTERIOR U.S. GEOLOGICAL SURVEY

DUEST SERVICE

CAÑON PLAZA QUADRANGLE NEW MEXICO - RIO ARRIBA COUNTY 7.5-MINUTE SERIES

**Produced by the United States Geological Survey** North American Datum of 1983 (NAD83) World Geodetic System of 1984 (WGS84). Projection and 1 000-meter grid:Universal Transverse Mercator, Zone 13S This map is not a legal document. Boundaries may be generalized for this map scale. Private lands within government reservations may not be shown. Obtain permission before entering private lands.