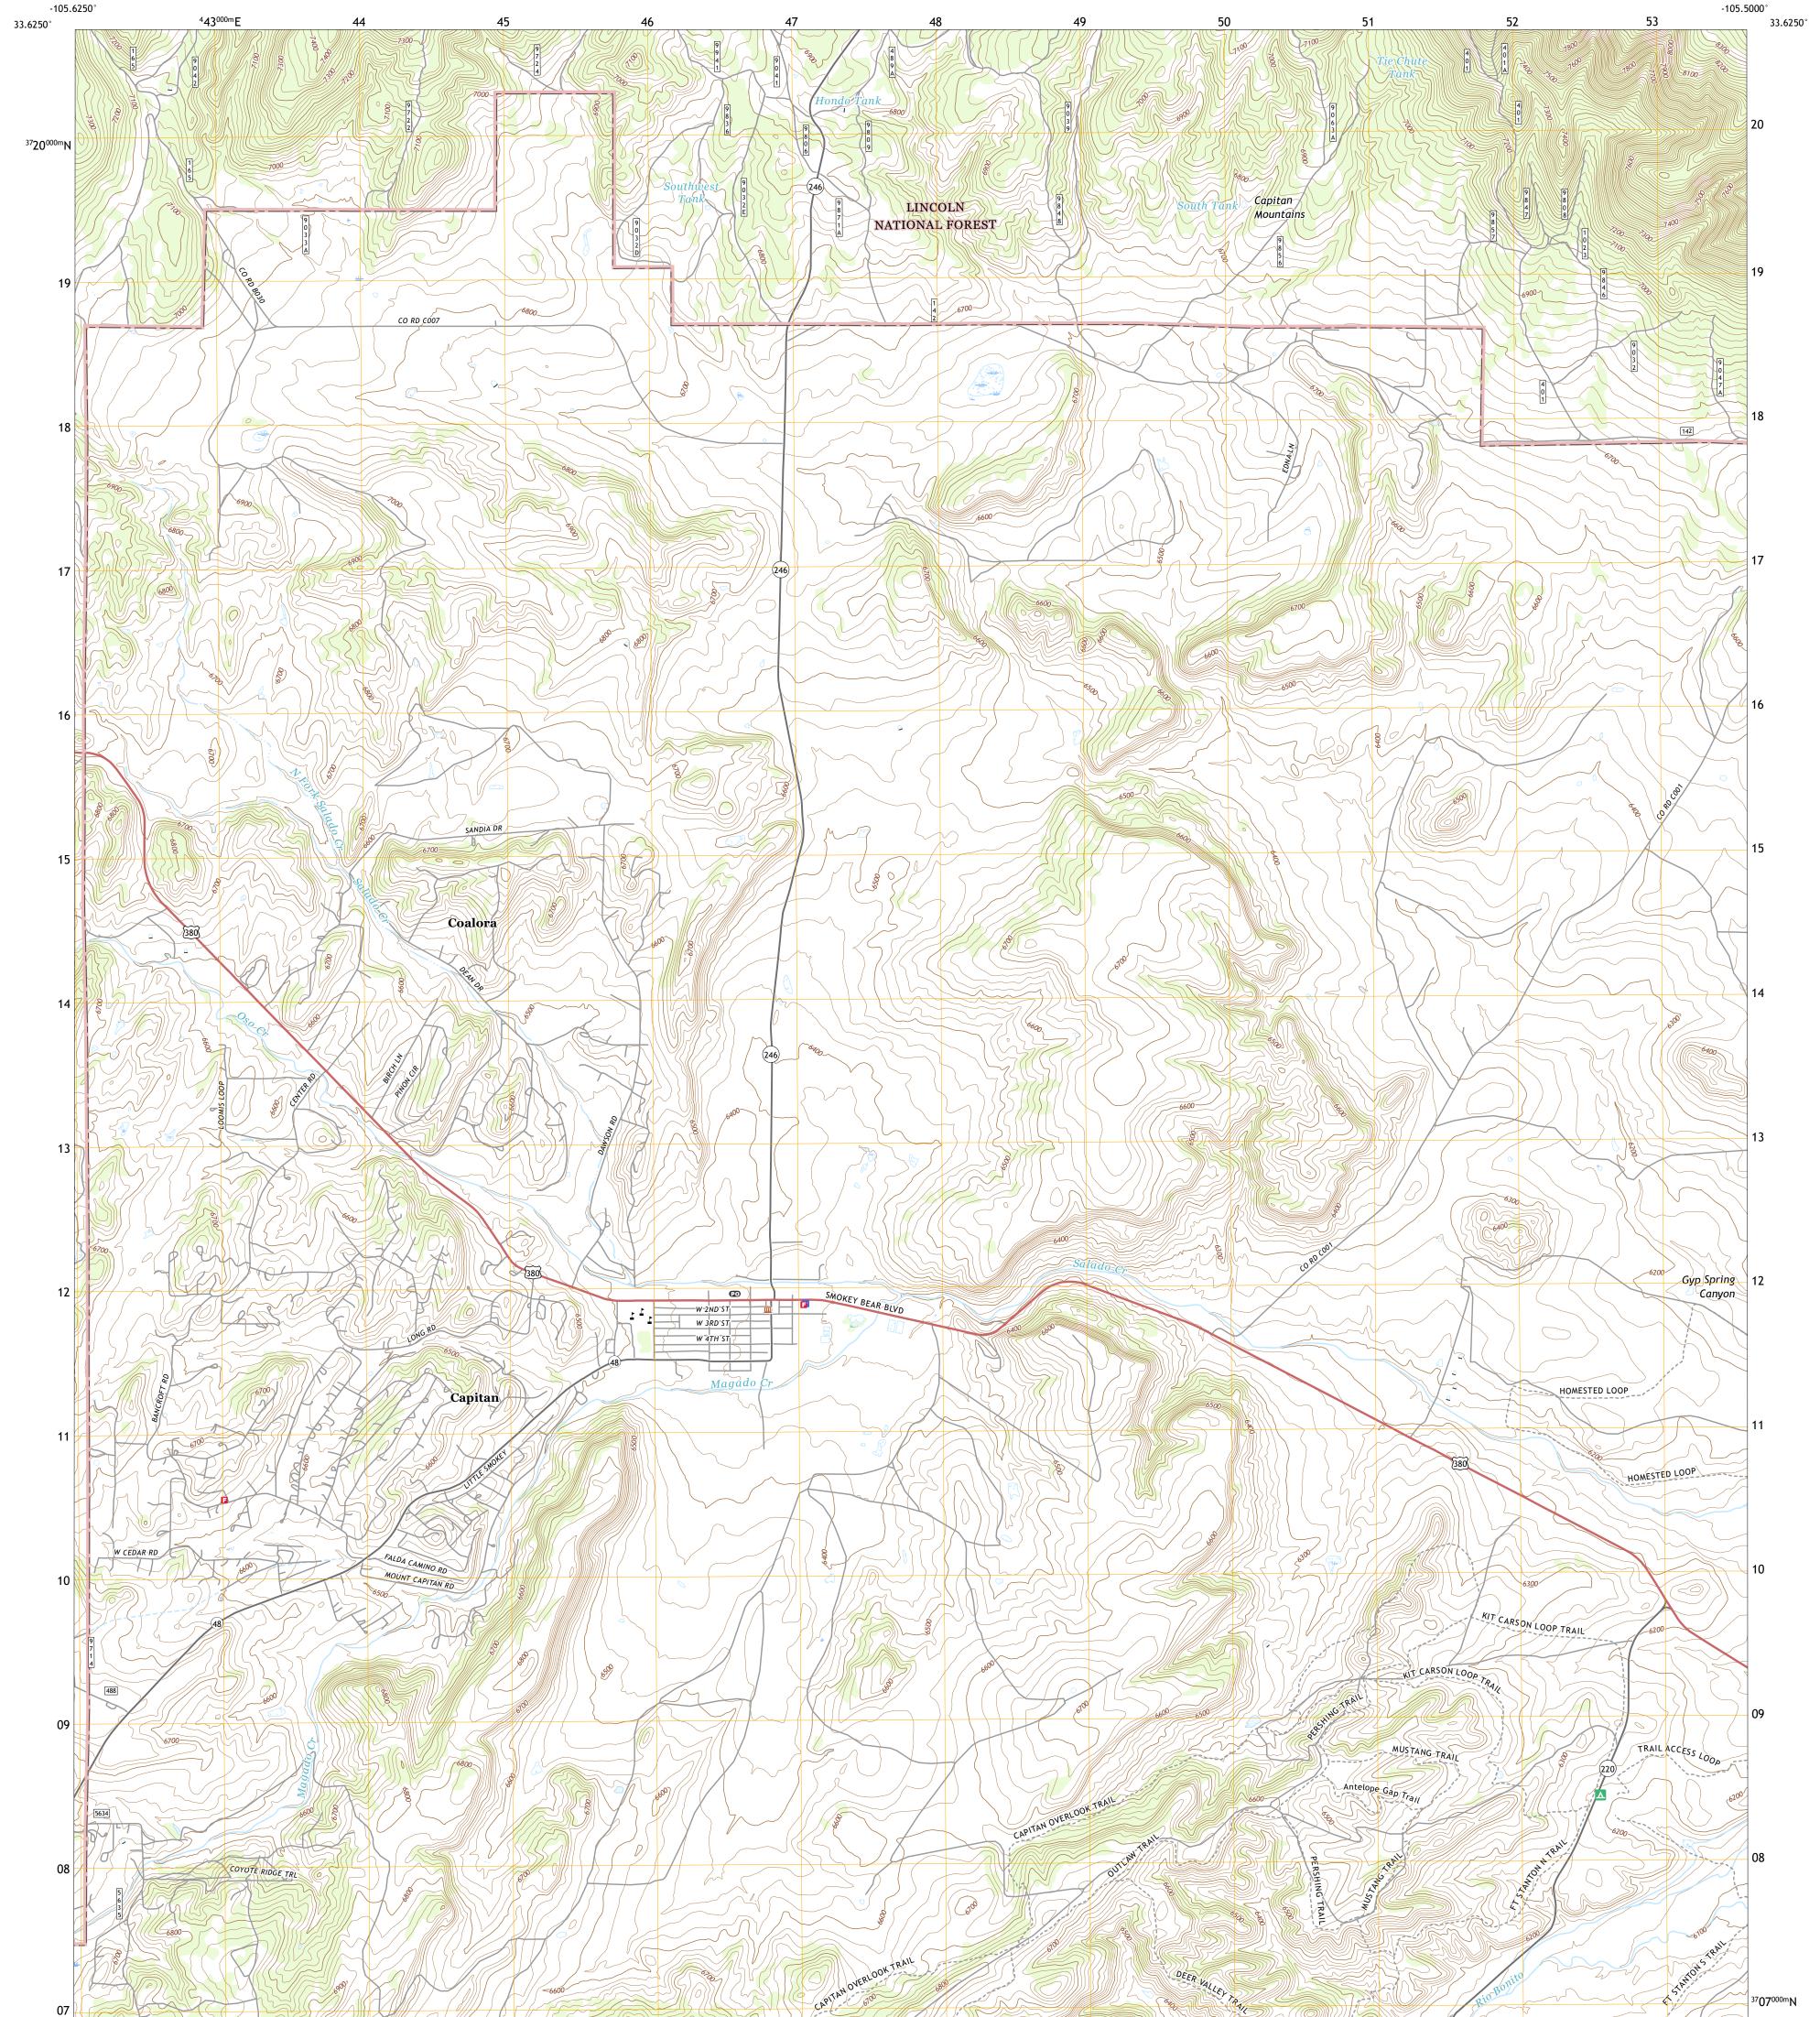

## U.S. DEPARTMENT OF THE INTERIOR U.S. GEOLOGICAL SURVEY

USEST SEPARCE USEST SEPARCE

CAPITAN QUADRANGLE NEW MEXICO - LINCOLN COUNTY 7.5-MINUTE SERIES

Produced by the United States Geological Survey North American Datum of 1983 (NAD83) World Geodetic System of 1984 (WGS84). Projection and 1 000-meter grid:Universal Transverse Mercator, Zone 13S GŅ This map is not a legal document. Boundaries may be generalized for this map scale. Private lands within government reservations may not be shown. Obtain permission before 0°19′ 6 MILS entering private lands. UTM GRID AND 2019 MAGNETIC NORTH DECLINATION AT CENTER OF SHEET 