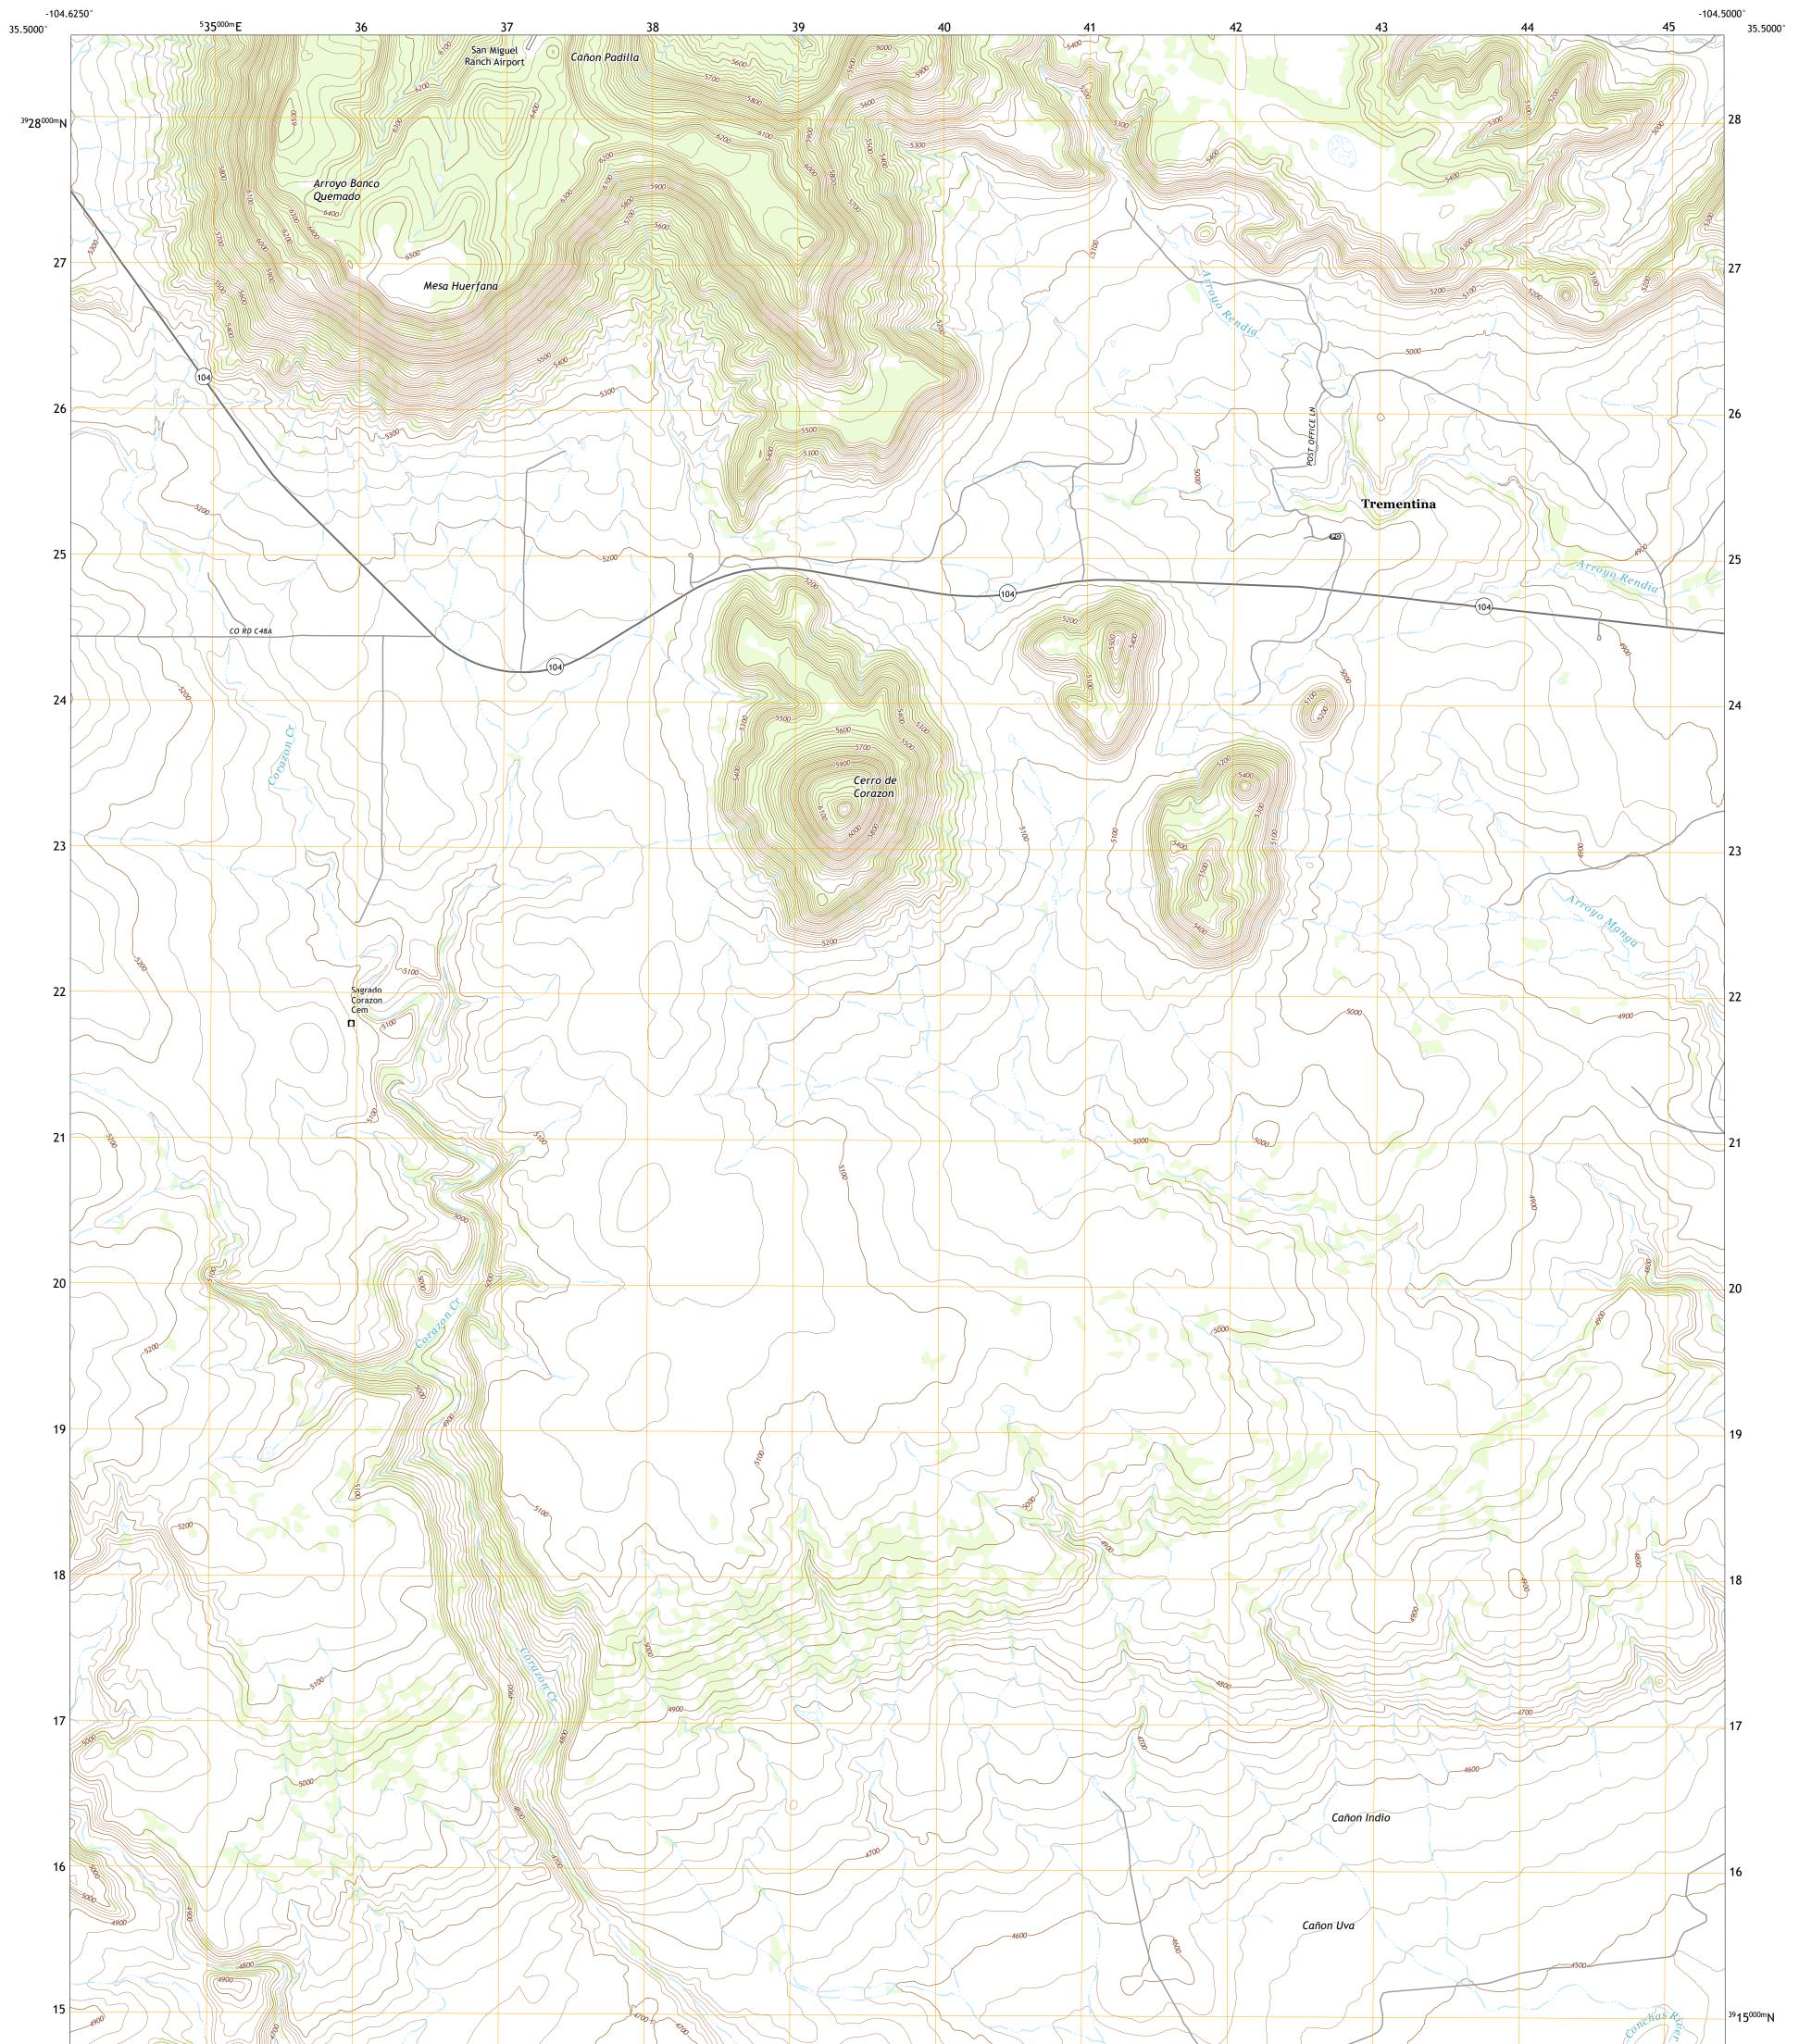

## CERRO DE CORAZON QUADRANGLE NEW MEXICO - SAN MIGUEL COUNTY 7.5-MINUTE SERIES

Produced by the United States Geological Survey North American Datum of 1983 (NAD83) World Geodetic System of 1984 (WGS84). Projection and 1 000-meter grid:Universal Transverse Mercator, Zone 13S This map is not a legal document. Boundaries may be generalized for this map scale. Private lands within government reservations may not be shown. Obtain permission before entering private lands.

Imagery......NAIP, May 2016 - August 2016 Roads......ONIS, 1980 - 2016 Names......GNIS, 1980 - 2016 Hydrography......GNIS, 1980 - 2016 Hydrography Dataset, 2005 - 2018 Contours.....National Hydrography Dataset, 2005 - 2018 Boundaries.....Multiple sources; see metadata file 2017 - 2018 Public Land Survey System......BLM, 2019 Wetlands.....BLM, 2019