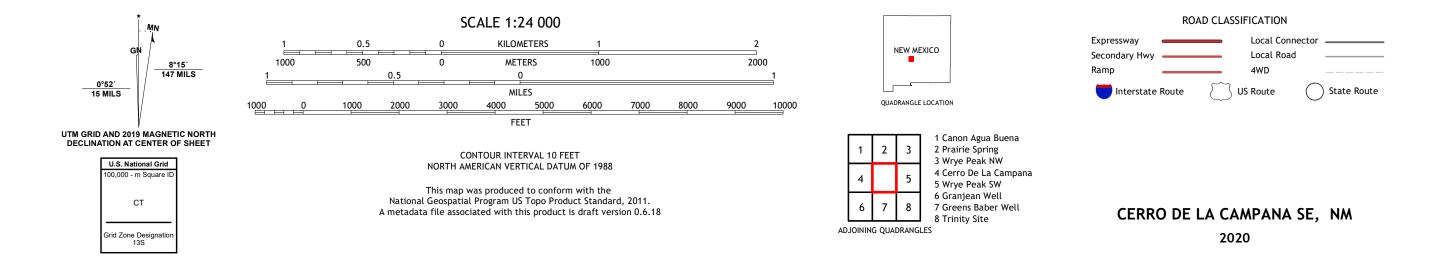

Produced by the United States Geological Survey North American Datum of 1983 (NAD83) World Geodetic System of 1984 (WGS84). Projection and 1 000-meter grid:Universal Transverse Mercator, Zone 13S This map is not a legal document. Boundaries may be generalized for this map scale. Private lands within government reservations may not be shown. Obtain permission before entering private lands.