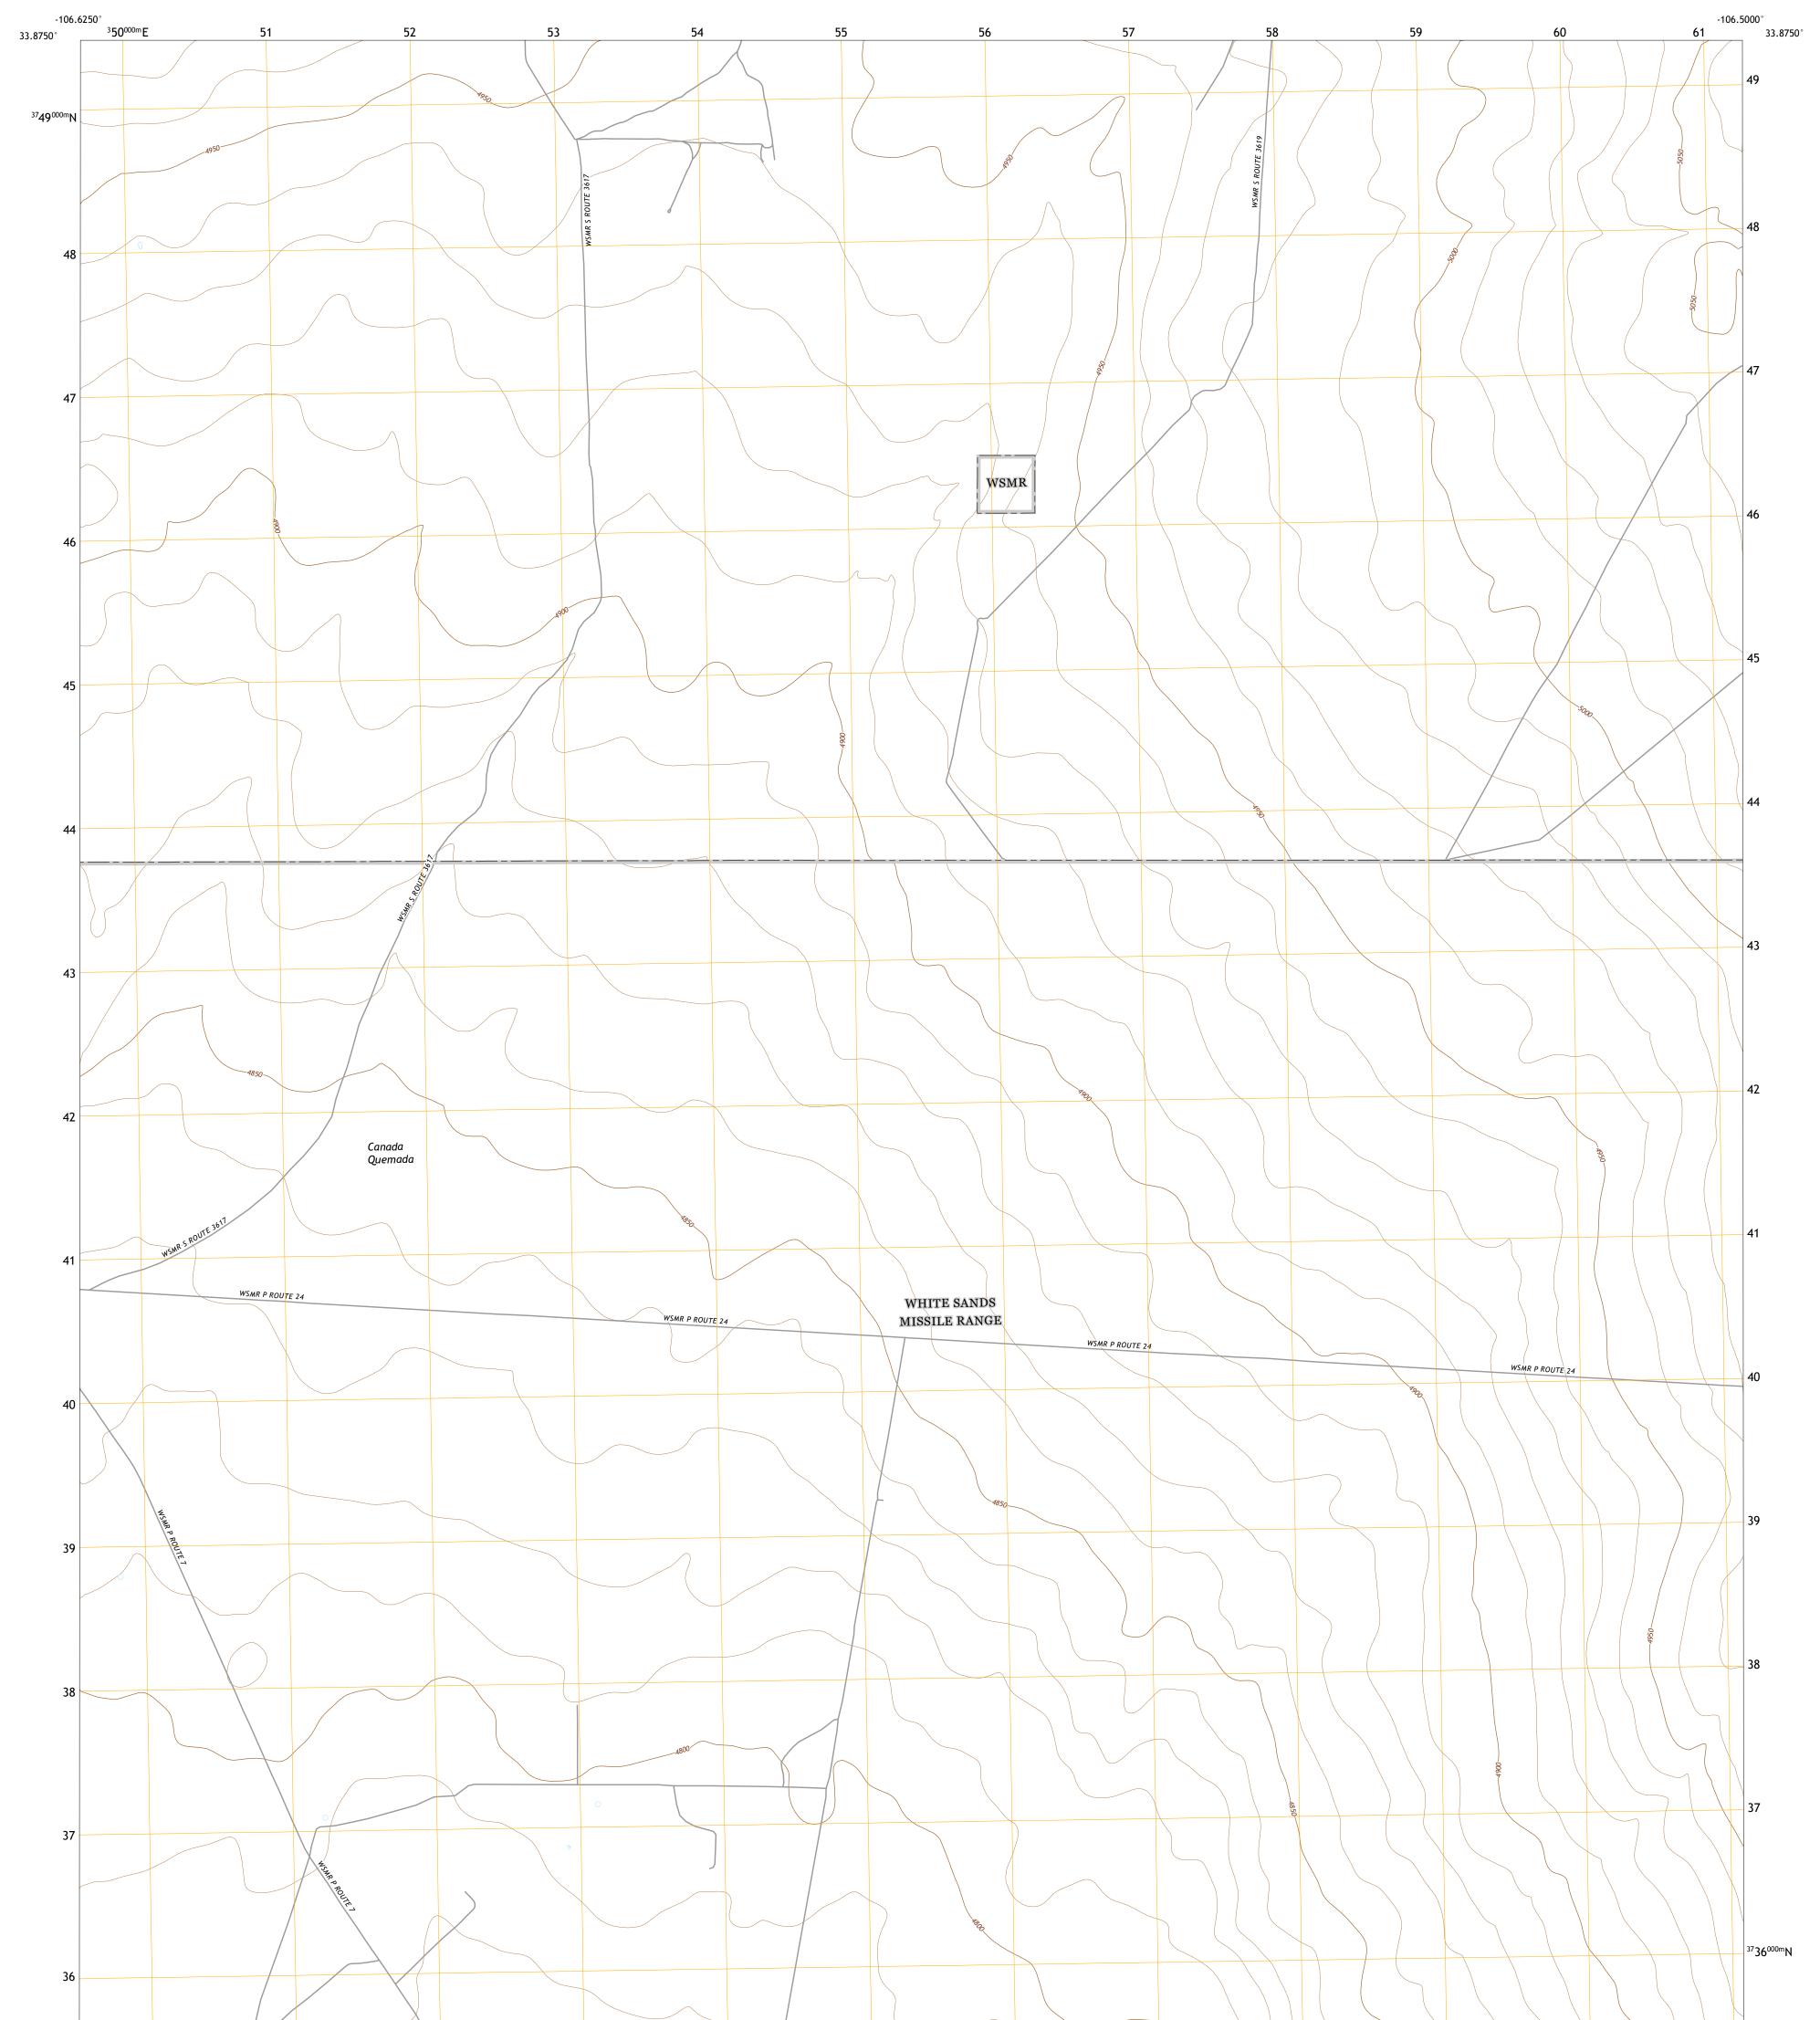

Produced by the United States Geological Survey North American Datum of 1983 (NAD83) World Geodetic System of 1984 (WGS84). Projection and 1 000-meter grid:Universal Transverse Mercator, Zone 13S This map is not a legal document. Boundaries may be generalized for this map scale. Private lands within government reservations may not be shown. Obtain permission before entering private lands.

Imagery.... Roads..... Names..... ......NAIP, May 2016 - August 2016 ..... U.S. Census Bureau, 2016 .....GNIS, 1992 

 National Hydrography Dataset, 2002 - 2019

 Contours......National Elevation Dataset, 2000

 Boundaries......Multiple sources; see metadata file 2017 - 2018

 Public Land Survey System.......BLM, 2019

 Wetlands......FWS National Wetlands Inventory Not Available