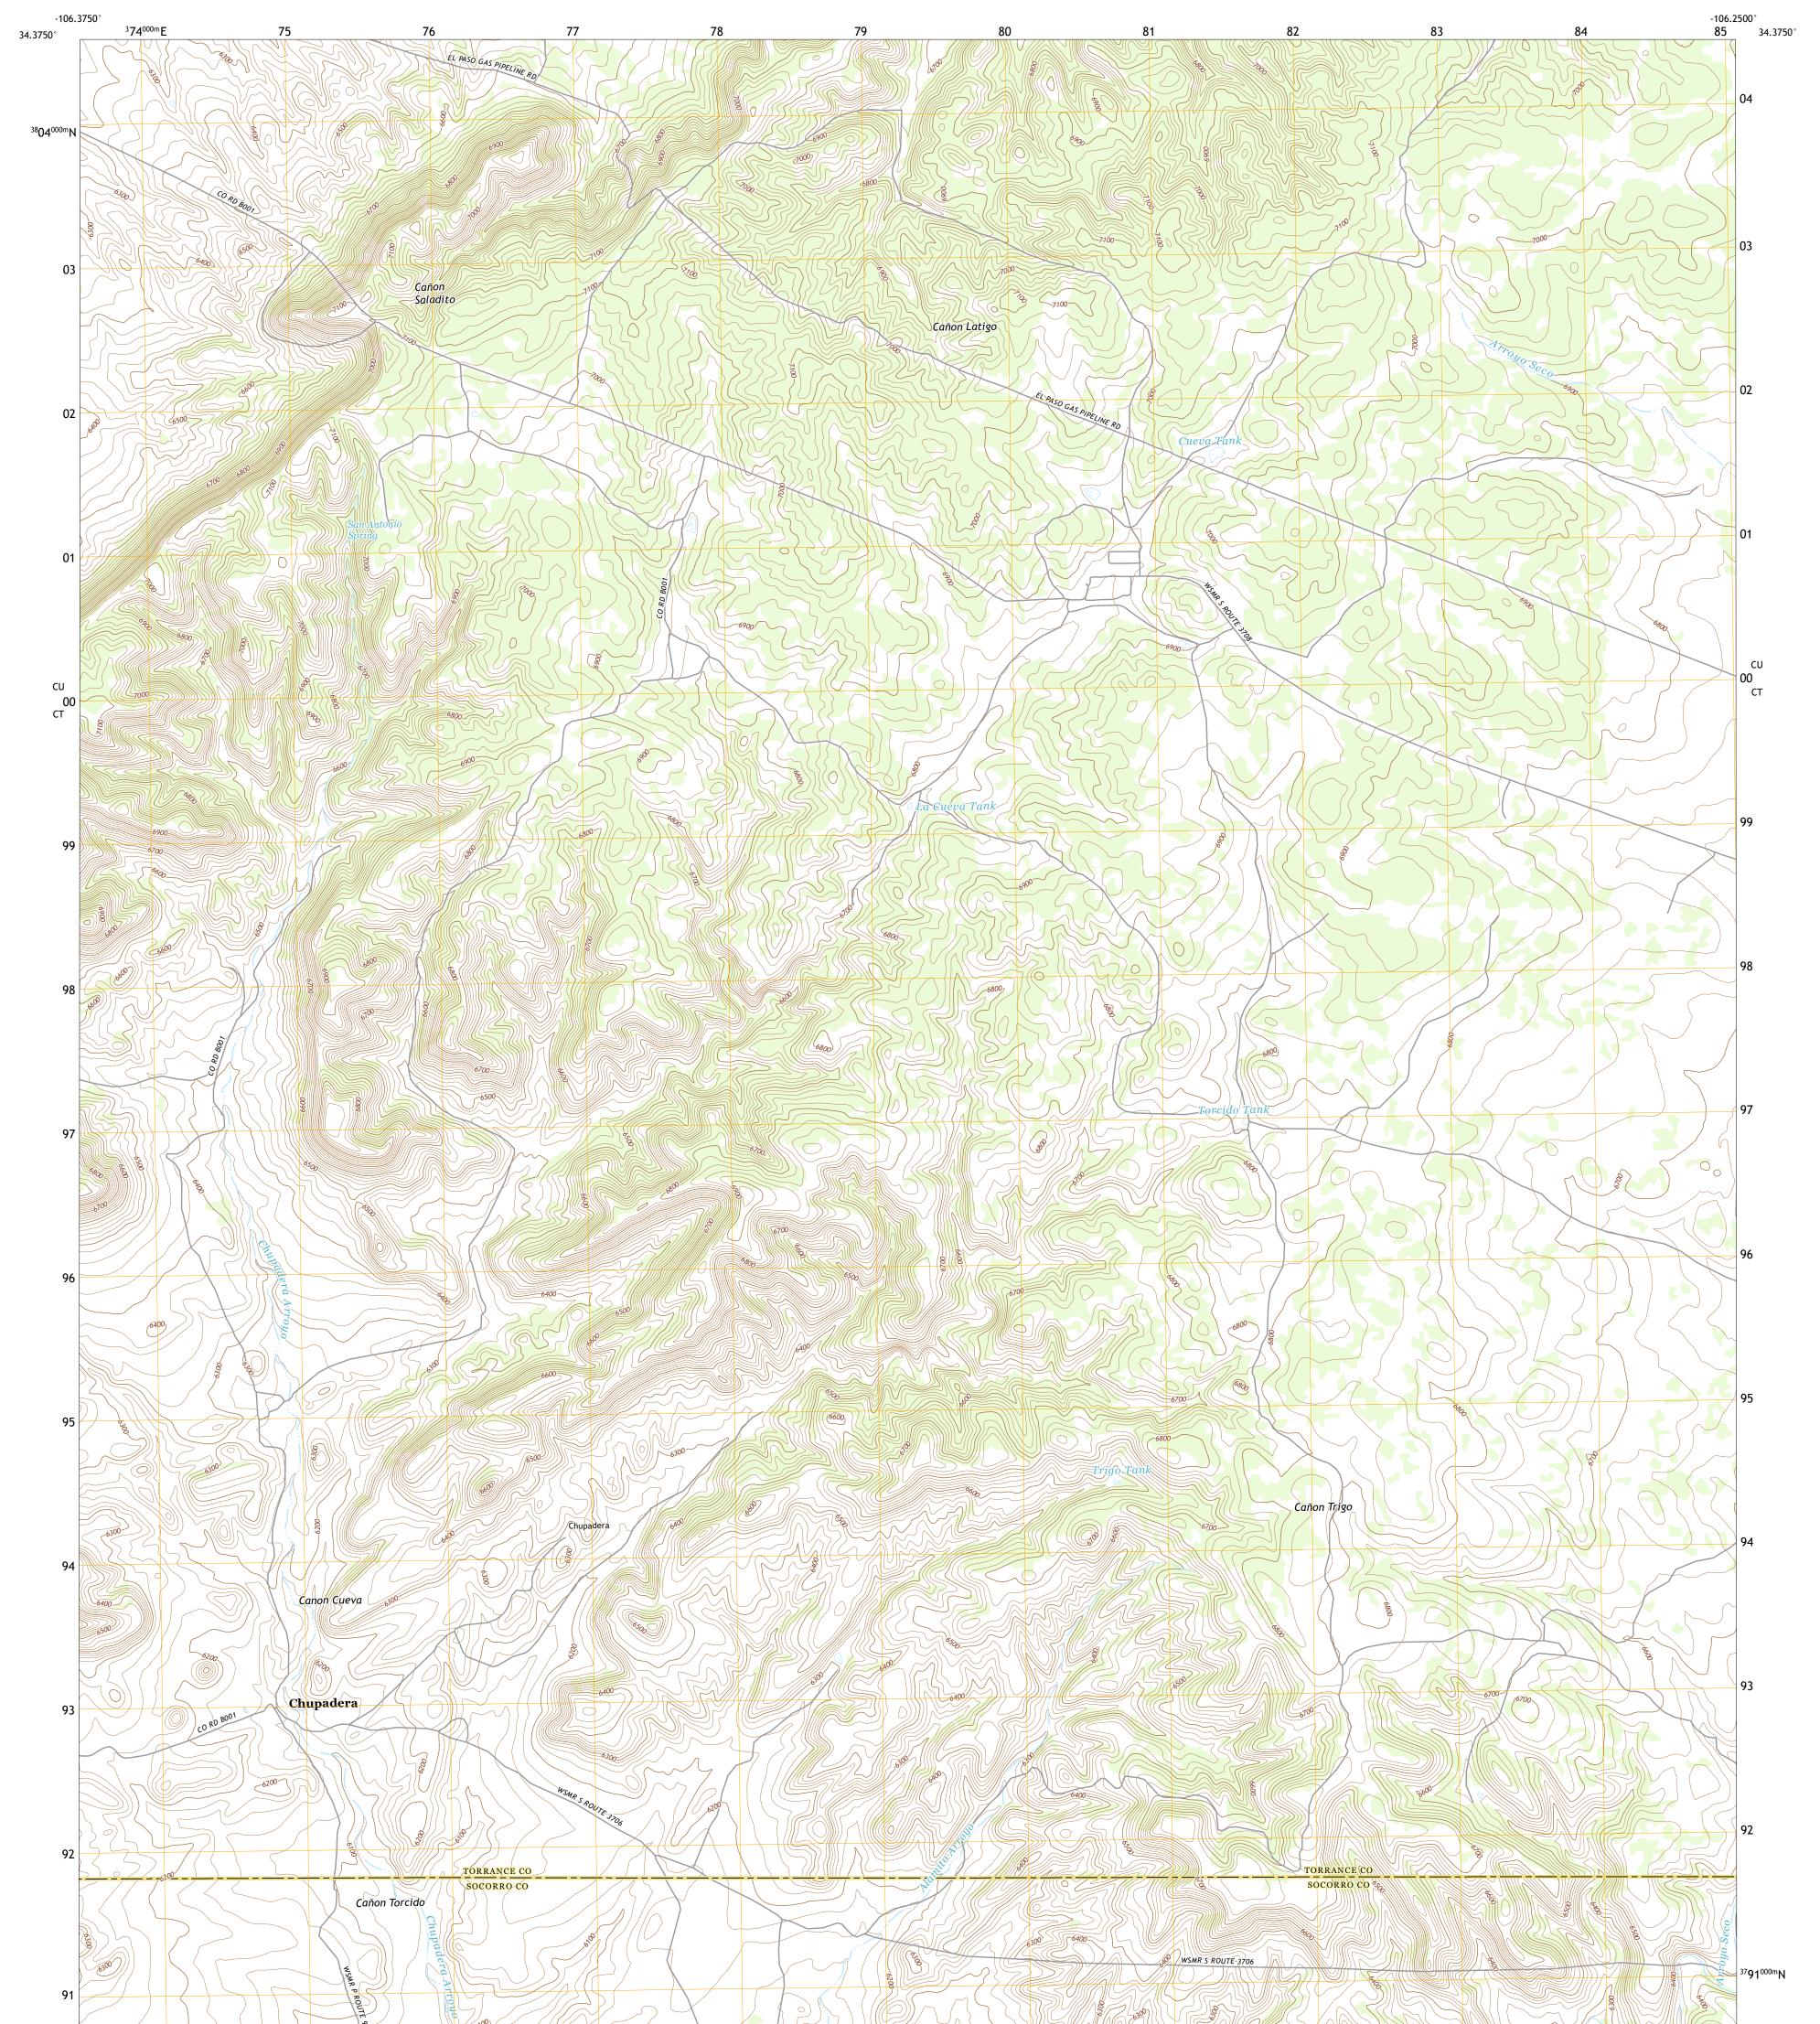

## U.S. DEPARTMENT OF THE INTERIOR U.S. GEOLOGICAL SURVEY

CHUPADERA QUADRANGLE NEW MEXICO 7.5-MINUTE SERIES

Produced by the United States Geological Survey North American Datum of 1983 (NAD83) World Geodetic System of 1984 (WGS84). Projection and 1 000-meter grid:Universal Transverse Mercator, Zone 13S This map is not a legal document. Boundaries may be generalized for this map scale. Private lands within government reservations may not be shown. Obtain permission before entering private lands.

 Imagery......NAIP, July 2016 - August 2016

 Roads......NAIP, July 2016 - August 2016

 Roads......Naional U.S. Census Bureau, 2016

 Names......GNIS, 1980 - 2018

 Hydrography......Sational Hydrography Dataset, 2002 - 2019

 Contours......National Elevation Dataset, 1999 - 2019

 Boundaries......Multiple sources; see metadata file 2017 - 2018

 Public Land Survey System.......BLM, 2019

 Wetlands......FWS National Wetlands Inventory Not Available