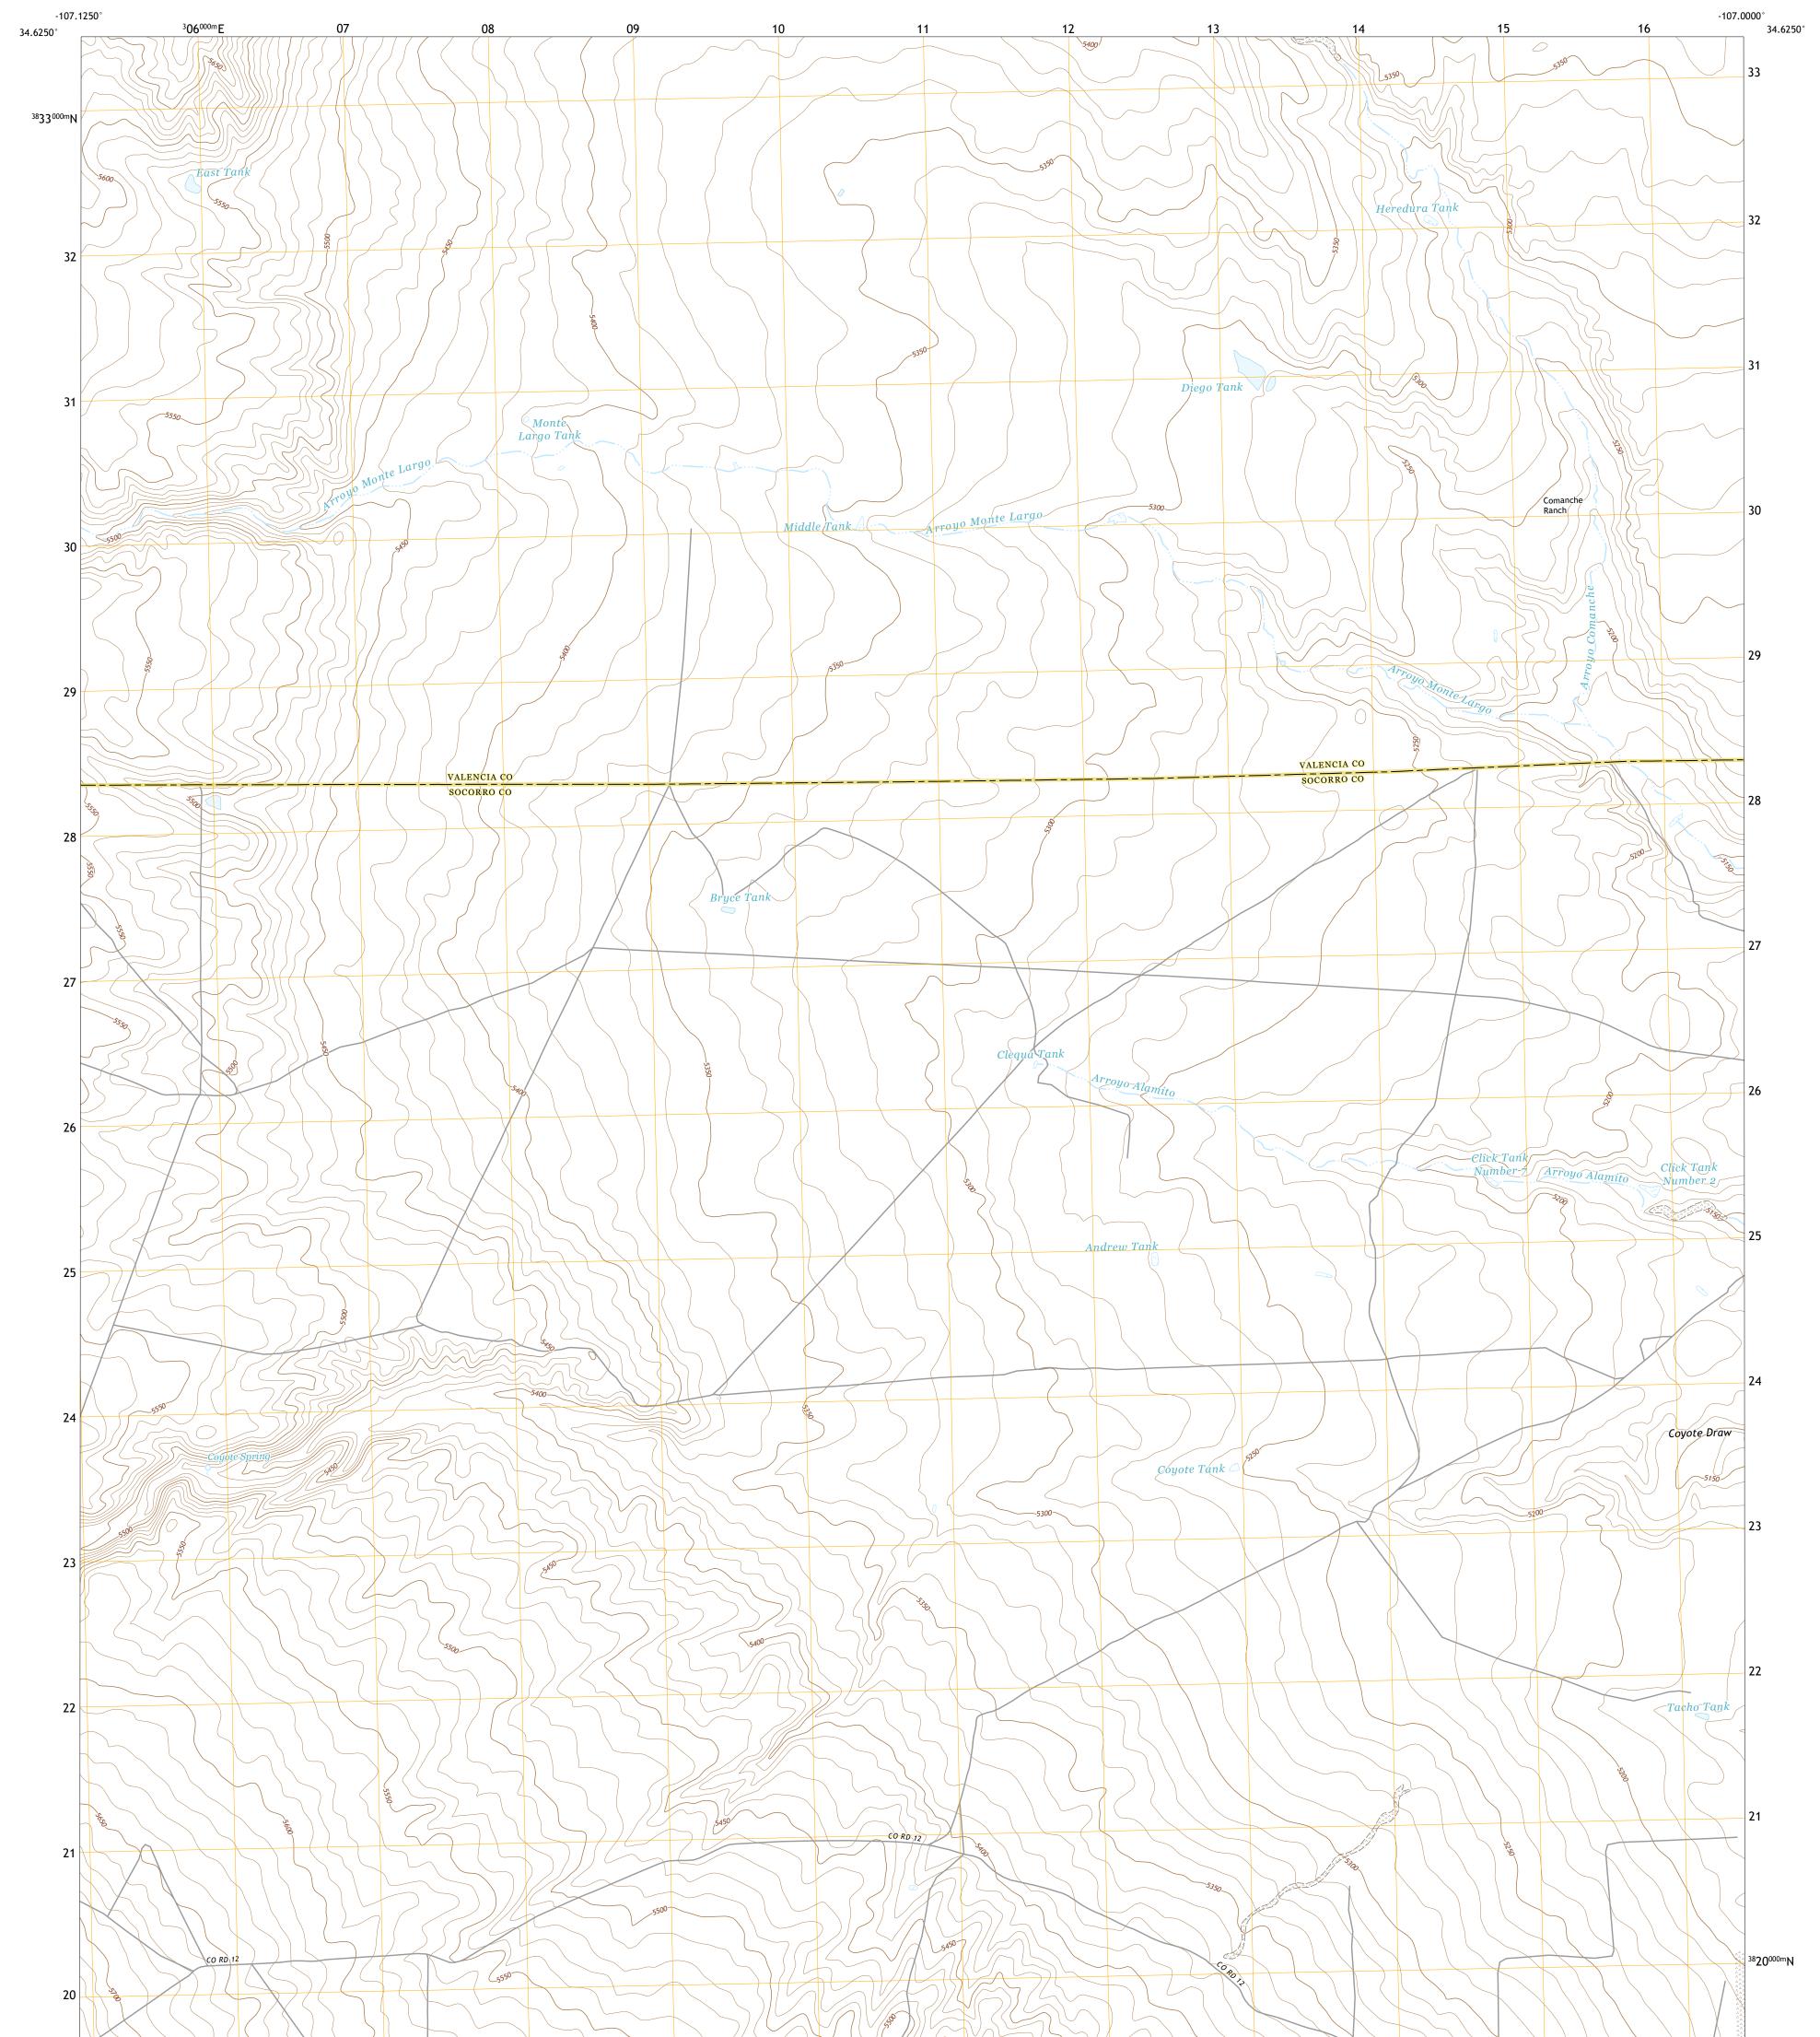

## U.S. DEPARTMENT OF THE INTERIOR U.S. GEOLOGICAL SURVEY

Produced by the United States Geological Survey North American Datum of 1983 (NAD83) World Geodetic System of 1984 (WGS84). Projection and 1 000-meter grid:Universal Transverse Mercator, Zone 13S This map is not a legal document. Boundaries may be generalized for this map scale. Private lands within government reservations may not be shown. Obtain permission before entering private lands.

Imagery......NAIP, June 2016 - August 2016 Roads......ONIP, June 2016 - August 2016 Names......GNIS, 1980 - 2011 Hydrography......GNIS, 1980 - 2011 Contours.....National Hydrography Dataset, 2004 - 2019 Contours.....National Elevation Dataset, 1999 Boundaries.....Multiple sources; see metadata file 2017 - 2018 Public Land Survey System......BLM, 2019 Wetlands......BLM, 2019