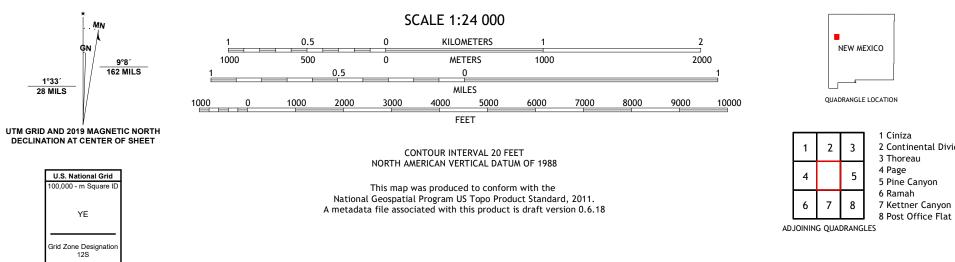

## U.S. DEPARTMENT OF THE INTERIOR U.S. GEOLOGICAL SURVEY

PUREST SERVICE

COTTONWOOD CANYON QUADRANGLE NEW MEXICO 7.5-MINUTE SERIES

Produced by the United States Geological Survey North American Datum of 1983 (NAD83) World Geodetic System of 1984 (WGS84). Projection and 1 000-meter grid:Universal Transverse Mercator, Zone 12S This map is not a legal document. Boundaries may be generalized for this map scale. Private lands within government reservations may not be shown. Obtain permission before entering private lands.

```
Imagery......NAIP, May 2016 - August 2016
Roads......U.S. Census Bureau, 2016
Roads within US Forest Service Lands.......FSTopo Data
with limited Forest Service updates, 2013 - 2016
Names......GNIS, 1978 - 2019
Hydrography.....National Hydrography Dataset, 2002 - 2019
Contours.....National Elevation Dataset, 2019
Boundaries.....Multiple sources; see metadata file 2017 - 2018
Public Land Survey System......BLM, 2019
Wetlands.....BLM, 2019
```