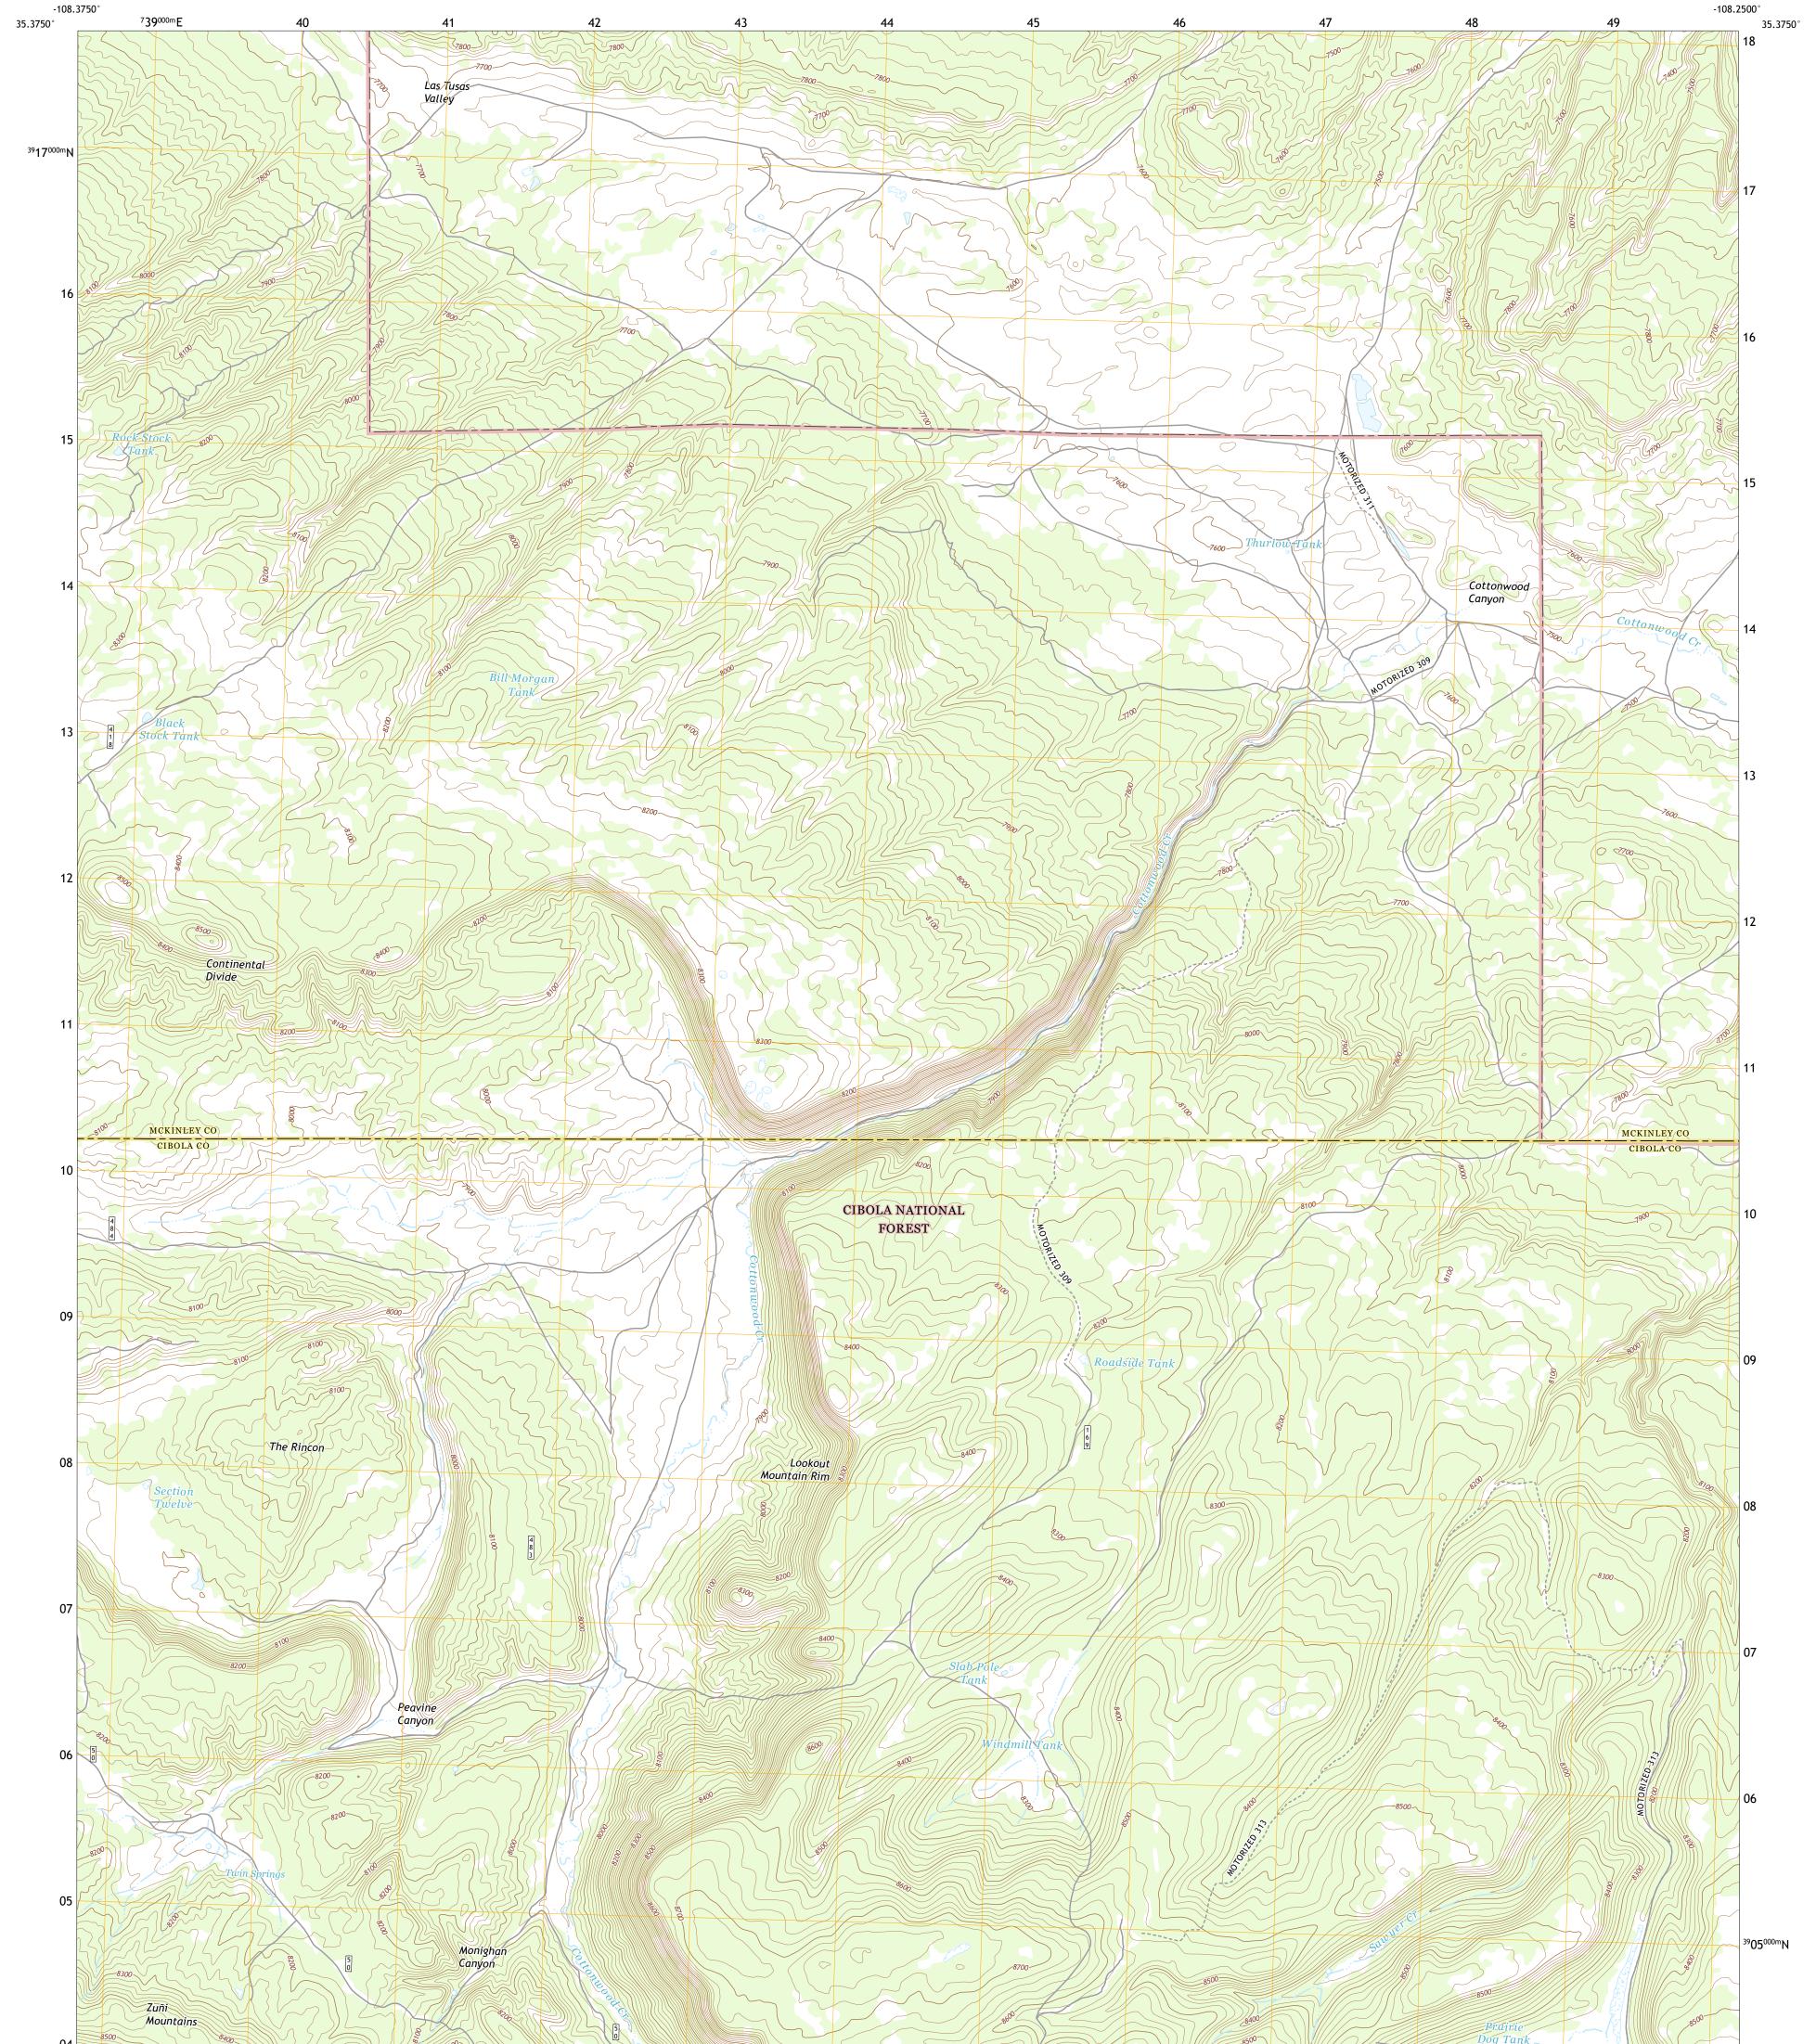

## U.S. DEPARTMENT OF THE INTERIOR U.S. GEOLOGICAL SURVEY

PUREST SERVICE

COTTONWOOD CANYON QUADRANGLE NEW MEXICO 7.5-MINUTE SERIES

Produced by the United States Geological Survey North American Datum of 1983 (NAD83) World Geodetic System of 1984 (WGS84). Projection and 1 000-meter grid:Universal Transverse Mercator, Zone 12S This map is not a legal document. Boundaries may be generalized for this map scale. Private lands within government reservations may not be shown. Obtain permission before entering private lands.

```
Imagery......NAIP, May 2016 - August 2016
Roads......U.S. Census Bureau, 2016
Roads within US Forest Service Lands.......FSTopo Data
with limited Forest Service updates, 2013 - 2016
Names......GNIS, 1978 - 2019
Hydrography.....National Hydrography Dataset, 2002 - 2019
Contours.....National Elevation Dataset, 2019
Boundaries.....Multiple sources; see metadata file 2017 - 2018
Public Land Survey System......BLM, 2019
Wetlands.....BLM, 2019
```