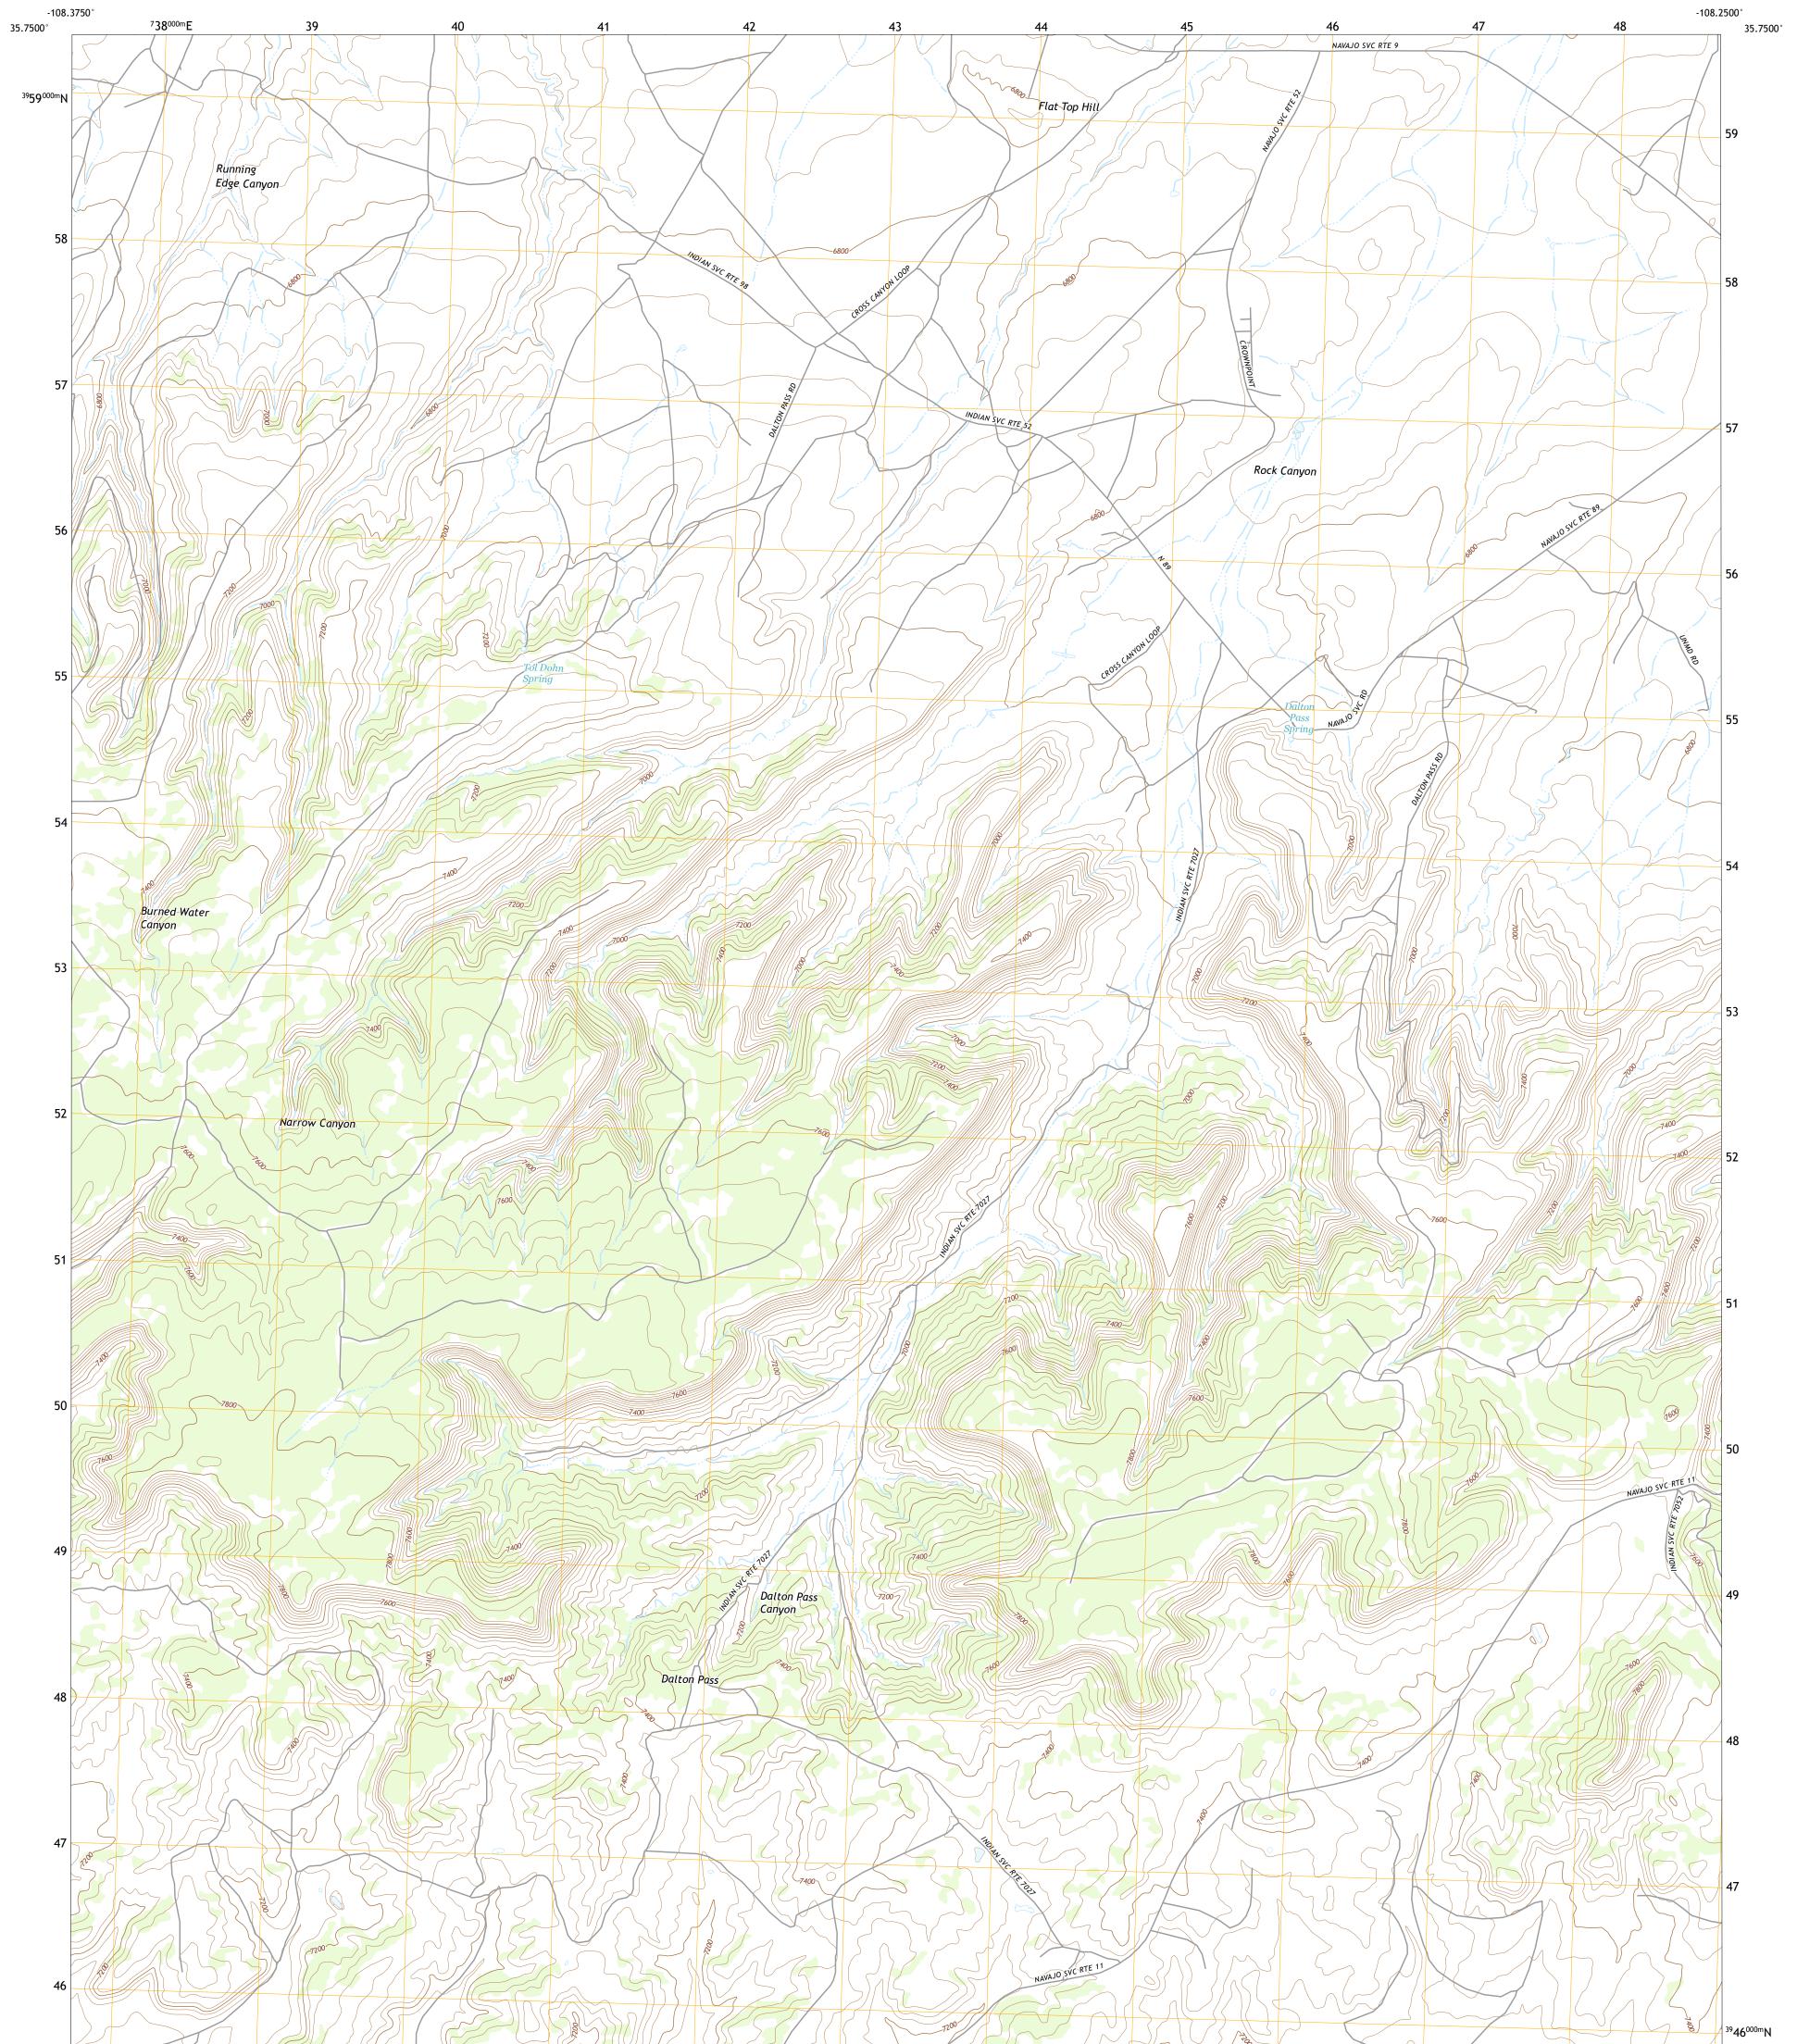

## U.S. DEPARTMENT OF THE INTERIOR U.S. GEOLOGICAL SURVEY









Produced by the United States Geological Survey North American Datum of 1983 (NAD83) World Geodetic System of 1984 (WGS84). Projection and 1 000-meter grid:Universal Transverse Mercator, Zone 12S This map is not a legal document. Boundaries may be generalized for this map scale. Private lands within government reservations may not be shown. Obtain permission before entering private lands.

Imagery......NAIP, May 2016 - August 2016 Roads......ORIS, 1980 - 2018 Hydrography......GNIS, 1980 - 2018 Hydrography......National Hydrography Dataset, 2002 - 2019 Contours.....National Elevation Dataset, 1999 Boundaries.....Multiple sources; see metadata file 2017 - 2018 Public Land Survey System......BLM, 2019 Wetlands......BLM, 2009



## NSN. 7 6 4 3 0 1 6 3 8 2 9 8 1 NGA REF NO. US GS X 2 4 K 1