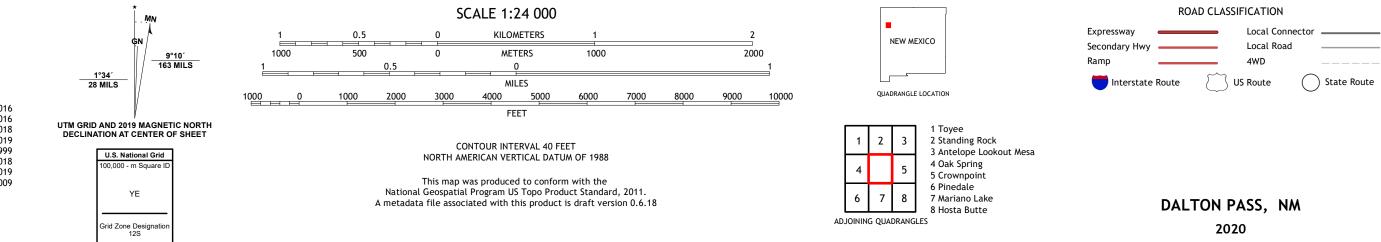

## U.S. DEPARTMENT OF THE INTERIOR U.S. GEOLOGICAL SURVEY

Produced by the United States Geological Survey North American Datum of 1983 (NAD83) World Geodetic System of 1984 (WGS84). Projection and 1 000-meter grid:Universal Transverse Mercator, Zone 12S This map is not a legal document. Boundaries may be generalized for this map scale. Private lands within government reservations may not be shown. Obtain permission before entering private lands.

Imagery......NAIP, May 2016 - August 2016 Roads......ORIS, 1980 - 2018 Hydrography......GNIS, 1980 - 2018 Hydrography......National Hydrography Dataset, 2002 - 2019 Contours.....National Elevation Dataset, 1999 Boundaries.....Multiple sources; see metadata file 2017 - 2018 Public Land Survey System......BLM, 2019 Wetlands......BLM, 2009

## NSN. 7 6 4 3 0 1 6 3 8 2 9 8 1 NGA REF NO. US GS X 2 4 K 1 1 2 5 1