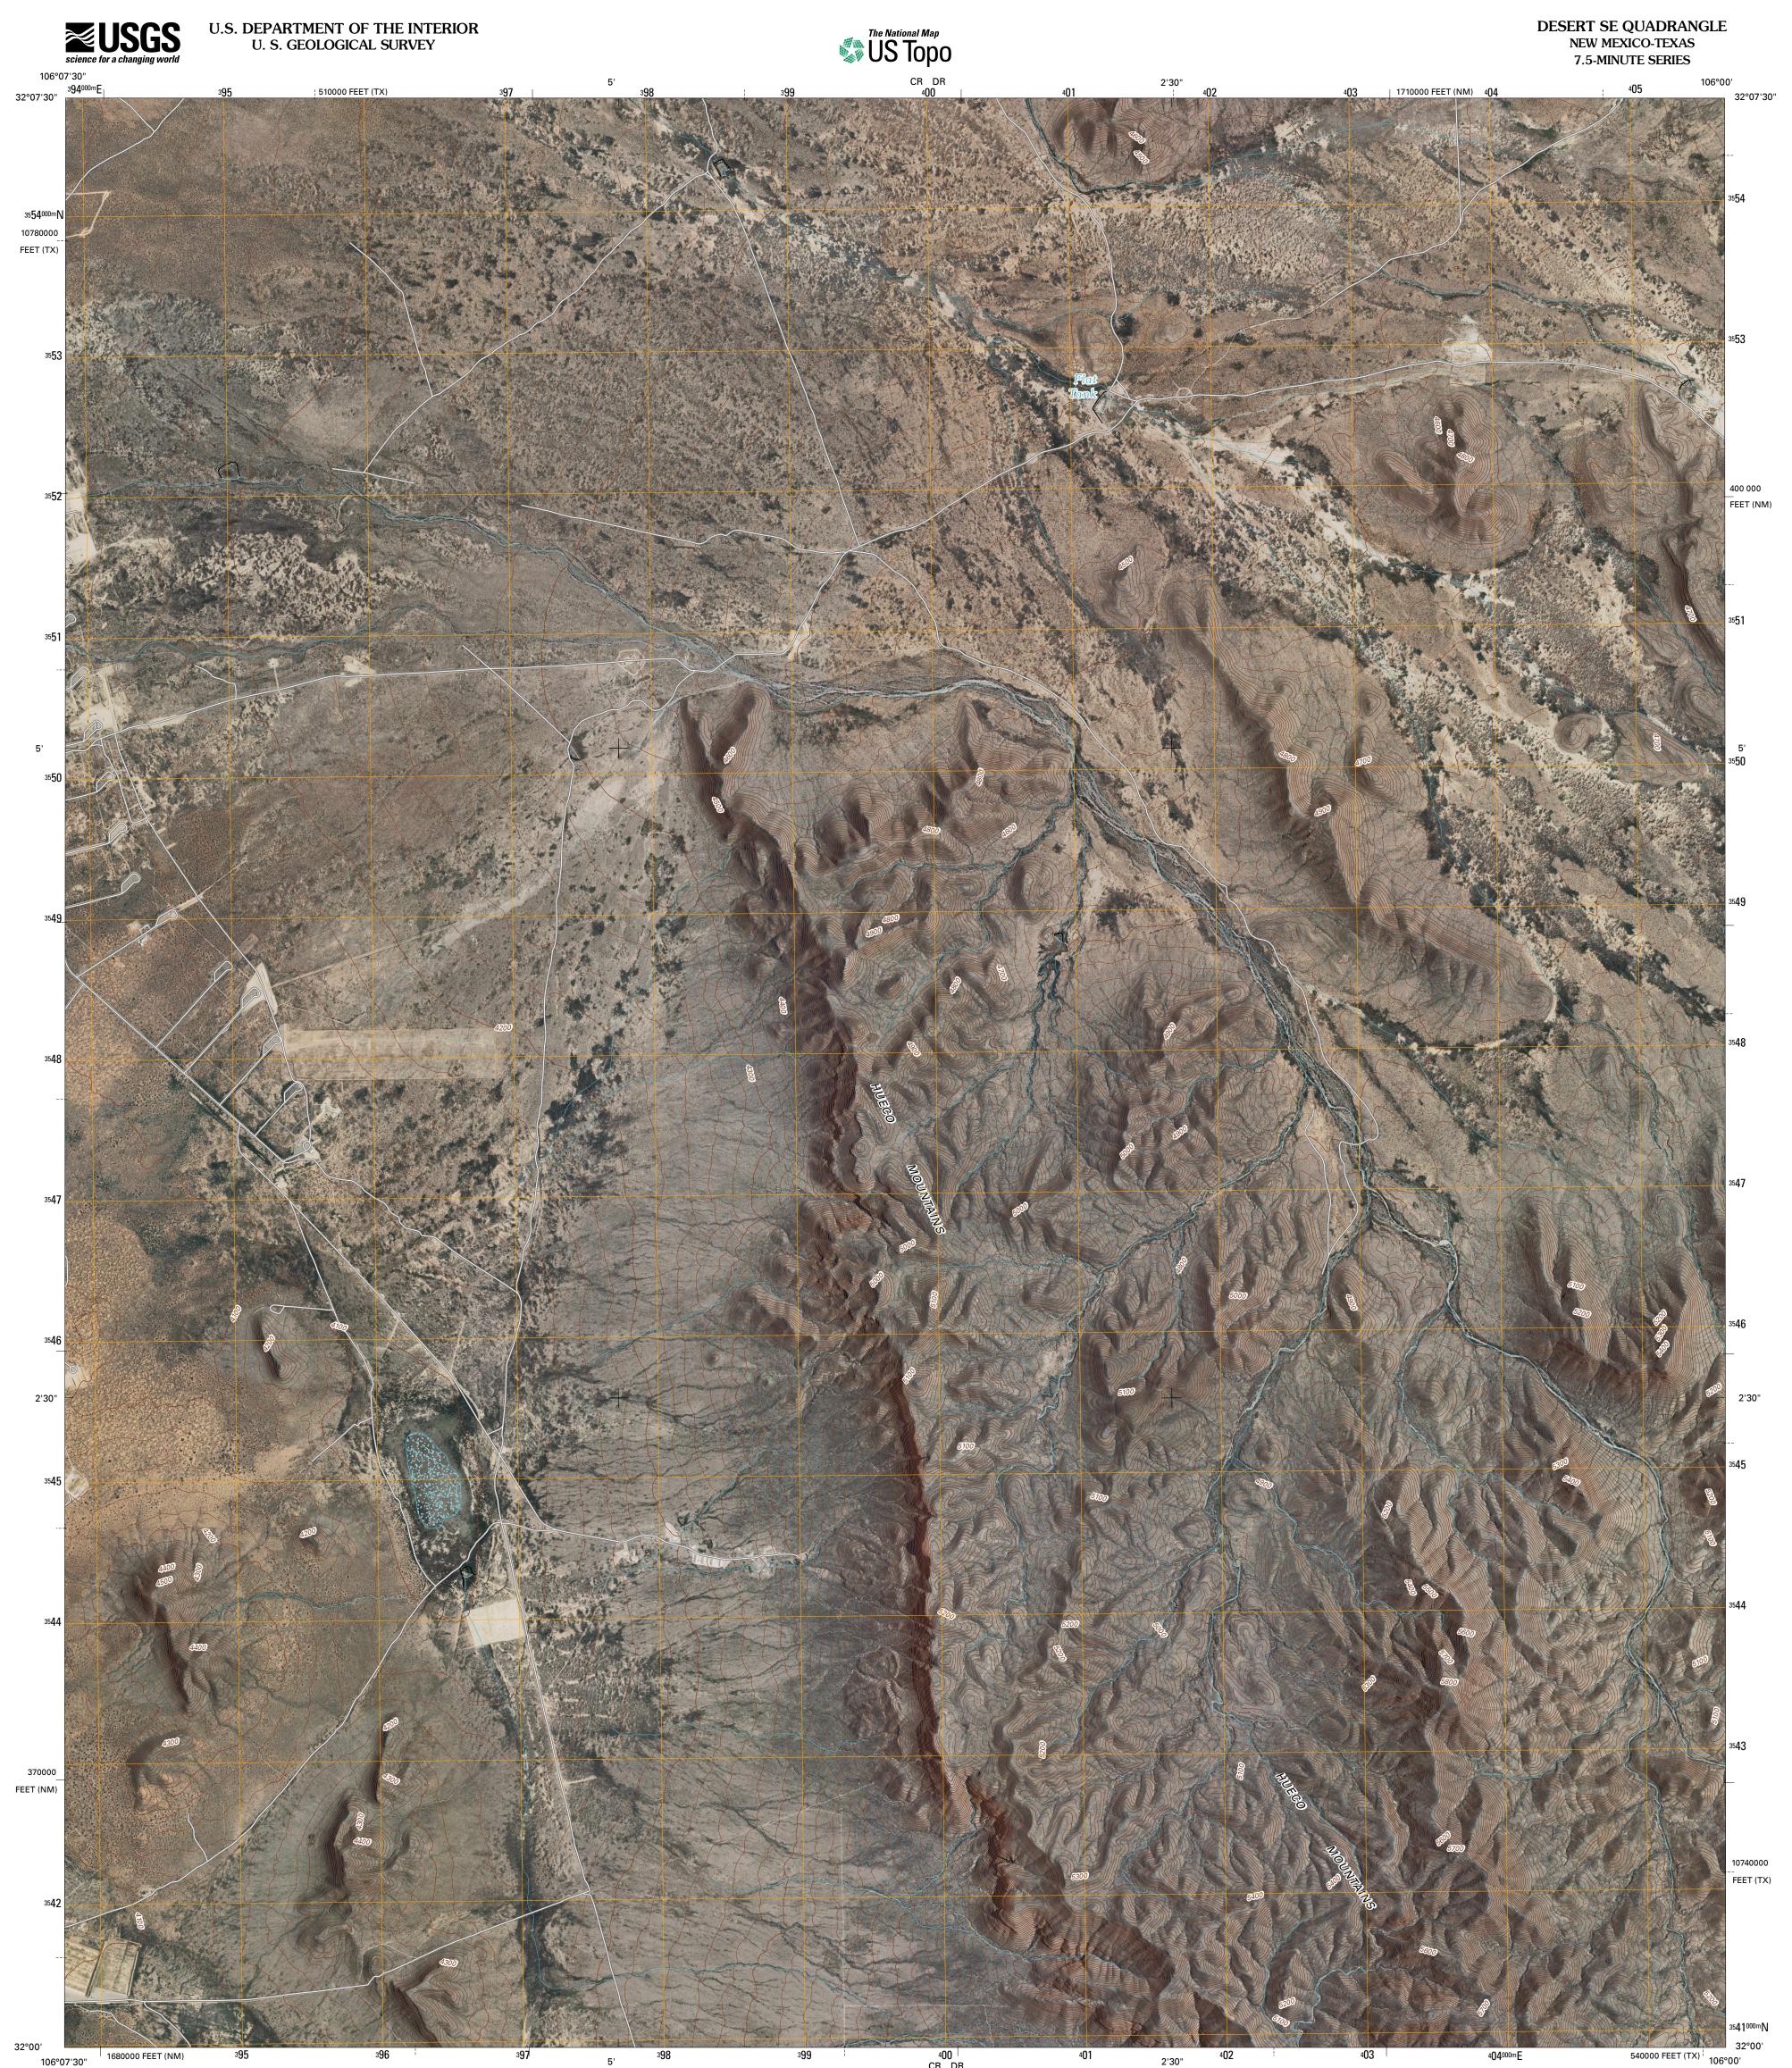

Imagery..... Roads......

Names..... Hydrography... Contours.....

.....NAIP, September 2008 - July 2009 .....©2006-2010 Tele Atlas .....GNIS, 2008 .....National Hydrography Dataset, 2008 .....National Elevation Dataset, 2001

Produced by the United States Geological Survey North American Datum of 1983 (NAD83) World Geodetic System of 1984 (WGS84). Projection and 1 000-meter grid: Universal Transverse Mercator, Zone 13S 10 000-foot ticks: New Mexico Coordinate System of 1983 (central zone) and Texas Coordinate System of 1983 (central zone)