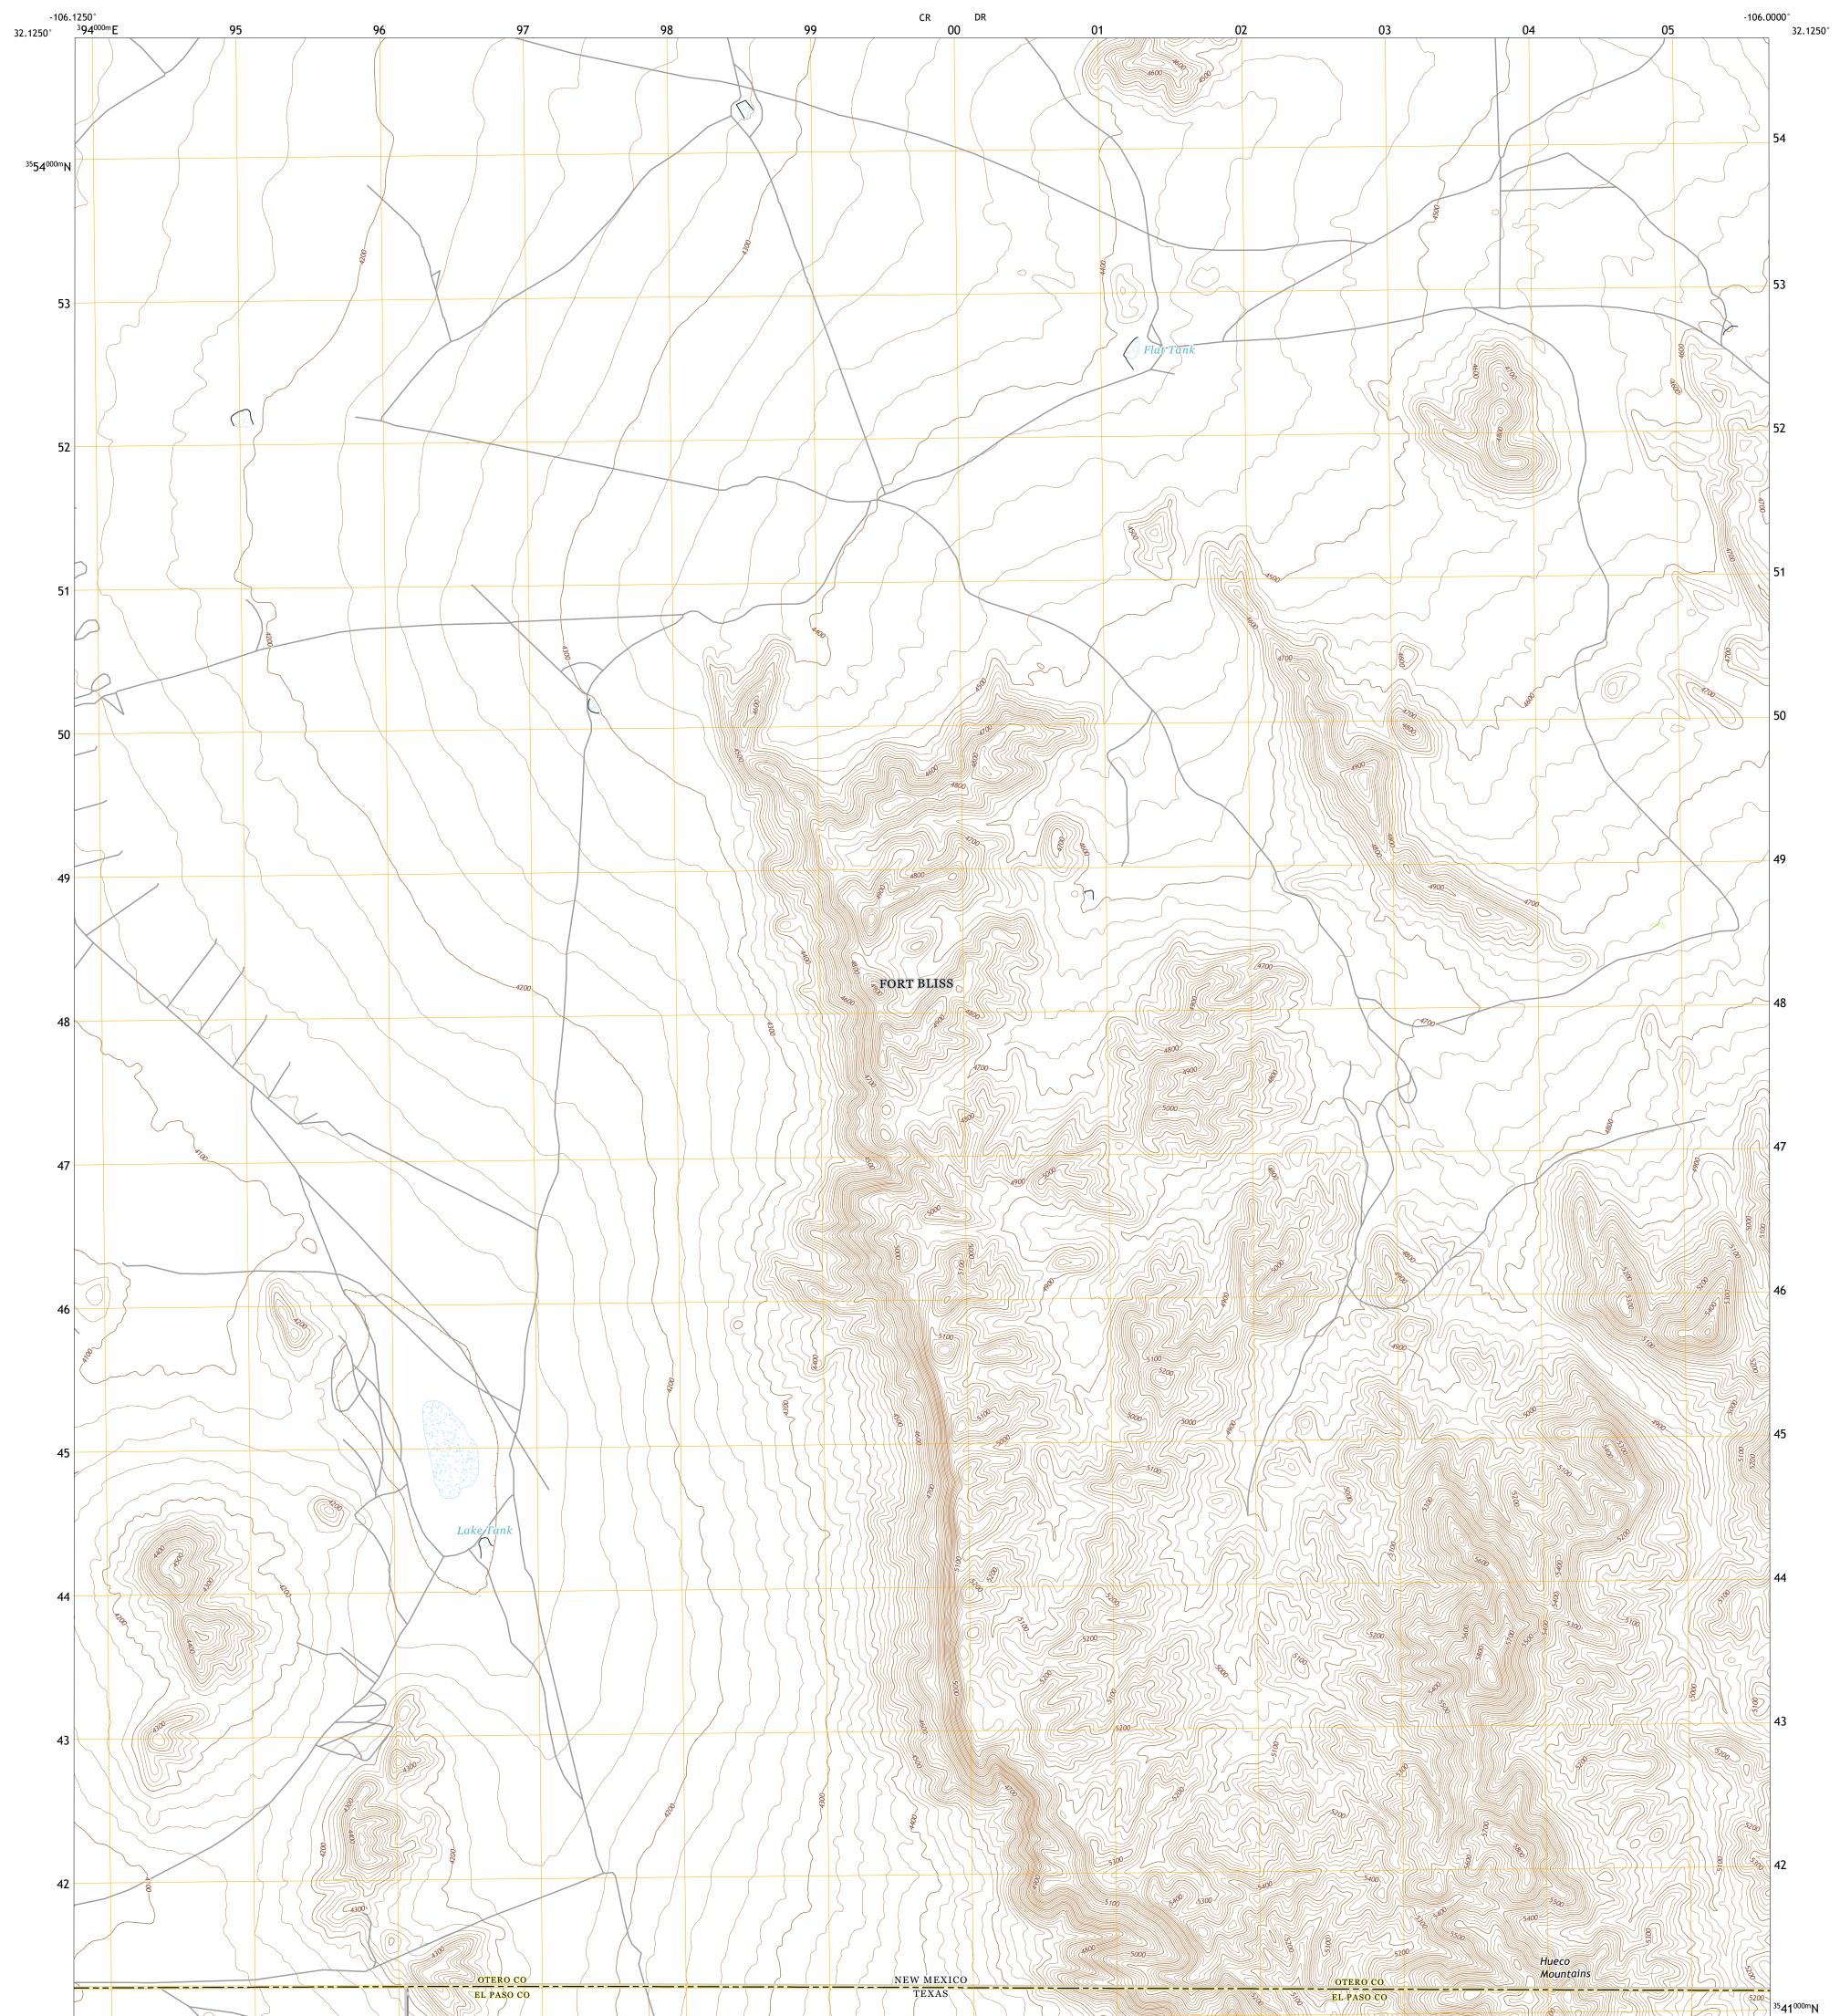

## U.S. DEPARTMENT OF THE INTERIOR U.S. GEOLOGICAL SURVEY

Produced by the United States Geological Survey North American Datum of 1983 (NAD83) World Geodetic System of 1984 (WGS84). Projection and 1 000-meter grid:Universal Transverse Mercator, Zone 135\13R This map is not a legal document. Boundaries may be generalized for this map scale. Private lands within government reservations may not be shown. Obtain permission before entering private lands.

Imagery......NAIP, May 2016 - November 2016 Roads......GNIS, 1979 - 2018 Hydrography......GNIS, 1979 - 2018 Contours.....National Hydrography Dataset, 2001 - 2018 Contours.....National Elevation Dataset, 2001 - 2005 Boundaries.....Multiple sources; see metadata file 2017 - 2018 Public Land Survey System......BLM, 2019 Wetlands.....BLM, 2019