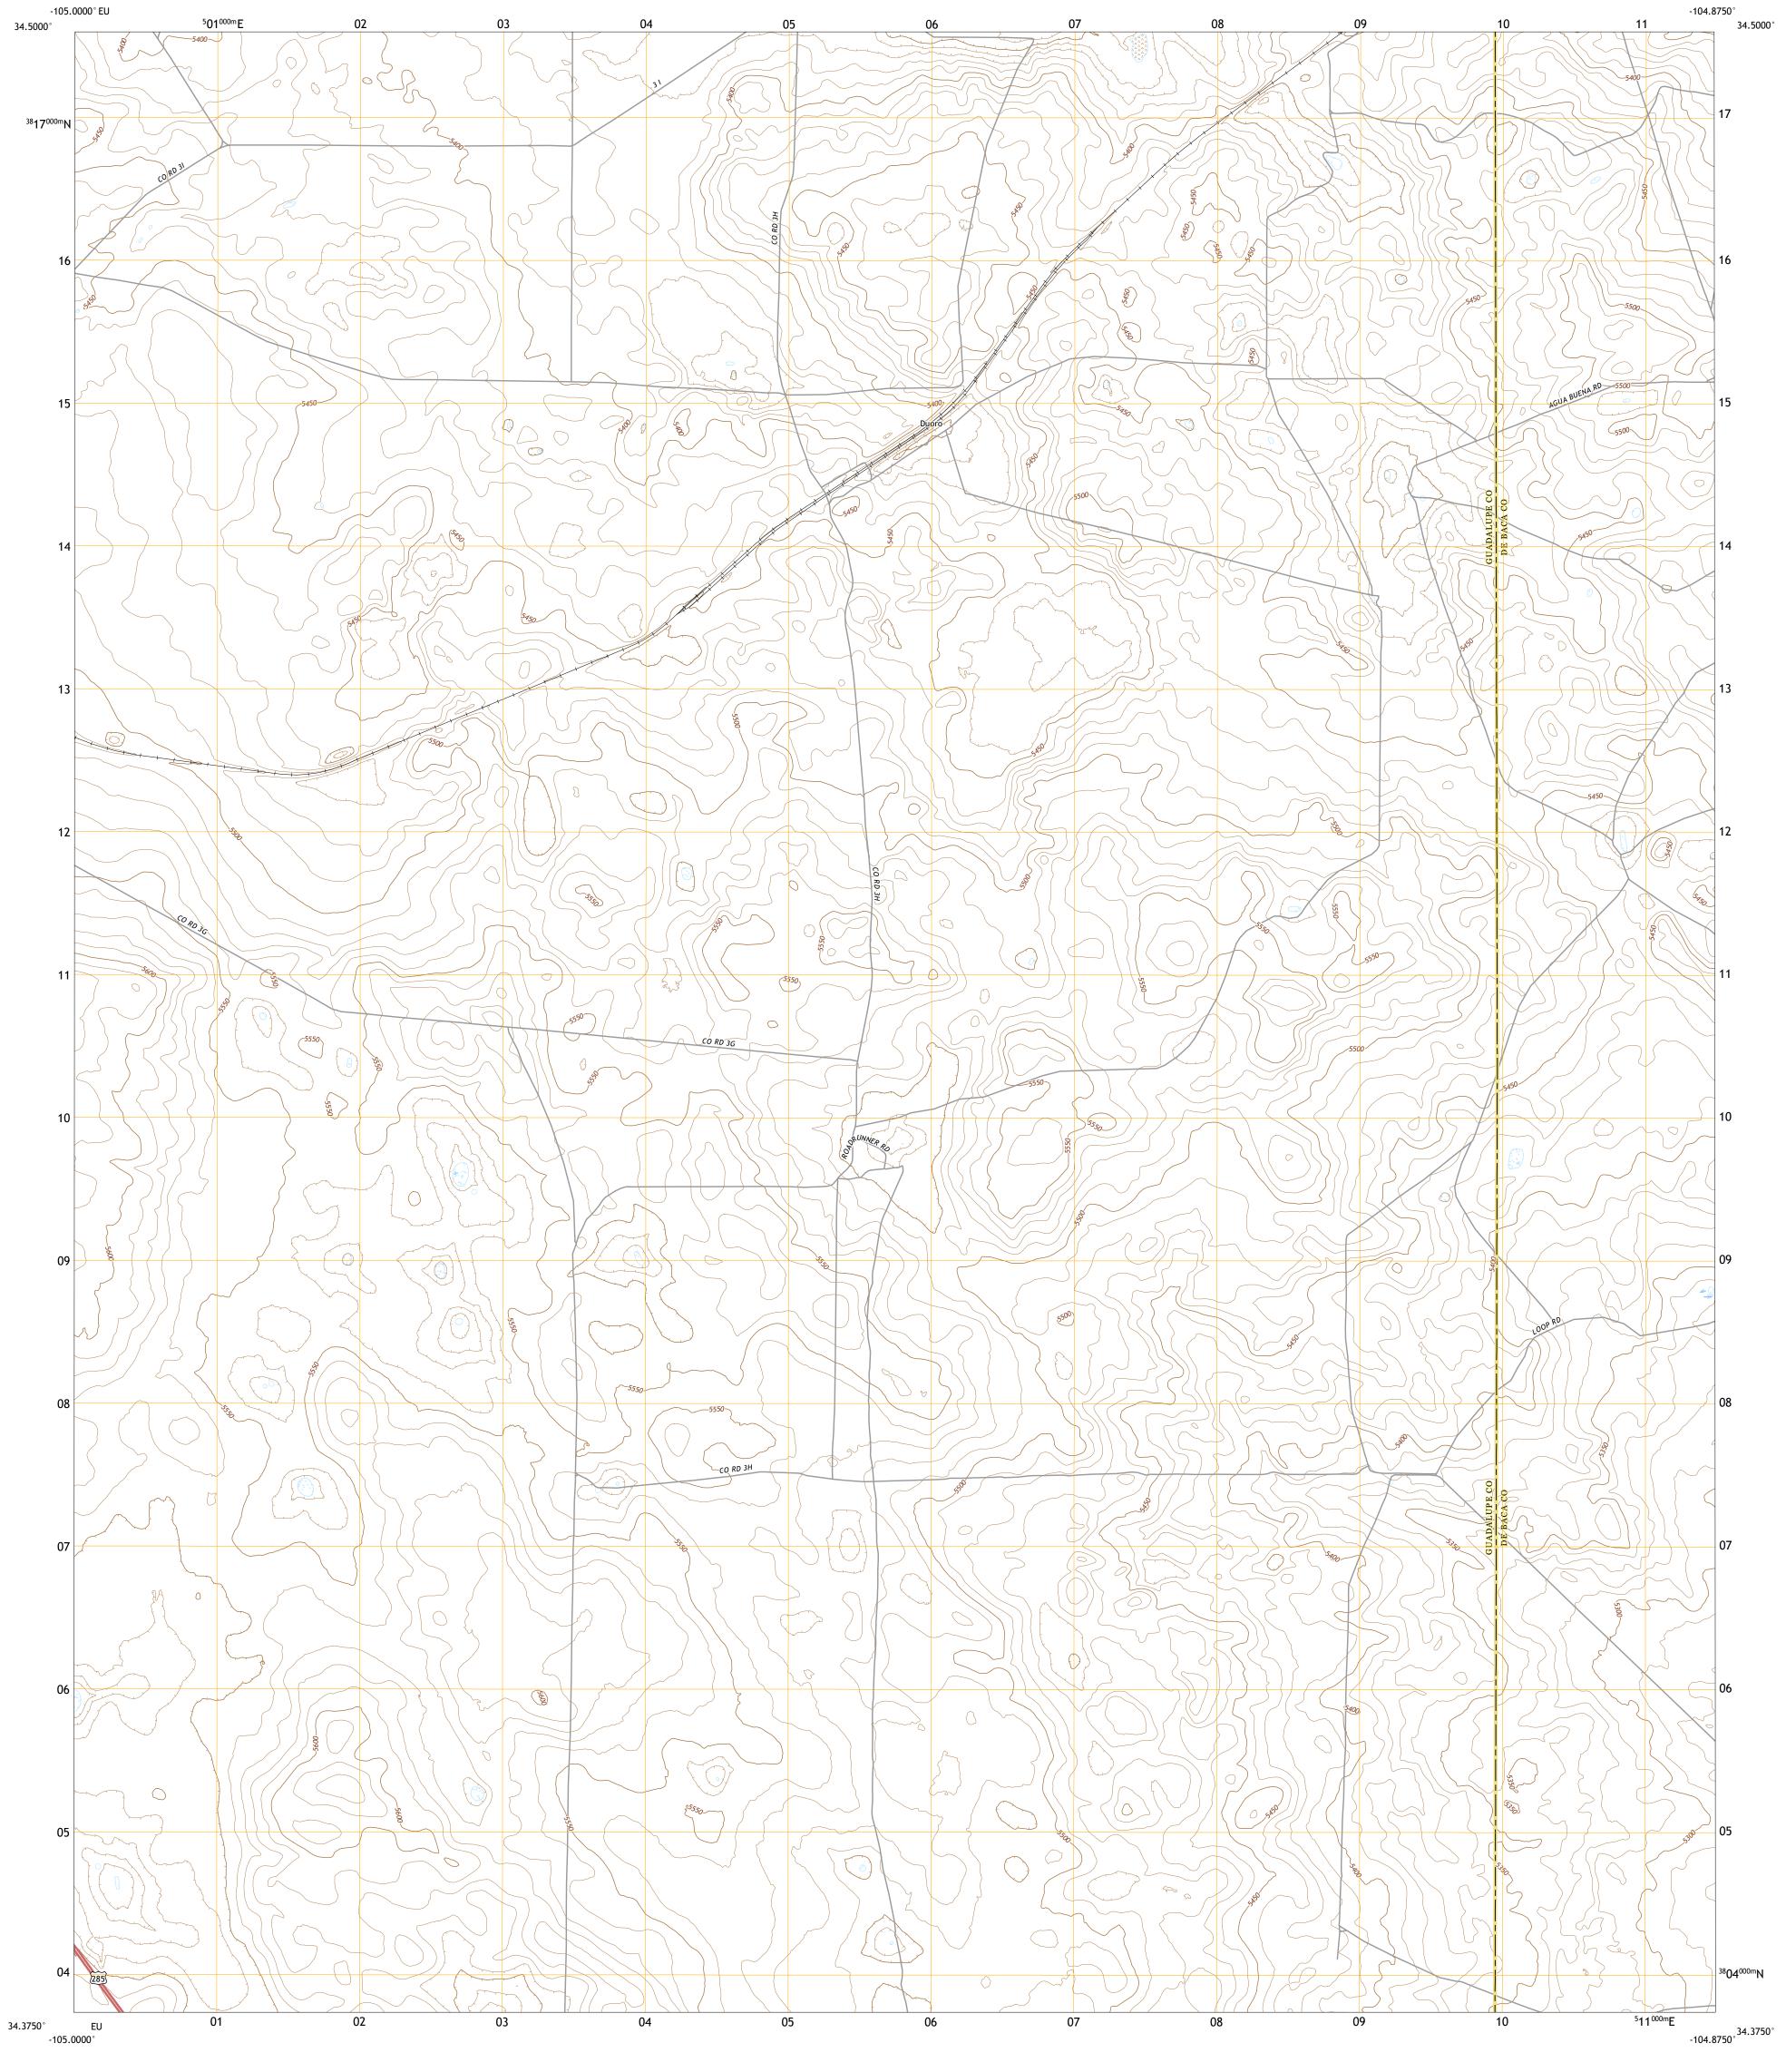

EU

Grid Zone Designation

Produced by the United States Geological Survey

This map is not a legal document. Boundaries may be generalized for this map scale. Private lands within government reservations may not be shown. Obtain permission before

North American Datum of 1983 (NAD83) World Geodetic System of 1984 (WGS84). Projection and 1 000-meter grid:Universal Transverse Mercator, Zone 13S

entering private lands.

Imagery..... Roads...... Names.....

This map was produced to conform with the National Geospatial Program US Topo Product Standard, 2011. A metadata file associated with this product is draft version 0.6.18

NEW MEXICO