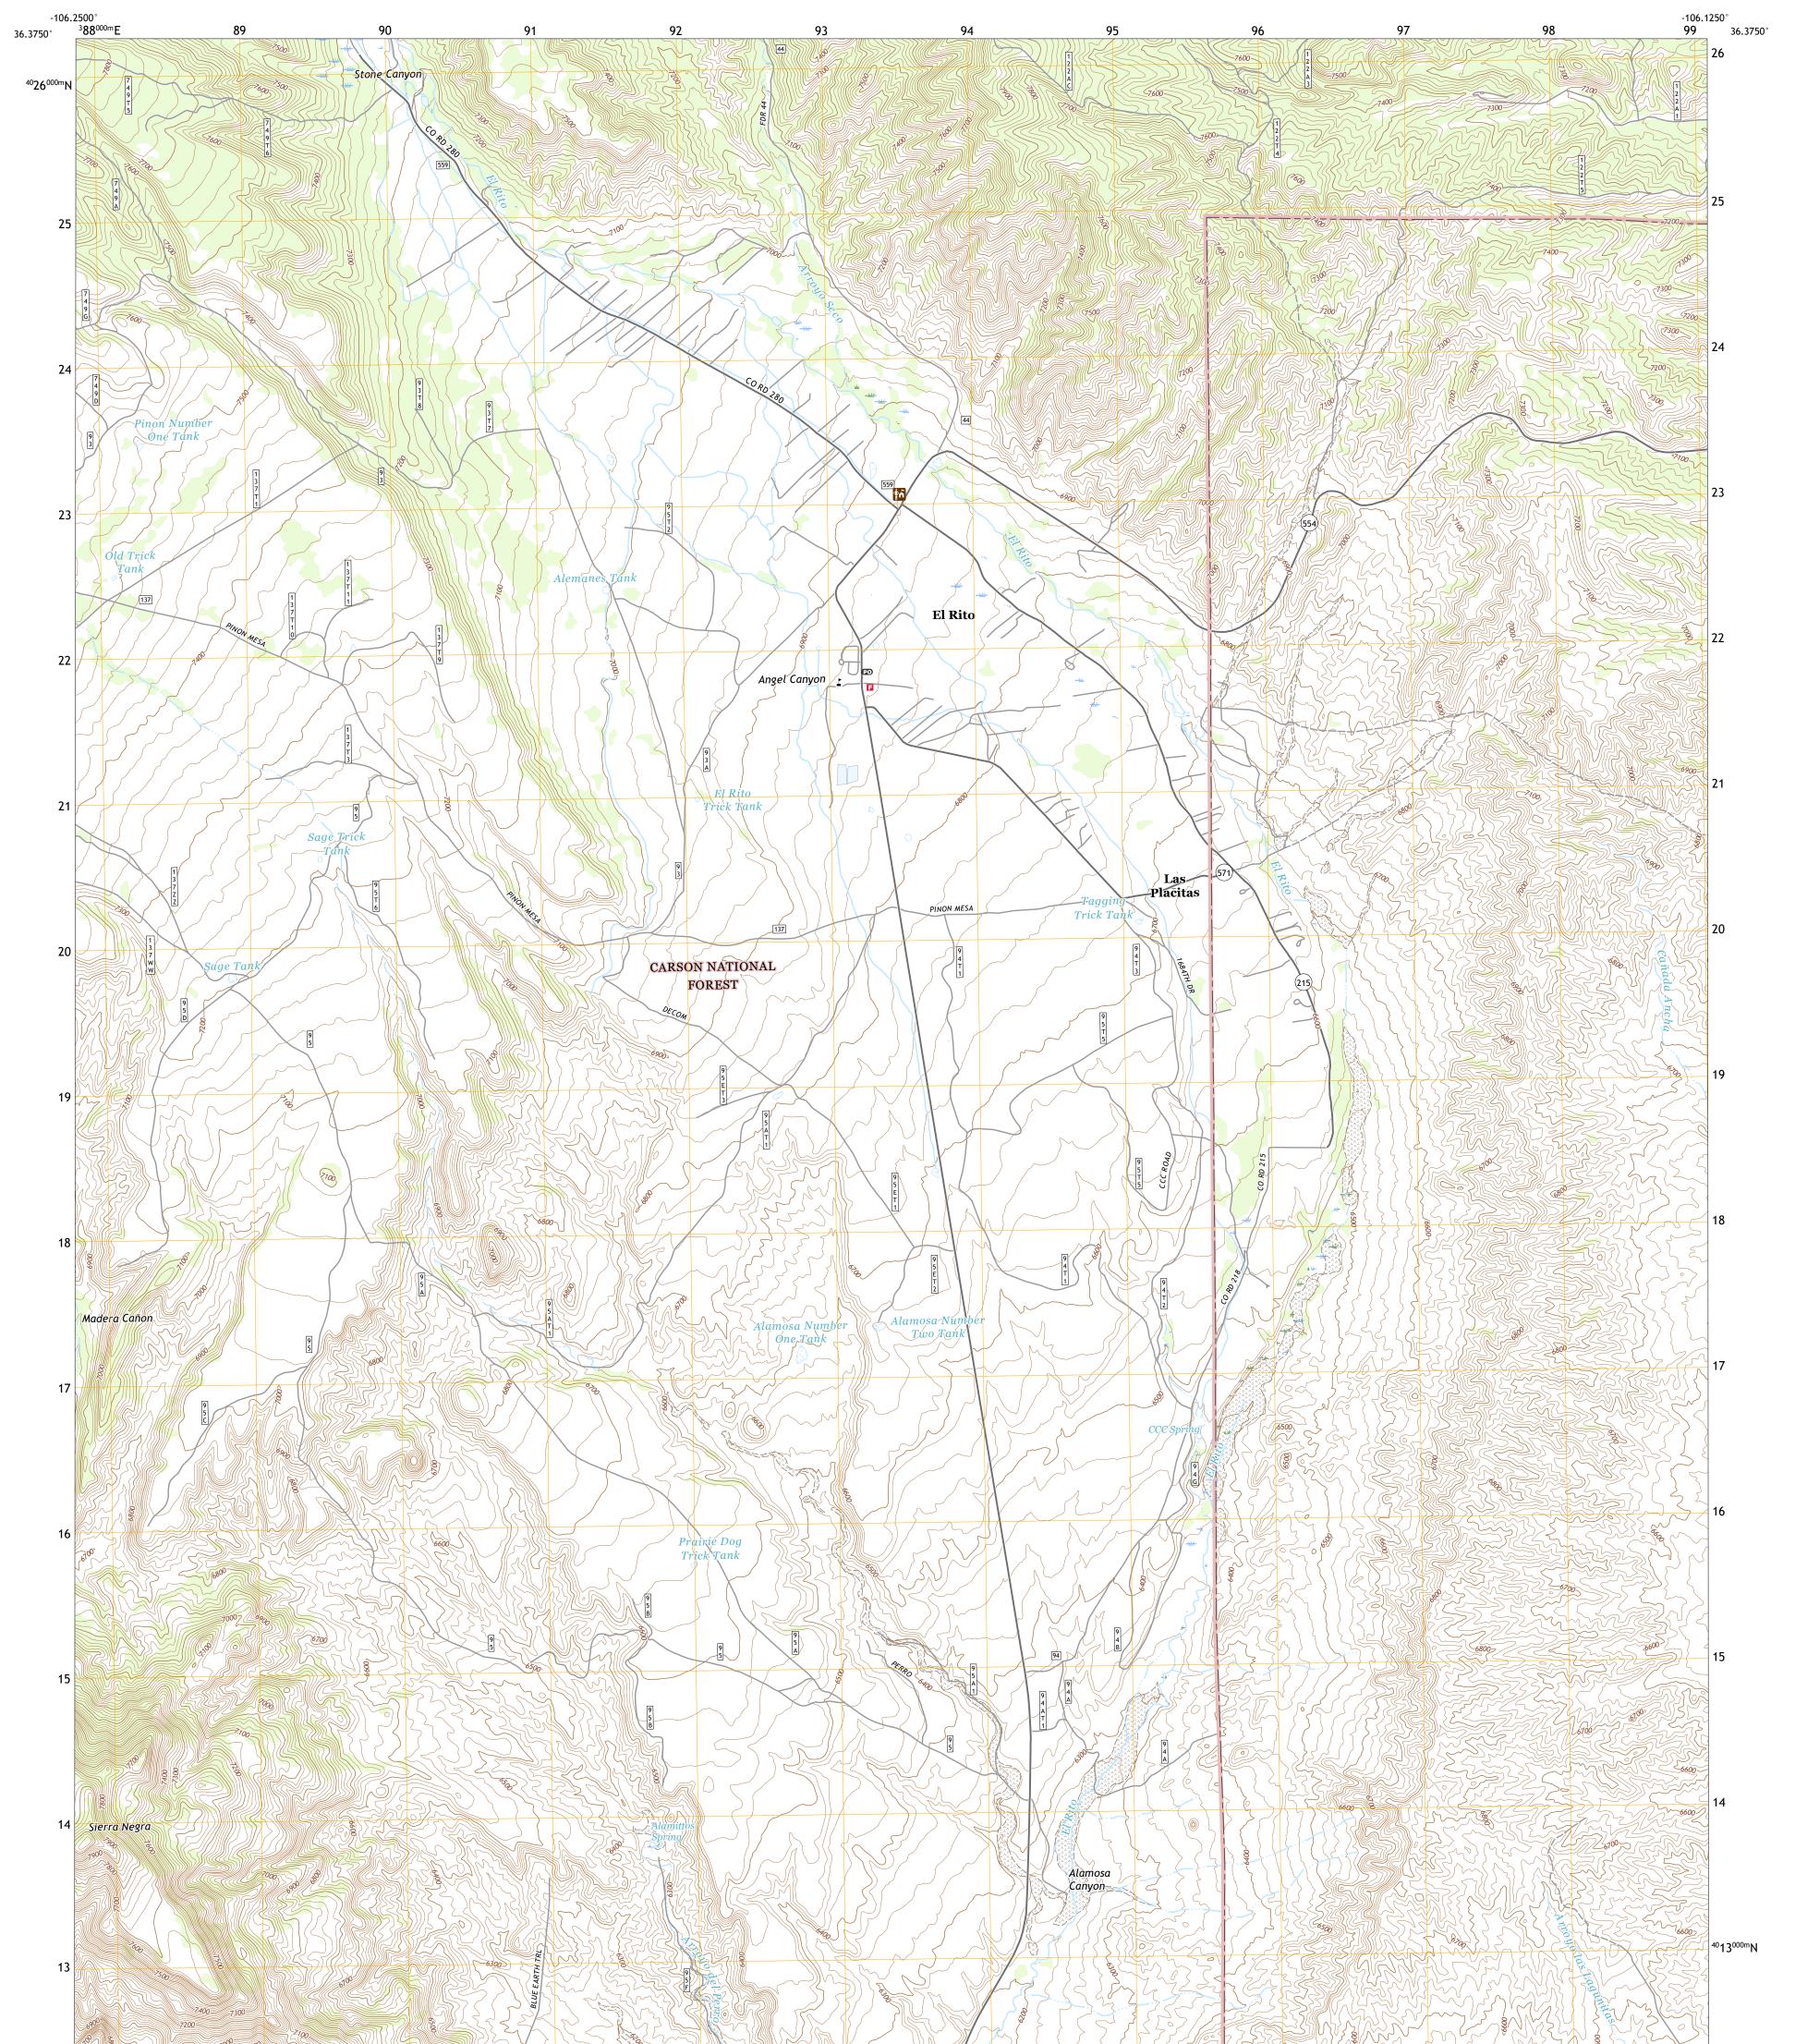

DUEST SERVICE

EL RITO QUADRANGLE NEW MEXICO - RIO ARRIBA COUNTY 7.5-MINUTE SERIES

**Produced by the United States Geological Survey** North American Datum of 1983 (NAD83) World Geodetic System of 1984 (WGS84). Projection and 1 000-meter grid:Universal Transverse Mercator, Zone 13S This map is not a legal document. Boundaries may be generalized for this map scale. Private lands within government reservations may not be shown. Obtain permission before entering private lands.

Imagery......NAIP, June 2016 - August 2016 Roads.....U.S. Census Bureau, 2016 Roads within US Forest Service Lands.......FSTopo Data with limited Forest Service updates, 2013 - 2016 Names......GNIS, 1980 - 2019 Hydrography.....National Hydrography Dataset, 2004 - 2019 Contours.....National Elevation Dataset, 2018 Boundaries......Multiple sources; see metadata file 2017 - 2018 Public Land Survey System......BLM, 2019 Wetlands......BLM, 2011