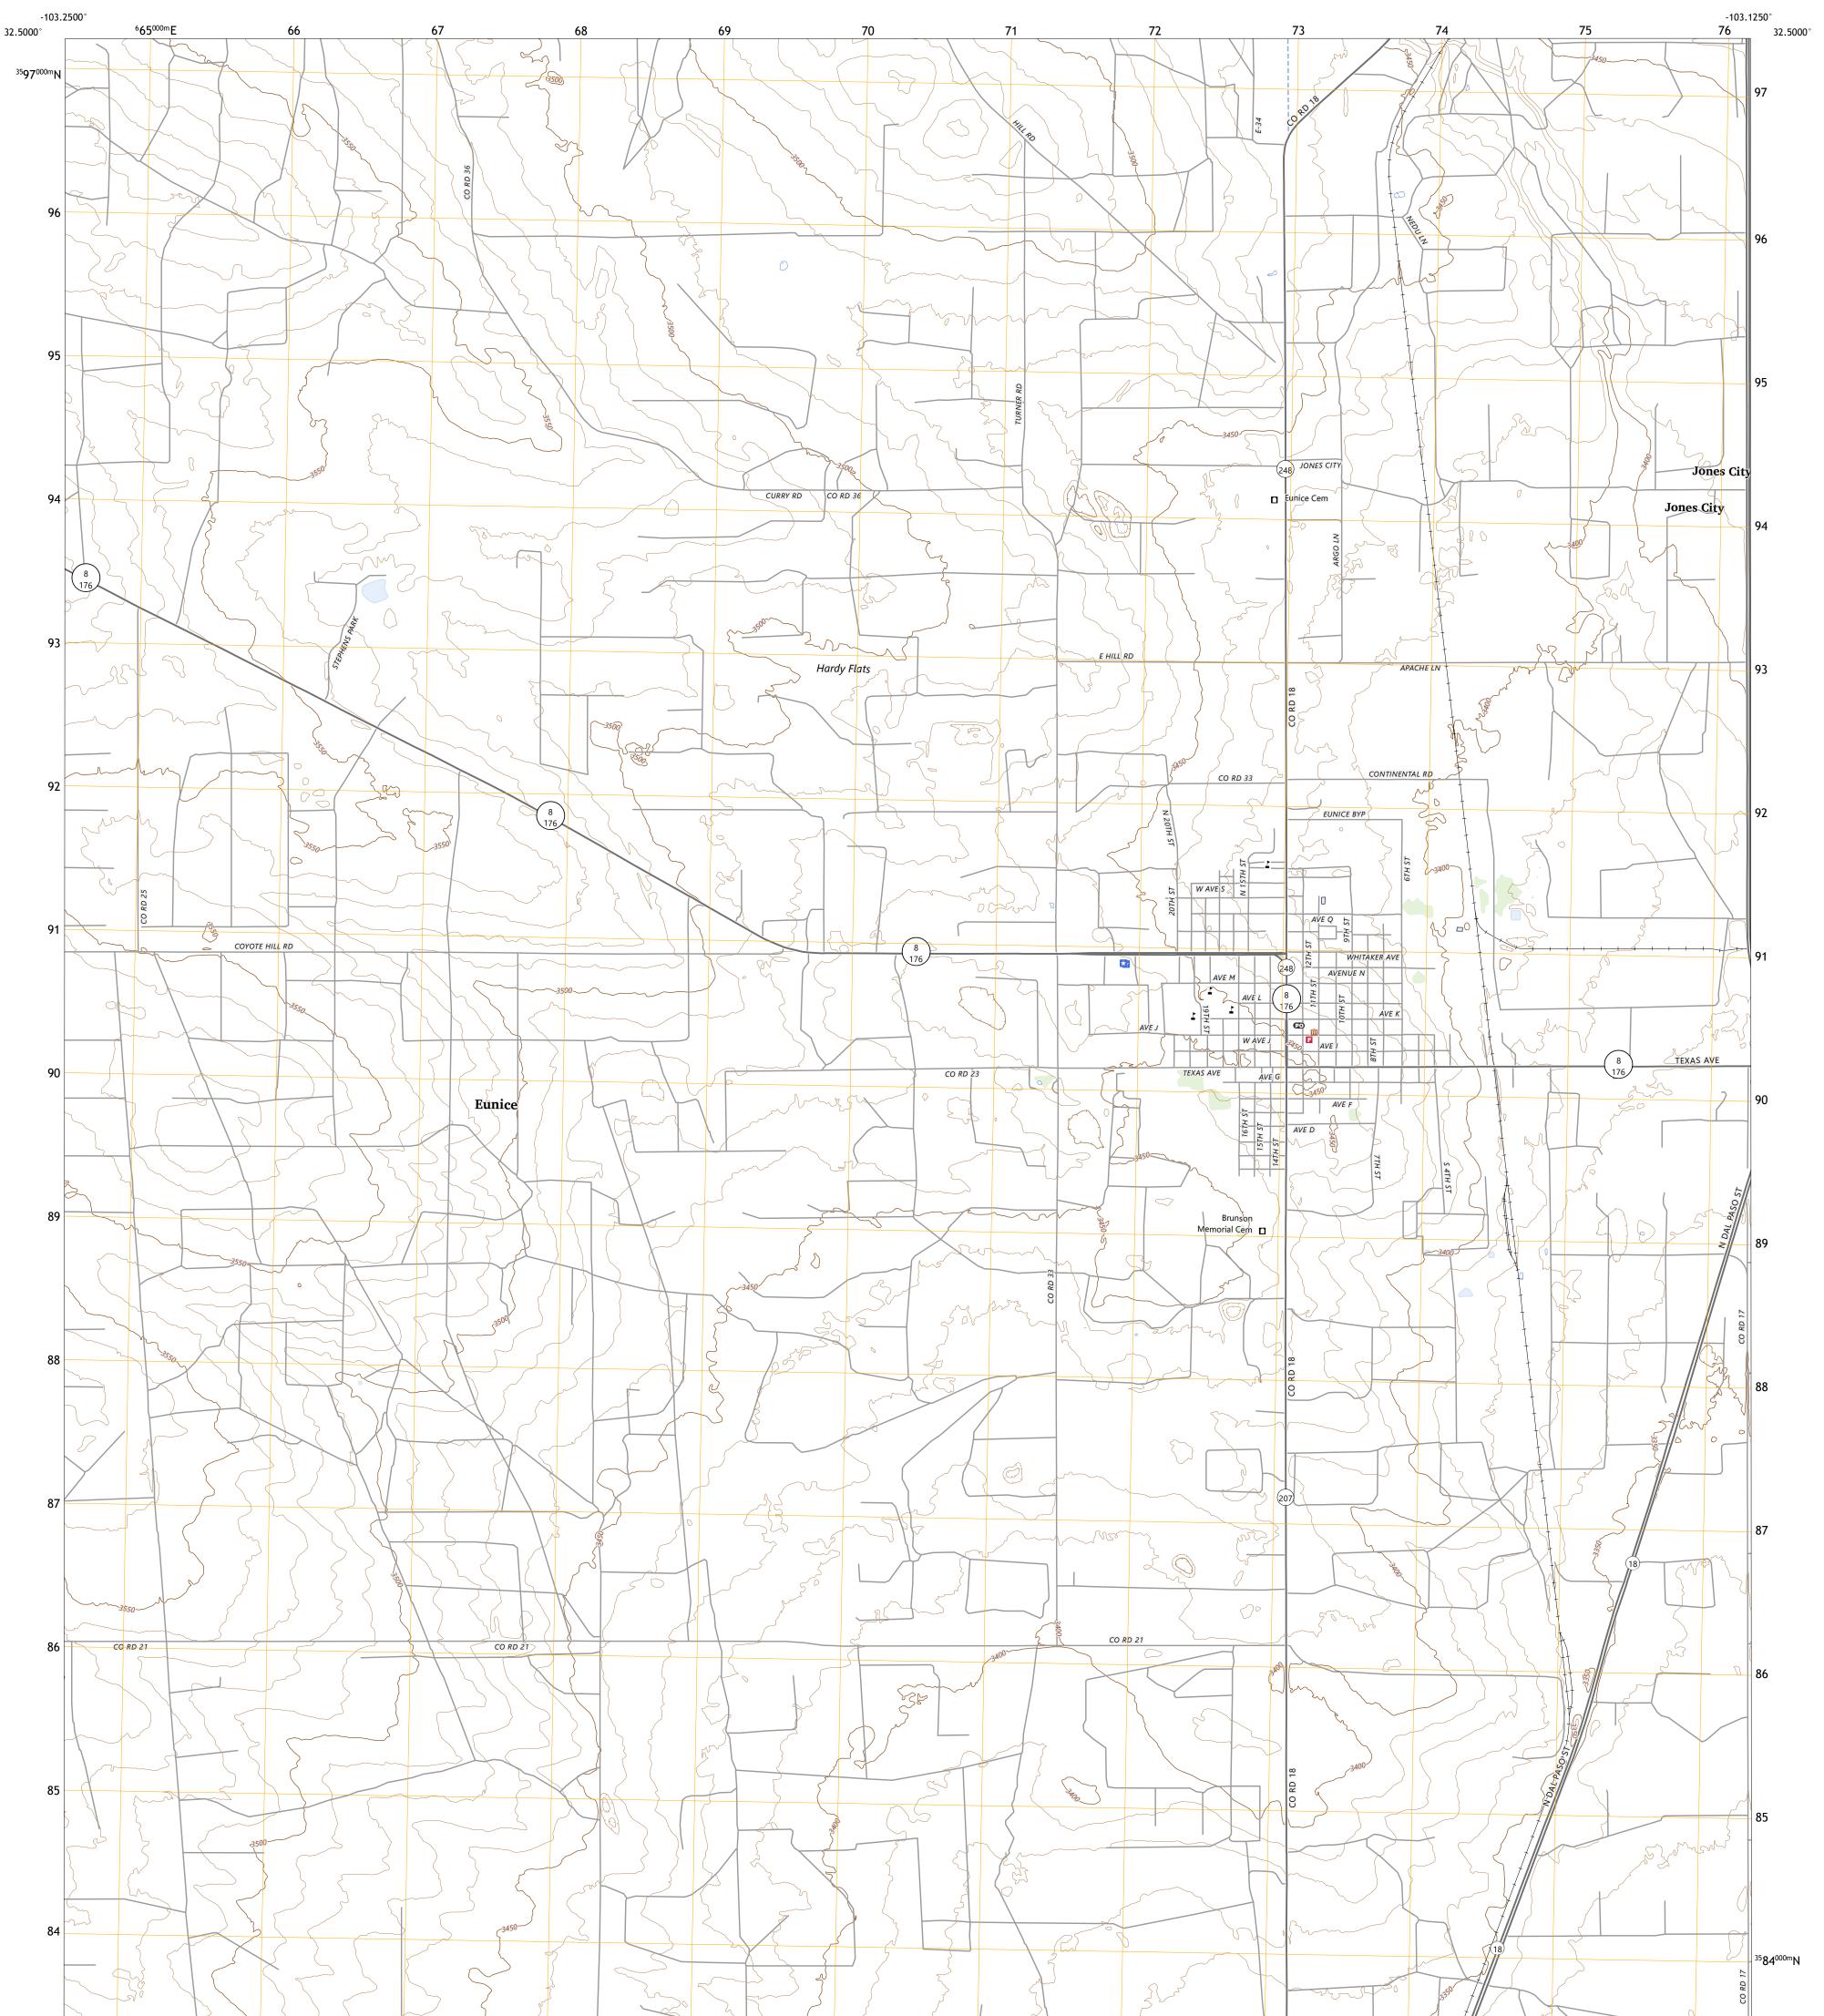

## U.S. DEPARTMENT OF THE INTERIOR U.S. GEOLOGICAL SURVEY

EUNICE QUADRANGLE NEW MEXICO - LEA COUNTY 7.5-MINUTE SERIES

Produced by the United States Geological Survey North American Datum of 1983 (NAD83) World Geodetic System of 1984 (WGS84). Projection and 1 000-meter grid:Universal Transverse Mercator, Zone 135 This map is not a legal document. Boundaries may be generalized for this map scale. Private lands within government reservations may not be shown. Obtain permission before entering private lands.

Imagery......NAIP, June 2020 - June 2020Roads......U.S.Census Bureau, 2016Names.......GNIS, 1980 - 2023Hydrography.....National Hydrography Dataset, 2004 - 2018Contours.....National Elevation Dataset, 2022Boundaries.....Multiple sources; see metadata file 2021 - 2022Public Land Survey System......BLM, 2019Wetlands.....FWS National Wetlands Inventory 1983