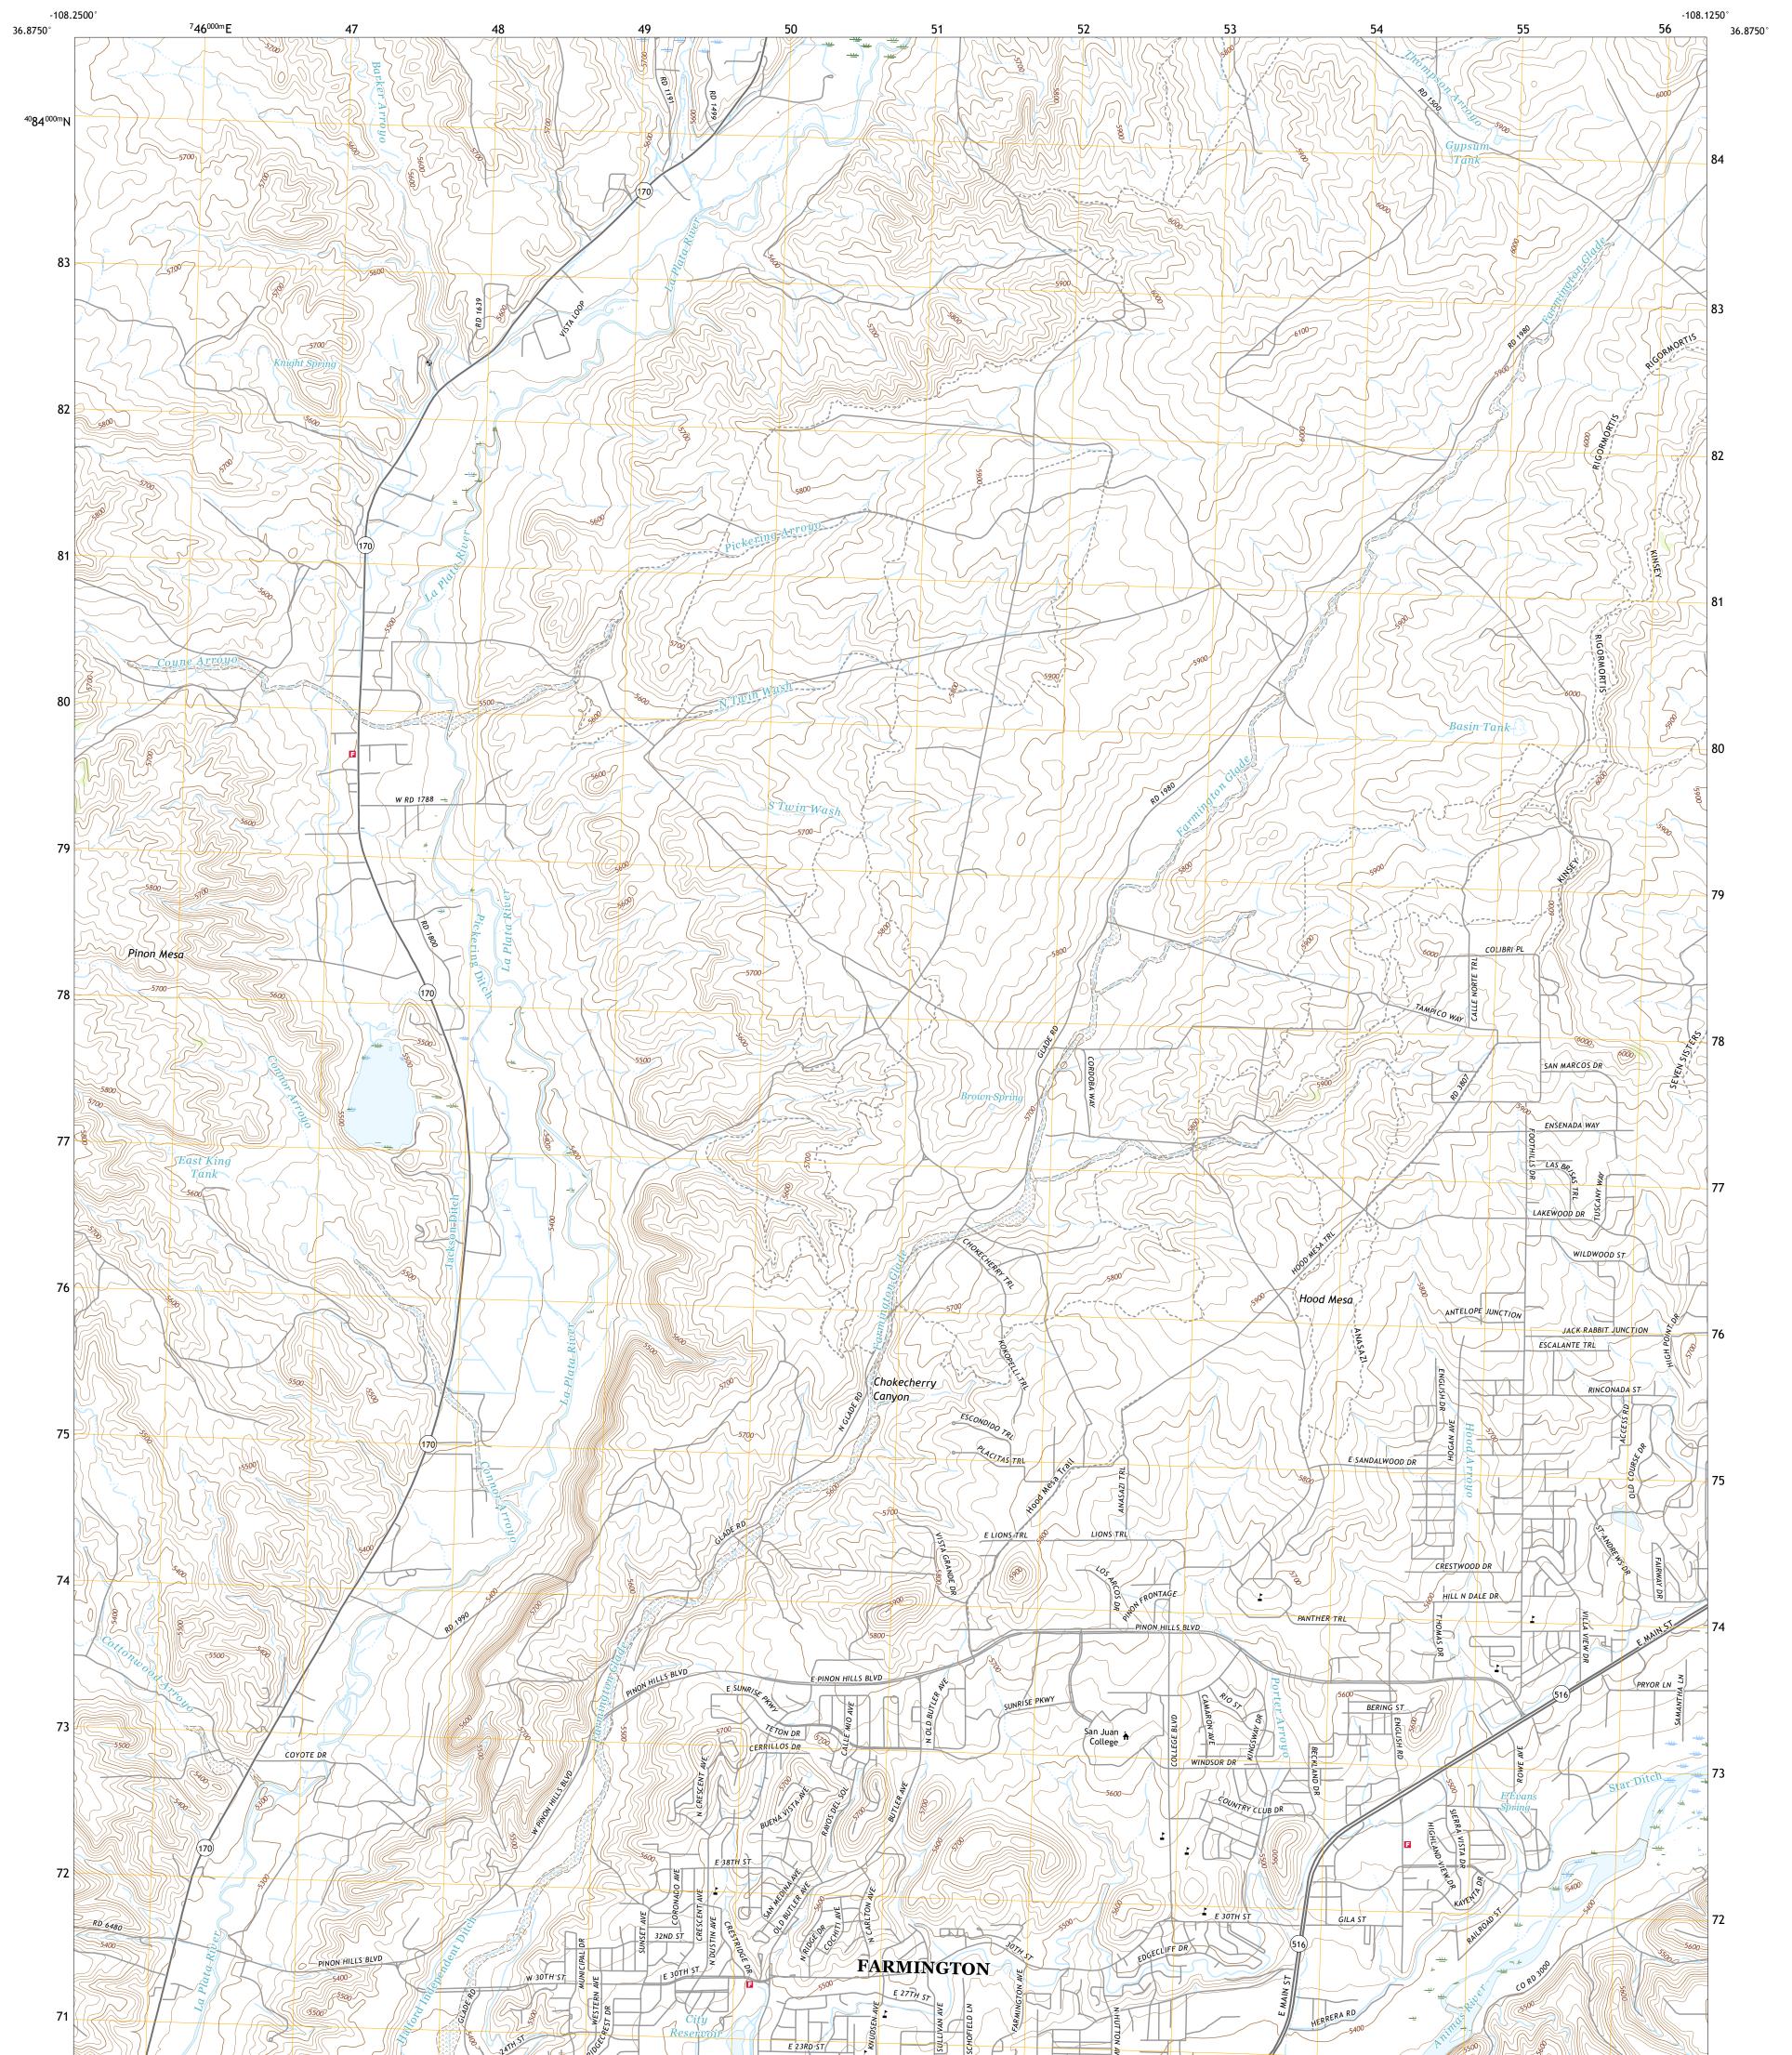

## U.S. DEPARTMENT OF THE INTERIOR U.S. GEOLOGICAL SURVEY

FARMINGTON NORTH QUADRANGLE NEW MEXICO - SAN JUAN COUNTY 7.5-MINUTE SERIES

Produced by the United States Geological Survey North American Datum of 1983 (NAD83) World Geodetic System of 1984 (WGS84). Projection and 1 000-meter grid:Universal Transverse Mercator, Zone 12S This map is not a legal document. Boundaries may be generalized for this map scale. Private lands within government reservations may not be shown. Obtain permission before entering private lands.

Imagery......NAIP, May 2016 - August 2016 Roads......NAIP, May 2016 - August 2016 Names.......GNIS, 1980 - 2019 Hydrography......GNIS, 1980 - 2019 Hydrography......National Hydrography Dataset, 2015 Contours.....National Elevation Dataset, 2001 Boundaries......Multiple sources; see metadata file 2017 - 2018 Public Land Survey System......BLM, 2019 Wetlands......BLM, 2001

## NSN. 7 6 4 3 0 1 6 3 8 3 1 0 4 NGA REF NO. US GSX 2 4 K 1 5 0 3 7