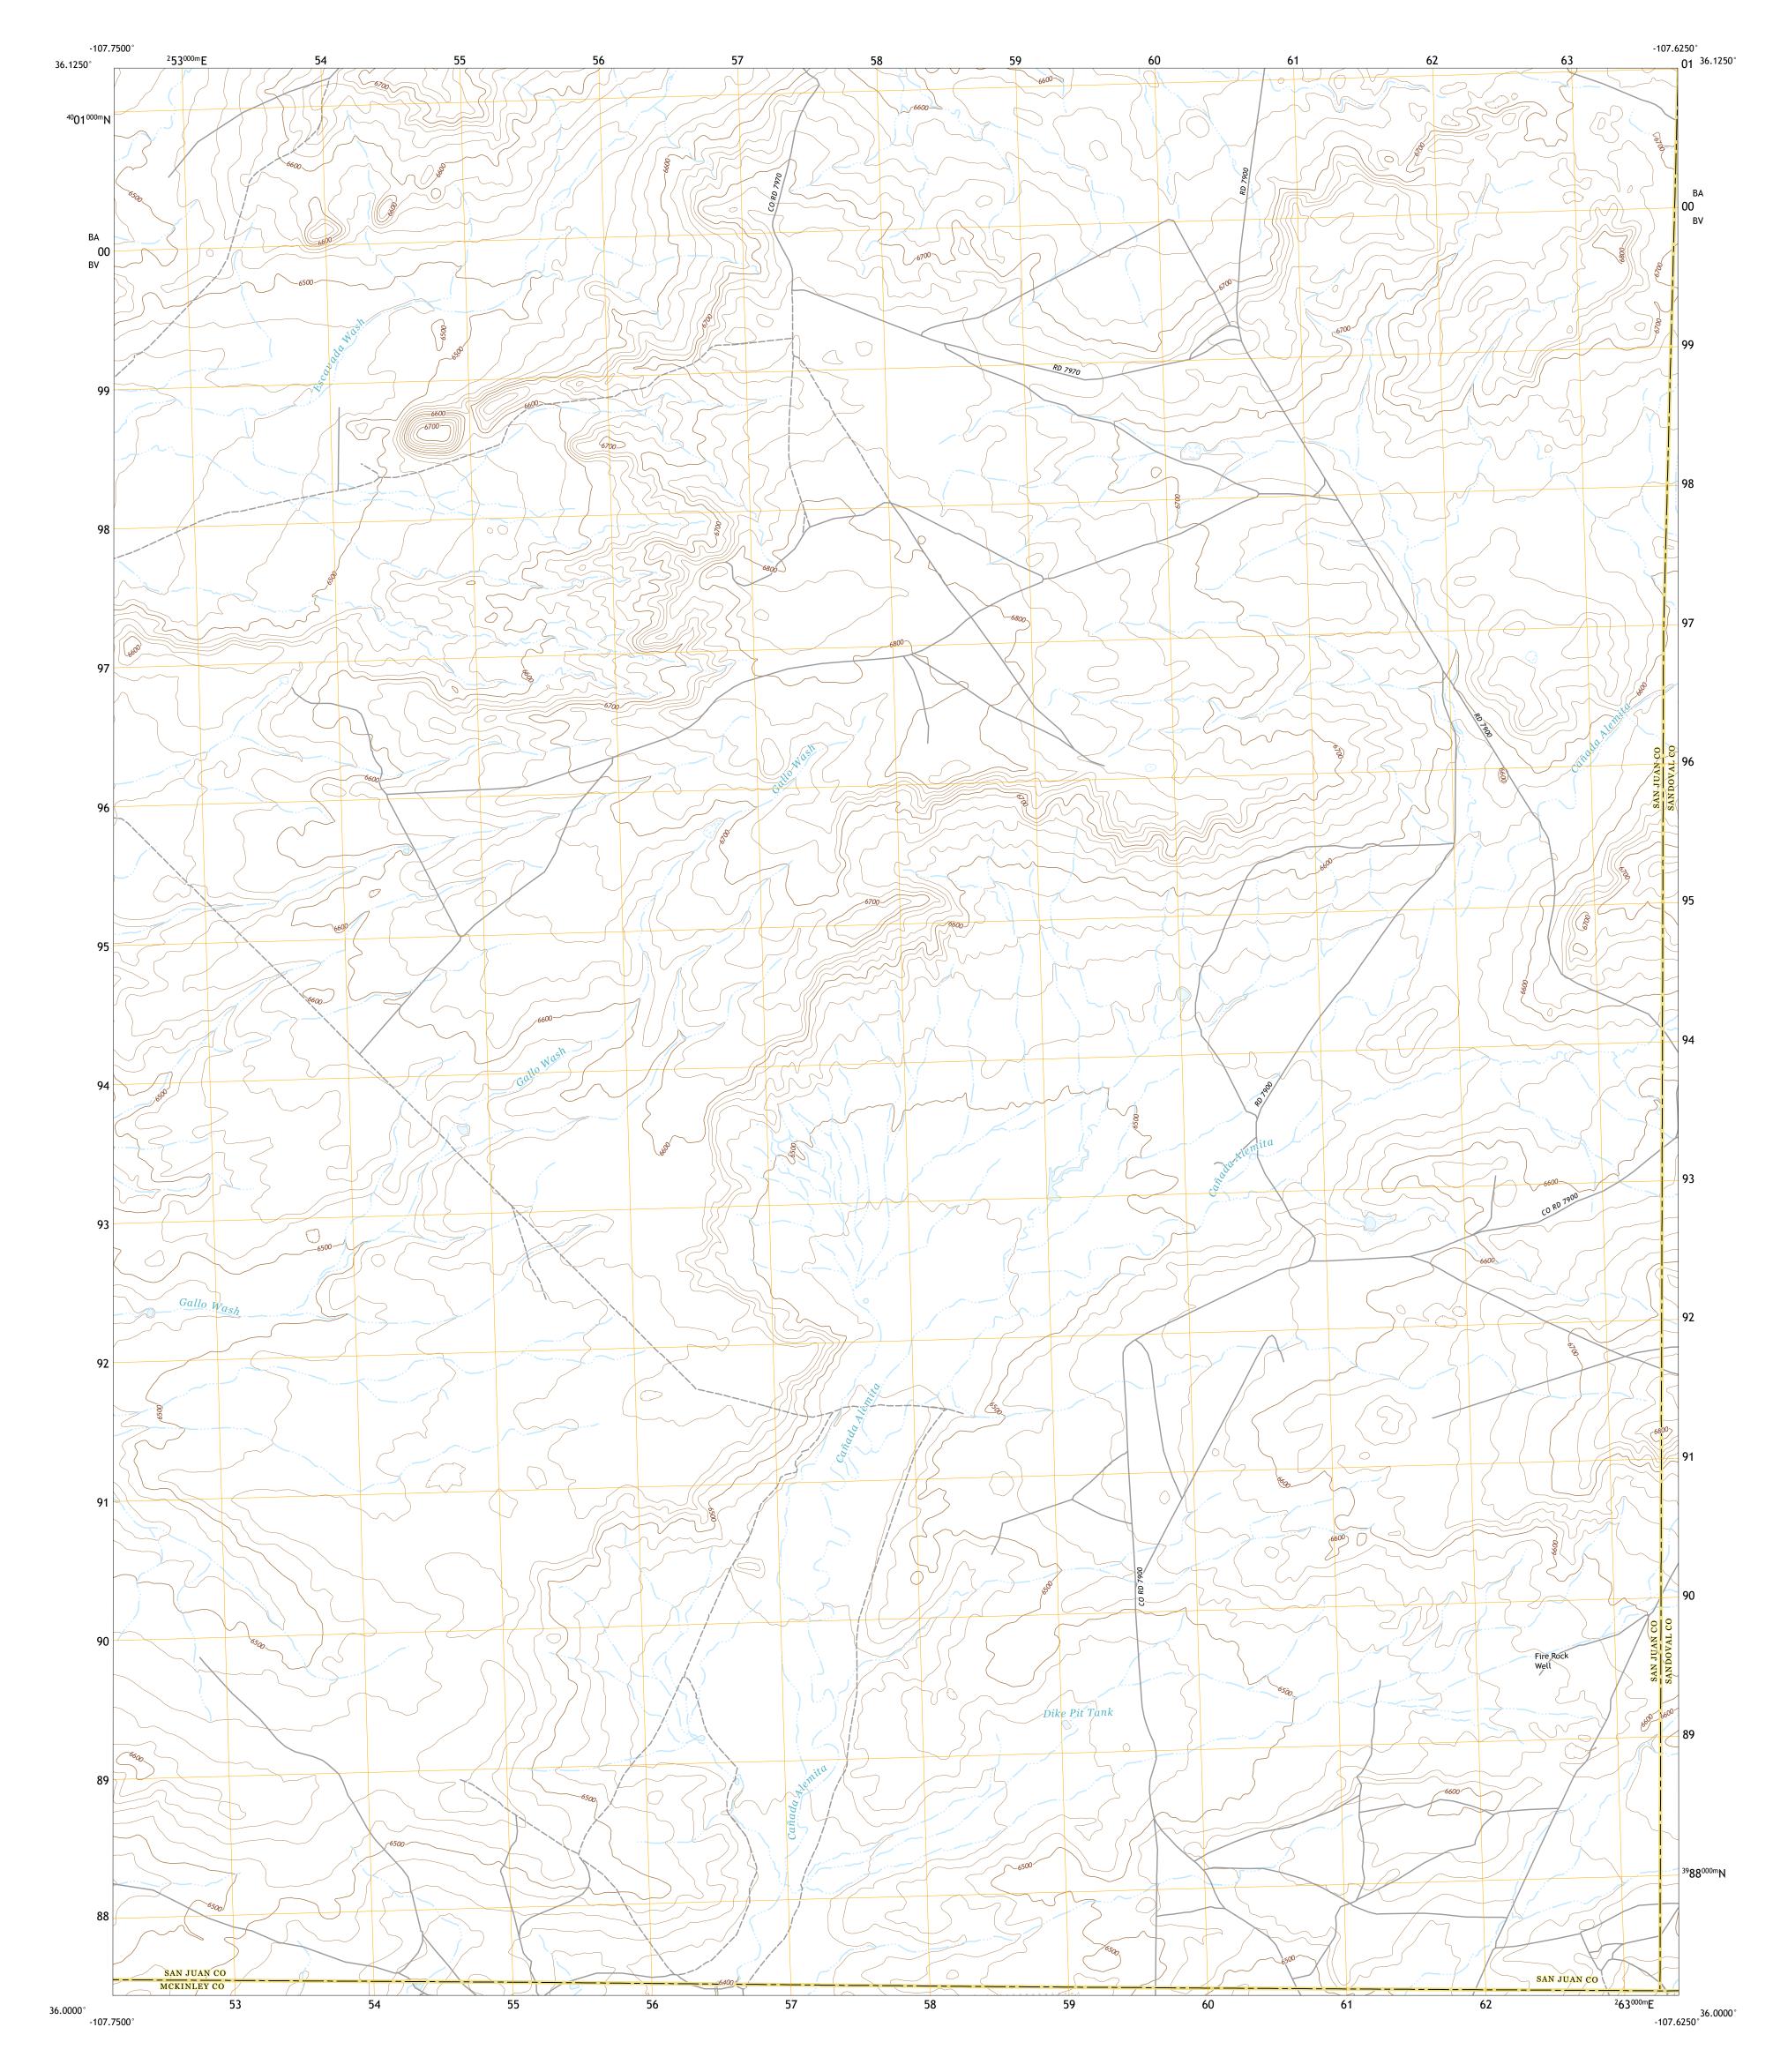

## The National Map US Topo

FIRE ROCK WELL QUADRANGLE NEW MEXICO 7.5-MINUTE SERIES

Produced by the United States Geological Survey North American Datum of 1983 (NAD83) World Geodetic System of 1984 (WGS84). Projection and 1 000-meter grid:Universal Transverse Mercator, Zone 13S This map is not a legal document. Boundaries may be generalized for this map scale. Private lands within government reservations may not be shown. Obtain permission before entering private lands.