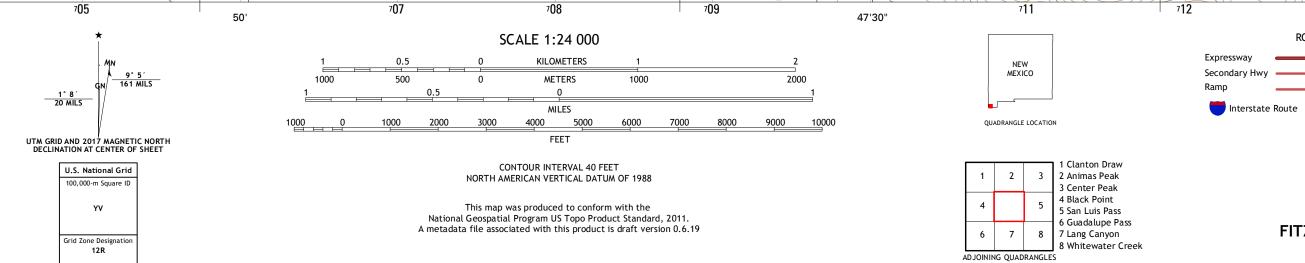

NSN. 76430163831118

108°45'

ROAD CLASSIFICATION

US Route

FITZPATRICKS, NM

2017

-----

Local Connector 🗕

\_

State Route

Local Road

4WD