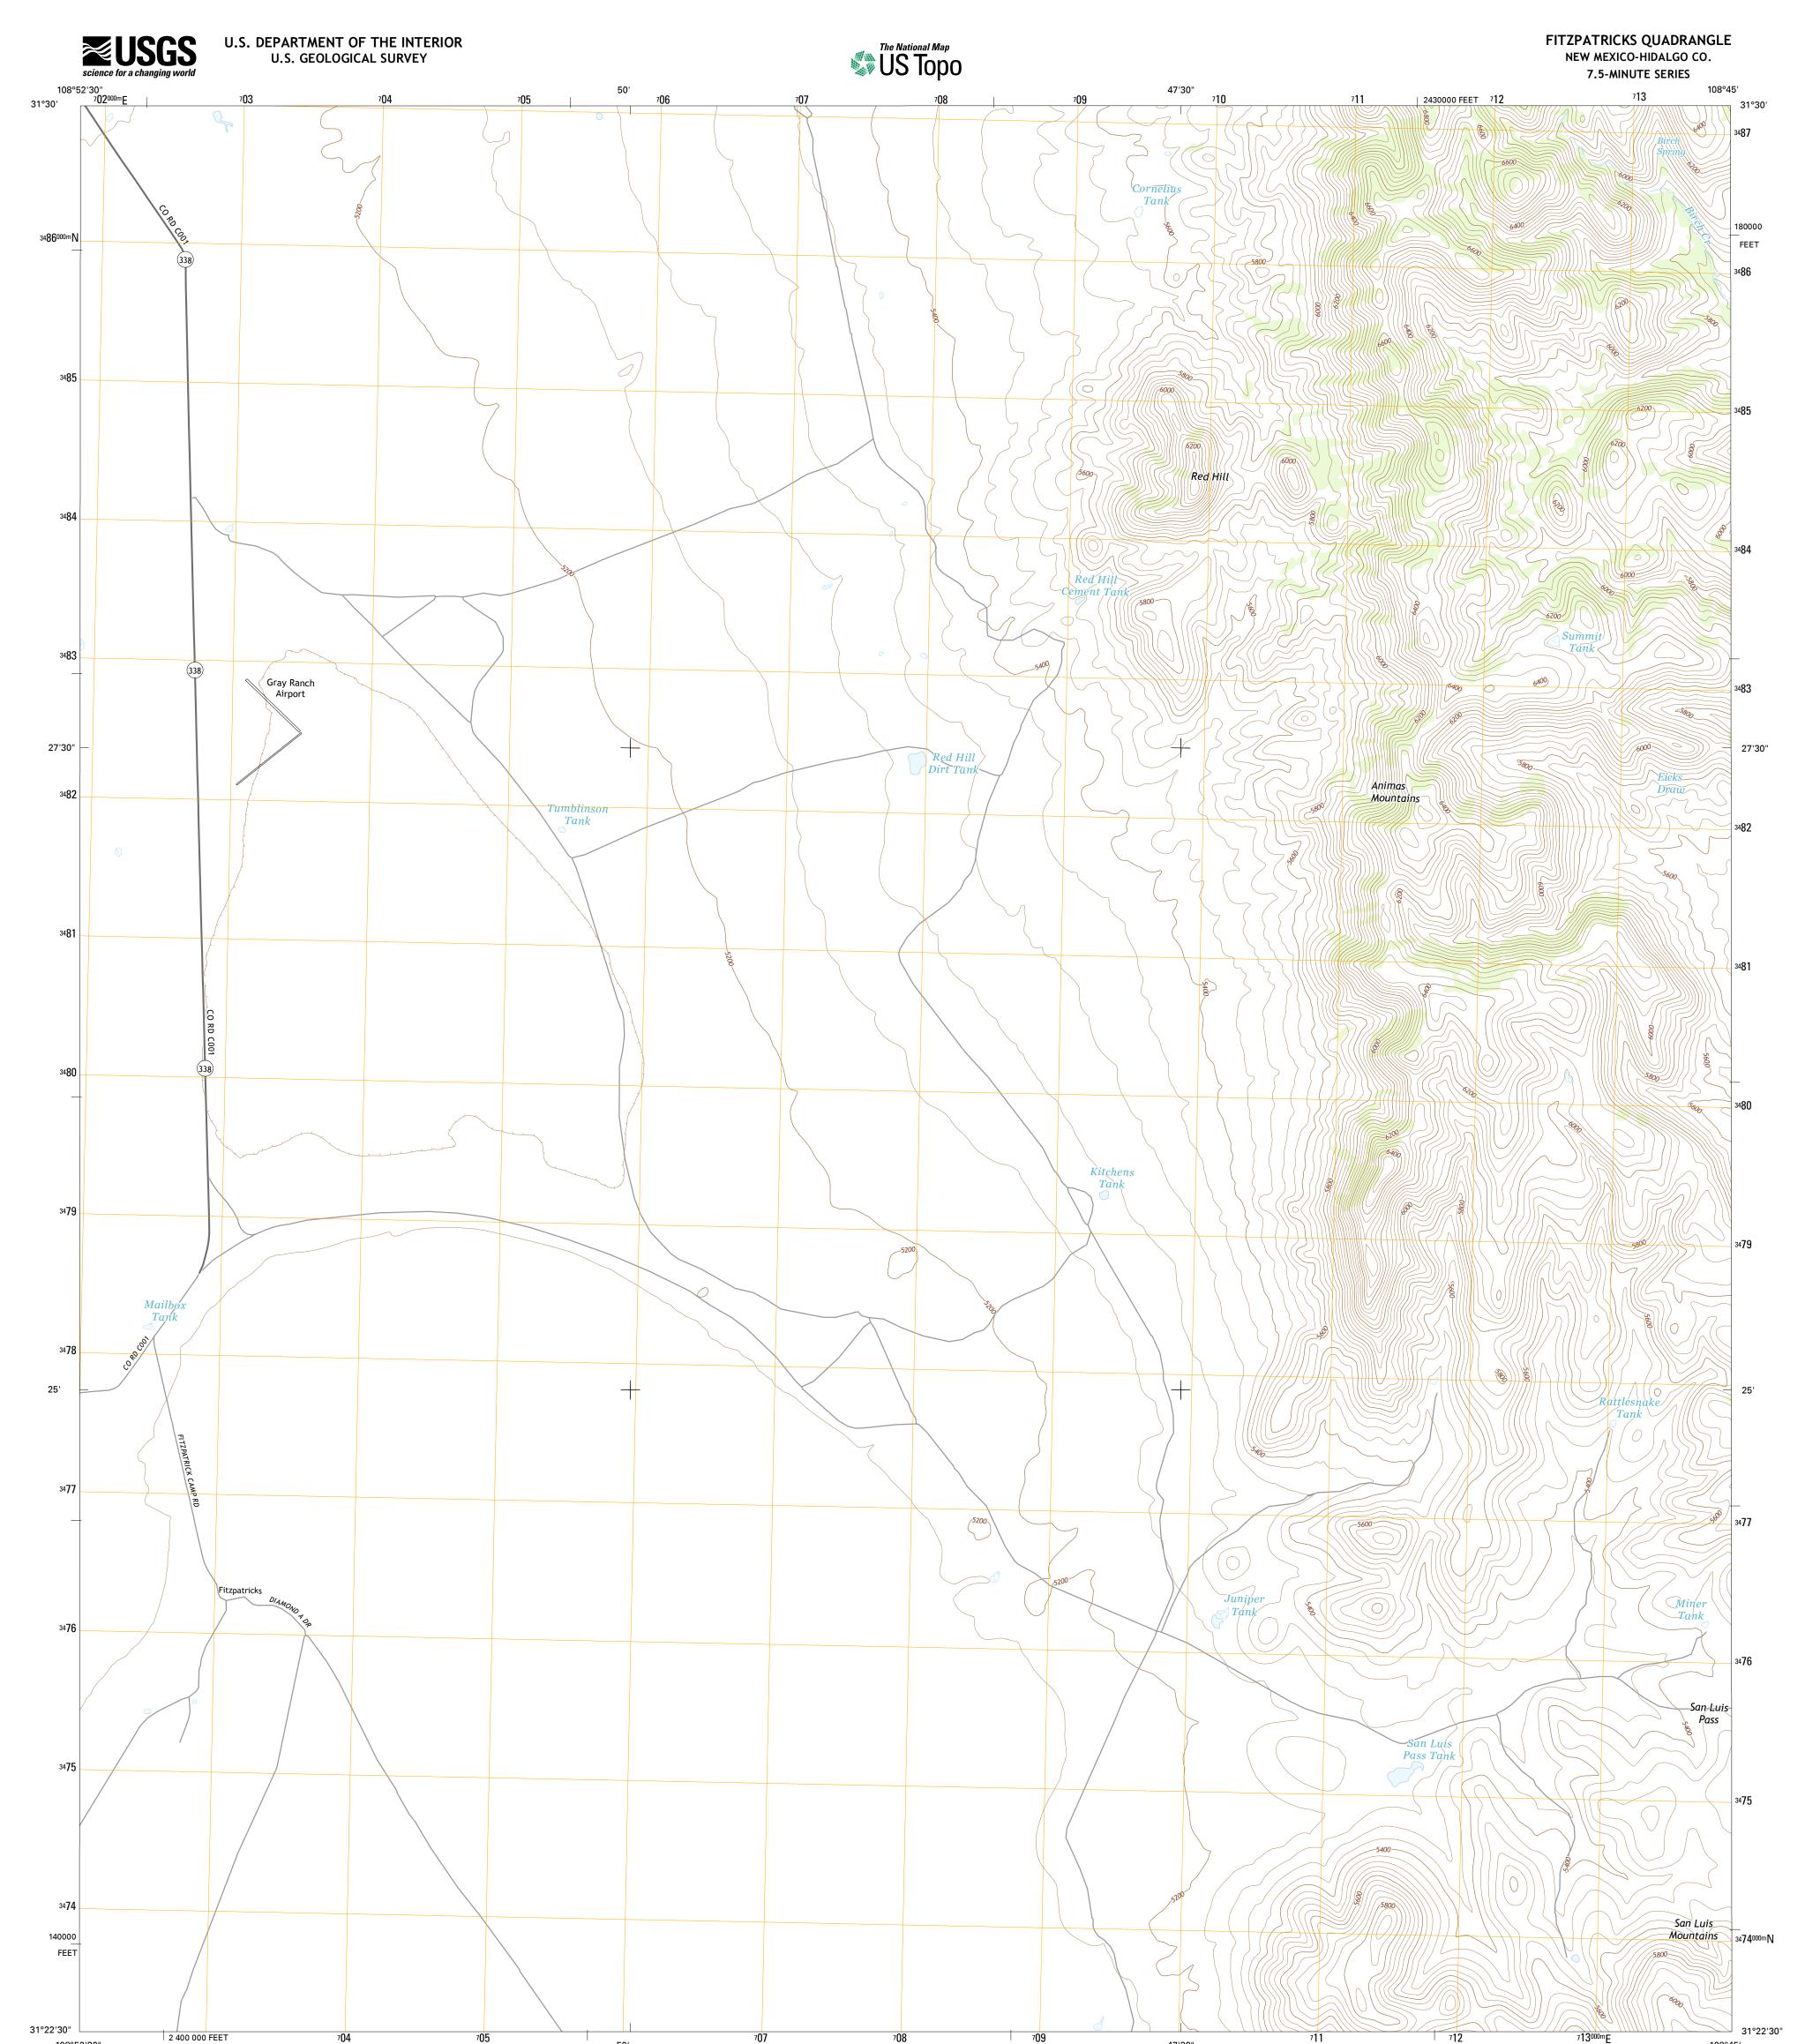

**Produced by the United States Geological Survey** North American Datum of 1983 (NAD83) World Geodetic System of 1984 (WGS84). Projection and 1 000-meter grid: Universal Transverse Mercator, Zone 12R 10 000-foot ticks: New Mexico Coordinate System of 1983 (west zone) zone)

This map is not a legal document. Boundaries may be generalized for this map scale. Private lands within government reservations may not be shown. Obtain permission before entering private lands. entering private lands. Imagery......NAIP, October 2014 Roads......GNIS, 2016 Names......GNIS, 2016 Hydrography.....National Hydrography Dataset, 2014 Contours.....National Elevation Dataset, 2001 Boundaries......Multiple sources; see metadata file 1972 - 2016 Public Land Survey System......BLM, 2016 Wetlands......FWS National Wetlands Inventory 1977 - 2014