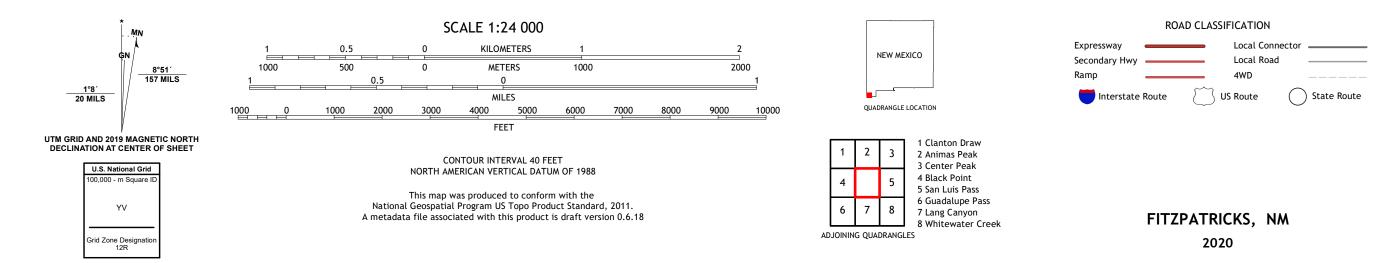

## FITZPATRICKS QUADRANGLE NEW MEXICO - HIDALGO COUNTY 7.5-MINUTE SERIES

Produced by the United States Geological Survey North American Datum of 1983 (NAD83) World Geodetic System of 1984 (WGS84). Projection and 1 000-meter grid:Universal Transverse Mercator, Zone 12R This map is not a legal document. Boundaries may be generalized for this map scale. Private lands within government reservations may not be shown. Obtain permission before entering private lands.