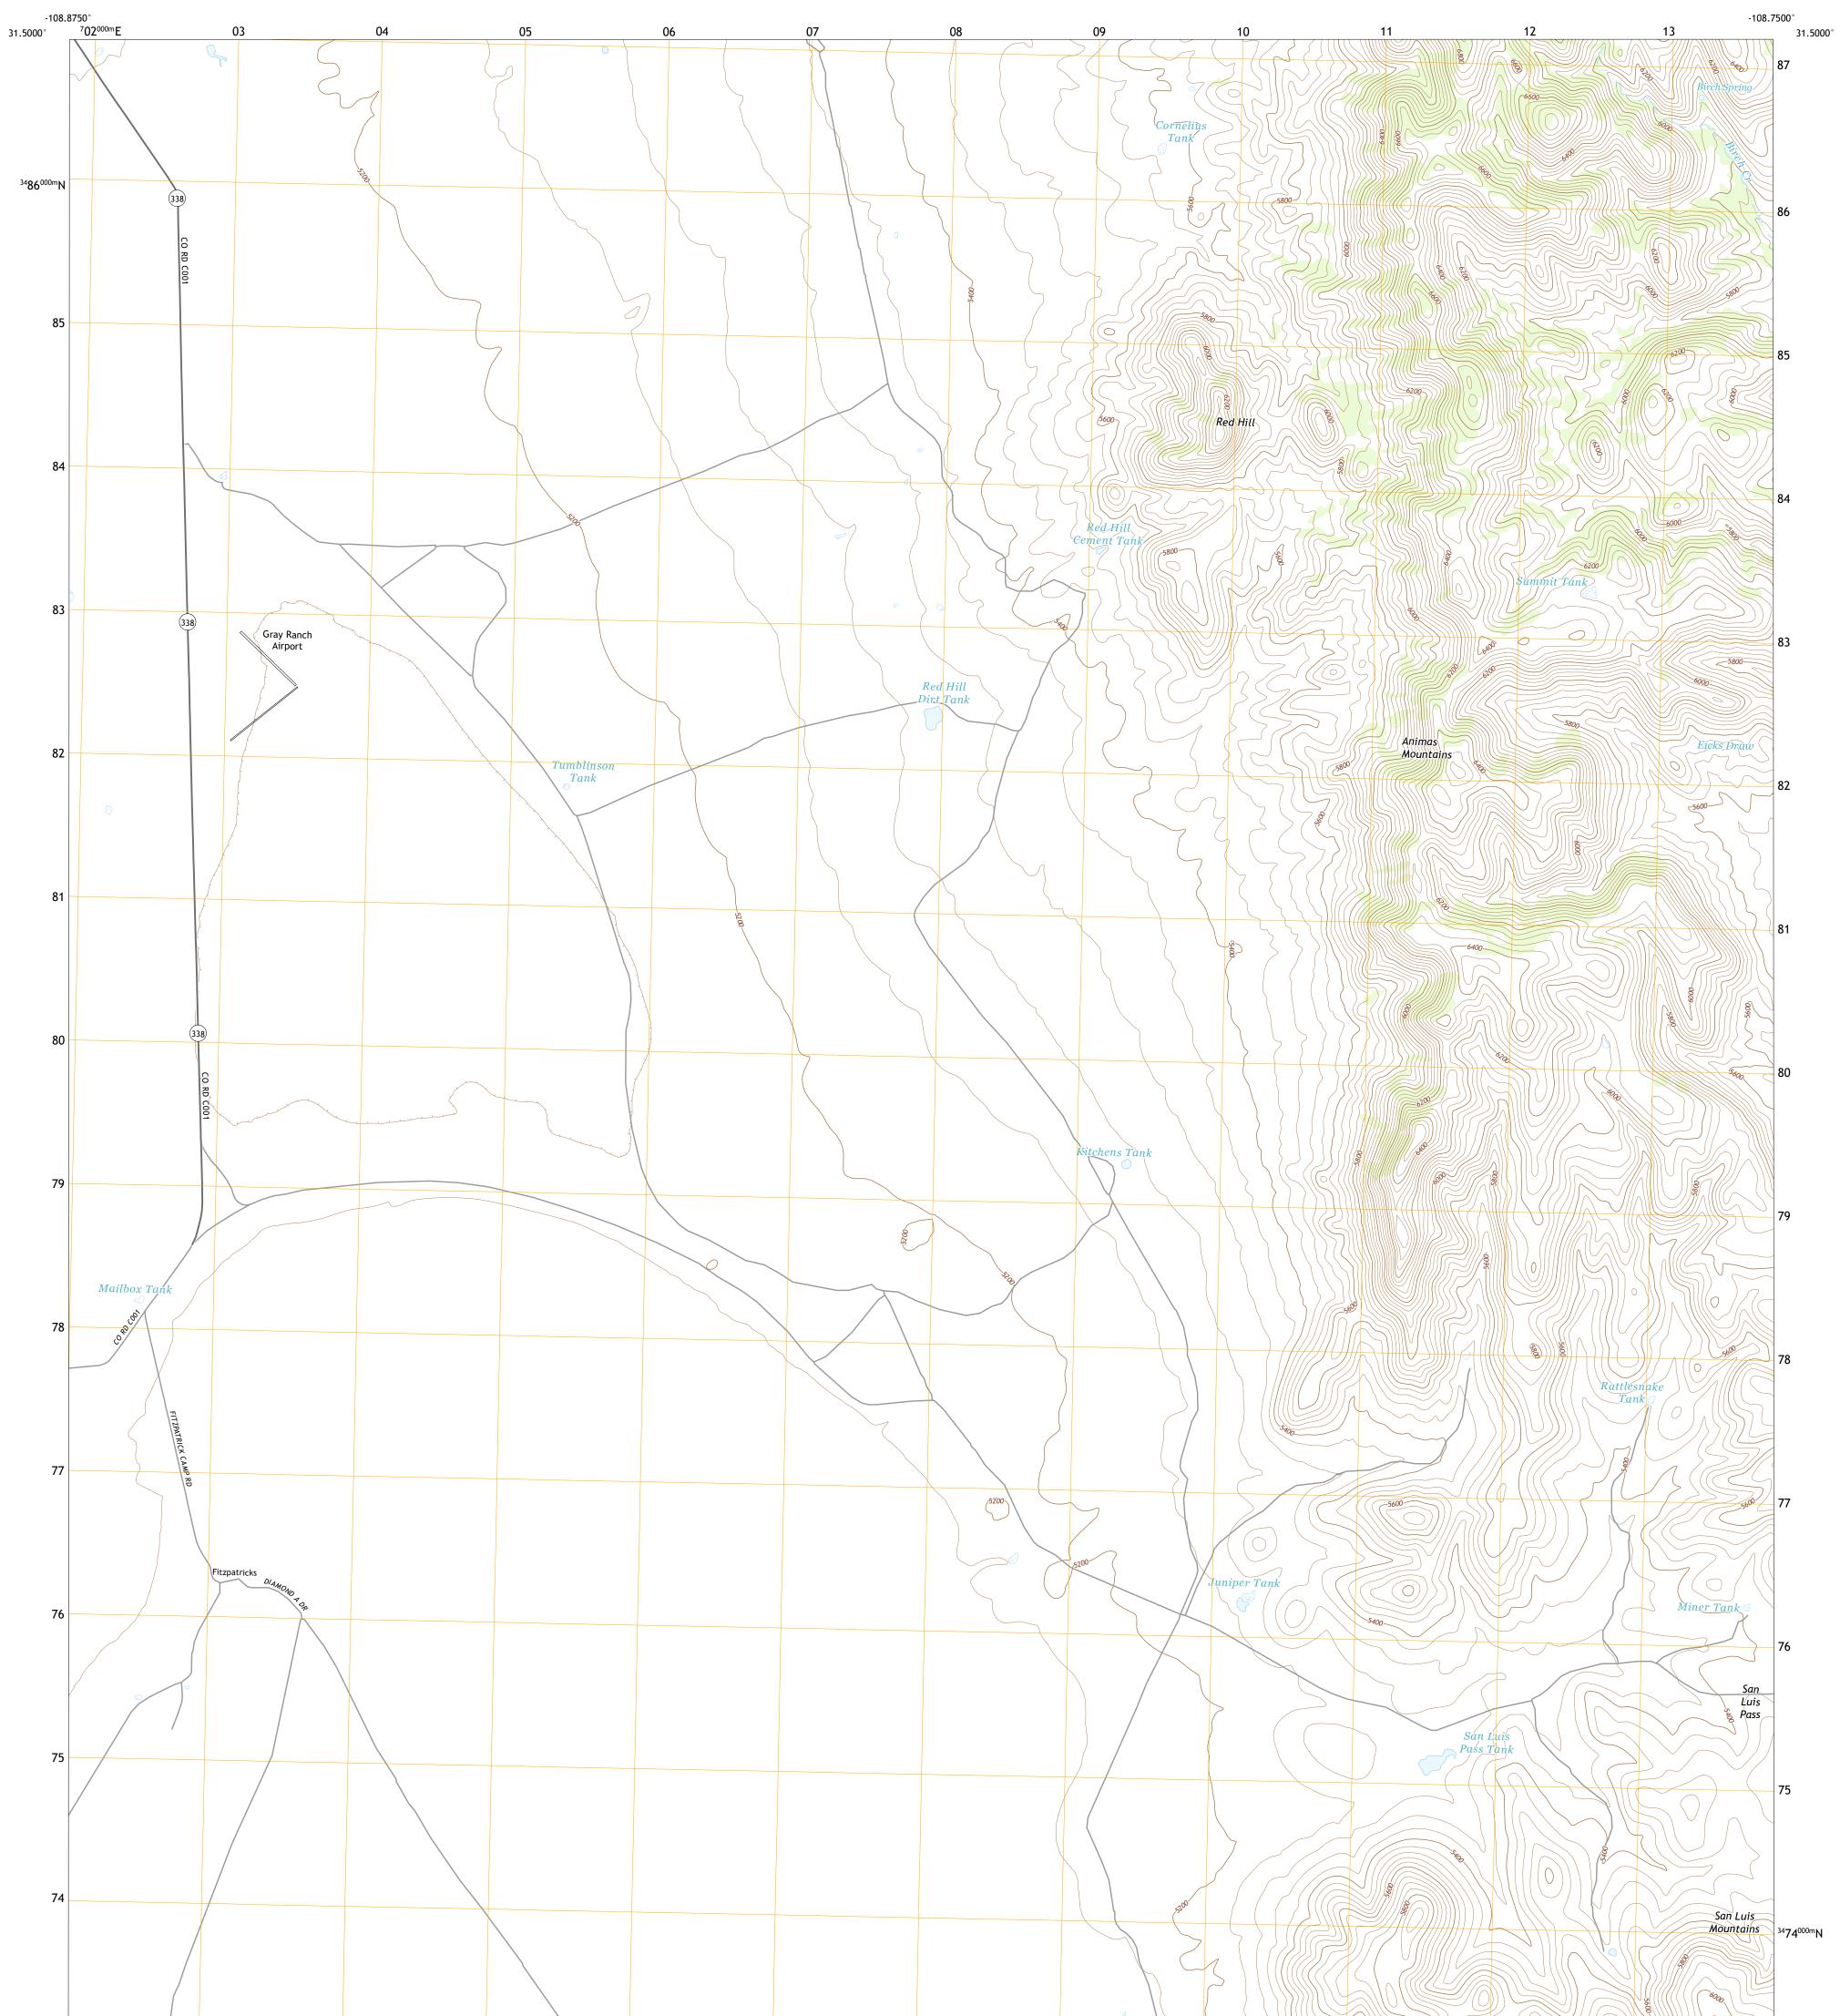

## FITZPATRICKS QUADRANGLE NEW MEXICO - HIDALGO COUNTY 7.5-MINUTE SERIES

Produced by the United States Geological Survey North American Datum of 1983 (NAD83) World Geodetic System of 1984 (WGS84). Projection and 1 000-meter grid:Universal Transverse Mercator, Zone 12R This map is not a legal document. Boundaries may be generalized for this map scale. Private lands within government reservations may not be shown. Obtain permission before entering private lands.