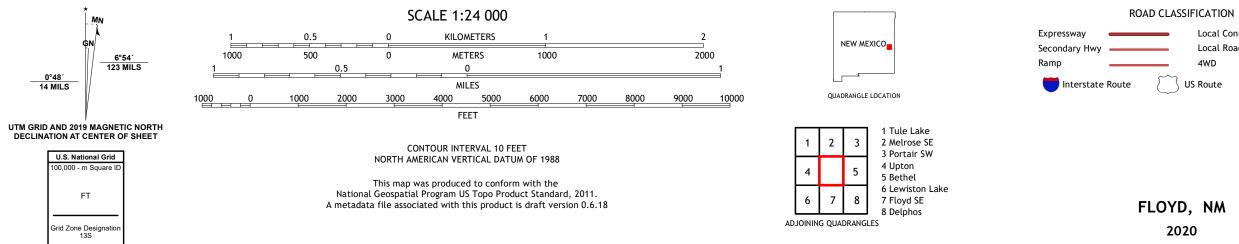

Local Connector Local Road 4WD US Route State Route

NSN. 7 6 4 3 0 1 6 3 8 3 1 2 6 NGA REF NO. US GSX 2 4 K 1 5 6 5 5