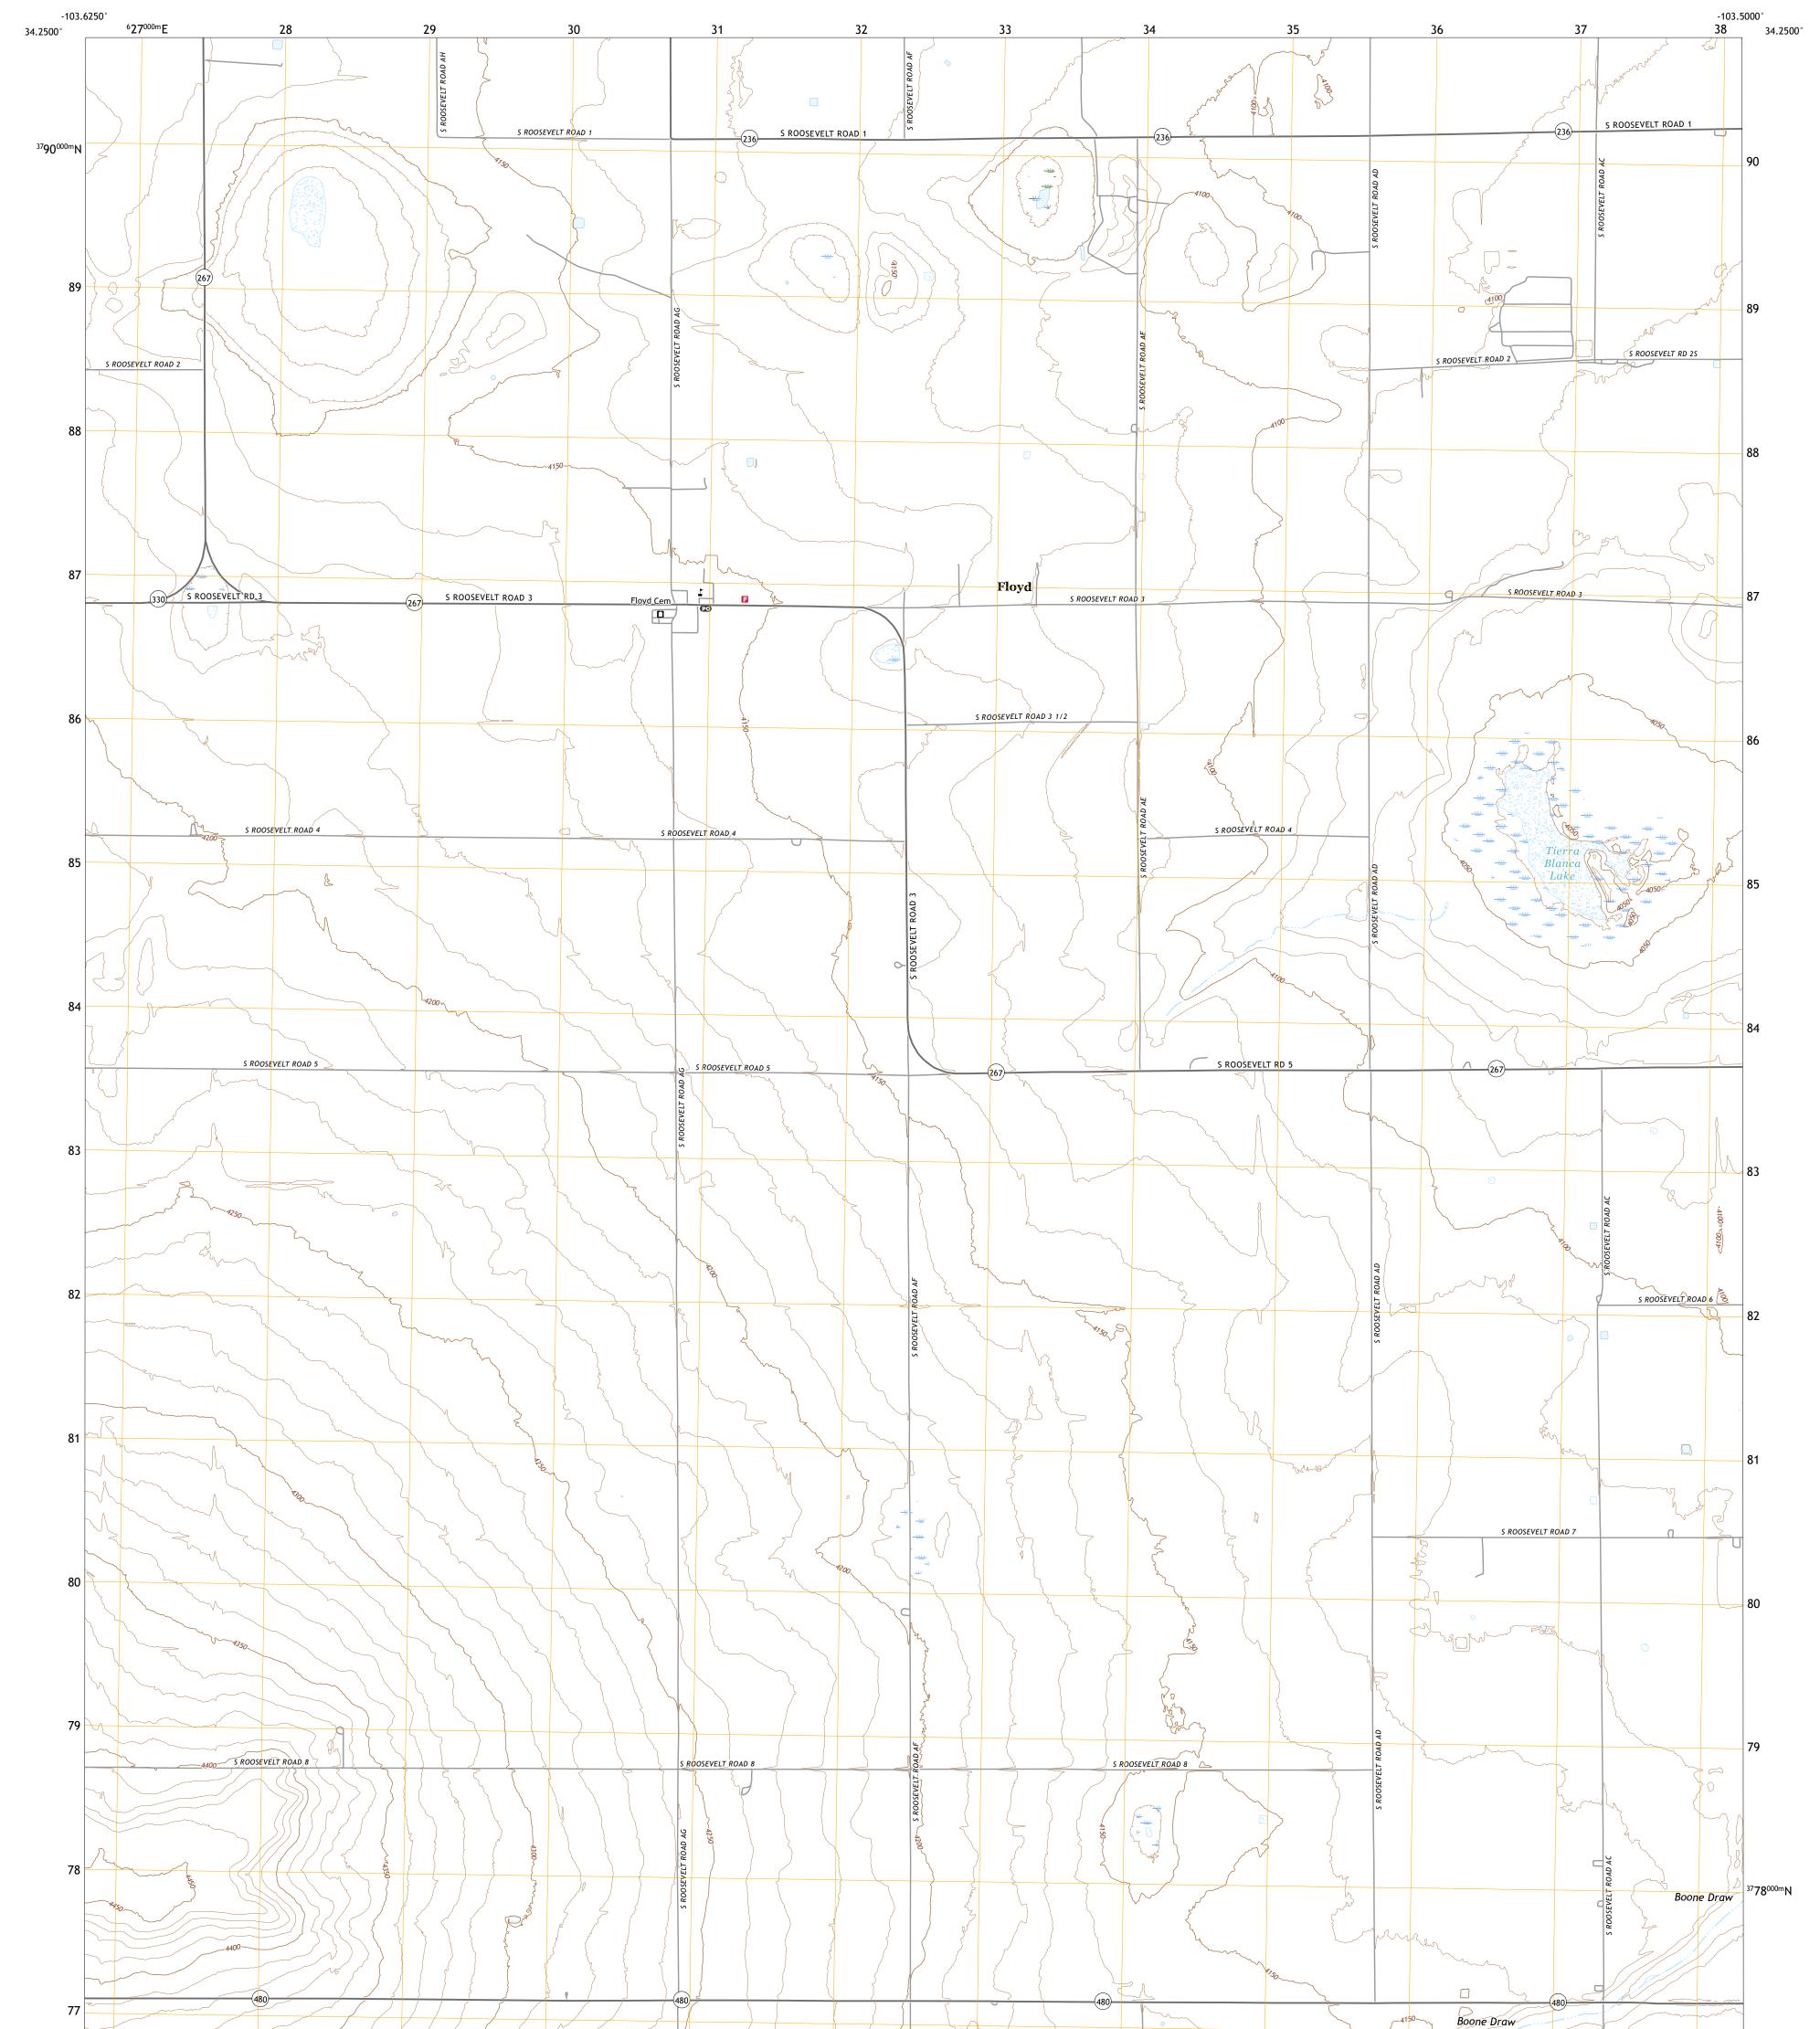

## U.S. DEPARTMENT OF THE INTERIOR U.S. GEOLOGICAL SURVEY

Produced by the United States Geological Survey North American Datum of 1983 (NAD83) World Geodetic System of 1984 (WGS84). Projection and 1 000-meter grid:Universal Transverse Mercator, Zone 13S This map is not a legal document. Boundaries may be generalized for this map scale. Private lands within government reservations may not be shown. Obtain permission before entering private lands.

Imagery.... Roads..... Names..... ......NAIP, June 2016 - August 2016 U.S. Census Bureau, 2016 ......GNIS, 1980 - 2019 

 Names......GNN, 1980 - 2019

 Hydrography.....National Hydrography Dataset, 2004 - 2018

 Contours.....National Elevation Dataset, 2017

 Boundaries.....Multiple sources; see metadata file 2017 - 2018

 Public Land Survey System......BLM, 2019

 Wetlands......FWS National Wetlands Inventory 2003 - 2005